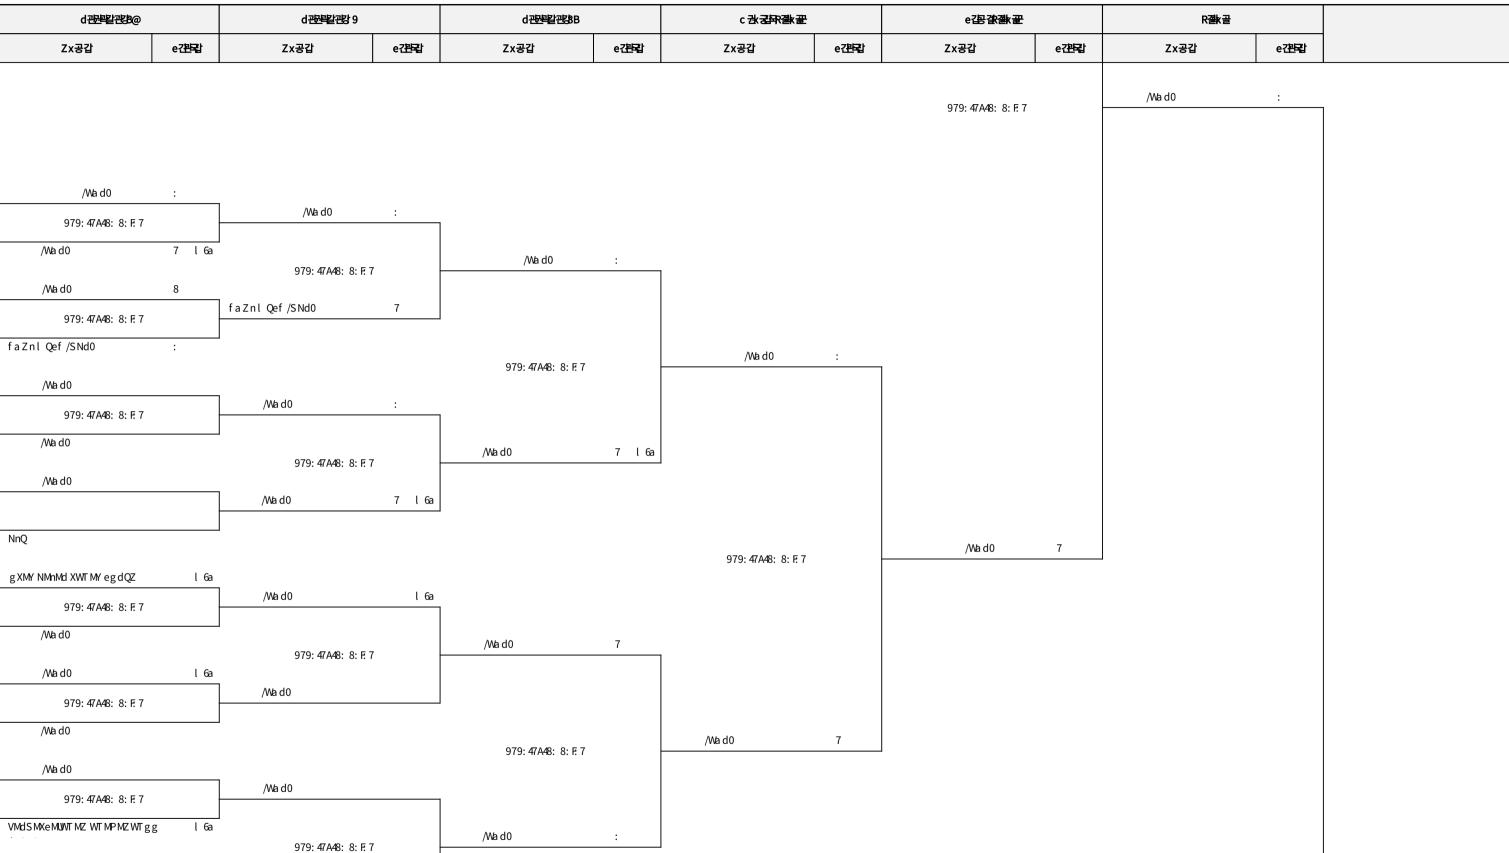

| Table Tennis Men Singles A 30+_result·····                                                                                                                                                                                                                                                                                                                                                                                                                                                                                                                                                                                                                                                                                                                                                                                                                                                                                                                                                                                                                                                                                                                                                                                                                                                                                                                                                                                                                                                                                                                                                                                                                                                                                                                                                                                                                                                                                                                                                                                                                                                                                    | 1  |
|-------------------------------------------------------------------------------------------------------------------------------------------------------------------------------------------------------------------------------------------------------------------------------------------------------------------------------------------------------------------------------------------------------------------------------------------------------------------------------------------------------------------------------------------------------------------------------------------------------------------------------------------------------------------------------------------------------------------------------------------------------------------------------------------------------------------------------------------------------------------------------------------------------------------------------------------------------------------------------------------------------------------------------------------------------------------------------------------------------------------------------------------------------------------------------------------------------------------------------------------------------------------------------------------------------------------------------------------------------------------------------------------------------------------------------------------------------------------------------------------------------------------------------------------------------------------------------------------------------------------------------------------------------------------------------------------------------------------------------------------------------------------------------------------------------------------------------------------------------------------------------------------------------------------------------------------------------------------------------------------------------------------------------------------------------------------------------------------------------------------------------|----|
| Table Tennis Men Doubles A 30+_result·····                                                                                                                                                                                                                                                                                                                                                                                                                                                                                                                                                                                                                                                                                                                                                                                                                                                                                                                                                                                                                                                                                                                                                                                                                                                                                                                                                                                                                                                                                                                                                                                                                                                                                                                                                                                                                                                                                                                                                                                                                                                                                    | 2  |
| Table Tennis Men Doubles A 40+ ~ A 70+_result                                                                                                                                                                                                                                                                                                                                                                                                                                                                                                                                                                                                                                                                                                                                                                                                                                                                                                                                                                                                                                                                                                                                                                                                                                                                                                                                                                                                                                                                                                                                                                                                                                                                                                                                                                                                                                                                                                                                                                                                                                                                                 | 3  |
| Table Tennis Men Doubles B 30+_result                                                                                                                                                                                                                                                                                                                                                                                                                                                                                                                                                                                                                                                                                                                                                                                                                                                                                                                                                                                                                                                                                                                                                                                                                                                                                                                                                                                                                                                                                                                                                                                                                                                                                                                                                                                                                                                                                                                                                                                                                                                                                         | 4  |
| Table Tennis Men Doubles B 40+_result······                                                                                                                                                                                                                                                                                                                                                                                                                                                                                                                                                                                                                                                                                                                                                                                                                                                                                                                                                                                                                                                                                                                                                                                                                                                                                                                                                                                                                                                                                                                                                                                                                                                                                                                                                                                                                                                                                                                                                                                                                                                                                   | 5  |
| Table Tennis Men Doubles B 50+_result                                                                                                                                                                                                                                                                                                                                                                                                                                                                                                                                                                                                                                                                                                                                                                                                                                                                                                                                                                                                                                                                                                                                                                                                                                                                                                                                                                                                                                                                                                                                                                                                                                                                                                                                                                                                                                                                                                                                                                                                                                                                                         | 7  |
| Table Tennis Men Doubles B 60+_result                                                                                                                                                                                                                                                                                                                                                                                                                                                                                                                                                                                                                                                                                                                                                                                                                                                                                                                                                                                                                                                                                                                                                                                                                                                                                                                                                                                                                                                                                                                                                                                                                                                                                                                                                                                                                                                                                                                                                                                                                                                                                         | 9  |
| Table Tennis Men Singles A 40+_result·····                                                                                                                                                                                                                                                                                                                                                                                                                                                                                                                                                                                                                                                                                                                                                                                                                                                                                                                                                                                                                                                                                                                                                                                                                                                                                                                                                                                                                                                                                                                                                                                                                                                                                                                                                                                                                                                                                                                                                                                                                                                                                    | 10 |
| Table Tennis Men Singles A 50+ ~ A 70+_result                                                                                                                                                                                                                                                                                                                                                                                                                                                                                                                                                                                                                                                                                                                                                                                                                                                                                                                                                                                                                                                                                                                                                                                                                                                                                                                                                                                                                                                                                                                                                                                                                                                                                                                                                                                                                                                                                                                                                                                                                                                                                 | 11 |
| Table Tennis Men Singles B 30+_result····································                                                                                                                                                                                                                                                                                                                                                                                                                                                                                                                                                                                                                                                                                                                                                                                                                                                                                                                                                                                                                                                                                                                                                                                                                                                                                                                                                                                                                                                                                                                                                                                                                                                                                                                                                                                                                                                                                                                                                                                                                                                     | 12 |
| Table Tennis Men Singles B 40+_result·····                                                                                                                                                                                                                                                                                                                                                                                                                                                                                                                                                                                                                                                                                                                                                                                                                                                                                                                                                                                                                                                                                                                                                                                                                                                                                                                                                                                                                                                                                                                                                                                                                                                                                                                                                                                                                                                                                                                                                                                                                                                                                    | 14 |
| Table Tennis Men Singles B 50+_result·····                                                                                                                                                                                                                                                                                                                                                                                                                                                                                                                                                                                                                                                                                                                                                                                                                                                                                                                                                                                                                                                                                                                                                                                                                                                                                                                                                                                                                                                                                                                                                                                                                                                                                                                                                                                                                                                                                                                                                                                                                                                                                    | 19 |
| Table Tennis Men Singles B 60+_result·····                                                                                                                                                                                                                                                                                                                                                                                                                                                                                                                                                                                                                                                                                                                                                                                                                                                                                                                                                                                                                                                                                                                                                                                                                                                                                                                                                                                                                                                                                                                                                                                                                                                                                                                                                                                                                                                                                                                                                                                                                                                                                    | 24 |
| Table Tennis Men Singles B 70+ ~ B 80+_result                                                                                                                                                                                                                                                                                                                                                                                                                                                                                                                                                                                                                                                                                                                                                                                                                                                                                                                                                                                                                                                                                                                                                                                                                                                                                                                                                                                                                                                                                                                                                                                                                                                                                                                                                                                                                                                                                                                                                                                                                                                                                 | 29 |
| Table Tennis Men Team A 30+_result                                                                                                                                                                                                                                                                                                                                                                                                                                                                                                                                                                                                                                                                                                                                                                                                                                                                                                                                                                                                                                                                                                                                                                                                                                                                                                                                                                                                                                                                                                                                                                                                                                                                                                                                                                                                                                                                                                                                                                                                                                                                                            | 30 |
| Table Tennis Men Team A 30+_result  Table Tennis Men Team A 40+ ~ A 70+_result                                                                                                                                                                                                                                                                                                                                                                                                                                                                                                                                                                                                                                                                                                                                                                                                                                                                                                                                                                                                                                                                                                                                                                                                                                                                                                                                                                                                                                                                                                                                                                                                                                                                                                                                                                                                                                                                                                                                                                                                                                                | 31 |
| Table Tennis Men Team B 30+_result                                                                                                                                                                                                                                                                                                                                                                                                                                                                                                                                                                                                                                                                                                                                                                                                                                                                                                                                                                                                                                                                                                                                                                                                                                                                                                                                                                                                                                                                                                                                                                                                                                                                                                                                                                                                                                                                                                                                                                                                                                                                                            | 32 |
| Table Tennis Men Team B 40+_result                                                                                                                                                                                                                                                                                                                                                                                                                                                                                                                                                                                                                                                                                                                                                                                                                                                                                                                                                                                                                                                                                                                                                                                                                                                                                                                                                                                                                                                                                                                                                                                                                                                                                                                                                                                                                                                                                                                                                                                                                                                                                            | 33 |
| Table Tennis Men Team B 50+_result                                                                                                                                                                                                                                                                                                                                                                                                                                                                                                                                                                                                                                                                                                                                                                                                                                                                                                                                                                                                                                                                                                                                                                                                                                                                                                                                                                                                                                                                                                                                                                                                                                                                                                                                                                                                                                                                                                                                                                                                                                                                                            | 35 |
| Table Tennis Men Team B 60+_result·····                                                                                                                                                                                                                                                                                                                                                                                                                                                                                                                                                                                                                                                                                                                                                                                                                                                                                                                                                                                                                                                                                                                                                                                                                                                                                                                                                                                                                                                                                                                                                                                                                                                                                                                                                                                                                                                                                                                                                                                                                                                                                       | 37 |
| Table Tennis Mixed Doubles A 30+ ~ A 60+_result                                                                                                                                                                                                                                                                                                                                                                                                                                                                                                                                                                                                                                                                                                                                                                                                                                                                                                                                                                                                                                                                                                                                                                                                                                                                                                                                                                                                                                                                                                                                                                                                                                                                                                                                                                                                                                                                                                                                                                                                                                                                               | 38 |
| Table Tennis Mixed Doubles B 30+_result.                                                                                                                                                                                                                                                                                                                                                                                                                                                                                                                                                                                                                                                                                                                                                                                                                                                                                                                                                                                                                                                                                                                                                                                                                                                                                                                                                                                                                                                                                                                                                                                                                                                                                                                                                                                                                                                                                                                                                                                                                                                                                      | 39 |
| Table Tennis Mixed Doubles B 40+_result                                                                                                                                                                                                                                                                                                                                                                                                                                                                                                                                                                                                                                                                                                                                                                                                                                                                                                                                                                                                                                                                                                                                                                                                                                                                                                                                                                                                                                                                                                                                                                                                                                                                                                                                                                                                                                                                                                                                                                                                                                                                                       | 40 |
| Table Tennis Mixed Doubles B 50+_result·····                                                                                                                                                                                                                                                                                                                                                                                                                                                                                                                                                                                                                                                                                                                                                                                                                                                                                                                                                                                                                                                                                                                                                                                                                                                                                                                                                                                                                                                                                                                                                                                                                                                                                                                                                                                                                                                                                                                                                                                                                                                                                  | 41 |
| Table Tennis Mixed Doubles B 60+_result·····                                                                                                                                                                                                                                                                                                                                                                                                                                                                                                                                                                                                                                                                                                                                                                                                                                                                                                                                                                                                                                                                                                                                                                                                                                                                                                                                                                                                                                                                                                                                                                                                                                                                                                                                                                                                                                                                                                                                                                                                                                                                                  | 43 |
| Table Tennis Women Doubles A 30+ ~ A 50+_result······                                                                                                                                                                                                                                                                                                                                                                                                                                                                                                                                                                                                                                                                                                                                                                                                                                                                                                                                                                                                                                                                                                                                                                                                                                                                                                                                                                                                                                                                                                                                                                                                                                                                                                                                                                                                                                                                                                                                                                                                                                                                         | 45 |
| Table Tennis Women Doubles B 30+_result Table Tennis Women Double | 46 |
| Table Tennis Women Doubles B 40+_result·····                                                                                                                                                                                                                                                                                                                                                                                                                                                                                                                                                                                                                                                                                                                                                                                                                                                                                                                                                                                                                                                                                                                                                                                                                                                                                                                                                                                                                                                                                                                                                                                                                                                                                                                                                                                                                                                                                                                                                                                                                                                                                  | 47 |
| Table Tennis Women Doubles B 50+_result                                                                                                                                                                                                                                                                                                                                                                                                                                                                                                                                                                                                                                                                                                                                                                                                                                                                                                                                                                                                                                                                                                                                                                                                                                                                                                                                                                                                                                                                                                                                                                                                                                                                                                                                                                                                                                                                                                                                                                                                                                                                                       | 48 |
| Table Tennis Women Doubles B 60+ ~ B 70+_result······                                                                                                                                                                                                                                                                                                                                                                                                                                                                                                                                                                                                                                                                                                                                                                                                                                                                                                                                                                                                                                                                                                                                                                                                                                                                                                                                                                                                                                                                                                                                                                                                                                                                                                                                                                                                                                                                                                                                                                                                                                                                         | 50 |
| Table Tennis Women Singles A 30+ ~ A 50+_result                                                                                                                                                                                                                                                                                                                                                                                                                                                                                                                                                                                                                                                                                                                                                                                                                                                                                                                                                                                                                                                                                                                                                                                                                                                                                                                                                                                                                                                                                                                                                                                                                                                                                                                                                                                                                                                                                                                                                                                                                                                                               | 51 |
| Table Tennis Women Singles B 30+_result                                                                                                                                                                                                                                                                                                                                                                                                                                                                                                                                                                                                                                                                                                                                                                                                                                                                                                                                                                                                                                                                                                                                                                                                                                                                                                                                                                                                                                                                                                                                                                                                                                                                                                                                                                                                                                                                                                                                                                                                                                                                                       | 52 |
| Table Tennis Women Singles B 40+_result·····                                                                                                                                                                                                                                                                                                                                                                                                                                                                                                                                                                                                                                                                                                                                                                                                                                                                                                                                                                                                                                                                                                                                                                                                                                                                                                                                                                                                                                                                                                                                                                                                                                                                                                                                                                                                                                                                                                                                                                                                                                                                                  | 53 |
| Table Tennis Women Singles B 50+_result                                                                                                                                                                                                                                                                                                                                                                                                                                                                                                                                                                                                                                                                                                                                                                                                                                                                                                                                                                                                                                                                                                                                                                                                                                                                                                                                                                                                                                                                                                                                                                                                                                                                                                                                                                                                                                                                                                                                                                                                                                                                                       | 55 |
| Table Tennis Women Singles B 60+_result······                                                                                                                                                                                                                                                                                                                                                                                                                                                                                                                                                                                                                                                                                                                                                                                                                                                                                                                                                                                                                                                                                                                                                                                                                                                                                                                                                                                                                                                                                                                                                                                                                                                                                                                                                                                                                                                                                                                                                                                                                                                                                 | 60 |
| Table Tennis Women Singles B 70+_result                                                                                                                                                                                                                                                                                                                                                                                                                                                                                                                                                                                                                                                                                                                                                                                                                                                                                                                                                                                                                                                                                                                                                                                                                                                                                                                                                                                                                                                                                                                                                                                                                                                                                                                                                                                                                                                                                                                                                                                                                                                                                       | 62 |
| Table Tennis Women Team A 30+ ~ A 40+_result                                                                                                                                                                                                                                                                                                                                                                                                                                                                                                                                                                                                                                                                                                                                                                                                                                                                                                                                                                                                                                                                                                                                                                                                                                                                                                                                                                                                                                                                                                                                                                                                                                                                                                                                                                                                                                                                                                                                                                                                                                                                                  | 63 |
| Table Tennis Women Team B 30+_result······                                                                                                                                                                                                                                                                                                                                                                                                                                                                                                                                                                                                                                                                                                                                                                                                                                                                                                                                                                                                                                                                                                                                                                                                                                                                                                                                                                                                                                                                                                                                                                                                                                                                                                                                                                                                                                                                                                                                                                                                                                                                                    | 64 |
| Table Tennis Women Team B 40+_result                                                                                                                                                                                                                                                                                                                                                                                                                                                                                                                                                                                                                                                                                                                                                                                                                                                                                                                                                                                                                                                                                                                                                                                                                                                                                                                                                                                                                                                                                                                                                                                                                                                                                                                                                                                                                                                                                                                                                                                                                                                                                          | 65 |
| Table Tennis Women Team B 50+_result······                                                                                                                                                                                                                                                                                                                                                                                                                                                                                                                                                                                                                                                                                                                                                                                                                                                                                                                                                                                                                                                                                                                                                                                                                                                                                                                                                                                                                                                                                                                                                                                                                                                                                                                                                                                                                                                                                                                                                                                                                                                                                    | 66 |
| Table Tennis Women Team B 60+ ~ B 70+_result                                                                                                                                                                                                                                                                                                                                                                                                                                                                                                                                                                                                                                                                                                                                                                                                                                                                                                                                                                                                                                                                                                                                                                                                                                                                                                                                                                                                                                                                                                                                                                                                                                                                                                                                                                                                                                                                                                                                                                                                                                                                                  | 68 |