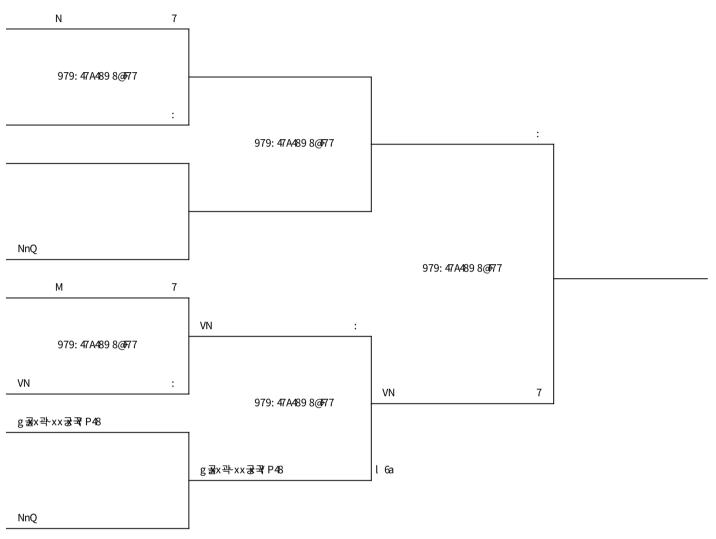

| 68 |



### f x~ af 간략(2) 간략은 절약(2) 개 : 72



M: 72







ffQYeUZSXQe4444M7:77:E

















#### f x~ 골f 감막결Y 감막P관사 골문M: 72



M: 72















b 골로 발관 979: 47 A 497 8 @ 89 F. E





### f x~ 골f 갑막열Y 갑막 P 관단 골문 M@ 2 남MC72



M@2 남MC72

| e咨歌歌              |     | RAN                |             |                   |
|-------------------|-----|--------------------|-------------|-------------------|
| Zx공갑              | e浬립 | Zx공갑               | e <b>견로</b> |                   |
| g 孟x곽xx录·¥ P49    | :   |                    |             |                   |
| 979: 47A48@8: F77 |     | g 孟x 华 x x 录 ¥ P49 | ·           |                   |
| VN /A70           | 8   |                    |             |                   |
|                   | 7   | 979: 47A48@8: F77  |             | g 골x 곽 xx 귨 꾹 P49 |
| 979: 47A48@8: F77 |     | Yadul MTMWWYMPM    | 7           |                   |
| Yadu MTMMMYMPM    | :   |