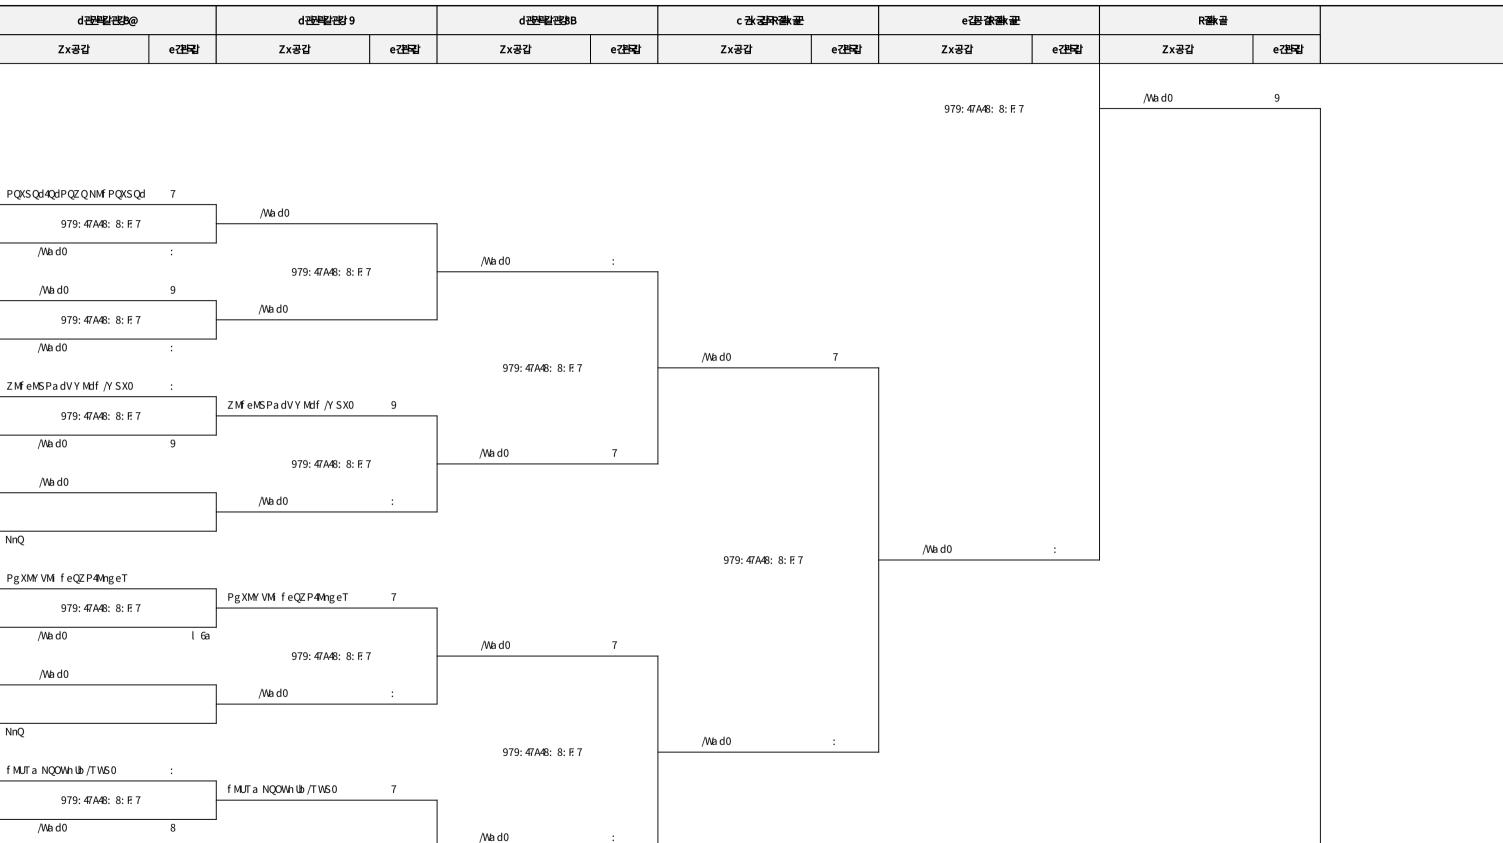

|              |
|---------------------|-----|---------|-------------|------|-------------|---------------|--------------|
| Zx공갑                | e견릭 | Zx공갑    | e <b>担弘</b> | Zx공갑 | e <b>견로</b> | Zx공갑          | e <b>간타감</b> |























N@72

| d관 <b>관</b> 관광 9 |     | d관型把BE | 3   | c 改起取到。 | <del>2</del> | e沿沿外进 | 1   | R <b>⊉</b> k골 |     |
|------------------|-----|--------|-----|---------|--------------|-------|-----|---------------|-----|
| Zx공갑             | e견답 | Zx공갑   | e把電 | Zx공갑    | e <b>把弘</b>  | Zx공갑  | e견답 | Zx공갑          | e浬電 |





















## fx~對理想 密書配N@2



N@72





















## 



### N A72





ffQleUZSXQe4444N7A77AE

bx 꺱8 괭A

bx걕k 관A

b 골등 발관 1979: 47A497 87F8CF9B

















b 골로 발관 979: 47A 497 87F8 CF9 B



## 



### N A72





979: 47A48: 8: F. 7

bx唱9 괺A

bx걕b 괭A

b 골등 발관 1979: 47A497 87F8CF9B



















b 골로 발관 979: 47A 497 87F8 CF9 B



## 



### N A72



ffQleUZSXQe4444N7A77AE

bx꺜: 괭A

bx꺱: 괭A

b 골등 발관 1979: 47A497 87F8CF9B



















b 골로 발관 979: 47A 497 87F8 CF9 B



### f x~골f 감막함 관감e 결약되고N A72



### N A72























## fx~af appar earearean A72



### N A72

|       | d <del>迟程</del> 2迟8@ |      | d <del>/만</del> 라라 9 |     | d <del>/만</del> 라관8B                 |     | c 改起取數畫 |     | e咨咨數畫 |     | R <b>2</b> N2 |     |  |
|-------|----------------------|------|----------------------|-----|--------------------------------------|-----|---------|-----|-------|-----|---------------|-----|--|
|       | Zx공갑                 | e걘립  | Zx공갑                 | e걘답 | Zx공갑