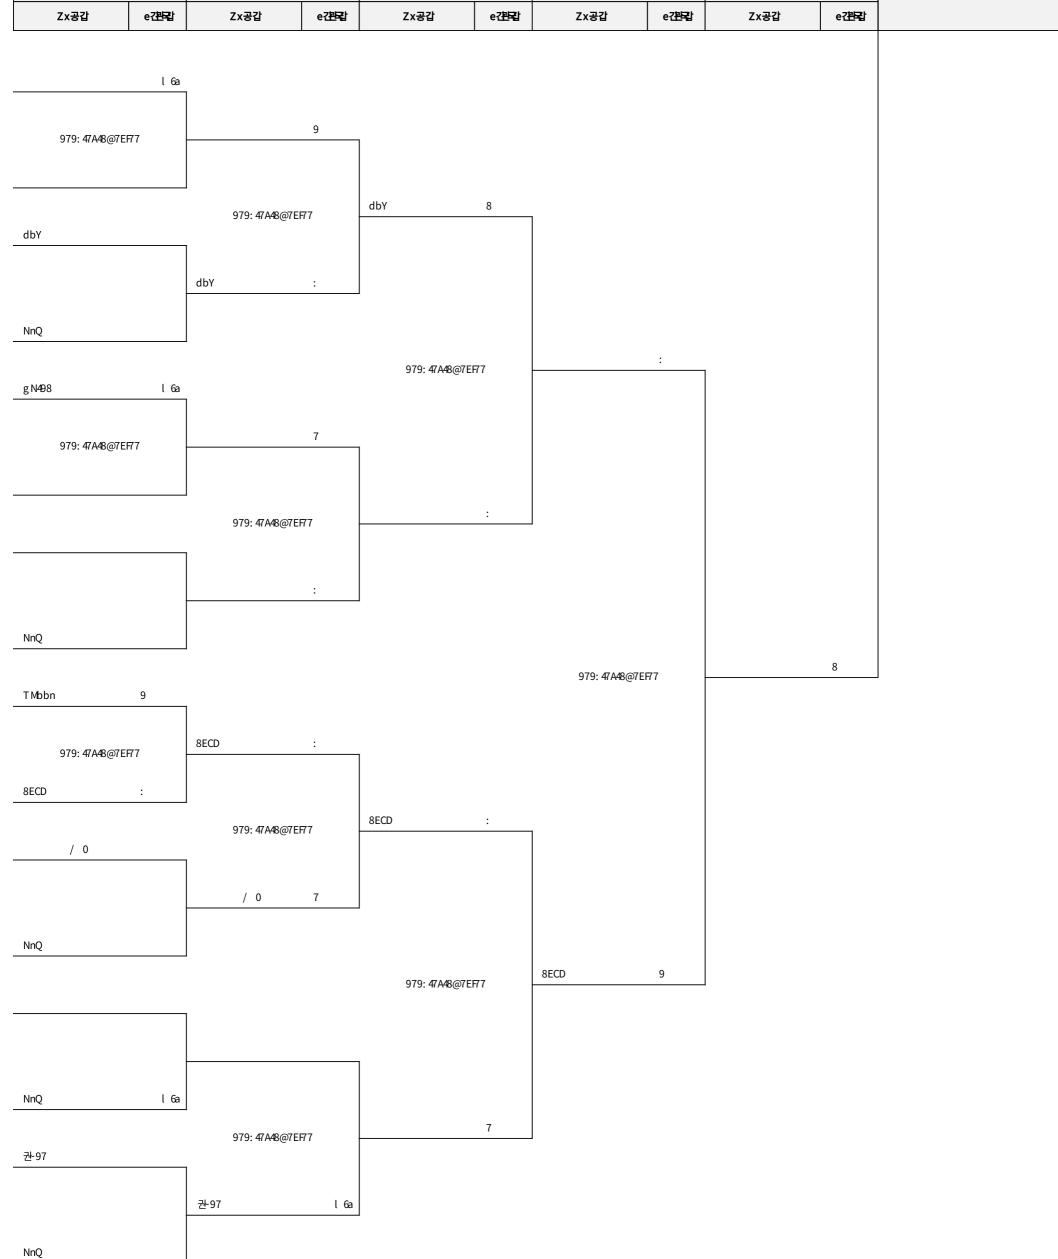

> ट्रस्ट B |     | 宝海尔B 的   |  | e咨談歌畫 |             | R <b>a</b> ka |             |  |
|---------------------------|-----|----------|--|-------|-------------|---------------|-------------|--|
| Zx공갑                      | e걘립 | e걘답 Zx공갑 |  | Zx공갑  | e <b>浬립</b> | Zx공갑          | e <b>간단</b> |  |





















# 



N@2

| d관 <b>막</b> 관 강 9 |     | d관말관8B | 3            | 生物   |     | e诏梁 <del>建</del> |     | e咨歌畫 |     | e沿涨避 |  | R <b>골</b> k골 |  |  |
|-------------------|-----|--------|--------------|------|-----|------------------|-----|------|-----|------|--|---------------|--|--|
| Zx공갑              | e걘락 | Zx공갑   | e <b>간만갑</b> | Zx공갑 | e浬립 | Zx공갑             | e견답 | Zx공갑 | e把답 |      |  |               |  |  |





















d관관관광 9

d관관관광B

### NdMOWQf e

c 改る研密

























### Nd MOWQf e f x~괇f 감막없Y 감마관사괇N A72



#### N A72

| d관 <b>말</b> 관 9 |             | d <del>관</del> 말관8E | 3            | c 改艺取到k | <del>2</del> | e温温  | e <b>沿沙默</b><br>Zxxx e <sup>2</sup> |      | e温金數畫 |  |  |
|-----------------|-------------|---------------------|--------------|---------|--------------|------|-------------------------------------|------|-------|--|--|
| Zx공갑            | e <b>견터</b> | Zx공갑                | e <b>간만감</b> | Zx공갑    | e <b>津弘</b>  | Zx공갑 | e 견택감                               | Zx공갑 | e견답   |  |  |





















### Nd MOWQf e f x~괄f 간략(함) 감마관나 골급N A72



#### N A72





















# BRACKETS Table Tennis Men Doubles B 60+

탁구 남자 복식 B 60+





### NdMOWQf e f x~돫f 갑막철Y 갑막e 절약되다M@72



M@2















b 골동발관 979: 47A497 8