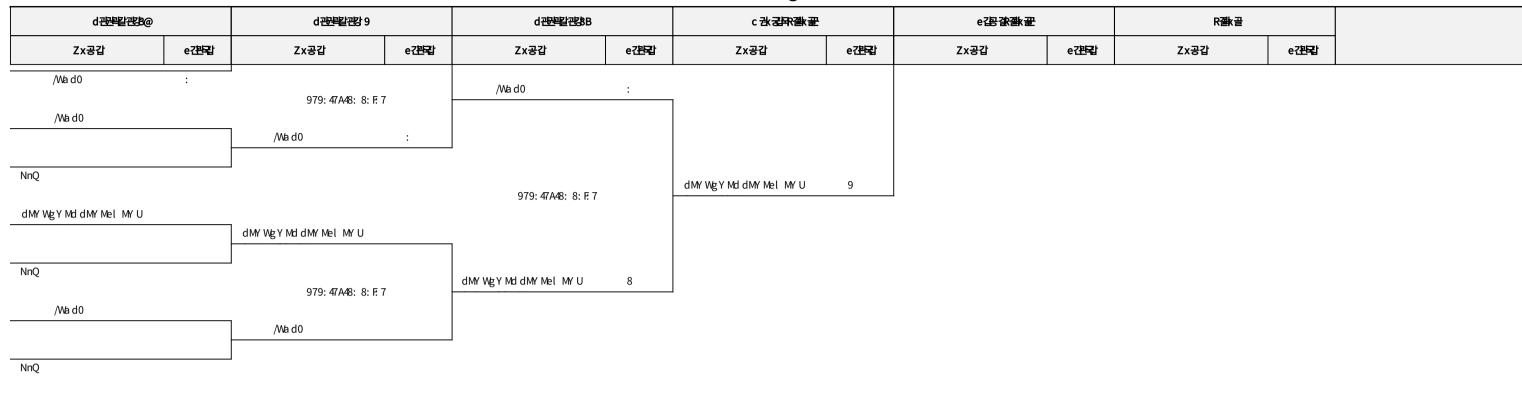

d0                          |             |                       |     |                     |      |        |             |                     |     |                   |
|                                    | ,                               |             | J                     |     |                     |      |        |             |                     |     |                   |
|                                    |                                 |             |                       |     |                     |      |        |             |                     |     |                   |



<del>18</del>5/

bx꺱: 광A

bx꺱: 관A

b 골로 발관 1979: 47A497 87F7 @ @







b 골동발관박979: 47A49787F@@



### fx~af 2字是Y 2字e 字程式N@2



N@2





















#### fx~af 2字是Y 2字e 字程式N@2



N@2























#### f x~af 간무절Y 간라e 결약되다N A72



#### N A72





ffQYeUZSXQe4444N7A77AE

bx 꺱8 괭A

bx걕k 관A

b 골로 발관 979: 47A 497 87F7AF79



















b골로발관979: 47A497 87F7AF79



#### f x~af 2字是Y 2字e 字字子N A72



#### N A72





bx걕9 광A

bx걕b 괭A

b 골로 발관 979: 47A 497 87F7AF79



















b골로발관979: 47A497 87F7AF79



#### f x~af 2字是Y 2字e 字字子N A72



#### N A72





bx꺜: 괭A

bx꺱: 괭A

b 골로 발관 979: 47A 497 87F7AF79















b 골로 발관 979: 47A497 87F7AF79



#### f x~af 간무절Y 간라e 결약되다N A72



#### N A72























#### f x~ af 감막함 감막 절약되고N A72



#### N A72







bx깹A괭A

bx꺱A괭A

b 골로 알관악 979: 47A 497 87F7AF79



b 골로 발관 979: 47A 497 87F7AF79

















### Nd MOWQf e f x~ af 감막함 감막 절약되고 B72



N B72

| d <b>관</b> 말관8@ |     | d관 <b>관</b> 관간 9 |