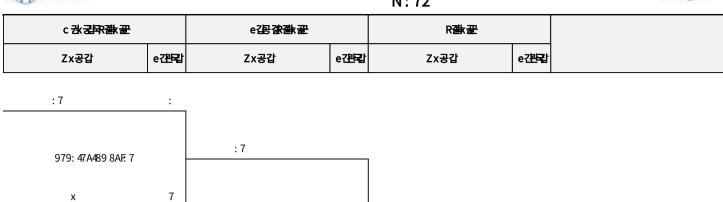

| Table Tennis Men Singles A 30+_result·····                                                                                                                                                                                                                                                                                                                                                                                                                                                                                                                                                                                                                                                                                                                                                                                                                                                                                                                                                                                                                                                                                                                                                                                                                                                                                                                                                                                                                                                                                                                                                                                                                                                                                                                                                                                                                                                                                                                                                                                                                                                                                    | 1  |
|-------------------------------------------------------------------------------------------------------------------------------------------------------------------------------------------------------------------------------------------------------------------------------------------------------------------------------------------------------------------------------------------------------------------------------------------------------------------------------------------------------------------------------------------------------------------------------------------------------------------------------------------------------------------------------------------------------------------------------------------------------------------------------------------------------------------------------------------------------------------------------------------------------------------------------------------------------------------------------------------------------------------------------------------------------------------------------------------------------------------------------------------------------------------------------------------------------------------------------------------------------------------------------------------------------------------------------------------------------------------------------------------------------------------------------------------------------------------------------------------------------------------------------------------------------------------------------------------------------------------------------------------------------------------------------------------------------------------------------------------------------------------------------------------------------------------------------------------------------------------------------------------------------------------------------------------------------------------------------------------------------------------------------------------------------------------------------------------------------------------------------|----|
| Table Tennis Men Doubles A 30+_result·····                                                                                                                                                                                                                                                                                                                                                                                                                                                                                                                                                                                                                                                                                                                                                                                                                                                                                                                                                                                                                                                                                                                                                                                                                                                                                                                                                                                                                                                                                                                                                                                                                                                                                                                                                                                                                                                                                                                                                                                                                                                                                    | 2  |
| Table Tennis Men Doubles A 40+ ~ A 70+_result                                                                                                                                                                                                                                                                                                                                                                                                                                                                                                                                                                                                                                                                                                                                                                                                                                                                                                                                                                                                                                                                                                                                                                                                                                                                                                                                                                                                                                                                                                                                                                                                                                                                                                                                                                                                                                                                                                                                                                                                                                                                                 | 3  |
| Table Tennis Men Doubles B 30+_result                                                                                                                                                                                                                                                                                                                                                                                                                                                                                                                                                                                                                                                                                                                                                                                                                                                                                                                                                                                                                                                                                                                                                                                                                                                                                                                                                                                                                                                                                                                                                                                                                                                                                                                                                                                                                                                                                                                                                                                                                                                                                         | 4  |
| Table Tennis Men Doubles B 40+_result······                                                                                                                                                                                                                                                                                                                                                                                                                                                                                                                                                                                                                                                                                                                                                                                                                                                                                                                                                                                                                                                                                                                                                                                                                                                                                                                                                                                                                                                                                                                                                                                                                                                                                                                                                                                                                                                                                                                                                                                                                                                                                   | 5  |
| Table Tennis Men Doubles B 50+_result                                                                                                                                                                                                                                                                                                                                                                                                                                                                                                                                                                                                                                                                                                                                                                                                                                                                                                                                                                                                                                                                                                                                                                                                                                                                                                                                                                                                                                                                                                                                                                                                                                                                                                                                                                                                                                                                                                                                                                                                                                                                                         | 7  |
| Table Tennis Men Doubles B 60+_result                                                                                                                                                                                                                                                                                                                                                                                                                                                                                                                                                                                                                                                                                                                                                                                                                                                                                                                                                                                                                                                                                                                                                                                                                                                                                                                                                                                                                                                                                                                                                                                                                                                                                                                                                                                                                                                                                                                                                                                                                                                                                         | 9  |
| Table Tennis Men Singles A 40+_result·····                                                                                                                                                                                                                                                                                                                                                                                                                                                                                                                                                                                                                                                                                                                                                                                                                                                                                                                                                                                                                                                                                                                                                                                                                                                                                                                                                                                                                                                                                                                                                                                                                                                                                                                                                                                                                                                                                                                                                                                                                                                                                    | 10 |
| Table Tennis Men Singles A 50+ ~ A 70+_result                                                                                                                                                                                                                                                                                                                                                                                                                                                                                                                                                                                                                                                                                                                                                                                                                                                                                                                                                                                                                                                                                                                                                                                                                                                                                                                                                                                                                                                                                                                                                                                                                                                                                                                                                                                                                                                                                                                                                                                                                                                                                 | 11 |
| Table Tennis Men Singles B 30+_result····································                                                                                                                                                                                                                                                                                                                                                                                                                                                                                                                                                                                                                                                                                                                                                                                                                                                                                                                                                                                                                                                                                                                                                                                                                                                                                                                                                                                                                                                                                                                                                                                                                                                                                                                                                                                                                                                                                                                                                                                                                                                     | 12 |
| Table Tennis Men Singles B 40+_result·····                                                                                                                                                                                                                                                                                                                                                                                                                                                                                                                                                                                                                                                                                                                                                                                                                                                                                                                                                                                                                                                                                                                                                                                                                                                                                                                                                                                                                                                                                                                                                                                                                                                                                                                                                                                                                                                                                                                                                                                                                                                                                    | 14 |
| Table Tennis Men Singles B 50+_result·····                                                                                                                                                                                                                                                                                                                                                                                                                                                                                                                                                                                                                                                                                                                                                                                                                                                                                                                                                                                                                                                                                                                                                                                                                                                                                                                                                                                                                                                                                                                                                                                                                                                                                                                                                                                                                                                                                                                                                                                                                                                                                    | 19 |
| Table Tennis Men Singles B 60+_result·····                                                                                                                                                                                                                                                                                                                                                                                                                                                                                                                                                                                                                                                                                                                                                                                                                                                                                                                                                                                                                                                                                                                                                                                                                                                                                                                                                                                                                                                                                                                                                                                                                                                                                                                                                                                                                                                                                                                                                                                                                                                                                    | 24 |
| Table Tennis Men Singles B 70+ ~ B 80+_result                                                                                                                                                                                                                                                                                                                                                                                                                                                                                                                                                                                                                                                                                                                                                                                                                                                                                                                                                                                                                                                                                                                                                                                                                                                                                                                                                                                                                                                                                                                                                                                                                                                                                                                                                                                                                                                                                                                                                                                                                                                                                 | 29 |
| Table Tennis Men Team A 30+_result                                                                                                                                                                                                                                                                                                                                                                                                                                                                                                                                                                                                                                                                                                                                                                                                                                                                                                                                                                                                                                                                                                                                                                                                                                                                                                                                                                                                                                                                                                                                                                                                                                                                                                                                                                                                                                                                                                                                                                                                                                                                                            | 30 |
| Table Tennis Men Team A 30+_result  Table Tennis Men Team A 40+ ~ A 70+_result                                                                                                                                                                                                                                                                                                                                                                                                                                                                                                                                                                                                                                                                                                                                                                                                                                                                                                                                                                                                                                                                                                                                                                                                                                                                                                                                                                                                                                                                                                                                                                                                                                                                                                                                                                                                                                                                                                                                                                                                                                                | 31 |
| Table Tennis Men Team B 30+_result                                                                                                                                                                                                                                                                                                                                                                                                                                                                                                                                                                                                                                                                                                                                                                                                                                                                                                                                                                                                                                                                                                                                                                                                                                                                                                                                                                                                                                                                                                                                                                                                                                                                                                                                                                                                                                                                                                                                                                                                                                                                                            | 32 |
| Table Tennis Men Team B 40+_result                                                                                                                                                                                                                                                                                                                                                                                                                                                                                                                                                                                                                                                                                                                                                                                                                                                                                                                                                                                                                                                                                                                                                                                                                                                                                                                                                                                                                                                                                                                                                                                                                                                                                                                                                                                                                                                                                                                                                                                                                                                                                            | 33 |
| Table Tennis Men Team B 50+_result                                                                                                                                                                                                                                                                                                                                                                                                                                                                                                                                                                                                                                                                                                                                                                                                                                                                                                                                                                                                                                                                                                                                                                                                                                                                                                                                                                                                                                                                                                                                                                                                                                                                                                                                                                                                                                                                                                                                                                                                                                                                                            | 35 |
| Table Tennis Men Team B 60+_result·····                                                                                                                                                                                                                                                                                                                                                                                                                                                                                                                                                                                                                                                                                                                                                                                                                                                                                                                                                                                                                                                                                                                                                                                                                                                                                                                                                                                                                                                                                                                                                                                                                                                                                                                                                                                                                                                                                                                                                                                                                                                                                       | 37 |
| Table Tennis Mixed Doubles A 30+ ~ A 60+_result                                                                                                                                                                                                                                                                                                                                                                                                                                                                                                                                                                                                                                                                                                                                                                                                                                                                                                                                                                                                                                                                                                                                                                                                                                                                                                                                                                                                                                                                                                                                                                                                                                                                                                                                                                                                                                                                                                                                                                                                                                                                               | 38 |
| Table Tennis Mixed Doubles B 30+_result.                                                                                                                                                                                                                                                                                                                                                                                                                                                                                                                                                                                                                                                                                                                                                                                                                                                                                                                                                                                                                                                                                                                                                                                                                                                                                                                                                                                                                                                                                                                                                                                                                                                                                                                                                                                                                                                                                                                                                                                                                                                                                      | 39 |
| Table Tennis Mixed Doubles B 40+_result                                                                                                                                                                                                                                                                                                                                                                                                                                                                                                                                                                                                                                                                                                                                                                                                                                                                                                                                                                                                                                                                                                                                                                                                                                                                                                                                                                                                                                                                                                                                                                                                                                                                                                                                                                                                                                                                                                                                                                                                                                                                                       | 40 |
| Table Tennis Mixed Doubles B 50+_result·····                                                                                                                                                                                                                                                                                                                                                                                                                                                                                                                                                                                                                                                                                                                                                                                                                                                                                                                                                                                                                                                                                                                                                                                                                                                                                                                                                                                                                                                                                                                                                                                                                                                                                                                                                                                                                                                                                                                                                                                                                                                                                  | 41 |
| Table Tennis Mixed Doubles B 60+_result·····                                                                                                                                                                                                                                                                                                                                                                                                                                                                                                                                                                                                                                                                                                                                                                                                                                                                                                                                                                                                                                                                                                                                                                                                                                                                                                                                                                                                                                                                                                                                                                                                                                                                                                                                                                                                                                                                                                                                                                                                                                                                                  | 43 |
| Table Tennis Women Doubles A 30+ ~ A 50+_result······                                                                                                                                                                                                                                                                                                                                                                                                                                                                                                                                                                                                                                                                                                                                                                                                                                                                                                                                                                                                                                                                                                                                                                                                                                                                                                                                                                                                                                                                                                                                                                                                                                                                                                                                                                                                                                                                                                                                                                                                                                                                         | 45 |
| Table Tennis Women Doubles B 30+_result Table Tennis Women Double | 46 |
| Table Tennis Women Doubles B 40+_result·····                                                                                                                                                                                                                                                                                                                                                                                                                                                                                                                                                                                                                                                                                                                                                                                                                                                                                                                                                                                                                                                                                                                                                                                                                                                                                                                                                                                                                                                                                                                                                                                                                                                                                                                                                                                                                                                                                                                                                                                                                                                                                  | 47 |
| Table Tennis Women Doubles B 50+_result                                                                                                                                                                                                                                                                                                                                                                                                                                                                                                                                                                                                                                                                                                                                                                                                                                                                                                                                                                                                                                                                                                                                                                                                                                                                                                                                                                                                                                                                                                                                                                                                                                                                                                                                                                                                                                                                                                                                                                                                                                                                                       | 48 |
| Table Tennis Women Doubles B 60+ ~ B 70+_result······                                                                                                                                                                                                                                                                                                                                                                                                                                                                                                                                                                                                                                                                                                                                                                                                                                                                                                                                                                                                                                                                                                                                                                                                                                                                                                                                                                                                                                                                                                                                                                                                                                                                                                                                                                                                                                                                                                                                                                                                                                                                         | 50 |
| Table Tennis Women Singles A 30+ ~ A 50+_result                                                                                                                                                                                                                                                                                                                                                                                                                                                                                                                                                                                                                                                                                                                                                                                                                                                                                                                                                                                                                                                                                                                                                                                                                                                                                                                                                                                                                                                                                                                                                                                                                                                                                                                                                                                                                                                                                                                                                                                                                                                                               | 51 |
| Table Tennis Women Singles B 30+_result                                                                                                                                                                                                                                                                                                                                                                                                                                                                                                                                                                                                                                                                                                                                                                                                                                                                                                                                                                                                                                                                                                                                                                                                                                                                                                                                                                                                                                                                                                                                                                                                                                                                                                                                                                                                                                                                                                                                                                                                                                                                                       | 52 |
| Table Tennis Women Singles B 40+_result·····                                                                                                                                                                                                                                                                                                                                                                                                                                                                                                                                                                                                                                                                                                                                                                                                                                                                                                                                                                                                                                                                                                                                                                                                                                                                                                                                                                                                                                                                                                                                                                                                                                                                                                                                                                                                                                                                                                                                                                                                                                                                                  | 53 |
| Table Tennis Women Singles B 50+_result                                                                                                                                                                                                                                                                                                                                                                                                                                                                                                                                                                                                                                                                                                                                                                                                                                                                                                                                                                                                                                                                                                                                                                                                                                                                                                                                                                                                                                                                                                                                                                                                                                                                                                                                                                                                                                                                                                                                                                                                                                                                                       | 55 |
| Table Tennis Women Singles B 60+_result······                                                                                                                                                                                                                                                                                                                                                                                                                                                                                                                                                                                                                                                                                                                                                                                                                                                                                                                                                                                                                                                                                                                                                                                                                                                                                                                                                                                                                                                                                                                                                                                                                                                                                                                                                                                                                                                                                                                                                                                                                                                                                 | 60 |
| Table Tennis Women Singles B 70+_result                                                                                                                                                                                                                                                                                                                                                                                                                                                                                                                                                                                                                                                                                                                                                                                                                                                                                                                                                                                                                                                                                                                                                                                                                                                                                                                                                                                                                                                                                                                                                                                                                                                                                                                                                                                                                                                                                                                                                                                                                                                                                       | 62 |
| Table Tennis Women Team A 30+ ~ A 40+_result                                                                                                                                                                                                                                                                                                                                                                                                                                                                                                                                                                                                                                                                                                                                                                                                                                                                                                                                                                                                                                                                                                                                                                                                                                                                                                                                                                                                                                                                                                                                                                                                                                                                                                                                                                                                                                                                                                                                                                                                                                                                                  | 63 |
| Table Tennis Women Team B 30+_result······                                                                                                                                                                                                                                                                                                                                                                                                                                                                                                                                                                                                                                                                                                                                                                                                                                                                                                                                                                                                                                                                                                                                                                                                                                                                                                                                                                                                                                                                                                                                                                                                                                                                                                                                                                                                                                                                                                                                                                                                                                                                                    | 64 |
| Table Tennis Women Team B 40+_result                                                                                                                                                                                                                                                                                                                                                                                                                                                                                                                                                                                                                                                                                                                                                                                                                                                                                                                                                                                                                                                                                                                                                                                                                                                                                                                                                                                                                                                                                                                                                                                                                                                                                                                                                                                                                                                                                                                                                                                                                                                                                          | 65 |
| Table Tennis Women Team B 50+_result······                                                                                                                                                                                                                                                                                                                                                                                                                                                                                                                                                                                                                                                                                                                                                                                                                                                                                                                                                                                                                                                                                                                                                                                                                                                                                                                                                                                                                                                                                                                                                                                                                                                                                                                                                                                                                                                                                                                                                                                                                                                                                    | 66 |
| Table Tennis Women Team B 60+ ~ B 70+_result                                                                                                                                                                                                                                                                                                                                                                                                                                                                                                                                                                                                                                                                                                                                                                                                                                                                                                                                                                                                                                                                                                                                                                                                                                                                                                                                                                                                                                                                                                                                                                                                                                                                                                                                                                                                                                                                                                                                                                                                                                                                                  | 68 |