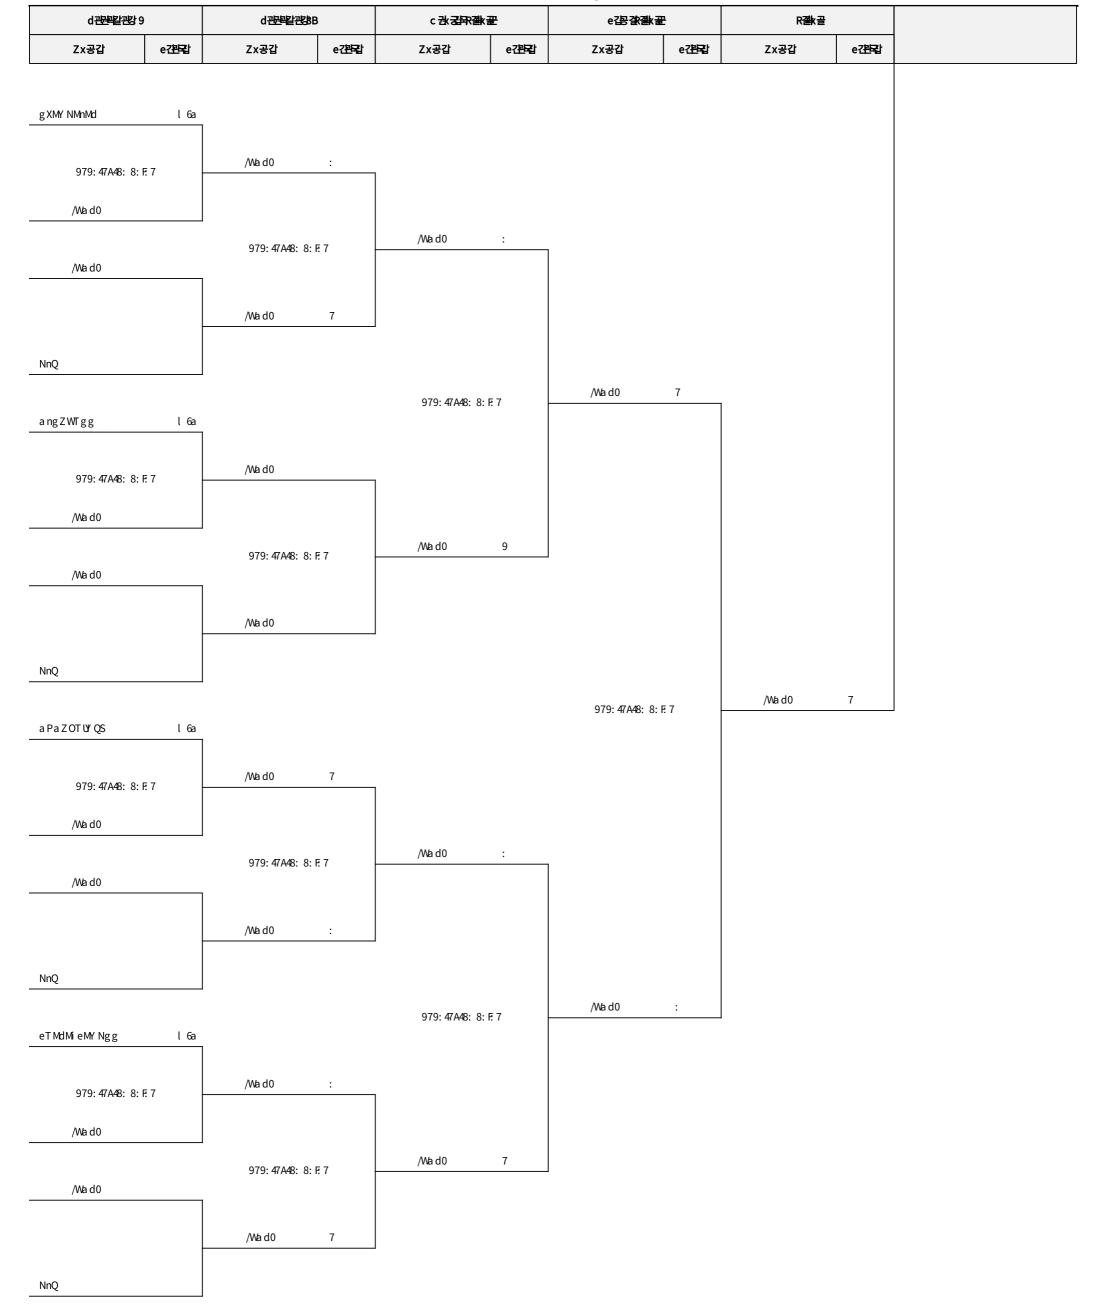

| Table Tennis Men Singles A 30+_result·····                                                                                                                                                                                                                                                                                                                                                                                                                                                                                                                                                                                                                                                                                                                                                                                                                                                                                                                                                                                                                                                                                                                                                                                                                                                                                                                                                                                                                                                                                                                                                                                                                                                                                                                                                                                                                                                                                                                                                                                                                                                                                    | 1  |
|-------------------------------------------------------------------------------------------------------------------------------------------------------------------------------------------------------------------------------------------------------------------------------------------------------------------------------------------------------------------------------------------------------------------------------------------------------------------------------------------------------------------------------------------------------------------------------------------------------------------------------------------------------------------------------------------------------------------------------------------------------------------------------------------------------------------------------------------------------------------------------------------------------------------------------------------------------------------------------------------------------------------------------------------------------------------------------------------------------------------------------------------------------------------------------------------------------------------------------------------------------------------------------------------------------------------------------------------------------------------------------------------------------------------------------------------------------------------------------------------------------------------------------------------------------------------------------------------------------------------------------------------------------------------------------------------------------------------------------------------------------------------------------------------------------------------------------------------------------------------------------------------------------------------------------------------------------------------------------------------------------------------------------------------------------------------------------------------------------------------------------|----|
| Table Tennis Men Doubles A 30+_result·····                                                                                                                                                                                                                                                                                                                                                                                                                                                                                                                                                                                                                                                                                                                                                                                                                                                                                                                                                                                                                                                                                                                                                                                                                                                                                                                                                                                                                                                                                                                                                                                                                                                                                                                                                                                                                                                                                                                                                                                                                                                                                    | 2  |
| Table Tennis Men Doubles A 40+ ~ A 70+_result                                                                                                                                                                                                                                                                                                                                                                                                                                                                                                                                                                                                                                                                                                                                                                                                                                                                                                                                                                                                                                                                                                                                                                                                                                                                                                                                                                                                                                                                                                                                                                                                                                                                                                                                                                                                                                                                                                                                                                                                                                                                                 | 3  |
| Table Tennis Men Doubles B 30+_result                                                                                                                                                                                                                                                                                                                                                                                                                                                                                                                                                                                                                                                                                                                                                                                                                                                                                                                                                                                                                                                                                                                                                                                                                                                                                                                                                                                                                                                                                                                                                                                                                                                                                                                                                                                                                                                                                                                                                                                                                                                                                         | 4  |
| Table Tennis Men Doubles B 40+_result······                                                                                                                                                                                                                                                                                                                                                                                                                                                                                                                                                                                                                                                                                                                                                                                                                                                                                                                                                                                                                                                                                                                                                                                                                                                                                                                                                                                                                                                                                                                                                                                                                                                                                                                                                                                                                                                                                                                                                                                                                                                                                   | 5  |
| Table Tennis Men Doubles B 50+_result                                                                                                                                                                                                                                                                                                                                                                                                                                                                                                                                                                                                                                                                                                                                                                                                                                                                                                                                                                                                                                                                                                                                                                                                                                                                                                                                                                                                                                                                                                                                                                                                                                                                                                                                                                                                                                                                                                                                                                                                                                                                                         | 7  |
| Table Tennis Men Doubles B 60+_result                                                                                                                                                                                                                                                                                                                                                                                                                                                                                                                                                                                                                                                                                                                                                                                                                                                                                                                                                                                                                                                                                                                                                                                                                                                                                                                                                                                                                                                                                                                                                                                                                                                                                                                                                                                                                                                                                                                                                                                                                                                                                         | 9  |
| Table Tennis Men Singles A 40+_result·····                                                                                                                                                                                                                                                                                                                                                                                                                                                                                                                                                                                                                                                                                                                                                                                                                                                                                                                                                                                                                                                                                                                                                                                                                                                                                                                                                                                                                                                                                                                                                                                                                                                                                                                                                                                                                                                                                                                                                                                                                                                                                    | 10 |
| Table Tennis Men Singles A 50+ ~ A 70+_result                                                                                                                                                                                                                                                                                                                                                                                                                                                                                                                                                                                                                                                                                                                                                                                                                                                                                                                                                                                                                                                                                                                                                                                                                                                                                                                                                                                                                                                                                                                                                                                                                                                                                                                                                                                                                                                                                                                                                                                                                                                                                 | 11 |
| Table Tennis Men Singles B 30+_result····································                                                                                                                                                                                                                                                                                                                                                                                                                                                                                                                                                                                                                                                                                                                                                                                                                                                                                                                                                                                                                                                                                                                                                                                                                                                                                                                                                                                                                                                                                                                                                                                                                                                                                                                                                                                                                                                                                                                                                                                                                                                     | 12 |
| Table Tennis Men Singles B 40+_result·····                                                                                                                                                                                                                                                                                                                                                                                                                                                                                                                                                                                                                                                                                                                                                                                                                                                                                                                                                                                                                                                                                                                                                                                                                                                                                                                                                                                                                                                                                                                                                                                                                                                                                                                                                                                                                                                                                                                                                                                                                                                                                    | 14 |
| Table Tennis Men Singles B 50+_result·····                                                                                                                                                                                                                                                                                                                                                                                                                                                                                                                                                                                                                                                                                                                                                                                                                                                                                                                                                                                                                                                                                                                                                                                                                                                                                                                                                                                                                                                                                                                                                                                                                                                                                                                                                                                                                                                                                                                                                                                                                                                                                    | 19 |
| Table Tennis Men Singles B 60+_result·····                                                                                                                                                                                                                                                                                                                                                                                                                                                                                                                                                                                                                                                                                                                                                                                                                                                                                                                                                                                                                                                                                                                                                                                                                                                                                                                                                                                                                                                                                                                                                                                                                                                                                                                                                                                                                                                                                                                                                                                                                                                                                    | 24 |
| Table Tennis Men Singles B 70+ ~ B 80+_result                                                                                                                                                                                                                                                                                                                                                                                                                                                                                                                                                                                                                                                                                                                                                                                                                                                                                                                                                                                                                                                                                                                                                                                                                                                                                                                                                                                                                                                                                                                                                                                                                                                                                                                                                                                                                                                                                                                                                                                                                                                                                 | 29 |
| Table Tennis Men Team A 30+_result                                                                                                                                                                                                                                                                                                                                                                                                                                                                                                                                                                                                                                                                                                                                                                                                                                                                                                                                                                                                                                                                                                                                                                                                                                                                                                                                                                                                                                                                                                                                                                                                                                                                                                                                                                                                                                                                                                                                                                                                                                                                                            | 30 |
| Table Tennis Men Team A 30+_result  Table Tennis Men Team A 40+ ~ A 70+_result                                                                                                                                                                                                                                                                                                                                                                                                                                                                                                                                                                                                                                                                                                                                                                                                                                                                                                                                                                                                                                                                                                                                                                                                                                                                                                                                                                                                                                                                                                                                                                                                                                                                                                                                                                                                                                                                                                                                                                                                                                                | 31 |
| Table Tennis Men Team B 30+_result                                                                                                                                                                                                                                                                                                                                                                                                                                                                                                                                                                                                                                                                                                                                                                                                                                                                                                                                                                                                                                                                                                                                                                                                                                                                                                                                                                                                                                                                                                                                                                                                                                                                                                                                                                                                                                                                                                                                                                                                                                                                                            | 32 |
| Table Tennis Men Team B 40+_result                                                                                                                                                                                                                                                                                                                                                                                                                                                                                                                                                                                                                                                                                                                                                                                                                                                                                                                                                                                                                                                                                                                                                                                                                                                                                                                                                                                                                                                                                                                                                                                                                                                                                                                                                                                                                                                                                                                                                                                                                                                                                            | 33 |
| Table Tennis Men Team B 50+_result                                                                                                                                                                                                                                                                                                                                                                                                                                                                                                                                                                                                                                                                                                                                                                                                                                                                                                                                                                                                                                                                                                                                                                                                                                                                                                                                                                                                                                                                                                                                                                                                                                                                                                                                                                                                                                                                                                                                                                                                                                                                                            | 35 |
| Table Tennis Men Team B 60+_result·····                                                                                                                                                                                                                                                                                                                                                                                                                                                                                                                                                                                                                                                                                                                                                                                                                                                                                                                                                                                                                                                                                                                                                                                                                                                                                                                                                                                                                                                                                                                                                                                                                                                                                                                                                                                                                                                                                                                                                                                                                                                                                       | 37 |
| Table Tennis Mixed Doubles A 30+ ~ A 60+_result                                                                                                                                                                                                                                                                                                                                                                                                                                                                                                                                                                                                                                                                                                                                                                                                                                                                                                                                                                                                                                                                                                                                                                                                                                                                                                                                                                                                                                                                                                                                                                                                                                                                                                                                                                                                                                                                                                                                                                                                                                                                               | 38 |
| Table Tennis Mixed Doubles B 30+_result.                                                                                                                                                                                                                                                                                                                                                                                                                                                                                                                                                                                                                                                                                                                                                                                                                                                                                                                                                                                                                                                                                                                                                                                                                                                                                                                                                                                                                                                                                                                                                                                                                                                                                                                                                                                                                                                                                                                                                                                                                                                                                      | 39 |
| Table Tennis Mixed Doubles B 40+_result                                                                                                                                                                                                                                                                                                                                                                                                                                                                                                                                                                                                                                                                                                                                                                                                                                                                                                                                                                                                                                                                                                                                                                                                                                                                                                                                                                                                                                                                                                                                                                                                                                                                                                                                                                                                                                                                                                                                                                                                                                                                                       | 40 |
| Table Tennis Mixed Doubles B 50+_result·····                                                                                                                                                                                                                                                                                                                                                                                                                                                                                                                                                                                                                                                                                                                                                                                                                                                                                                                                                                                                                                                                                                                                                                                                                                                                                                                                                                                                                                                                                                                                                                                                                                                                                                                                                                                                                                                                                                                                                                                                                                                                                  | 41 |
| Table Tennis Mixed Doubles B 60+_result·····                                                                                                                                                                                                                                                                                                                                                                                                                                                                                                                                                                                                                                                                                                                                                                                                                                                                                                                                                                                                                                                                                                                                                                                                                                                                                                                                                                                                                                                                                                                                                                                                                                                                                                                                                                                                                                                                                                                                                                                                                                                                                  | 43 |
| Table Tennis Women Doubles A 30+ ~ A 50+_result······                                                                                                                                                                                                                                                                                                                                                                                                                                                                                                                                                                                                                                                                                                                                                                                                                                                                                                                                                                                                                                                                                                                                                                                                                                                                                                                                                                                                                                                                                                                                                                                                                                                                                                                                                                                                                                                                                                                                                                                                                                                                         | 45 |
| Table Tennis Women Doubles B 30+_result Table Tennis Women Double | 46 |
| Table Tennis Women Doubles B 40+_result·····                                                                                                                                                                                                                                                                                                                                                                                                                                                                                                                                                                                                                                                                                                                                                                                                                                                                                                                                                                                                                                                                                                                                                                                                                                                                                                                                                                                                                                                                                                                                                                                                                                                                                                                                                                                                                                                                                                                                                                                                                                                                                  | 47 |
| Table Tennis Women Doubles B 50+_result                                                                                                                                                                                                                                                                                                                                                                                                                                                                                                                                                                                                                                                                                                                                                                                                                                                                                                                                                                                                                                                                                                                                                                                                                                                                                                                                                                                                                                                                                                                                                                                                                                                                                                                                                                                                                                                                                                                                                                                                                                                                                       | 48 |
| Table Tennis Women Doubles B 60+ ~ B 70+_result······                                                                                                                                                                                                                                                                                                                                                                                                                                                                                                                                                                                                                                                                                                                                                                                                                                                                                                                                                                                                                                                                                                                                                                                                                                                                                                                                                                                                                                                                                                                                                                                                                                                                                                                                                                                                                                                                                                                                                                                                                                                                         | 50 |
| Table Tennis Women Singles A 30+ ~ A 50+_result                                                                                                                                                                                                                                                                                                                                                                                                                                                                                                                                                                                                                                                                                                                                                                                                                                                                                                                                                                                                                                                                                                                                                                                                                                                                                                                                                                                                                                                                                                                                                                                                                                                                                                                                                                                                                                                                                                                                                                                                                                                                               | 51 |
| Table Tennis Women Singles B 30+_result                                                                                                                                                                                                                                                                                                                                                                                                                                                                                                                                                                                                                                                                                                                                                                                                                                                                                                                                                                                                                                                                                                                                                                                                                                                                                                                                                                                                                                                                                                                                                                                                                                                                                                                                                                                                                                                                                                                                                                                                                                                                                       | 52 |
| Table Tennis Women Singles B 40+_result·····                                                                                                                                                                                                                                                                                                                                                                                                                                                                                                                                                                                                                                                                                                                                                                                                                                                                                                                                                                                                                                                                                                                                                                                                                                                                                                                                                                                                                                                                                                                                                                                                                                                                                                                                                                                                                                                                                                                                                                                                                                                                                  | 53 |
| Table Tennis Women Singles B 50+_result                                                                                                                                                                                                                                                                                                                                                                                                                                                                                                                                                                                                                                                                                                                                                                                                                                                                                                                                                                                                                                                                                                                                                                                                                                                                                                                                                                                                                                                                                                                                                                                                                                                                                                                                                                                                                                                                                                                                                                                                                                                                                       | 55 |
| Table Tennis Women Singles B 60+_result······                                                                                                                                                                                                                                                                                                                                                                                                                                                                                                                                                                                                                                                                                                                                                                                                                                                                                                                                                                                                                                                                                                                                                                                                                                                                                                                                                                                                                                                                                                                                                                                                                                                                                                                                                                                                                                                                                                                                                                                                                                                                                 | 60 |
| Table Tennis Women Singles B 70+_result                                                                                                                                                                                                                                                                                                                                                                                                                                                                                                                                                                                                                                                                                                                                                                                                                                                                                                                                                                                                                                                                                                                                                                                                                                                                                                                                                                                                                                                                                                                                                                                                                                                                                                                                                                                                                                                                                                                                                                                                                                                                                       | 62 |
| Table Tennis Women Team A 30+ ~ A 40+_result                                                                                                                                                                                                                                                                                                                                                                                                                                                                                                                                                                                                                                                                                                                                                                                                                                                                                                                                                                                                                                                                                                                                                                                                                                                                                                                                                                                                                                                                                                                                                                                                                                                                                                                                                                                                                                                                                                                                                                                                                                                                                  | 63 |
| Table Tennis Women Team B 30+_result······                                                                                                                                                                                                                                                                                                                                                                                                                                                                                                                                                                                                                                                                                                                                                                                                                                                                                                                                                                                                                                                                                                                                                                                                                                                                                                                                                                                                                                                                                                                                                                                                                                                                                                                                                                                                                                                                                                                                                                                                                                                                                    | 64 |
| Table Tennis Women Team B 40+_result                                                                                                                                                                                                                                                                                                                                                                                                                                                                                                                                                                                                                                                                                                                                                                                                                                                                                                                                                                                                                                                                                                                                                                                                                                                                                                                                                                                                                                                                                                                                                                                                                                                                                                                                                                                                                                                                                                                                                                                                                                                                                          | 65 |
| Table Tennis Women Team B 50+_result······                                                                                                                                                                                                                                                                                                                                                                                                                                                                                                                                                                                                                                                                                                                                                                                                                                                                                                                                                                                                                                                                                                                                                                                                                                                                                                                                                                                                                                                                                                                                                                                                                                                                                                                                                                                                                                                                                                                                                                                                                                                                                    | 66 |
| Table Tennis Women Team B 60+ ~ B 70+_result                                                                                                                                                                                                                                                                                                                                                                                                                                                                                                                                                                                                                                                                                                                                                                                                                                                                                                                                                                                                                                                                                                                                                                                                                                                                                                                                                                                                                                                                                                                                                                                                                                                                                                                                                                                                                                                                                                                                                                                                                                                                                  | 68 |