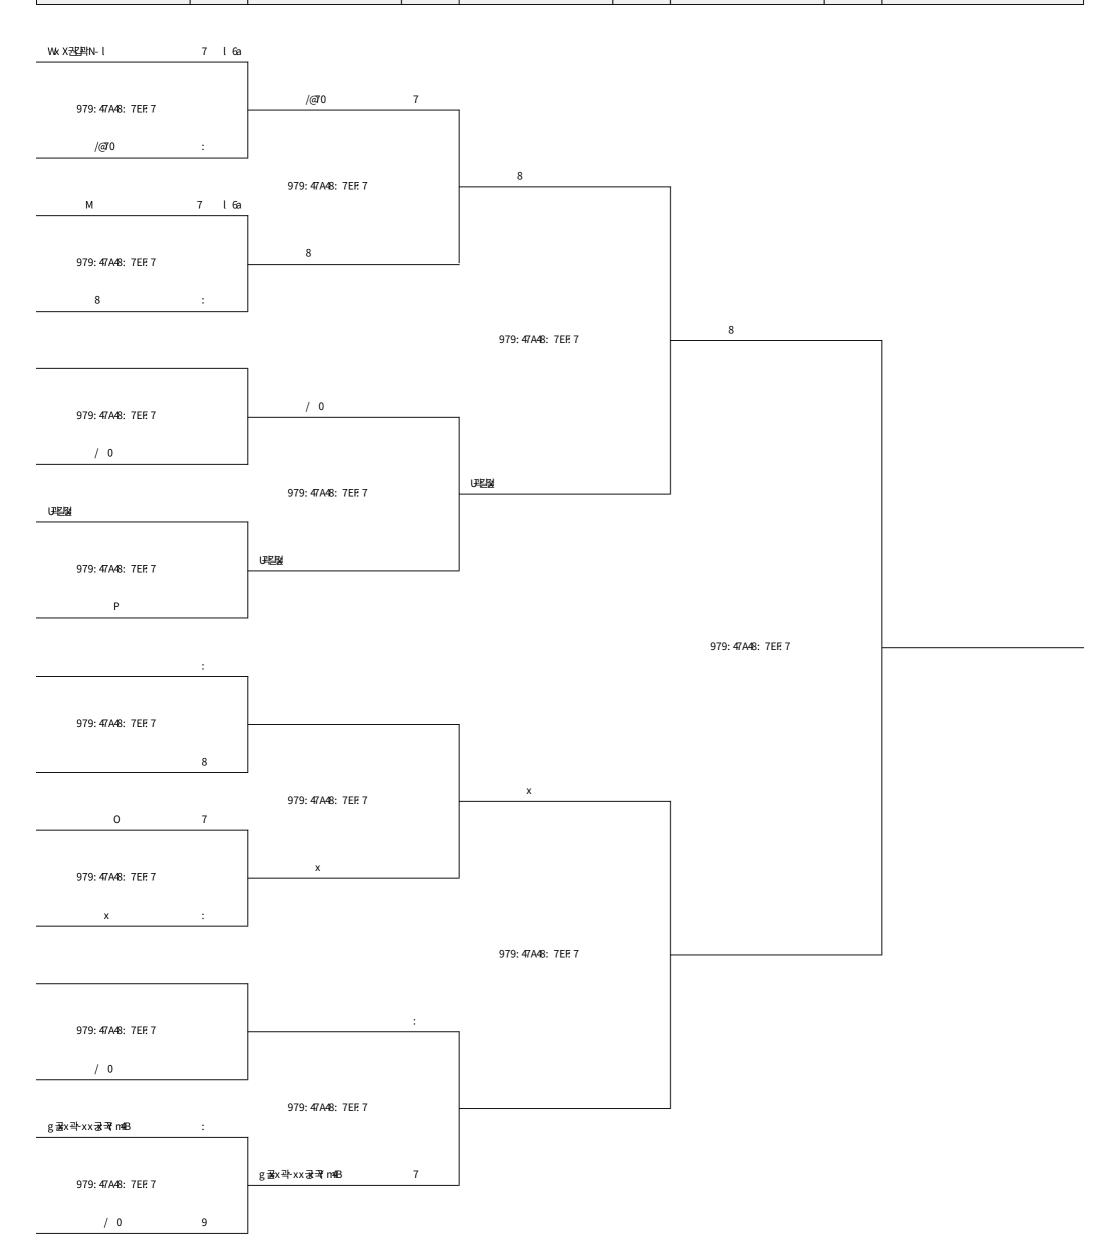

| Table Tennis Men Singles A 30+_result·····                                                                                                                                                                                                                                                                                                                                                                                                                                                                                                                                                                                                                                                                                                                                                                                                                                                                                                                                                                                                                                                                                                                                                                                                                                                                                                                                                                                                                                                                                                                                                                                                                                                                                                                                                                                                                                                                                                                                                                                                                                                                                    | 1  |
|-------------------------------------------------------------------------------------------------------------------------------------------------------------------------------------------------------------------------------------------------------------------------------------------------------------------------------------------------------------------------------------------------------------------------------------------------------------------------------------------------------------------------------------------------------------------------------------------------------------------------------------------------------------------------------------------------------------------------------------------------------------------------------------------------------------------------------------------------------------------------------------------------------------------------------------------------------------------------------------------------------------------------------------------------------------------------------------------------------------------------------------------------------------------------------------------------------------------------------------------------------------------------------------------------------------------------------------------------------------------------------------------------------------------------------------------------------------------------------------------------------------------------------------------------------------------------------------------------------------------------------------------------------------------------------------------------------------------------------------------------------------------------------------------------------------------------------------------------------------------------------------------------------------------------------------------------------------------------------------------------------------------------------------------------------------------------------------------------------------------------------|----|
| Table Tennis Men Doubles A 30+_result·····                                                                                                                                                                                                                                                                                                                                                                                                                                                                                                                                                                                                                                                                                                                                                                                                                                                                                                                                                                                                                                                                                                                                                                                                                                                                                                                                                                                                                                                                                                                                                                                                                                                                                                                                                                                                                                                                                                                                                                                                                                                                                    | 2  |
| Table Tennis Men Doubles A 40+ ~ A 70+_result                                                                                                                                                                                                                                                                                                                                                                                                                                                                                                                                                                                                                                                                                                                                                                                                                                                                                                                                                                                                                                                                                                                                                                                                                                                                                                                                                                                                                                                                                                                                                                                                                                                                                                                                                                                                                                                                                                                                                                                                                                                                                 | 3  |
| Table Tennis Men Doubles B 30+_result                                                                                                                                                                                                                                                                                                                                                                                                                                                                                                                                                                                                                                                                                                                                                                                                                                                                                                                                                                                                                                                                                                                                                                                                                                                                                                                                                                                                                                                                                                                                                                                                                                                                                                                                                                                                                                                                                                                                                                                                                                                                                         | 4  |
| Table Tennis Men Doubles B 40+_result······                                                                                                                                                                                                                                                                                                                                                                                                                                                                                                                                                                                                                                                                                                                                                                                                                                                                                                                                                                                                                                                                                                                                                                                                                                                                                                                                                                                                                                                                                                                                                                                                                                                                                                                                                                                                                                                                                                                                                                                                                                                                                   | 5  |
| Table Tennis Men Doubles B 50+_result                                                                                                                                                                                                                                                                                                                                                                                                                                                                                                                                                                                                                                                                                                                                                                                                                                                                                                                                                                                                                                                                                                                                                                                                                                                                                                                                                                                                                                                                                                                                                                                                                                                                                                                                                                                                                                                                                                                                                                                                                                                                                         | 7  |
| Table Tennis Men Doubles B 60+_result                                                                                                                                                                                                                                                                                                                                                                                                                                                                                                                                                                                                                                                                                                                                                                                                                                                                                                                                                                                                                                                                                                                                                                                                                                                                                                                                                                                                                                                                                                                                                                                                                                                                                                                                                                                                                                                                                                                                                                                                                                                                                         | 9  |
| Table Tennis Men Singles A 40+_result·····                                                                                                                                                                                                                                                                                                                                                                                                                                                                                                                                                                                                                                                                                                                                                                                                                                                                                                                                                                                                                                                                                                                                                                                                                                                                                                                                                                                                                                                                                                                                                                                                                                                                                                                                                                                                                                                                                                                                                                                                                                                                                    | 10 |
| Table Tennis Men Singles A 50+ ~ A 70+_result                                                                                                                                                                                                                                                                                                                                                                                                                                                                                                                                                                                                                                                                                                                                                                                                                                                                                                                                                                                                                                                                                                                                                                                                                                                                                                                                                                                                                                                                                                                                                                                                                                                                                                                                                                                                                                                                                                                                                                                                                                                                                 | 11 |
| Table Tennis Men Singles B 30+_result····································                                                                                                                                                                                                                                                                                                                                                                                                                                                                                                                                                                                                                                                                                                                                                                                                                                                                                                                                                                                                                                                                                                                                                                                                                                                                                                                                                                                                                                                                                                                                                                                                                                                                                                                                                                                                                                                                                                                                                                                                                                                     | 12 |
| Table Tennis Men Singles B 40+_result·····                                                                                                                                                                                                                                                                                                                                                                                                                                                                                                                                                                                                                                                                                                                                                                                                                                                                                                                                                                                                                                                                                                                                                                                                                                                                                                                                                                                                                                                                                                                                                                                                                                                                                                                                                                                                                                                                                                                                                                                                                                                                                    | 14 |
| Table Tennis Men Singles B 50+_result·····                                                                                                                                                                                                                                                                                                                                                                                                                                                                                                                                                                                                                                                                                                                                                                                                                                                                                                                                                                                                                                                                                                                                                                                                                                                                                                                                                                                                                                                                                                                                                                                                                                                                                                                                                                                                                                                                                                                                                                                                                                                                                    | 19 |
| Table Tennis Men Singles B 60+_result·····                                                                                                                                                                                                                                                                                                                                                                                                                                                                                                                                                                                                                                                                                                                                                                                                                                                                                                                                                                                                                                                                                                                                                                                                                                                                                                                                                                                                                                                                                                                                                                                                                                                                                                                                                                                                                                                                                                                                                                                                                                                                                    | 24 |
| Table Tennis Men Singles B 70+ ~ B 80+_result                                                                                                                                                                                                                                                                                                                                                                                                                                                                                                                                                                                                                                                                                                                                                                                                                                                                                                                                                                                                                                                                                                                                                                                                                                                                                                                                                                                                                                                                                                                                                                                                                                                                                                                                                                                                                                                                                                                                                                                                                                                                                 | 29 |
| Table Tennis Men Team A 30+_result                                                                                                                                                                                                                                                                                                                                                                                                                                                                                                                                                                                                                                                                                                                                                                                                                                                                                                                                                                                                                                                                                                                                                                                                                                                                                                                                                                                                                                                                                                                                                                                                                                                                                                                                                                                                                                                                                                                                                                                                                                                                                            | 30 |
| Table Tennis Men Team A 30+_result  Table Tennis Men Team A 40+ ~ A 70+_result                                                                                                                                                                                                                                                                                                                                                                                                                                                                                                                                                                                                                                                                                                                                                                                                                                                                                                                                                                                                                                                                                                                                                                                                                                                                                                                                                                                                                                                                                                                                                                                                                                                                                                                                                                                                                                                                                                                                                                                                                                                | 31 |
| Table Tennis Men Team B 30+_result                                                                                                                                                                                                                                                                                                                                                                                                                                                                                                                                                                                                                                                                                                                                                                                                                                                                                                                                                                                                                                                                                                                                                                                                                                                                                                                                                                                                                                                                                                                                                                                                                                                                                                                                                                                                                                                                                                                                                                                                                                                                                            | 32 |
| Table Tennis Men Team B 40+_result                                                                                                                                                                                                                                                                                                                                                                                                                                                                                                                                                                                                                                                                                                                                                                                                                                                                                                                                                                                                                                                                                                                                                                                                                                                                                                                                                                                                                                                                                                                                                                                                                                                                                                                                                                                                                                                                                                                                                                                                                                                                                            | 33 |
| Table Tennis Men Team B 50+_result                                                                                                                                                                                                                                                                                                                                                                                                                                                                                                                                                                                                                                                                                                                                                                                                                                                                                                                                                                                                                                                                                                                                                                                                                                                                                                                                                                                                                                                                                                                                                                                                                                                                                                                                                                                                                                                                                                                                                                                                                                                                                            | 35 |
| Table Tennis Men Team B 60+_result·····                                                                                                                                                                                                                                                                                                                                                                                                                                                                                                                                                                                                                                                                                                                                                                                                                                                                                                                                                                                                                                                                                                                                                                                                                                                                                                                                                                                                                                                                                                                                                                                                                                                                                                                                                                                                                                                                                                                                                                                                                                                                                       | 37 |
| Table Tennis Mixed Doubles A 30+ ~ A 60+_result                                                                                                                                                                                                                                                                                                                                                                                                                                                                                                                                                                                                                                                                                                                                                                                                                                                                                                                                                                                                                                                                                                                                                                                                                                                                                                                                                                                                                                                                                                                                                                                                                                                                                                                                                                                                                                                                                                                                                                                                                                                                               | 38 |
| Table Tennis Mixed Doubles B 30+_result.                                                                                                                                                                                                                                                                                                                                                                                                                                                                                                                                                                                                                                                                                                                                                                                                                                                                                                                                                                                                                                                                                                                                                                                                                                                                                                                                                                                                                                                                                                                                                                                                                                                                                                                                                                                                                                                                                                                                                                                                                                                                                      | 39 |
| Table Tennis Mixed Doubles B 40+_result                                                                                                                                                                                                                                                                                                                                                                                                                                                                                                                                                                                                                                                                                                                                                                                                                                                                                                                                                                                                                                                                                                                                                                                                                                                                                                                                                                                                                                                                                                                                                                                                                                                                                                                                                                                                                                                                                                                                                                                                                                                                                       | 40 |
| Table Tennis Mixed Doubles B 50+_result·····                                                                                                                                                                                                                                                                                                                                                                                                                                                                                                                                                                                                                                                                                                                                                                                                                                                                                                                                                                                                                                                                                                                                                                                                                                                                                                                                                                                                                                                                                                                                                                                                                                                                                                                                                                                                                                                                                                                                                                                                                                                                                  | 41 |
| Table Tennis Mixed Doubles B 60+_result·····                                                                                                                                                                                                                                                                                                                                                                                                                                                                                                                                                                                                                                                                                                                                                                                                                                                                                                                                                                                                                                                                                                                                                                                                                                                                                                                                                                                                                                                                                                                                                                                                                                                                                                                                                                                                                                                                                                                                                                                                                                                                                  | 43 |
| Table Tennis Women Doubles A 30+ ~ A 50+_result······                                                                                                                                                                                                                                                                                                                                                                                                                                                                                                                                                                                                                                                                                                                                                                                                                                                                                                                                                                                                                                                                                                                                                                                                                                                                                                                                                                                                                                                                                                                                                                                                                                                                                                                                                                                                                                                                                                                                                                                                                                                                         | 45 |
| Table Tennis Women Doubles B 30+_result Table Tennis Women Double | 46 |
| Table Tennis Women Doubles B 40+_result·····                                                                                                                                                                                                                                                                                                                                                                                                                                                                                                                                                                                                                                                                                                                                                                                                                                                                                                                                                                                                                                                                                                                                                                                                                                                                                                                                                                                                                                                                                                                                                                                                                                                                                                                                                                                                                                                                                                                                                                                                                                                                                  | 47 |
| Table Tennis Women Doubles B 50+_result                                                                                                                                                                                                                                                                                                                                                                                                                                                                                                                                                                                                                                                                                                                                                                                                                                                                                                                                                                                                                                                                                                                                                                                                                                                                                                                                                                                                                                                                                                                                                                                                                                                                                                                                                                                                                                                                                                                                                                                                                                                                                       | 48 |
| Table Tennis Women Doubles B 60+ ~ B 70+_result······                                                                                                                                                                                                                                                                                                                                                                                                                                                                                                                                                                                                                                                                                                                                                                                                                                                                                                                                                                                                                                                                                                                                                                                                                                                                                                                                                                                                                                                                                                                                                                                                                                                                                                                                                                                                                                                                                                                                                                                                                                                                         | 50 |
| Table Tennis Women Singles A 30+ ~ A 50+_result                                                                                                                                                                                                                                                                                                                                                                                                                                                                                                                                                                                                                                                                                                                                                                                                                                                                                                                                                                                                                                                                                                                                                                                                                                                                                                                                                                                                                                                                                                                                                                                                                                                                                                                                                                                                                                                                                                                                                                                                                                                                               | 51 |
| Table Tennis Women Singles B 30+_result                                                                                                                                                                                                                                                                                                                                                                                                                                                                                                                                                                                                                                                                                                                                                                                                                                                                                                                                                                                                                                                                                                                                                                                                                                                                                                                                                                                                                                                                                                                                                                                                                                                                                                                                                                                                                                                                                                                                                                                                                                                                                       | 52 |
| Table Tennis Women Singles B 40+_result·····                                                                                                                                                                                                                                                                                                                                                                                                                                                                                                                                                                                                                                                                                                                                                                                                                                                                                                                                                                                                                                                                                                                                                                                                                                                                                                                                                                                                                                                                                                                                                                                                                                                                                                                                                                                                                                                                                                                                                                                                                                                                                  | 53 |
| Table Tennis Women Singles B 50+_result                                                                                                                                                                                                                                                                                                                                                                                                                                                                                                                                                                                                                                                                                                                                                                                                                                                                                                                                                                                                                                                                                                                                                                                                                                                                                                                                                                                                                                                                                                                                                                                                                                                                                                                                                                                                                                                                                                                                                                                                                                                                                       | 55 |
| Table Tennis Women Singles B 60+_result······                                                                                                                                                                                                                                                                                                                                                                                                                                                                                                                                                                                                                                                                                                                                                                                                                                                                                                                                                                                                                                                                                                                                                                                                                                                                                                                                                                                                                                                                                                                                                                                                                                                                                                                                                                                                                                                                                                                                                                                                                                                                                 | 60 |
| Table Tennis Women Singles B 70+_result                                                                                                                                                                                                                                                                                                                                                                                                                                                                                                                                                                                                                                                                                                                                                                                                                                                                                                                                                                                                                                                                                                                                                                                                                                                                                                                                                                                                                                                                                                                                                                                                                                                                                                                                                                                                                                                                                                                                                                                                                                                                                       | 62 |
| Table Tennis Women Team A 30+ ~ A 40+_result                                                                                                                                                                                                                                                                                                                                                                                                                                                                                                                                                                                                                                                                                                                                                                                                                                                                                                                                                                                                                                                                                                                                                                                                                                                                                                                                                                                                                                                                                                                                                                                                                                                                                                                                                                                                                                                                                                                                                                                                                                                                                  | 63 |
| Table Tennis Women Team B 30+_result······                                                                                                                                                                                                                                                                                                                                                                                                                                                                                                                                                                                                                                                                                                                                                                                                                                                                                                                                                                                                                                                                                                                                                                                                                                                                                                                                                                                                                                                                                                                                                                                                                                                                                                                                                                                                                                                                                                                                                                                                                                                                                    | 64 |
| Table Tennis Women Team B 40+_result                                                                                                                                                                                                                                                                                                                                                                                                                                                                                                                                                                                                                                                                                                                                                                                                                                                                                                                                                                                                                                                                                                                                                                                                                                                                                                                                                                                                                                                                                                                                                                                                                                                                                                                                                                                                                                                                                                                                                                                                                                                                                          | 65 |
| Table Tennis Women Team B 50+_result······                                                                                                                                                                                                                                                                                                                                                                                                                                                                                                                                                                                                                                                                                                                                                                                                                                                                                                                                                                                                                                                                                                                                                                                                                                                                                                                                                                                                                                                                                                                                                                                                                                                                                                                                                                                                                                                                                                                                                                                                                                                                                    | 66 |
| Table Tennis Women Team B 60+ ~ B 70+_result                                                                                                                                                                                                                                                                                                                                                                                                                                                                                                                                                                                                                                                                                                                                                                                                                                                                                                                                                                                                                                                                                                                                                                                                                                                                                                                                                                                                                                                                                                                                                                                                                                                                                                                                                                                                                                                                                                                                                                                                                                                                                  | 68 |