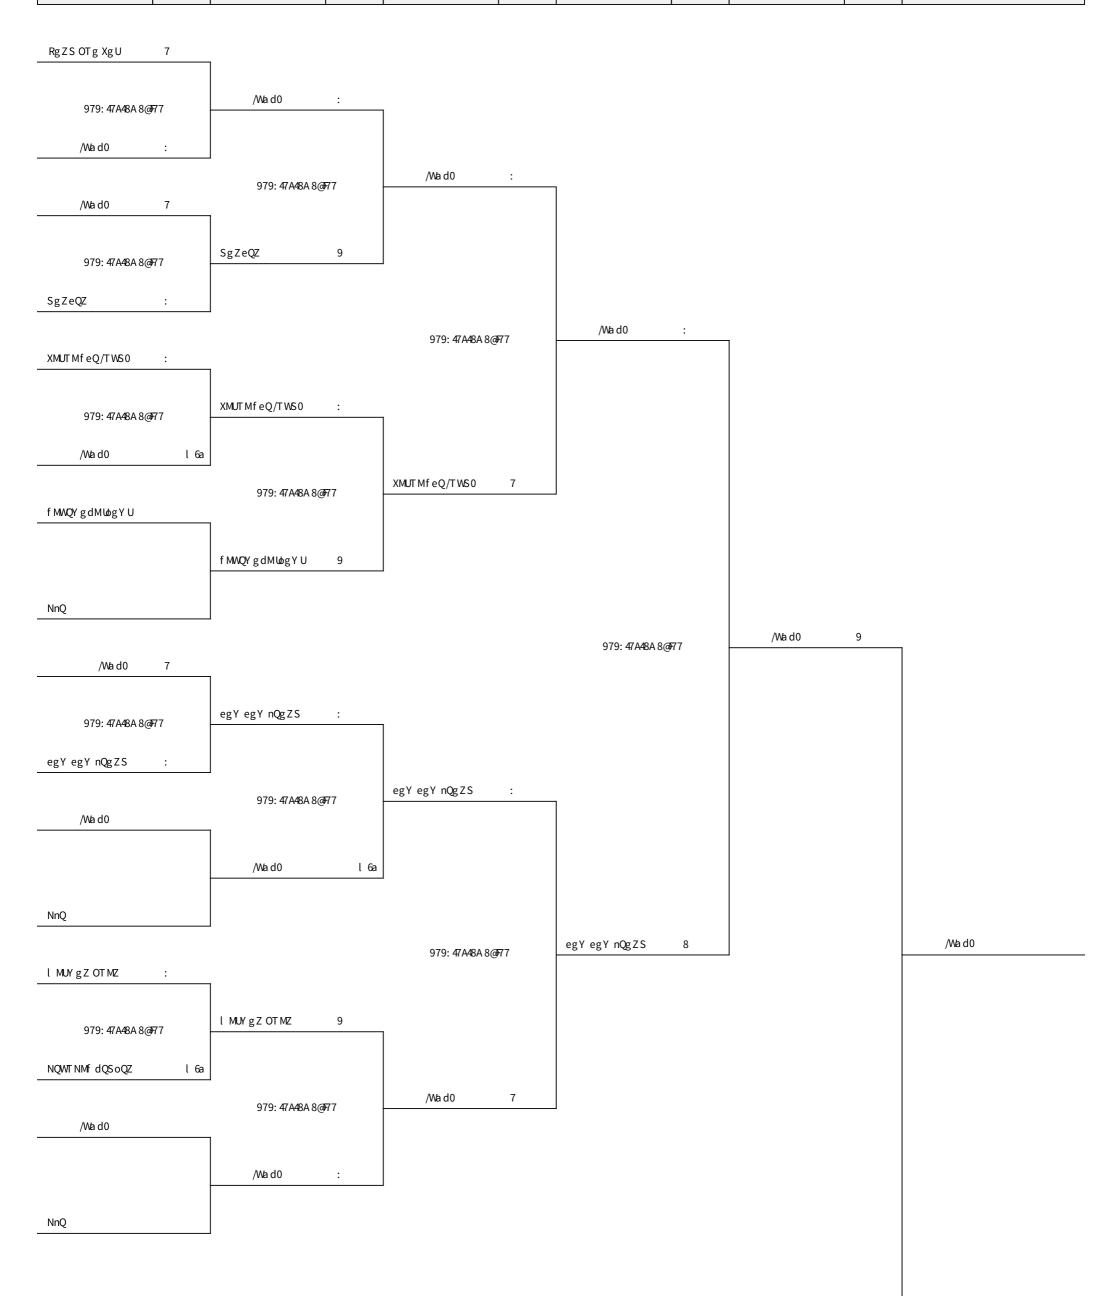

|  |
|       | /Wa d0               |      | /Wa d0               | 7   |                                      |     |         |     |       |     |               |     |  |
| NnQ   |                      |      |                      |     | •                                    |     |         |     |       |     |               |     |  |



















# NdMOWQf e f x~ 對 (字) 관 관 (字) B72



### N B72

|   | d <b>관</b> 확광 9 |             | d관말관8B | 3           | c 改起取到ki | <b>P</b> | e诏改建 | 1     | R <b>⊴</b> k골 |              |
|---|-----------------|-------------|--------|-------------|----------|----------|------|-------|---------------|--------------|
| Ī | Zx공갑            | e <b>견터</b> | Zx공갑   | e <b>간단</b> | Zx공갑     | e견답      | Zx공갑 | e 견택감 | Zx공갑          | e <b>견만감</b> |





















## NdMOWQf e f x~ 괇f 갑막ബ 관감 e 콜레다 N B72



### N B72







ffQleUZSXQe4444N7B77BE

NnQ

















## NdMOWQf e f x~ 괉f 갑막함! 관감 e 콜레라 N C72



### N C72









<del>78</del>57









b골로칼관979: 47A497 8@19: F. @



# 



M: 72 남M@72

|                             | e怎必必是 |     | RZ                        | <b>外</b> 畫 |     |
|-----------------------------|-------|-----|---------------------------|------------|-----|
| Z                           | x공갑   | e걘랍 | Zx공갑                      |            | e견답 |
| VN                          |       |     |                           |            |     |
|                             |       |     |                           |            |     |
|                             |       |     | VN