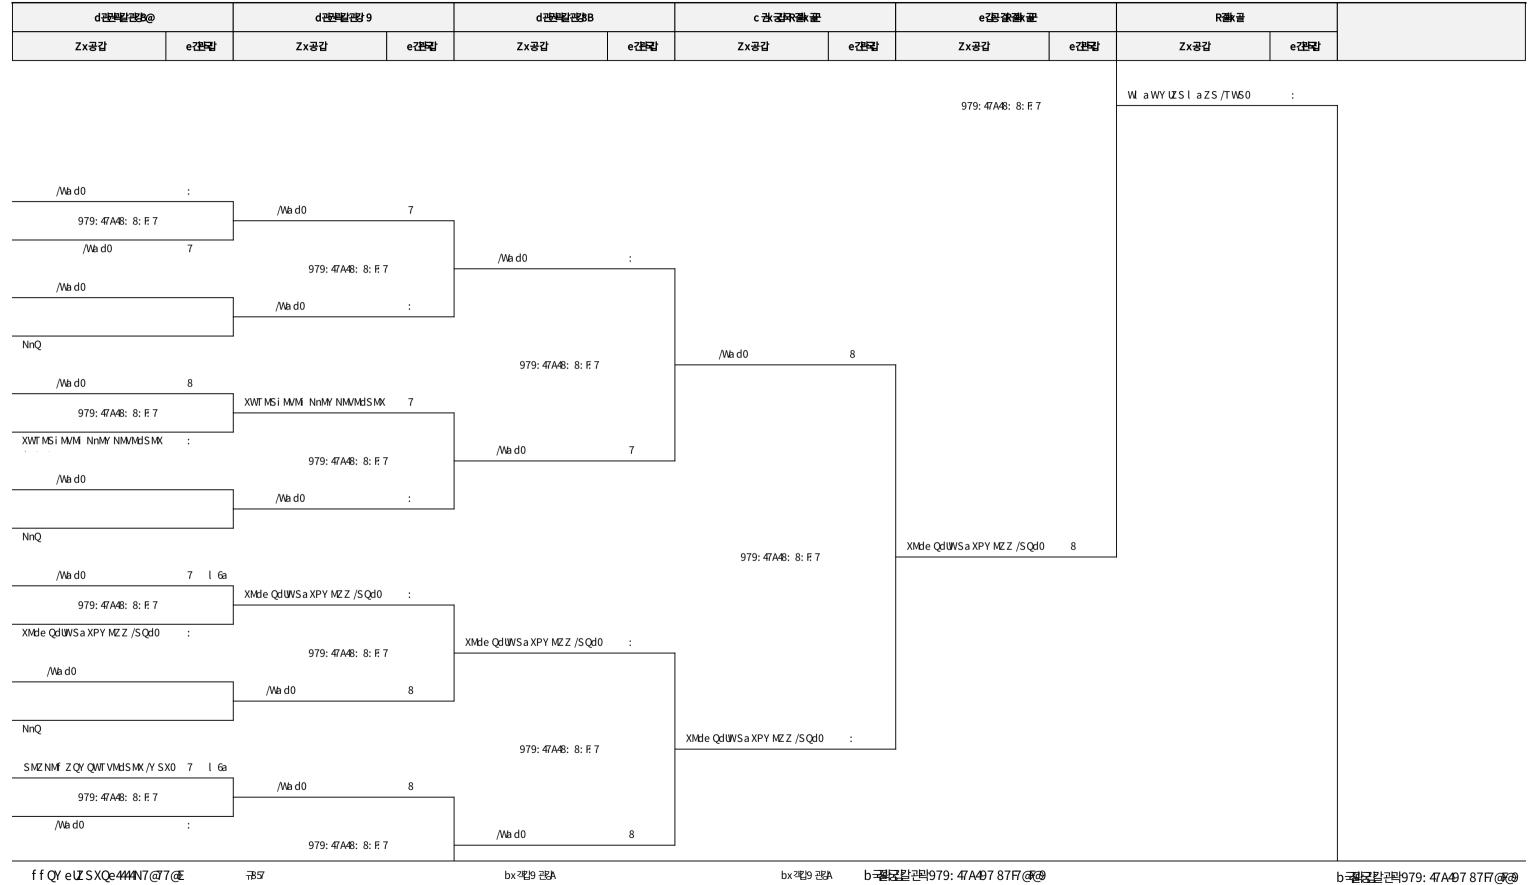

NnQ















MeTUeT WgY Md



#### fx~af 2字是Y 2字e 字程式N@2



N@72

| d <del>型型</del> 28@ |     | d <del>관·</del> 칼·관 9 |             | d <del>관</del> 칼관\$B |             | c 改 <del>乙环</del> 學 尹 |              | e忠欲歌æ |     | R <b>결</b> k골 |              |
|---------------------|-----|-----------------------|-------------|----------------------|-------------|-----------------------|--------------|-------|-----|---------------|--------------|
| Zx공갑                | e理型 | Zx공갑                  | e <b>걘답</b> | Zx공갑                 | e <b>걘답</b> | Zx공갑                  | e <b>걘</b> 뢉 | Zx공갑  | e걘돱 | Zx공갑          | e <b>걘</b> 뢉 |



ffQYeUZSXQe4444N7@7@E

bx 객8 관A

bx걕k 관A

b 골로 발관 979: 47A497 87F7 @ @ 9





b 골로발관악979: 47A497 87F7@@













### fx~af 2字是Y 2字e 字程式N@2



N@2























### f x~ 뫏f 갑막철Y 갑막e 절약되다 @ 2



N@72

| The section                        |                                 |             |                       |     | N@2                 |      | _      |             |                     |     | 90000             |
|------------------------------------|---------------------------------|-------------|-----------------------|-----|---------------------|------|--------|-------------|---------------------|-----|-------------------|
| d <del>型型</del> 型把B@               | d <del>관</del> 칼관강 9            |             | d <del>관리</del> 칼관38B |     | c 改る邪學。至            |      | e诏登建   |             | R <del>결</del> k골   |     |                   |
| Zx공갑 e간                            | 감 Zx공갑                          | e <b>견로</b> | Z