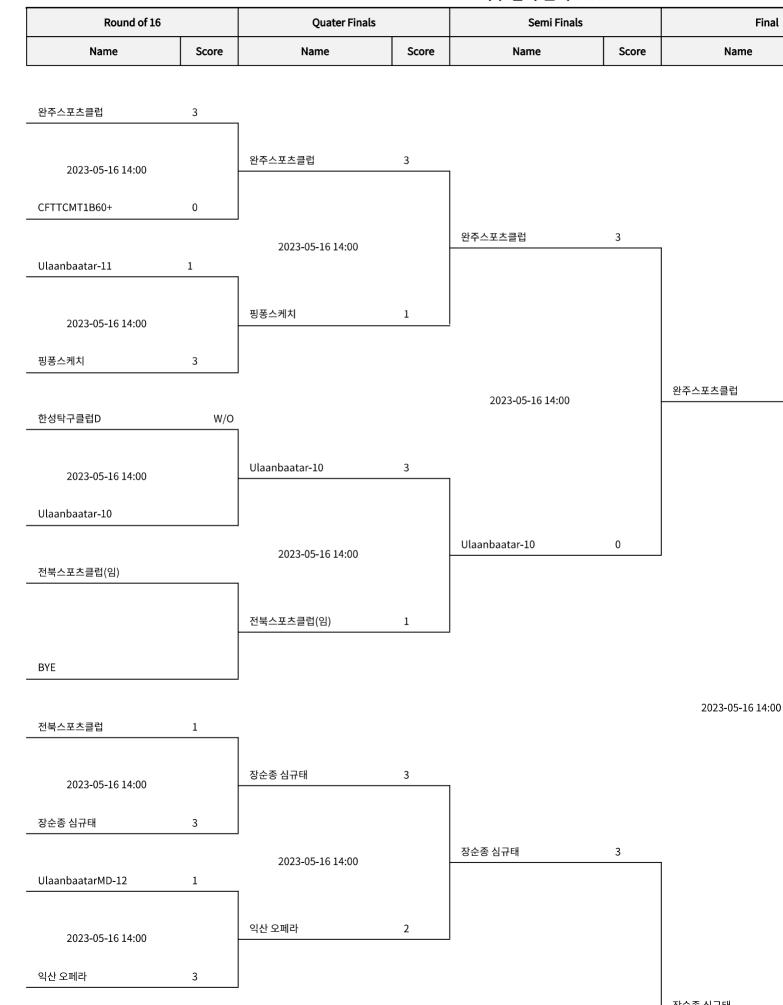

#### N A72

bx꺜: 괭A

bx꺱: 괭A

b 골로 발관 979: 47A 497 87F7AF79

b 골로 발관 979: 47A497 87F7AF79