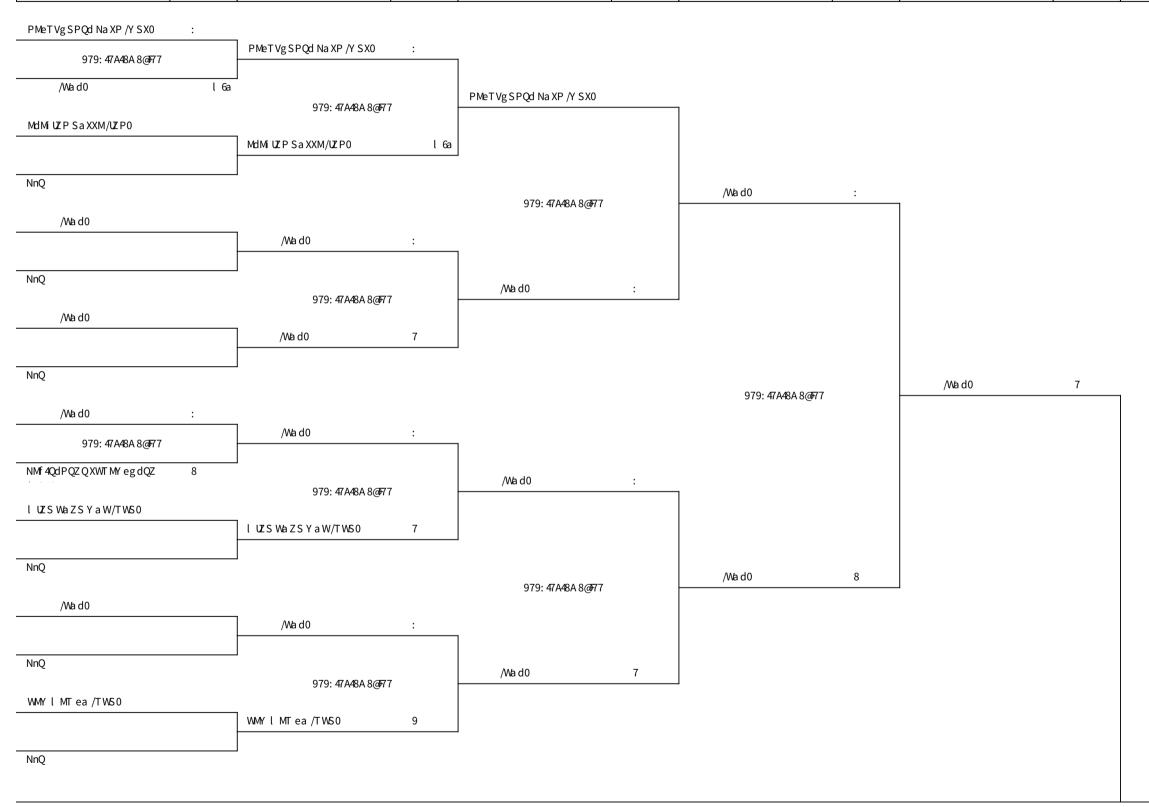

| Table Tennis Men Singles A 30+_result·····                                                                                                                                                                                                                                                                                                                                                                                                                                                                                                                                                                                                                                                                                                                                                                                                                                                                                                                                                                                                                                                                                                                                                                                                                                                                                                                                                                                                                                                                                                                                                                                                                                                                                                                                                                                                                                                                                                                                                                                                                                                                                    | 1  |
|-------------------------------------------------------------------------------------------------------------------------------------------------------------------------------------------------------------------------------------------------------------------------------------------------------------------------------------------------------------------------------------------------------------------------------------------------------------------------------------------------------------------------------------------------------------------------------------------------------------------------------------------------------------------------------------------------------------------------------------------------------------------------------------------------------------------------------------------------------------------------------------------------------------------------------------------------------------------------------------------------------------------------------------------------------------------------------------------------------------------------------------------------------------------------------------------------------------------------------------------------------------------------------------------------------------------------------------------------------------------------------------------------------------------------------------------------------------------------------------------------------------------------------------------------------------------------------------------------------------------------------------------------------------------------------------------------------------------------------------------------------------------------------------------------------------------------------------------------------------------------------------------------------------------------------------------------------------------------------------------------------------------------------------------------------------------------------------------------------------------------------|----|
| Table Tennis Men Doubles A 30+_result·····                                                                                                                                                                                                                                                                                                                                                                                                                                                                                                                                                                                                                                                                                                                                                                                                                                                                                                                                                                                                                                                                                                                                                                                                                                                                                                                                                                                                                                                                                                                                                                                                                                                                                                                                                                                                                                                                                                                                                                                                                                                                                    | 2  |
| Table Tennis Men Doubles A 40+ ~ A 70+_result                                                                                                                                                                                                                                                                                                                                                                                                                                                                                                                                                                                                                                                                                                                                                                                                                                                                                                                                                                                                                                                                                                                                                                                                                                                                                                                                                                                                                                                                                                                                                                                                                                                                                                                                                                                                                                                                                                                                                                                                                                                                                 | 3  |
| Table Tennis Men Doubles B 30+_result                                                                                                                                                                                                                                                                                                                                                                                                                                                                                                                                                                                                                                                                                                                                                                                                                                                                                                                                                                                                                                                                                                                                                                                                                                                                                                                                                                                                                                                                                                                                                                                                                                                                                                                                                                                                                                                                                                                                                                                                                                                                                         | 4  |
| Table Tennis Men Doubles B 40+_result······                                                                                                                                                                                                                                                                                                                                                                                                                                                                                                                                                                                                                                                                                                                                                                                                                                                                                                                                                                                                                                                                                                                                                                                                                                                                                                                                                                                                                                                                                                                                                                                                                                                                                                                                                                                                                                                                                                                                                                                                                                                                                   | 5  |
| Table Tennis Men Doubles B 50+_result                                                                                                                                                                                                                                                                                                                                                                                                                                                                                                                                                                                                                                                                                                                                                                                                                                                                                                                                                                                                                                                                                                                                                                                                                                                                                                                                                                                                                                                                                                                                                                                                                                                                                                                                                                                                                                                                                                                                                                                                                                                                                         | 7  |
| Table Tennis Men Doubles B 60+_result                                                                                                                                                                                                                                                                                                                                                                                                                                                                                                                                                                                                                                                                                                                                                                                                                                                                                                                                                                                                                                                                                                                                                                                                                                                                                                                                                                                                                                                                                                                                                                                                                                                                                                                                                                                                                                                                                                                                                                                                                                                                                         | 9  |
| Table Tennis Men Singles A 40+_result·····                                                                                                                                                                                                                                                                                                                                                                                                                                                                                                                                                                                                                                                                                                                                                                                                                                                                                                                                                                                                                                                                                                                                                                                                                                                                                                                                                                                                                                                                                                                                                                                                                                                                                                                                                                                                                                                                                                                                                                                                                                                                                    | 10 |
| Table Tennis Men Singles A 50+ ~ A 70+_result                                                                                                                                                                                                                                                                                                                                                                                                                                                                                                                                                                                                                                                                                                                                                                                                                                                                                                                                                                                                                                                                                                                                                                                                                                                                                                                                                                                                                                                                                                                                                                                                                                                                                                                                                                                                                                                                                                                                                                                                                                                                                 | 11 |
| Table Tennis Men Singles B 30+_result····································                                                                                                                                                                                                                                                                                                                                                                                                                                                                                                                                                                                                                                                                                                                                                                                                                                                                                                                                                                                                                                                                                                                                                                                                                                                                                                                                                                                                                                                                                                                                                                                                                                                                                                                                                                                                                                                                                                                                                                                                                                                     | 12 |
| Table Tennis Men Singles B 40+_result·····                                                                                                                                                                                                                                                                                                                                                                                                                                                                                                                                                                                                                                                                                                                                                                                                                                                                                                                                                                                                                                                                                                                                                                                                                                                                                                                                                                                                                                                                                                                                                                                                                                                                                                                                                                                                                                                                                                                                                                                                                                                                                    | 14 |
| Table Tennis Men Singles B 50+_result·····                                                                                                                                                                                                                                                                                                                                                                                                                                                                                                                                                                                                                                                                                                                                                                                                                                                                                                                                                                                                                                                                                                                                                                                                                                                                                                                                                                                                                                                                                                                                                                                                                                                                                                                                                                                                                                                                                                                                                                                                                                                                                    | 19 |
| Table Tennis Men Singles B 60+_result·····                                                                                                                                                                                                                                                                                                                                                                                                                                                                                                                                                                                                                                                                                                                                                                                                                                                                                                                                                                                                                                                                                                                                                                                                                                                                                                                                                                                                                                                                                                                                                                                                                                                                                                                                                                                                                                                                                                                                                                                                                                                                                    | 24 |
| Table Tennis Men Singles B 70+ ~ B 80+_result                                                                                                                                                                                                                                                                                                                                                                                                                                                                                                                                                                                                                                                                                                                                                                                                                                                                                                                                                                                                                                                                                                                                                                                                                                                                                                                                                                                                                                                                                                                                                                                                                                                                                                                                                                                                                                                                                                                                                                                                                                                                                 | 29 |
| Table Tennis Men Team A 30+_result                                                                                                                                                                                                                                                                                                                                                                                                                                                                                                                                                                                                                                                                                                                                                                                                                                                                                                                                                                                                                                                                                                                                                                                                                                                                                                                                                                                                                                                                                                                                                                                                                                                                                                                                                                                                                                                                                                                                                                                                                                                                                            | 30 |
| Table Tennis Men Team A 30+_result  Table Tennis Men Team A 40+ ~ A 70+_result                                                                                                                                                                                                                                                                                                                                                                                                                                                                                                                                                                                                                                                                                                                                                                                                                                                                                                                                                                                                                                                                                                                                                                                                                                                                                                                                                                                                                                                                                                                                                                                                                                                                                                                                                                                                                                                                                                                                                                                                                                                | 31 |
| Table Tennis Men Team B 30+_result                                                                                                                                                                                                                                                                                                                                                                                                                                                                                                                                                                                                                                                                                                                                                                                                                                                                                                                                                                                                                                                                                                                                                                                                                                                                                                                                                                                                                                                                                                                                                                                                                                                                                                                                                                                                                                                                                                                                                                                                                                                                                            | 32 |
| Table Tennis Men Team B 40+_result                                                                                                                                                                                                                                                                                                                                                                                                                                                                                                                                                                                                                                                                                                                                                                                                                                                                                                                                                                                                                                                                                                                                                                                                                                                                                                                                                                                                                                                                                                                                                                                                                                                                                                                                                                                                                                                                                                                                                                                                                                                                                            | 33 |
| Table Tennis Men Team B 50+_result                                                                                                                                                                                                                                                                                                                                                                                                                                                                                                                                                                                                                                                                                                                                                                                                                                                                                                                                                                                                                                                                                                                                                                                                                                                                                                                                                                                                                                                                                                                                                                                                                                                                                                                                                                                                                                                                                                                                                                                                                                                                                            | 35 |
| Table Tennis Men Team B 60+_result·····                                                                                                                                                                                                                                                                                                                                                                                                                                                                                                                                                                                                                                                                                                                                                                                                                                                                                                                                                                                                                                                                                                                                                                                                                                                                                                                                                                                                                                                                                                                                                                                                                                                                                                                                                                                                                                                                                                                                                                                                                                                                                       | 37 |
| Table Tennis Mixed Doubles A 30+ ~ A 60+_result                                                                                                                                                                                                                                                                                                                                                                                                                                                                                                                                                                                                                                                                                                                                                                                                                                                                                                                                                                                                                                                                                                                                                                                                                                                                                                                                                                                                                                                                                                                                                                                                                                                                                                                                                                                                                                                                                                                                                                                                                                                                               | 38 |
| Table Tennis Mixed Doubles B 30+_result.                                                                                                                                                                                                                                                                                                                                                                                                                                                                                                                                                                                                                                                                                                                                                                                                                                                                                                                                                                                                                                                                                                                                                                                                                                                                                                                                                                                                                                                                                                                                                                                                                                                                                                                                                                                                                                                                                                                                                                                                                                                                                      | 39 |
| Table Tennis Mixed Doubles B 40+_result                                                                                                                                                                                                                                                                                                                                                                                                                                                                                                                                                                                                                                                                                                                                                                                                                                                                                                                                                                                                                                                                                                                                                                                                                                                                                                                                                                                                                                                                                                                                                                                                                                                                                                                                                                                                                                                                                                                                                                                                                                                                                       | 40 |
| Table Tennis Mixed Doubles B 50+_result·····                                                                                                                                                                                                                                                                                                                                                                                                                                                                                                                                                                                                                                                                                                                                                                                                                                                                                                                                                                                                                                                                                                                                                                                                                                                                                                                                                                                                                                                                                                                                                                                                                                                                                                                                                                                                                                                                                                                                                                                                                                                                                  | 41 |
| Table Tennis Mixed Doubles B 60+_result·····                                                                                                                                                                                                                                                                                                                                                                                                                                                                                                                                                                                                                                                                                                                                                                                                                                                                                                                                                                                                                                                                                                                                                                                                                                                                                                                                                                                                                                                                                                                                                                                                                                                                                                                                                                                                                                                                                                                                                                                                                                                                                  | 43 |
| Table Tennis Women Doubles A 30+ ~ A 50+_result······                                                                                                                                                                                                                                                                                                                                                                                                                                                                                                                                                                                                                                                                                                                                                                                                                                                                                                                                                                                                                                                                                                                                                                                                                                                                                                                                                                                                                                                                                                                                                                                                                                                                                                                                                                                                                                                                                                                                                                                                                                                                         | 45 |
| Table Tennis Women Doubles B 30+_result Table Tennis Women Double | 46 |
| Table Tennis Women Doubles B 40+_result·····                                                                                                                                                                                                                                                                                                                                                                                                                                                                                                                                                                                                                                                                                                                                                                                                                                                                                                                                                                                                                                                                                                                                                                                                                                                                                                                                                                                                                                                                                                                                                                                                                                                                                                                                                                                                                                                                                                                                                                                                                                                                                  | 47 |
| Table Tennis Women Doubles B 50+_result                                                                                                                                                                                                                                                                                                                                                                                                                                                                                                                                                                                                                                                                                                                                                                                                                                                                                                                                                                                                                                                                                                                                                                                                                                                                                                                                                                                                                                                                                                                                                                                                                                                                                                                                                                                                                                                                                                                                                                                                                                                                                       | 48 |
| Table Tennis Women Doubles B 60+ ~ B 70+_result······                                                                                                                                                                                                                                                                                                                                                                                                                                                                                                                                                                                                                                                                                                                                                                                                                                                                                                                                                                                                                                                                                                                                                                                                                                                                                                                                                                                                                                                                                                                                                                                                                                                                                                                                                                                                                                                                                                                                                                                                                                                                         | 50 |
| Table Tennis Women Singles A 30+ ~ A 50+_result                                                                                                                                                                                                                                                                                                                                                                                                                                                                                                                                                                                                                                                                                                                                                                                                                                                                                                                                                                                                                                                                                                                                                                                                                                                                                                                                                                                                                                                                                                                                                                                                                                                                                                                                                                                                                                                                                                                                                                                                                                                                               | 51 |
| Table Tennis Women Singles B 30+_result                                                                                                                                                                                                                                                                                                                                                                                                                                                                                                                                                                                                                                                                                                                                                                                                                                                                                                                                                                                                                                                                                                                                                                                                                                                                                                                                                                                                                                                                                                                                                                                                                                                                                                                                                                                                                                                                                                                                                                                                                                                                                       | 52 |
| Table Tennis Women Singles B 40+_result·····                                                                                                                                                                                                                                                                                                                                                                                                                                                                                                                                                                                                                                                                                                                                                                                                                                                                                                                                                                                                                                                                                                                                                                                                                                                                                                                                                                                                                                                                                                                                                                                                                                                                                                                                                                                                                                                                                                                                                                                                                                                                                  | 53 |
| Table Tennis Women Singles B 50+_result                                                                                                                                                                                                                                                                                                                                                                                                                                                                                                                                                                                                                                                                                                                                                                                                                                                                                                                                                                                                                                                                                                                                                                                                                                                                                                                                                                                                                                                                                                                                                                                                                                                                                                                                                                                                                                                                                                                                                                                                                                                                                       | 55 |
| Table Tennis Women Singles B 60+_result······                                                                                                                                                                                                                                                                                                                                                                                                                                                                                                                                                                                                                                                                                                                                                                                                                                                                                                                                                                                                                                                                                                                                                                                                                                                                                                                                                                                                                                                                                                                                                                                                                                                                                                                                                                                                                                                                                                                                                                                                                                                                                 | 60 |
| Table Tennis Women Singles B 70+_result                                                                                                                                                                                                                                                                                                                                                                                                                                                                                                                                                                                                                                                                                                                                                                                                                                                                                                                                                                                                                                                                                                                                                                                                                                                                                                                                                                                                                                                                                                                                                                                                                                                                                                                                                                                                                                                                                                                                                                                                                                                                                       | 62 |
| Table Tennis Women Team A 30+ ~ A 40+_result                                                                                                                                                                                                                                                                                                                                                                                                                                                                                                                                                                                                                                                                                                                                                                                                                                                                                                                                                                                                                                                                                                                                                                                                                                                                                                                                                                                                                                                                                                                                                                                                                                                                                                                                                                                                                                                                                                                                                                                                                                                                                  | 63 |
| Table Tennis Women Team B 30+_result······                                                                                                                                                                                                                                                                                                                                                                                                                                                                                                                                                                                                                                                                                                                                                                                                                                                                                                                                                                                                                                                                                                                                                                                                                                                                                                                                                                                                                                                                                                                                                                                                                                                                                                                                                                                                                                                                                                                                                                                                                                                                                    | 64 |
| Table Tennis Women Team B 40+_result                                                                                                                                                                                                                                                                                                                                                                                                                                                                                                                                                                                                                                                                                                                                                                                                                                                                                                                                                                                                                                                                                                                                                                                                                                                                                                                                                                                                                                                                                                                                                                                                                                                                                                                                                                                                                                                                                                                                                                                                                                                                                          | 65 |
| Table Tennis Women Team B 50+_result······                                                                                                                                                                                                                                                                                                                                                                                                                                                                                                                                                                                                                                                                                                                                                                                                                                                                                                                                                                                                                                                                                                                                                                                                                                                                                                                                                                                                                                                                                                                                                                                                                                                                                                                                                                                                                                                                                                                                                                                                                                                                                    | 66 |
| Table Tennis Women Team B 60+ ~ B 70+_result                                                                                                                                                                                                                                                                                                                                                                                                                                                                                                                                                                                                                                                                                                                                                                                                                                                                                                                                                                                                                                                                                                                                                                                                                                                                                                                                                                                                                                                                                                                                                                                                                                                                                                                                                                                                                                                                                                                                                                                                                                                                                  | 68 |