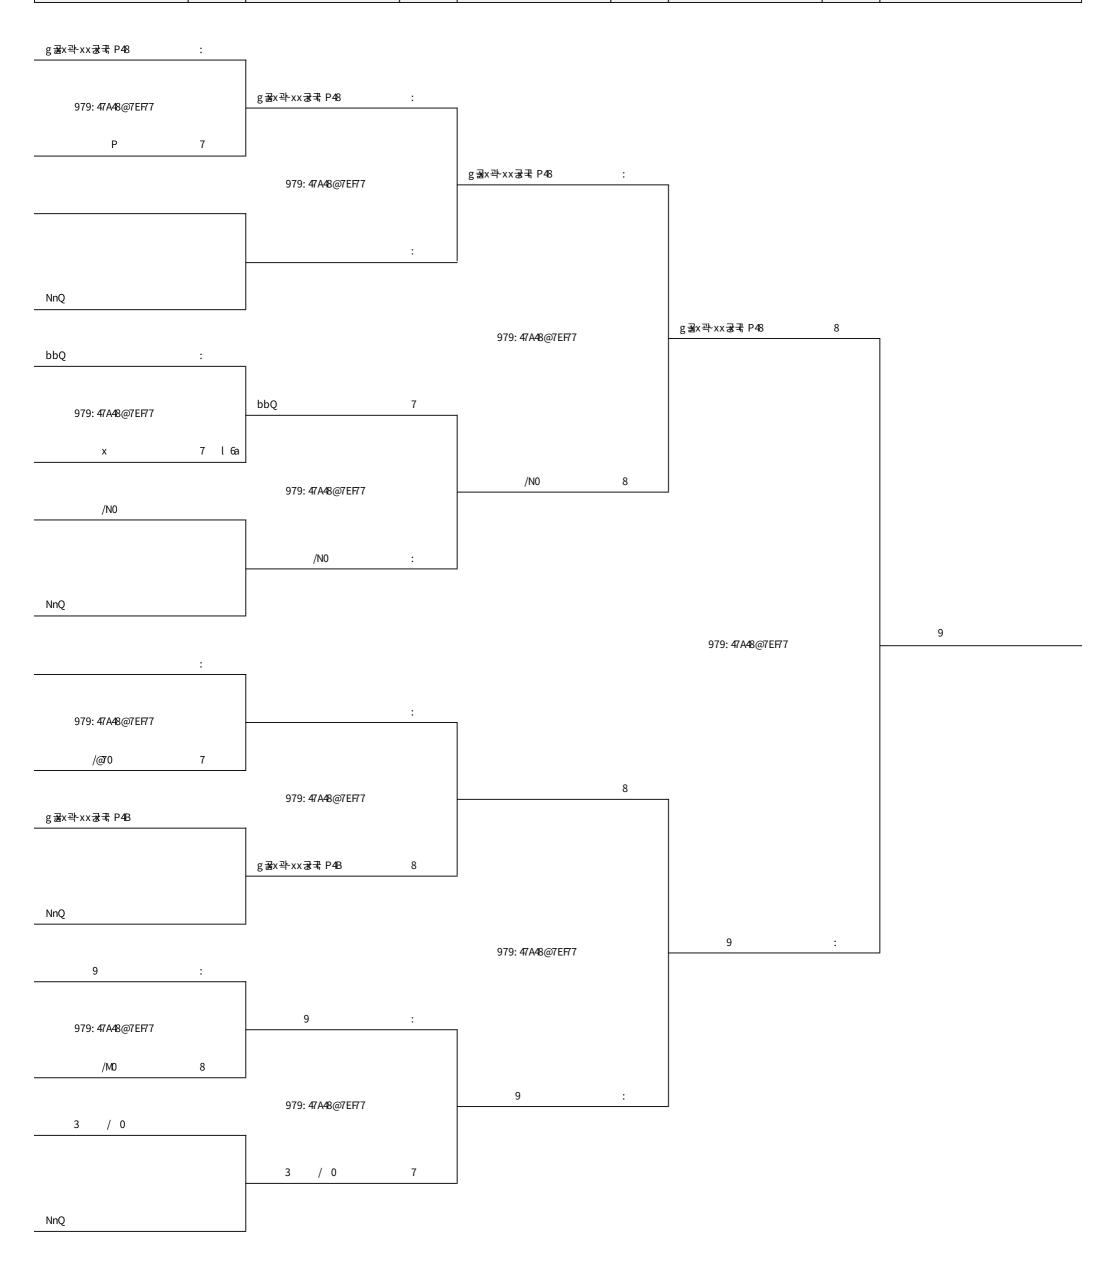

| Table Tennis Men Singles A 30+_result·····                                                                                                                                                                                                                                                                                                                                                                                                                                                                                                                                                                                                                                                                                                                                                                                                                                                                                                                                                                                                                                                                                                                                                                                                                                                                                                                                                                                                                                                                                                                                                                                                                                                                                                                                                                                                                                                                                                                                                                                                                                                                                    | 1  |
|-------------------------------------------------------------------------------------------------------------------------------------------------------------------------------------------------------------------------------------------------------------------------------------------------------------------------------------------------------------------------------------------------------------------------------------------------------------------------------------------------------------------------------------------------------------------------------------------------------------------------------------------------------------------------------------------------------------------------------------------------------------------------------------------------------------------------------------------------------------------------------------------------------------------------------------------------------------------------------------------------------------------------------------------------------------------------------------------------------------------------------------------------------------------------------------------------------------------------------------------------------------------------------------------------------------------------------------------------------------------------------------------------------------------------------------------------------------------------------------------------------------------------------------------------------------------------------------------------------------------------------------------------------------------------------------------------------------------------------------------------------------------------------------------------------------------------------------------------------------------------------------------------------------------------------------------------------------------------------------------------------------------------------------------------------------------------------------------------------------------------------|----|
| Table Tennis Men Doubles A 30+_result·····                                                                                                                                                                                                                                                                                                                                                                                                                                                                                                                                                                                                                                                                                                                                                                                                                                                                                                                                                                                                                                                                                                                                                                                                                                                                                                                                                                                                                                                                                                                                                                                                                                                                                                                                                                                                                                                                                                                                                                                                                                                                                    | 2  |
| Table Tennis Men Doubles A 40+ ~ A 70+_result                                                                                                                                                                                                                                                                                                                                                                                                                                                                                                                                                                                                                                                                                                                                                                                                                                                                                                                                                                                                                                                                                                                                                                                                                                                                                                                                                                                                                                                                                                                                                                                                                                                                                                                                                                                                                                                                                                                                                                                                                                                                                 | 3  |
| Table Tennis Men Doubles B 30+_result                                                                                                                                                                                                                                                                                                                                                                                                                                                                                                                                                                                                                                                                                                                                                                                                                                                                                                                                                                                                                                                                                                                                                                                                                                                                                                                                                                                                                                                                                                                                                                                                                                                                                                                                                                                                                                                                                                                                                                                                                                                                                         | 4  |
| Table Tennis Men Doubles B 40+_result······                                                                                                                                                                                                                                                                                                                                                                                                                                                                                                                                                                                                                                                                                                                                                                                                                                                                                                                                                                                                                                                                                                                                                                                                                                                                                                                                                                                                                                                                                                                                                                                                                                                                                                                                                                                                                                                                                                                                                                                                                                                                                   | 5  |
| Table Tennis Men Doubles B 50+_result                                                                                                                                                                                                                                                                                                                                                                                                                                                                                                                                                                                                                                                                                                                                                                                                                                                                                                                                                                                                                                                                                                                                                                                                                                                                                                                                                                                                                                                                                                                                                                                                                                                                                                                                                                                                                                                                                                                                                                                                                                                                                         | 7  |
| Table Tennis Men Doubles B 60+_result                                                                                                                                                                                                                                                                                                                                                                                                                                                                                                                                                                                                                                                                                                                                                                                                                                                                                                                                                                                                                                                                                                                                                                                                                                                                                                                                                                                                                                                                                                                                                                                                                                                                                                                                                                                                                                                                                                                                                                                                                                                                                         | 9  |
| Table Tennis Men Singles A 40+_result·····                                                                                                                                                                                                                                                                                                                                                                                                                                                                                                                                                                                                                                                                                                                                                                                                                                                                                                                                                                                                                                                                                                                                                                                                                                                                                                                                                                                                                                                                                                                                                                                                                                                                                                                                                                                                                                                                                                                                                                                                                                                                                    | 10 |
| Table Tennis Men Singles A 50+ ~ A 70+_result                                                                                                                                                                                                                                                                                                                                                                                                                                                                                                                                                                                                                                                                                                                                                                                                                                                                                                                                                                                                                                                                                                                                                                                                                                                                                                                                                                                                                                                                                                                                                                                                                                                                                                                                                                                                                                                                                                                                                                                                                                                                                 | 11 |
| Table Tennis Men Singles B 30+_result····································                                                                                                                                                                                                                                                                                                                                                                                                                                                                                                                                                                                                                                                                                                                                                                                                                                                                                                                                                                                                                                                                                                                                                                                                                                                                                                                                                                                                                                                                                                                                                                                                                                                                                                                                                                                                                                                                                                                                                                                                                                                     | 12 |
| Table Tennis Men Singles B 40+_result·····                                                                                                                                                                                                                                                                                                                                                                                                                                                                                                                                                                                                                                                                                                                                                                                                                                                                                                                                                                                                                                                                                                                                                                                                                                                                                                                                                                                                                                                                                                                                                                                                                                                                                                                                                                                                                                                                                                                                                                                                                                                                                    | 14 |
| Table Tennis Men Singles B 50+_result·····                                                                                                                                                                                                                                                                                                                                                                                                                                                                                                                                                                                                                                                                                                                                                                                                                                                                                                                                                                                                                                                                                                                                                                                                                                                                                                                                                                                                                                                                                                                                                                                                                                                                                                                                                                                                                                                                                                                                                                                                                                                                                    | 19 |
| Table Tennis Men Singles B 60+_result·····                                                                                                                                                                                                                                                                                                                                                                                                                                                                                                                                                                                                                                                                                                                                                                                                                                                                                                                                                                                                                                                                                                                                                                                                                                                                                                                                                                                                                                                                                                                                                                                                                                                                                                                                                                                                                                                                                                                                                                                                                                                                                    | 24 |
| Table Tennis Men Singles B 70+ ~ B 80+_result                                                                                                                                                                                                                                                                                                                                                                                                                                                                                                                                                                                                                                                                                                                                                                                                                                                                                                                                                                                                                                                                                                                                                                                                                                                                                                                                                                                                                                                                                                                                                                                                                                                                                                                                                                                                                                                                                                                                                                                                                                                                                 | 29 |
| Table Tennis Men Team A 30+_result                                                                                                                                                                                                                                                                                                                                                                                                                                                                                                                                                                                                                                                                                                                                                                                                                                                                                                                                                                                                                                                                                                                                                                                                                                                                                                                                                                                                                                                                                                                                                                                                                                                                                                                                                                                                                                                                                                                                                                                                                                                                                            | 30 |
| Table Tennis Men Team A 30+_result  Table Tennis Men Team A 40+ ~ A 70+_result                                                                                                                                                                                                                                                                                                                                                                                                                                                                                                                                                                                                                                                                                                                                                                                                                                                                                                                                                                                                                                                                                                                                                                                                                                                                                                                                                                                                                                                                                                                                                                                                                                                                                                                                                                                                                                                                                                                                                                                                                                                | 31 |
| Table Tennis Men Team B 30+_result                                                                                                                                                                                                                                                                                                                                                                                                                                                                                                                                                                                                                                                                                                                                                                                                                                                                                                                                                                                                                                                                                                                                                                                                                                                                                                                                                                                                                                                                                                                                                                                                                                                                                                                                                                                                                                                                                                                                                                                                                                                                                            | 32 |
| Table Tennis Men Team B 40+_result                                                                                                                                                                                                                                                                                                                                                                                                                                                                                                                                                                                                                                                                                                                                                                                                                                                                                                                                                                                                                                                                                                                                                                                                                                                                                                                                                                                                                                                                                                                                                                                                                                                                                                                                                                                                                                                                                                                                                                                                                                                                                            | 33 |
| Table Tennis Men Team B 50+_result                                                                                                                                                                                                                                                                                                                                                                                                                                                                                                                                                                                                                                                                                                                                                                                                                                                                                                                                                                                                                                                                                                                                                                                                                                                                                                                                                                                                                                                                                                                                                                                                                                                                                                                                                                                                                                                                                                                                                                                                                                                                                            | 35 |
| Table Tennis Men Team B 60+_result·····                                                                                                                                                                                                                                                                                                                                                                                                                                                                                                                                                                                                                                                                                                                                                                                                                                                                                                                                                                                                                                                                                                                                                                                                                                                                                                                                                                                                                                                                                                                                                                                                                                                                                                                                                                                                                                                                                                                                                                                                                                                                                       | 37 |
| Table Tennis Mixed Doubles A 30+ ~ A 60+_result                                                                                                                                                                                                                                                                                                                                                                                                                                                                                                                                                                                                                                                                                                                                                                                                                                                                                                                                                                                                                                                                                                                                                                                                                                                                                                                                                                                                                                                                                                                                                                                                                                                                                                                                                                                                                                                                                                                                                                                                                                                                               | 38 |
| Table Tennis Mixed Doubles B 30+_result.                                                                                                                                                                                                                                                                                                                                                                                                                                                                                                                                                                                                                                                                                                                                                                                                                                                                                                                                                                                                                                                                                                                                                                                                                                                                                                                                                                                                                                                                                                                                                                                                                                                                                                                                                                                                                                                                                                                                                                                                                                                                                      | 39 |
| Table Tennis Mixed Doubles B 40+_result                                                                                                                                                                                                                                                                                                                                                                                                                                                                                                                                                                                                                                                                                                                                                                                                                                                                                                                                                                                                                                                                                                                                                                                                                                                                                                                                                                                                                                                                                                                                                                                                                                                                                                                                                                                                                                                                                                                                                                                                                                                                                       | 40 |
| Table Tennis Mixed Doubles B 50+_result·····                                                                                                                                                                                                                                                                                                                                                                                                                                                                                                                                                                                                                                                                                                                                                                                                                                                                                                                                                                                                                                                                                                                                                                                                                                                                                                                                                                                                                                                                                                                                                                                                                                                                                                                                                                                                                                                                                                                                                                                                                                                                                  | 41 |
| Table Tennis Mixed Doubles B 60+_result·····                                                                                                                                                                                                                                                                                                                                                                                                                                                                                                                                                                                                                                                                                                                                                                                                                                                                                                                                                                                                                                                                                                                                                                                                                                                                                                                                                                                                                                                                                                                                                                                                                                                                                                                                                                                                                                                                                                                                                                                                                                                                                  | 43 |
| Table Tennis Women Doubles A 30+ ~ A 50+_result······                                                                                                                                                                                                                                                                                                                                                                                                                                                                                                                                                                                                                                                                                                                                                                                                                                                                                                                                                                                                                                                                                                                                                                                                                                                                                                                                                                                                                                                                                                                                                                                                                                                                                                                                                                                                                                                                                                                                                                                                                                                                         | 45 |
| Table Tennis Women Doubles B 30+_result Table Tennis Women Double | 46 |
| Table Tennis Women Doubles B 40+_result·····                                                                                                                                                                                                                                                                                                                                                                                                                                                                                                                                                                                                                                                                                                                                                                                                                                                                                                                                                                                                                                                                                                                                                                                                                                                                                                                                                                                                                                                                                                                                                                                                                                                                                                                                                                                                                                                                                                                                                                                                                                                                                  | 47 |
| Table Tennis Women Doubles B 50+_result                                                                                                                                                                                                                                                                                                                                                                                                                                                                                                                                                                                                                                                                                                                                                                                                                                                                                                                                                                                                                                                                                                                                                                                                                                                                                                                                                                                                                                                                                                                                                                                                                                                                                                                                                                                                                                                                                                                                                                                                                                                                                       | 48 |
| Table Tennis Women Doubles B 60+ ~ B 70+_result······                                                                                                                                                                                                                                                                                                                                                                                                                                                                                                                                                                                                                                                                                                                                                                                                                                                                                                                                                                                                                                                                                                                                                                                                                                                                                                                                                                                                                                                                                                                                                                                                                                                                                                                                                                                                                                                                                                                                                                                                                                                                         | 50 |
| Table Tennis Women Singles A 30+ ~ A 50+_result                                                                                                                                                                                                                                                                                                                                                                                                                                                                                                                                                                                                                                                                                                                                                                                                                                                                                                                                                                                                                                                                                                                                                                                                                                                                                                                                                                                                                                                                                                                                                                                                                                                                                                                                                                                                                                                                                                                                                                                                                                                                               | 51 |
| Table Tennis Women Singles B 30+_result                                                                                                                                                                                                                                                                                                                                                                                                                                                                                                                                                                                                                                                                                                                                                                                                                                                                                                                                                                                                                                                                                                                                                                                                                                                                                                                                                                                                                                                                                                                                                                                                                                                                                                                                                                                                                                                                                                                                                                                                                                                                                       | 52 |
| Table Tennis Women Singles B 40+_result·····                                                                                                                                                                                                                                                                                                                                                                                                                                                                                                                                                                                                                                                                                                                                                                                                                                                                                                                                                                                                                                                                                                                                                                                                                                                                                                                                                                                                                                                                                                                                                                                                                                                                                                                                                                                                                                                                                                                                                                                                                                                                                  | 53 |
| Table Tennis Women Singles B 50+_result                                                                                                                                                                                                                                                                                                                                                                                                                                                                                                                                                                                                                                                                                                                                                                                                                                                                                                                                                                                                                                                                                                                                                                                                                                                                                                                                                                                                                                                                                                                                                                                                                                                                                                                                                                                                                                                                                                                                                                                                                                                                                       | 55 |
| Table Tennis Women Singles B 60+_result······                                                                                                                                                                                                                                                                                                                                                                                                                                                                                                                                                                                                                                                                                                                                                                                                                                                                                                                                                                                                                                                                                                                                                                                                                                                                                                                                                                                                                                                                                                                                                                                                                                                                                                                                                                                                                                                                                                                                                                                                                                                                                 | 60 |
| Table Tennis Women Singles B 70+_result                                                                                                                                                                                                                                                                                                                                                                                                                                                                                                                                                                                                                                                                                                                                                                                                                                                                                                                                                                                                                                                                                                                                                                                                                                                                                                                                                                                                                                                                                                                                                                                                                                                                                                                                                                                                                                                                                                                                                                                                                                                                                       | 62 |
| Table Tennis Women Team A 30+ ~ A 40+_result                                                                                                                                                                                                                                                                                                                                                                                                                                                                                                                                                                                                                                                                                                                                                                                                                                                                                                                                                                                                                                                                                                                                                                                                                                                                                                                                                                                                                                                                                                                                                                                                                                                                                                                                                                                                                                                                                                                                                                                                                                                                                  | 63 |
| Table Tennis Women Team B 30+_result······                                                                                                                                                                                                                                                                                                                                                                                                                                                                                                                                                                                                                                                                                                                                                                                                                                                                                                                                                                                                                                                                                                                                                                                                                                                                                                                                                                                                                                                                                                                                                                                                                                                                                                                                                                                                                                                                                                                                                                                                                                                                                    | 64 |
| Table Tennis Women Team B 40+_result                                                                                                                                                                                                                                                                                                                                                                                                                                                                                                                                                                                                                                                                                                                                                                                                                                                                                                                                                                                                                                                                                                                                                                                                                                                                                                                                                                                                                                                                                                                                                                                                                                                                                                                                                                                                                                                                                                                                                                                                                                                                                          | 65 |
| Table Tennis Women Team B 50+_result······                                                                                                                                                                                                                                                                                                                                                                                                                                                                                                                                                                                                                                                                                                                                                                                                                                                                                                                                                                                                                                                                                                                                                                                                                                                                                                                                                                                                                                                                                                                                                                                                                                                                                                                                                                                                                                                                                                                                                                                                                                                                                    | 66 |
| Table Tennis Women Team B 60+ ~ B 70+_result                                                                                                                                                                                                                                                                                                                                                                                                                                                                                                                                                                                                                                                                                                                                                                                                                                                                                                                                                                                                                                                                                                                                                                                                                                                                                                                                                                                                                                                                                                                                                                                                                                                                                                                                                                                                                                                                                                                                                                                                                                                                                  | 68 |