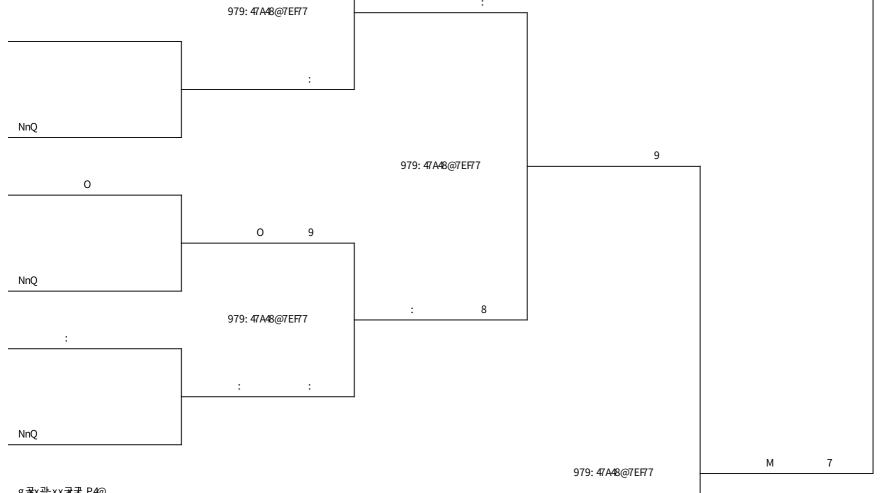

x~對理即 密唱P관· **新** @ 2



N@72

| d관막관광B |       | c 选定压断 |             | e咨談歌畫 |     | R <b>⊉</b> k≟ |             |
|--------|-------|--------|-------------|-------|-----|---------------|-------------|
| Zx공갑   | e 건민국 | Zx공갑   | e <b>견답</b> | Zx공갑  | e간다 | Zx공갑          | e <b>견답</b> |



















## f x~ 뫏f 감막함 관망 라P 관나 골급N A72



#### N A72

|   | d <b>관</b> 확광 9 |             | d관말관8B | 3           | c 改起取到ki | <b>P</b> | e诏改建 | 1     | R <b>⊴</b> k골 |              |
|---|-----------------|-------------|--------|-------------|----------|----------|------|-------|---------------|--------------|
| Ī | Zx공갑            | e <b>견터</b> | Zx공갑   | e <b>간단</b> | Zx공갑     | e견답      | Zx공갑 | e 견택감 | Zx공갑          | e <b>견만감</b> |





















## f x~ 뫏f 감막함 관망 라P 관나 골급N A72





























### **BRACKETS**

### Table Tennis Women Doubles B 60+ ~ B 70+

탁구 여자 복식 B 60+ ~ B 70+





### 



M: 72 남MA72



















b 골로 발관 979: 47 A 497 8@ 99 F9 A



## 



N:72

| d <del>관</del> 칼관8B |     | c 改る邪変量 |             | e沿梁建 |             | R <b>⊉</b> k골 |              |
|---------------------|-----|---------|-------------|------|-------------|---------------|--------------|
| Zx공갑                | e견릭 | Zx공갑    | e <b>担弘</b> | Zx공갑 | e <b>견로</b> | Zx공갑          | e <b>간타감</b> |























N@72

| d관 <b>관</b> 관광 9 |     | d관型把BE | 3   | c 改起取到。 | <del>2</del> | e沿沿外进 | 1   | R <b>⊉</b> k골 |     |
|------------------|-----|--------|-----|---------|--------------|-------|-----|---------------|-----|
| Zx공갑             | e견답 | Zx공갑   | e把電 | Z