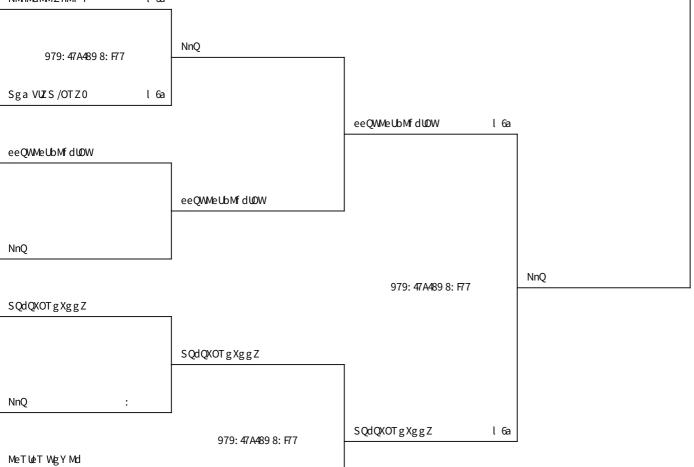

|     | nMega TMMMY MPM /VbZ0              |     |                          |     |                      |
| NnQ                                |     |                                    |     |                          |     |                      |





ffQYeUZSXQe4444M7A77CE



<del>78</del>57









b 골담말관약979: 47A497 8@8AF8:



### f x~ af 간략(2) 간략은 결약되다 : 72



N:72

| d <b>관</b> 말관앙 9 |     | d관막관·RBE | BB c 改名知書 e 企图图画 |      | e 邵 谢 聖 |      | k골           |      |             |
|------------------|-----|----------|------------------|------|---------|------|--------------|------|-------------|
| Zx공갑             | e간답 | Zx공갑     | e <b>걘</b> む     | Zx공갑 | e把配     | Zx공갑 | e <b>걘</b> む | Zx공갑 | e <b>견답</b> |





















### f x~ 괇f 갑막열 감막 결과 합기 : 72











NnQ















MeTUeT WgY Md



#### fx~af 2字是Y 2字e 字程式N@2



N@72

| d <del>型型</del> 28@ |     | d <del>관·</del> 칼·관 9 |             | d <del>관</del> 칼관\$B |             | c 改 <del>乙环</del> 學 尹 |              | e忠欲歌æ |     | R <b>결</b> k골 |              |
|---------------------|-----|-----------------------|-------------|----------------------|-------------|-----------------------|--------------|-------|-----|---------------|--------------|
| Zx공갑                | e理型 | Zx공갑                  | e <b>걘답</b> | Zx공갑                 | e <b>걘답</b> | Zx공갑                  | e <b>걘</b> 뢉 | Zx공갑  | e걘돱 | Zx공갑          | e <b>걘</b> 뢉 |



ffQYeUZSXQe4444N7@7@E

bx 객8 관A

bx걕k 관A

b 골로 발관 979: 47A497 87F7 @ @ 9





b 골로발관악979: 47A497 87F7@@













### fx~af 2字是Y 2字e 字程式N@2



N@2