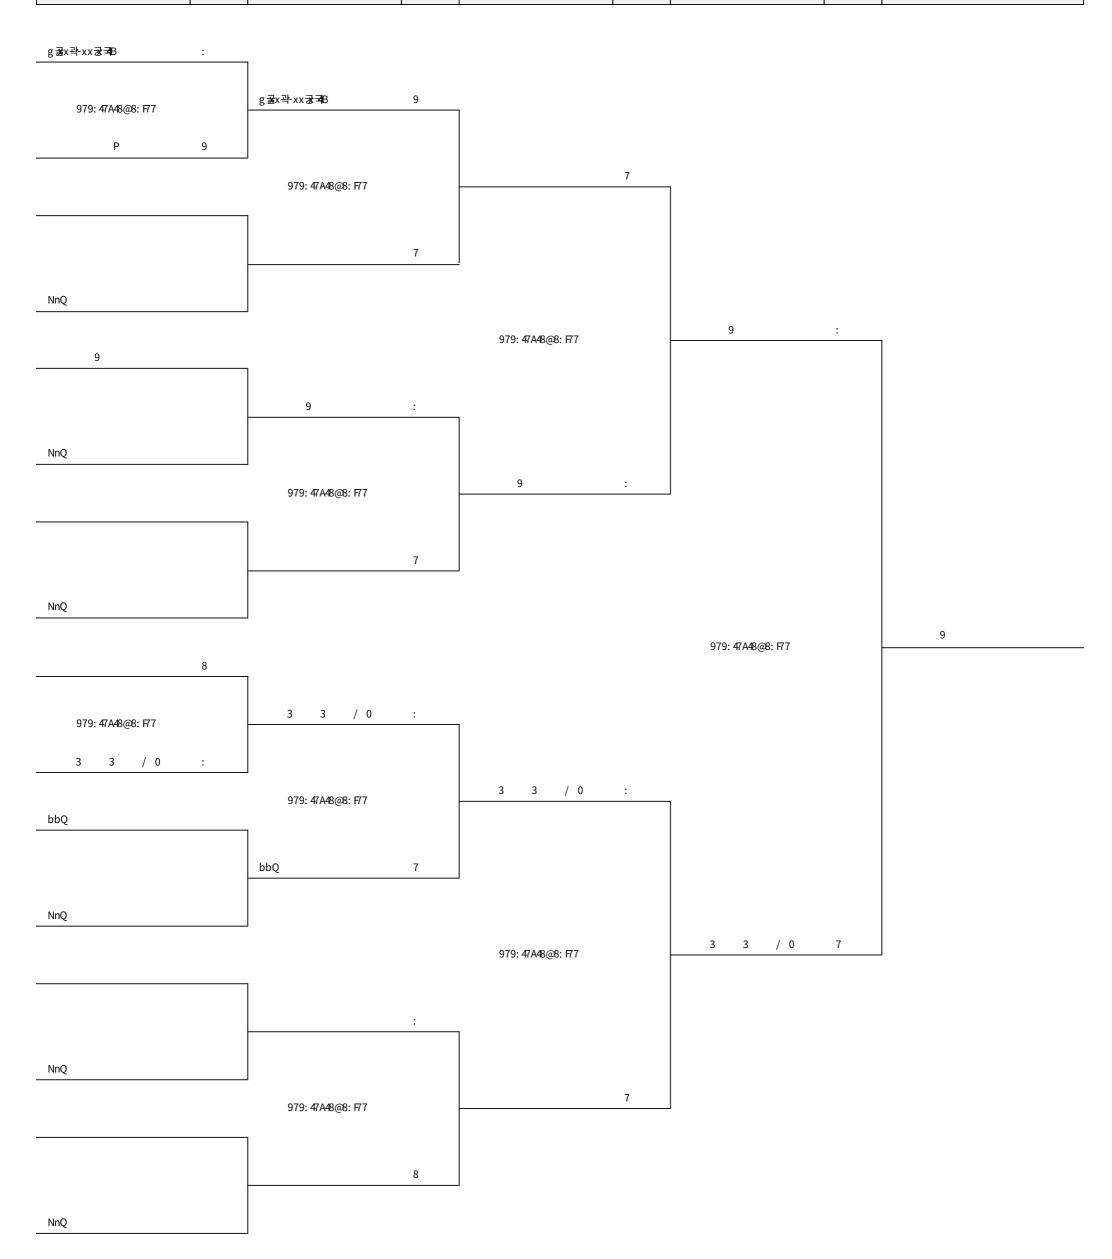

### f x~ af 간략(2) 간략은 절약(2) 개 : 72

M: 72

ffQYeUZSXQe4444M7:77:E

#### f x~ 골f 감막결Y 감막P관사 골문M: 72

M: 72

b 골로 발관 979: 47 A 497 8 @ 89 F. E

### f x~ 골f 갑막열Y 갑막 P 관단 골문 M@ 2 남MC72

M@2 남MC72

| e咨歌歌              |     | RAN                |             |                   |
|-------------------|-----|--------------------|-------------|-------------------|
| Zx공갑              | e浬립 | Zx공갑               | e <b>견로</b> |                   |
| g 孟x곽xx录·¥ P49    | :   |                    |             |                   |
| 979: 47A48@8: F77 |     | g 孟x 华 x x 录 ¥ P49 | ·           |                   |
| VN /A70           | 8   |                    |             |                   |
|                   | 7   | 979: 47A48@8: F77  |             | g 골x 곽 xx 귨 꾹 P49 |
| 979: 47A48@8: F77 |     | Yadul MTMWWYMPM    | 7           |                   |
| Yadu MTMMMYMPM    | :   |                    |             |                   |

ffQYPagNXQe4444M7@7CE

b 골로 칼관악 979: 47A 497 8 @ 8 @ 7 B