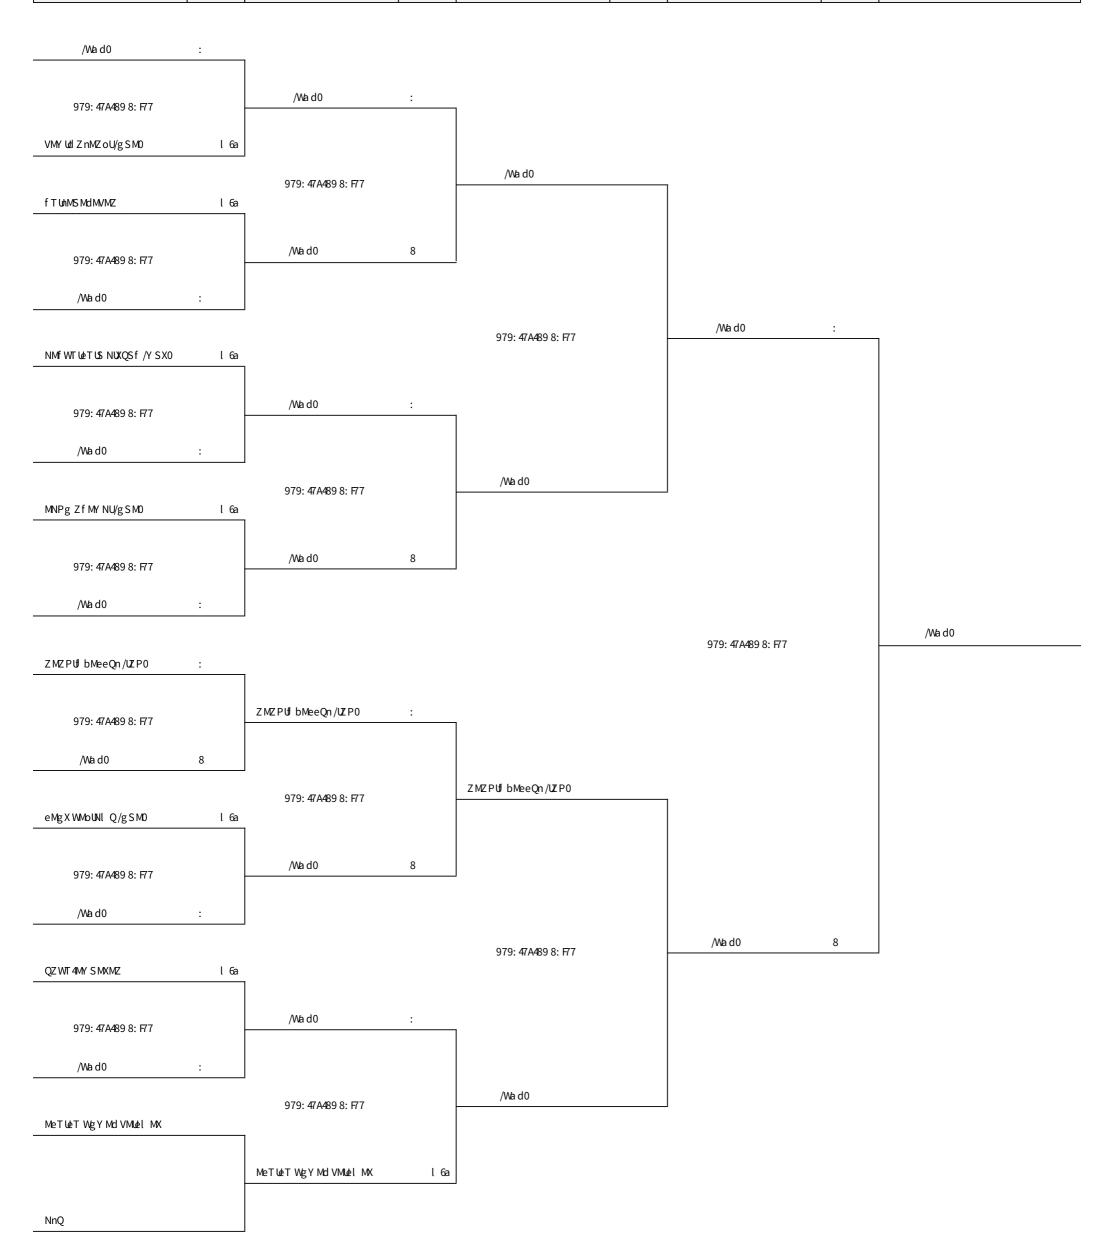

| 68 |



### f x~ af 간략(2) 간략은 절약(2) 개 : 72



M: 72







ffQYeUZSXQe4444M7:77:E

















#### f x~ 골f 감막결Y 감막P관사 골문M: 72



M: 72















b 골로 발관 979: 47 A 497 8 @ 89 F. E





### f x~ 골f 갑막열Y 갑막 P 관단 골문 M@ 2 남MC72



M@2 남MC72

| e咨歌歌              |     | RAN                |             |                   |
|-------------------|-----|--------------------|-------------|-------------------|
| Zx공갑              | e浬립 | Zx공갑               | e <b>견로</b> |                   |
| g 孟x곽xx录·¥ P49    | :   |                    |             |                   |
| 979: 47A48@8: F77 |     | g 孟x 华 x x 录 ¥ P49 | ·           |                   |
| VN /A70           | 8   |                    |             |                   |
|                   | 7   | 979: 47A48@8: F77  |             | g 골x 곽 xx 귨 꾹 P49 |
| 979: 47A48@8: F77 |     |