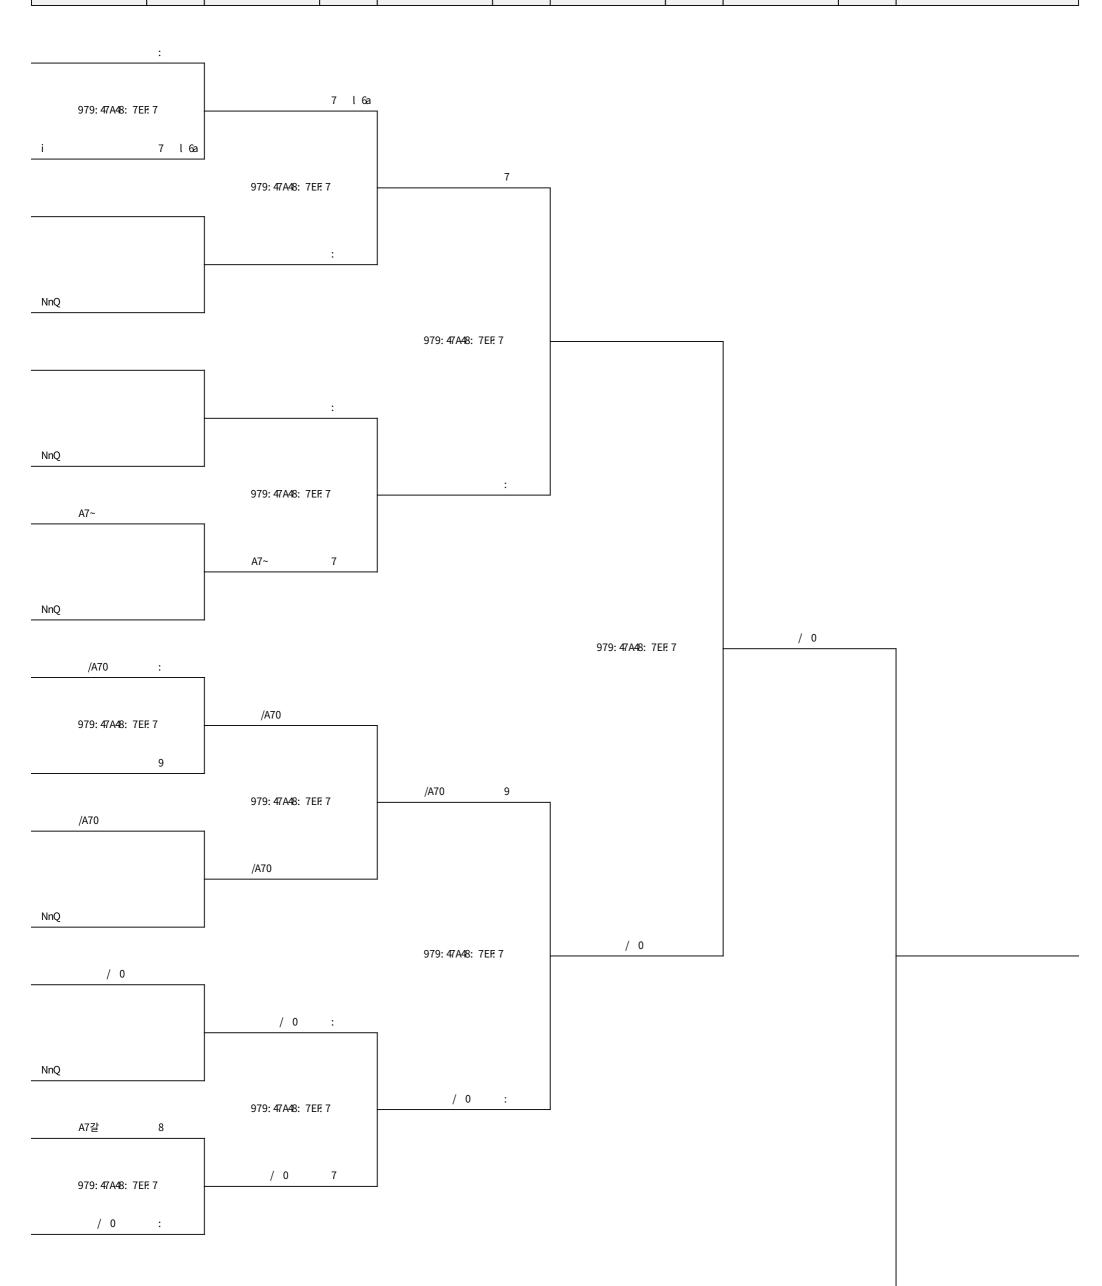

| Table Tennis Men Singles A 30+_result·····                                                                                                                                                                                                                                                                                                                                                                                                                                                                                                                                                                                                                                                                                                                                                                                                                                                                                                                                                                                                                                                                                                                                                                                                                                                                                                                                                                                                                                                                                                                                                                                                                                                                                                                                                                                                                                                                                                                                                                                                                                                                                    | 1  |
|-------------------------------------------------------------------------------------------------------------------------------------------------------------------------------------------------------------------------------------------------------------------------------------------------------------------------------------------------------------------------------------------------------------------------------------------------------------------------------------------------------------------------------------------------------------------------------------------------------------------------------------------------------------------------------------------------------------------------------------------------------------------------------------------------------------------------------------------------------------------------------------------------------------------------------------------------------------------------------------------------------------------------------------------------------------------------------------------------------------------------------------------------------------------------------------------------------------------------------------------------------------------------------------------------------------------------------------------------------------------------------------------------------------------------------------------------------------------------------------------------------------------------------------------------------------------------------------------------------------------------------------------------------------------------------------------------------------------------------------------------------------------------------------------------------------------------------------------------------------------------------------------------------------------------------------------------------------------------------------------------------------------------------------------------------------------------------------------------------------------------------|----|
| Table Tennis Men Doubles A 30+_result·····                                                                                                                                                                                                                                                                                                                                                                                                                                                                                                                                                                                                                                                                                                                                                                                                                                                                                                                                                                                                                                                                                                                                                                                                                                                                                                                                                                                                                                                                                                                                                                                                                                                                                                                                                                                                                                                                                                                                                                                                                                                                                    | 2  |
| Table Tennis Men Doubles A 40+ ~ A 70+_result                                                                                                                                                                                                                                                                                                                                                                                                                                                                                                                                                                                                                                                                                                                                                                                                                                                                                                                                                                                                                                                                                                                                                                                                                                                                                                                                                                                                                                                                                                                                                                                                                                                                                                                                                                                                                                                                                                                                                                                                                                                                                 | 3  |
| Table Tennis Men Doubles B 30+_result                                                                                                                                                                                                                                                                                                                                                                                                                                                                                                                                                                                                                                                                                                                                                                                                                                                                                                                                                                                                                                                                                                                                                                                                                                                                                                                                                                                                                                                                                                                                                                                                                                                                                                                                                                                                                                                                                                                                                                                                                                                                                         | 4  |
| Table Tennis Men Doubles B 40+_result······                                                                                                                                                                                                                                                                                                                                                                                                                                                                                                                                                                                                                                                                                                                                                                                                                                                                                                                                                                                                                                                                                                                                                                                                                                                                                                                                                                                                                                                                                                                                                                                                                                                                                                                                                                                                                                                                                                                                                                                                                                                                                   | 5  |
| Table Tennis Men Doubles B 50+_result                                                                                                                                                                                                                                                                                                                                                                                                                                                                                                                                                                                                                                                                                                                                                                                                                                                                                                                                                                                                                                                                                                                                                                                                                                                                                                                                                                                                                                                                                                                                                                                                                                                                                                                                                                                                                                                                                                                                                                                                                                                                                         | 7  |
| Table Tennis Men Doubles B 60+_result                                                                                                                                                                                                                                                                                                                                                                                                                                                                                                                                                                                                                                                                                                                                                                                                                                                                                                                                                                                                                                                                                                                                                                                                                                                                                                                                                                                                                                                                                                                                                                                                                                                                                                                                                                                                                                                                                                                                                                                                                                                                                         | 9  |
| Table Tennis Men Singles A 40+_result·····                                                                                                                                                                                                                                                                                                                                                                                                                                                                                                                                                                                                                                                                                                                                                                                                                                                                                                                                                                                                                                                                                                                                                                                                                                                                                                                                                                                                                                                                                                                                                                                                                                                                                                                                                                                                                                                                                                                                                                                                                                                                                    | 10 |
| Table Tennis Men Singles A 50+ ~ A 70+_result                                                                                                                                                                                                                                                                                                                                                                                                                                                                                                                                                                                                                                                                                                                                                                                                                                                                                                                                                                                                                                                                                                                                                                                                                                                                                                                                                                                                                                                                                                                                                                                                                                                                                                                                                                                                                                                                                                                                                                                                                                                                                 | 11 |
| Table Tennis Men Singles B 30+_result····································                                                                                                                                                                                                                                                                                                                                                                                                                                                                                                                                                                                                                                                                                                                                                                                                                                                                                                                                                                                                                                                                                                                                                                                                                                                                                                                                                                                                                                                                                                                                                                                                                                                                                                                                                                                                                                                                                                                                                                                                                                                     | 12 |
| Table Tennis Men Singles B 40+_result·····                                                                                                                                                                                                                                                                                                                                                                                                                                                                                                                                                                                                                                                                                                                                                                                                                                                                                                                                                                                                                                                                                                                                                                                                                                                                                                                                                                                                                                                                                                                                                                                                                                                                                                                                                                                                                                                                                                                                                                                                                                                                                    | 14 |
| Table Tennis Men Singles B 50+_result·····                                                                                                                                                                                                                                                                                                                                                                                                                                                                                                                                                                                                                                                                                                                                                                                                                                                                                                                                                                                                                                                                                                                                                                                                                                                                                                                                                                                                                                                                                                                                                                                                                                                                                                                                                                                                                                                                                                                                                                                                                                                                                    | 19 |
| Table Tennis Men Singles B 60+_result·····                                                                                                                                                                                                                                                                                                                                                                                                                                                                                                                                                                                                                                                                                                                                                                                                                                                                                                                                                                                                                                                                                                                                                                                                                                                                                                                                                                                                                                                                                                                                                                                                                                                                                                                                                                                                                                                                                                                                                                                                                                                                                    | 24 |
| Table Tennis Men Singles B 70+ ~ B 80+_result                                                                                                                                                                                                                                                                                                                                                                                                                                                                                                                                                                                                                                                                                                                                                                                                                                                                                                                                                                                                                                                                                                                                                                                                                                                                                                                                                                                                                                                                                                                                                                                                                                                                                                                                                                                                                                                                                                                                                                                                                                                                                 | 29 |
| Table Tennis Men Team A 30+_result                                                                                                                                                                                                                                                                                                                                                                                                                                                                                                                                                                                                                                                                                                                                                                                                                                                                                                                                                                                                                                                                                                                                                                                                                                                                                                                                                                                                                                                                                                                                                                                                                                                                                                                                                                                                                                                                                                                                                                                                                                                                                            | 30 |
| Table Tennis Men Team A 30+_result  Table Tennis Men Team A 40+ ~ A 70+_result                                                                                                                                                                                                                                                                                                                                                                                                                                                                                                                                                                                                                                                                                                                                                                                                                                                                                                                                                                                                                                                                                                                                                                                                                                                                                                                                                                                                                                                                                                                                                                                                                                                                                                                                                                                                                                                                                                                                                                                                                                                | 31 |
| Table Tennis Men Team B 30+_result                                                                                                                                                                                                                                                                                                                                                                                                                                                                                                                                                                                                                                                                                                                                                                                                                                                                                                                                                                                                                                                                                                                                                                                                                                                                                                                                                                                                                                                                                                                                                                                                                                                                                                                                                                                                                                                                                                                                                                                                                                                                                            | 32 |
| Table Tennis Men Team B 40+_result                                                                                                                                                                                                                                                                                                                                                                                                                                                                                                                                                                                                                                                                                                                                                                                                                                                                                                                                                                                                                                                                                                                                                                                                                                                                                                                                                                                                                                                                                                                                                                                                                                                                                                                                                                                                                                                                                                                                                                                                                                                                                            | 33 |
| Table Tennis Men Team B 50+_result                                                                                                                                                                                                                                                                                                                                                                                                                                                                                                                                                                                                                                                                                                                                                                                                                                                                                                                                                                                                                                                                                                                                                                                                                                                                                                                                                                                                                                                                                                                                                                                                                                                                                                                                                                                                                                                                                                                                                                                                                                                                                            | 35 |
| Table Tennis Men Team B 60+_result·····                                                                                                                                                                                                                                                                                                                                                                                                                                                                                                                                                                                                                                                                                                                                                                                                                                                                                                                                                                                                                                                                                                                                                                                                                                                                                                                                                                                                                                                                                                                                                                                                                                                                                                                                                                                                                                                                                                                                                                                                                                                                                       | 37 |
| Table Tennis Mixed Doubles A 30+ ~ A 60+_result                                                                                                                                                                                                                                                                                                                                                                                                                                                                                                                                                                                                                                                                                                                                                                                                                                                                                                                                                                                                                                                                                                                                                                                                                                                                                                                                                                                                                                                                                                                                                                                                                                                                                                                                                                                                                                                                                                                                                                                                                                                                               | 38 |
| Table Tennis Mixed Doubles B 30+_result.                                                                                                                                                                                                                                                                                                                                                                                                                                                                                                                                                                                                                                                                                                                                                                                                                                                                                                                                                                                                                                                                                                                                                                                                                                                                                                                                                                                                                                                                                                                                                                                                                                                                                                                                                                                                                                                                                                                                                                                                                                                                                      | 39 |
| Table Tennis Mixed Doubles B 40+_result                                                                                                                                                                                                                                                                                                                                                                                                                                                                                                                                                                                                                                                                                                                                                                                                                                                                                                                                                                                                                                                                                                                                                                                                                                                                                                                                                                                                                                                                                                                                                                                                                                                                                                                                                                                                                                                                                                                                                                                                                                                                                       | 40 |
| Table Tennis Mixed Doubles B 50+_result·····                                                                                                                                                                                                                                                                                                                                                                                                                                                                                                                                                                                                                                                                                                                                                                                                                                                                                                                                                                                                                                                                                                                                                                                                                                                                                                                                                                                                                                                                                                                                                                                                                                                                                                                                                                                                                                                                                                                                                                                                                                                                                  | 41 |
| Table Tennis Mixed Doubles B 60+_result·····                                                                                                                                                                                                                                                                                                                                                                                                                                                                                                                                                                                                                                                                                                                                                                                                                                                                                                                                                                                                                                                                                                                                                                                                                                                                                                                                                                                                                                                                                                                                                                                                                                                                                                                                                                                                                                                                                                                                                                                                                                                                                  | 43 |
| Table Tennis Women Doubles A 30+ ~ A 50+_result······                                                                                                                                                                                                                                                                                                                                                                                                                                                                                                                                                                                                                                                                                                                                                                                                                                                                                                                                                                                                                                                                                                                                                                                                                                                                                                                                                                                                                                                                                                                                                                                                                                                                                                                                                                                                                                                                                                                                                                                                                                                                         | 45 |
| Table Tennis Women Doubles B 30+_result Table Tennis Women Double | 46 |
| Table Tennis Women Doubles B 40+_result·····                                                                                                                                                                                                                                                                                                                                                                                                                                                                                                                                                                                                                                                                                                                                                                                                                                                                                                                                                                                                                                                                                                                                                                                                                                                                                                                                                                                                                                                                                                                                                                                                                                                                                                                                                                                                                                                                                                                                                                                                                                                                                  | 47 |
| Table Tennis Women Doubles B 50+_result                                                                                                                                                                                                                                                                                                                                                                                                                                                                                                                                                                                                                                                                                                                                                                                                                                                                                                                                                                                                                                                                                                                                                                                                                                                                                                                                                                                                                                                                                                                                                                                                                                                                                                                                                                                                                                                                                                                                                                                                                                                                                       | 48 |
| Table Tennis Women Doubles B 60+ ~ B 70+_result······                                                                                                                                                                                                                                                                                                                                                                                                                                                                                                                                                                                                                                                                                                                                                                                                                                                                                                                                                                                                                                                                                                                                                                                                                                                                                                                                                                                                                                                                                                                                                                                                                                                                                                                                                                                                                                                                                                                                                                                                                                                                         | 50 |
| Table Tennis Women Singles A 30+ ~ A 50+_result                                                                                                                                                                                                                                                                                                                                                                                                                                                                                                                                                                                                                                                                                                                                                                                                                                                                                                                                                                                                                                                                                                                                                                                                                                                                                                                                                                                                                                                                                                                                                                                                                                                                                                                                                                                                                                                                                                                                                                                                                                                                               | 51 |
| Table Tennis Women Singles B 30+_result                                                                                                                                                                                                                                                                                                                                                                                                                                                                                                                                                                                                                                                                                                                                                                                                                                                                                                                                                                                                                                                                                                                                                                                                                                                                                                                                                                                                                                                                                                                                                                                                                                                                                                                                                                                                                                                                                                                                                                                                                                                                                       | 52 |
| Table Tennis Women Singles B 40+_result·····                                                                                                                                                                                                                                                                                                                                                                                                                                                                                                                                                                                                                                                                                                                                                                                                                                                                                                                                                                                                                                                                                                                                                                                                                                                                                                                                                                                                                                                                                                                                                                                                                                                                                                                                                                                                                                                                                                                                                                                                                                                                                  | 53 |
| Table Tennis Women Singles B 50+_result                                                                                                                                                                                                                                                                                                                                                                                                                                                                                                                                                                                                                                                                                                                                                                                                                                                                                                                                                                                                                                                                                                                                                                                                                                                                                                                                                                                                                                                                                                                                                                                                                                                                                                                                                                                                                                                                                                                                                                                                                                                                                       | 55 |
| Table Tennis Women Singles B 60+_result······                                                                                                                                                                                                                                                                                                                                                                                                                                                                                                                                                                                                                                                                                                                                                                                                                                                                                                                                                                                                                                                                                                                                                                                                                                                                                                                                                                                                                                                                                                                                                                                                                                                                                                                                                                                                                                                                                                                                                                                                                                                                                 | 60 |
| Table Tennis Women Singles B 70+_result                                                                                                                                                                                                                                                                                                                                                                                                                                                                                                                                                                                                                                                                                                                                                                                                                                                                                                                                                                                                                                                                                                                                                                                                                                                                                                                                                                                                                                                                                                                                                                                                                                                                                                                                                                                                                                                                                                                                                                                                                                                                                       | 62 |
| Table Tennis Women Team A 30+ ~ A 40+_result                                                                                                                                                                                                                                                                                                                                                                                                                                                                                                                                                                                                                                                                                                                                                                                                                                                                                                                                                                                                                                                                                                                                                                                                                                                                                                                                                                                                                                                                                                                                                                                                                                                                                                                                                                                                                                                                                                                                                                                                                                                                                  | 63 |
| Table Tennis Women Team B 30+_result······                                                                                                                                                                                                                                                                                                                                                                                                                                                                                                                                                                                                                                                                                                                                                                                                                                                                                                                                                                                                                                                                                                                                                                                                                                                                                                                                                                                                                                                                                                                                                                                                                                                                                                                                                                                                                                                                                                                                                                                                                                                                                    | 64 |
| Table Tennis Women Team B 40+_result                                                                                                                                                                                                                                                                                                                                                                                                                                                                                                                                                                                                                                                                                                                                                                                                                                                                                                                                                                                                                                                                                                                                                                                                                                                                                                                                                                                                                                                                                                                                                                                                                                                                                                                                                                                                                                                                                                                                                                                                                                                                                          | 65 |
| Table Tennis Women Team B 50+_result······                                                                                                                                                                                                                                                                                                                                                                                                                                                                                                                                                                                                                                                                                                                                                                                                                                                                                                                                                                                                                                                                                                                                                                                                                                                                                                                                                                                                                                                                                                                                                                                                                                                                                                                                                                                                                                                                                                                                                                                                                                                                                    | 66 |
| Table Tennis Women Team B 60+ ~ B 70+_result                                                                                                                                                                                                                                                                                                                                                                                                                                                                                                                                                                                                                                                                                                                                                                                                                                                                                                                                                                                                                                                                                                                                                                                                                                                                                                                                                                                                                                                                                                                                                                                                                                                                                                                                                                                                                                                                                                                                                                                                                                                                                  | 68 |