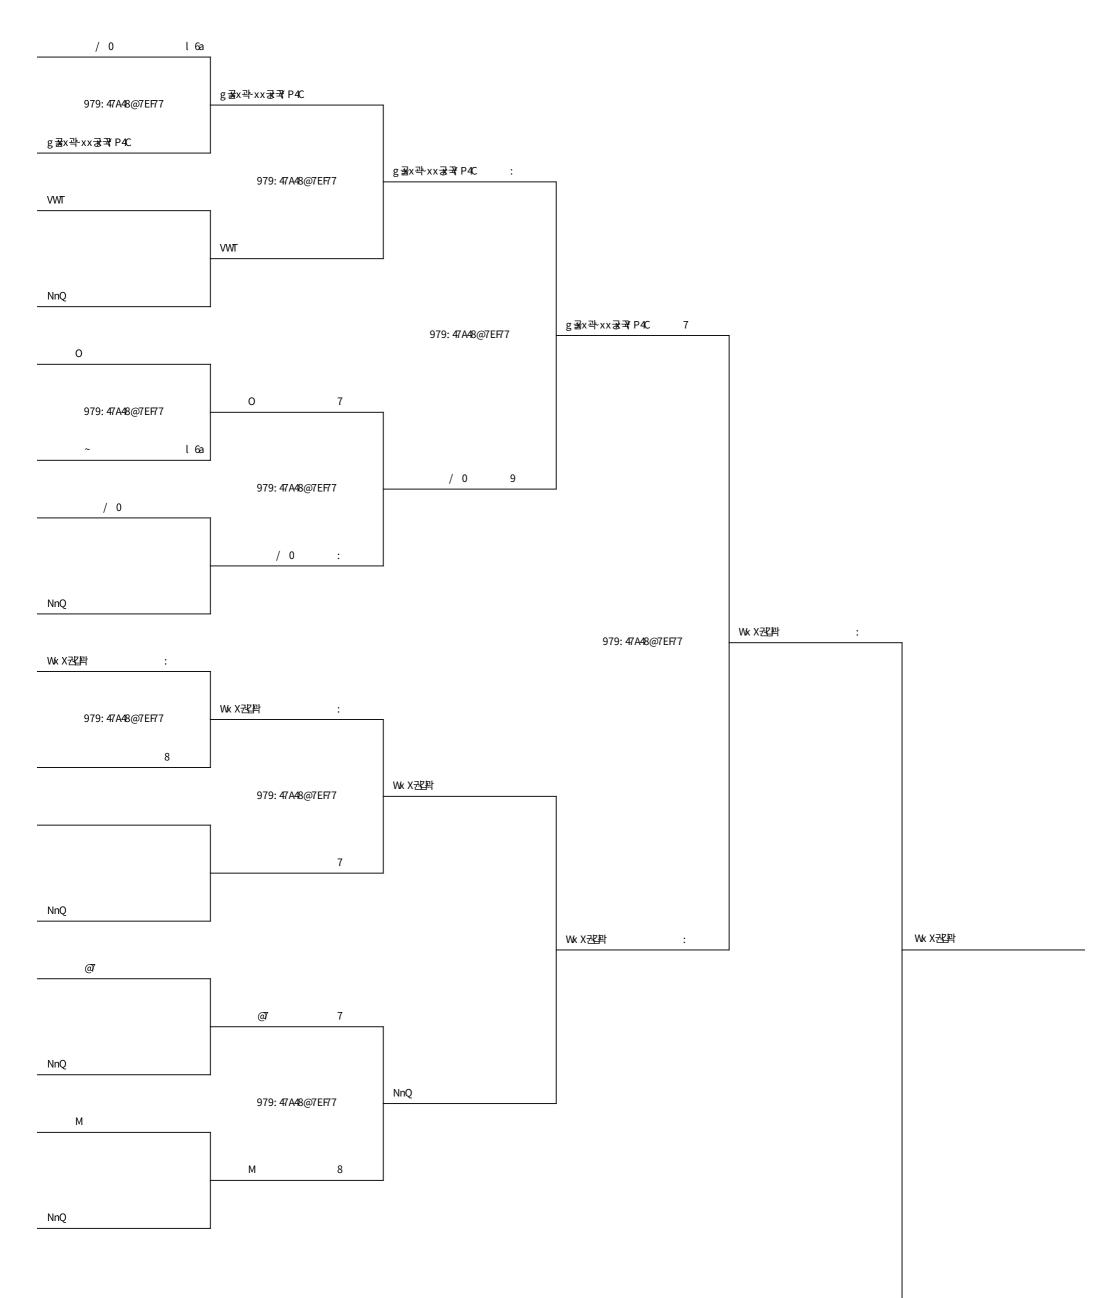

B



### f x~ af 간략절Y 간라P관관 act N: 72



N:72

| d <del>यम्</del> ट्रस्ट B |     | 宝海尔B 的   |  | e咨談歌畫 |             | R <b>a</b> ka |             |  |
|---------------------------|-----|----------|--|-------|-------------|---------------|-------------|--|
| Zx공갑                      | e걘립 | e걘답 Zx공갑 |  | Zx공갑  | e <b>浬립</b> | Zx공갑          | e <b>간단</b> |  |





















# 



N@2

| d관 <b>막</b> 관 강 9 |     | d관말관8B | 3            | 生物   |     | e诏梁 <del>建</del> |     | e咨歌畫 |     | e沿涨避 |  | R <b>골</b> k골 |  |  |
|-------------------|-----|--------|--------------|------|-----|------------------|-----|------|-----|------|--|---------------|--|--|
| Zx공갑              | e걘락 | Zx공갑   | e <b>간만갑</b> | Zx공갑 | e浬립 | Zx공갑             | e견답 | Zx공갑 | e把답 |      |  |               |  |  |





















d관관관광 9

d관관관광B

### NdMOWQf e

c 改る研密

























### Nd MOWQf e f x~괇f 감막없Y 감마관사괇N A72



#### N A72

| d관 <b>말</b> 관 9 |             | d <del>관</del> 말관8E | 3            | c 改艺取到k | <del>2</del> | e温温  | e <b>沿沙默</b><br>Zxxx e <sup>2</sup> |      | e温金數畫 |  |  |
|-----------------|-------------|---------------------|--------------|---------|--------------|------|-------------------------------------|------|-------|--|--|
| Zx공갑            | e <b>견터</b> | Zx공갑                | e <b>간만감</b> | Zx공갑    | e <b>津弘</b>  | Zx공갑 | e 견택감                               | Zx공갑 | e견답   |  |  |





















### Nd MOWQf e f x~괄f 간략(함) 감마관나 골급N A72



#### N A72





















# BRACKETS Table Tennis Men Doubles B 60+

탁구 남자 복식 B 60+





### NdMOWQf e f x