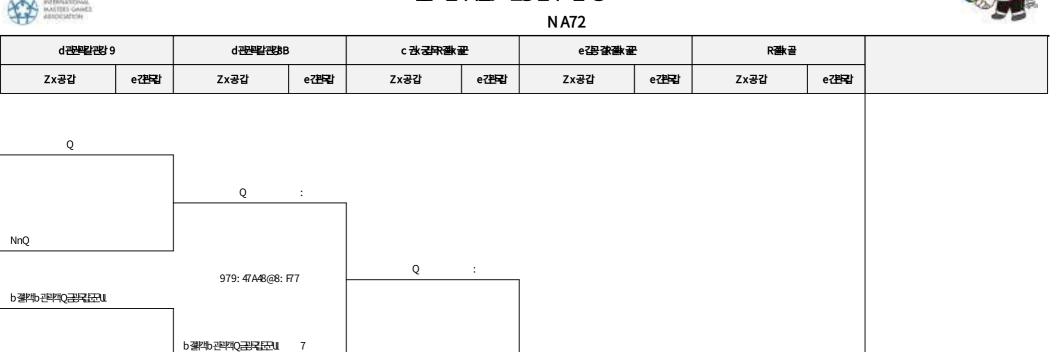

| Table Tennis Men Singles A 30+_result·····                                                                                                                                                                                                                                                                                                                                                                                                                                                                                                                                                                                                                                                                                                                                                                                                                                                                                                                                                                                                                                                                                                                                                                                                                                                                                                                                                                                                                                                                                                                                                                                                                                                                                                                                                                                                                                                                                                                                                                                                                                                                                    | 1  |
|-------------------------------------------------------------------------------------------------------------------------------------------------------------------------------------------------------------------------------------------------------------------------------------------------------------------------------------------------------------------------------------------------------------------------------------------------------------------------------------------------------------------------------------------------------------------------------------------------------------------------------------------------------------------------------------------------------------------------------------------------------------------------------------------------------------------------------------------------------------------------------------------------------------------------------------------------------------------------------------------------------------------------------------------------------------------------------------------------------------------------------------------------------------------------------------------------------------------------------------------------------------------------------------------------------------------------------------------------------------------------------------------------------------------------------------------------------------------------------------------------------------------------------------------------------------------------------------------------------------------------------------------------------------------------------------------------------------------------------------------------------------------------------------------------------------------------------------------------------------------------------------------------------------------------------------------------------------------------------------------------------------------------------------------------------------------------------------------------------------------------------|----|
| Table Tennis Men Doubles A 30+_result·····                                                                                                                                                                                                                                                                                                                                                                                                                                                                                                                                                                                                                                                                                                                                                                                                                                                                                                                                                                                                                                                                                                                                                                                                                                                                                                                                                                                                                                                                                                                                                                                                                                                                                                                                                                                                                                                                                                                                                                                                                                                                                    | 2  |
| Table Tennis Men Doubles A 40+ ~ A 70+_result                                                                                                                                                                                                                                                                                                                                                                                                                                                                                                                                                                                                                                                                                                                                                                                                                                                                                                                                                                                                                                                                                                                                                                                                                                                                                                                                                                                                                                                                                                                                                                                                                                                                                                                                                                                                                                                                                                                                                                                                                                                                                 | 3  |
| Table Tennis Men Doubles B 30+_result                                                                                                                                                                                                                                                                                                                                                                                                                                                                                                                                                                                                                                                                                                                                                                                                                                                                                                                                                                                                                                                                                                                                                                                                                                                                                                                                                                                                                                                                                                                                                                                                                                                                                                                                                                                                                                                                                                                                                                                                                                                                                         | 4  |
| Table Tennis Men Doubles B 40+_result······                                                                                                                                                                                                                                                                                                                                                                                                                                                                                                                                                                                                                                                                                                                                                                                                                                                                                                                                                                                                                                                                                                                                                                                                                                                                                                                                                                                                                                                                                                                                                                                                                                                                                                                                                                                                                                                                                                                                                                                                                                                                                   | 5  |
| Table Tennis Men Doubles B 50+_result                                                                                                                                                                                                                                                                                                                                                                                                                                                                                                                                                                                                                                                                                                                                                                                                                                                                                                                                                                                                                                                                                                                                                                                                                                                                                                                                                                                                                                                                                                                                                                                                                                                                                                                                                                                                                                                                                                                                                                                                                                                                                         | 7  |
| Table Tennis Men Doubles B 60+_result                                                                                                                                                                                                                                                                                                                                                                                                                                                                                                                                                                                                                                                                                                                                                                                                                                                                                                                                                                                                                                                                                                                                                                                                                                                                                                                                                                                                                                                                                                                                                                                                                                                                                                                                                                                                                                                                                                                                                                                                                                                                                         | 9  |
| Table Tennis Men Singles A 40+_result·····                                                                                                                                                                                                                                                                                                                                                                                                                                                                                                                                                                                                                                                                                                                                                                                                                                                                                                                                                                                                                                                                                                                                                                                                                                                                                                                                                                                                                                                                                                                                                                                                                                                                                                                                                                                                                                                                                                                                                                                                                                                                                    | 10 |
| Table Tennis Men Singles A 50+ ~ A 70+_result                                                                                                                                                                                                                                                                                                                                                                                                                                                                                                                                                                                                                                                                                                                                                                                                                                                                                                                                                                                                                                                                                                                                                                                                                                                                                                                                                                                                                                                                                                                                                                                                                                                                                                                                                                                                                                                                                                                                                                                                                                                                                 | 11 |
| Table Tennis Men Singles B 30+_result····································                                                                                                                                                                                                                                                                                                                                                                                                                                                                                                                                                                                                                                                                                                                                                                                                                                                                                                                                                                                                                                                                                                                                                                                                                                                                                                                                                                                                                                                                                                                                                                                                                                                                                                                                                                                                                                                                                                                                                                                                                                                     | 12 |
| Table Tennis Men Singles B 40+_result·····                                                                                                                                                                                                                                                                                                                                                                                                                                                                                                                                                                                                                                                                                                                                                                                                                                                                                                                                                                                                                                                                                                                                                                                                                                                                                                                                                                                                                                                                                                                                                                                                                                                                                                                                                                                                                                                                                                                                                                                                                                                                                    | 14 |
| Table Tennis Men Singles B 50+_result·····                                                                                                                                                                                                                                                                                                                                                                                                                                                                                                                                                                                                                                                                                                                                                                                                                                                                                                                                                                                                                                                                                                                                                                                                                                                                                                                                                                                                                                                                                                                                                                                                                                                                                                                                                                                                                                                                                                                                                                                                                                                                                    | 19 |
| Table Tennis Men Singles B 60+_result·····                                                                                                                                                                                                                                                                                                                                                                                                                                                                                                                                                                                                                                                                                                                                                                                                                                                                                                                                                                                                                                                                                                                                                                                                                                                                                                                                                                                                                                                                                                                                                                                                                                                                                                                                                                                                                                                                                                                                                                                                                                                                                    | 24 |
| Table Tennis Men Singles B 70+ ~ B 80+_result                                                                                                                                                                                                                                                                                                                                                                                                                                                                                                                                                                                                                                                                                                                                                                                                                                                                                                                                                                                                                                                                                                                                                                                                                                                                                                                                                                                                                                                                                                                                                                                                                                                                                                                                                                                                                                                                                                                                                                                                                                                                                 | 29 |
| Table Tennis Men Team A 30+_result                                                                                                                                                                                                                                                                                                                                                                                                                                                                                                                                                                                                                                                                                                                                                                                                                                                                                                                                                                                                                                                                                                                                                                                                                                                                                                                                                                                                                                                                                                                                                                                                                                                                                                                                                                                                                                                                                                                                                                                                                                                                                            | 30 |
| Table Tennis Men Team A 30+_result  Table Tennis Men Team A 40+ ~ A 70+_result                                                                                                                                                                                                                                                                                                                                                                                                                                                                                                                                                                                                                                                                                                                                                                                                                                                                                                                                                                                                                                                                                                                                                                                                                                                                                                                                                                                                                                                                                                                                                                                                                                                                                                                                                                                                                                                                                                                                                                                                                                                | 31 |
| Table Tennis Men Team B 30+_result                                                                                                                                                                                                                                                                                                                                                                                                                                                                                                                                                                                                                                                                                                                                                                                                                                                                                                                                                                                                                                                                                                                                                                                                                                                                                                                                                                                                                                                                                                                                                                                                                                                                                                                                                                                                                                                                                                                                                                                                                                                                                            | 32 |
| Table Tennis Men Team B 40+_result                                                                                                                                                                                                                                                                                                                                                                                                                                                                                                                                                                                                                                                                                                                                                                                                                                                                                                                                                                                                                                                                                                                                                                                                                                                                                                                                                                                                                                                                                                                                                                                                                                                                                                                                                                                                                                                                                                                                                                                                                                                                                            | 33 |
| Table Tennis Men Team B 50+_result                                                                                                                                                                                                                                                                                                                                                                                                                                                                                                                                                                                                                                                                                                                                                                                                                                                                                                                                                                                                                                                                                                                                                                                                                                                                                                                                                                                                                                                                                                                                                                                                                                                                                                                                                                                                                                                                                                                                                                                                                                                                                            | 35 |
| Table Tennis Men Team B 60+_result·····                                                                                                                                                                                                                                                                                                                                                                                                                                                                                                                                                                                                                                                                                                                                                                                                                                                                                                                                                                                                                                                                                                                                                                                                                                                                                                                                                                                                                                                                                                                                                                                                                                                                                                                                                                                                                                                                                                                                                                                                                                                                                       | 37 |
| Table Tennis Mixed Doubles A 30+ ~ A 60+_result                                                                                                                                                                                                                                                                                                                                                                                                                                                                                                                                                                                                                                                                                                                                                                                                                                                                                                                                                                                                                                                                                                                                                                                                                                                                                                                                                                                                                                                                                                                                                                                                                                                                                                                                                                                                                                                                                                                                                                                                                                                                               | 38 |
| Table Tennis Mixed Doubles B 30+_result.                                                                                                                                                                                                                                                                                                                                                                                                                                                                                                                                                                                                                                                                                                                                                                                                                                                                                                                                                                                                                                                                                                                                                                                                                                                                                                                                                                                                                                                                                                                                                                                                                                                                                                                                                                                                                                                                                                                                                                                                                                                                                      | 39 |
| Table Tennis Mixed Doubles B 40+_result                                                                                                                                                                                                                                                                                                                                                                                                                                                                                                                                                                                                                                                                                                                                                                                                                                                                                                                                                                                                                                                                                                                                                                                                                                                                                                                                                                                                                                                                                                                                                                                                                                                                                                                                                                                                                                                                                                                                                                                                                                                                                       | 40 |
| Table Tennis Mixed Doubles B 50+_result·····                                                                                                                                                                                                                                                                                                                                                                                                                                                                                                                                                                                                                                                                                                                                                                                                                                                                                                                                                                                                                                                                                                                                                                                                                                                                                                                                                                                                                                                                                                                                                                                                                                                                                                                                                                                                                                                                                                                                                                                                                                                                                  | 41 |
| Table Tennis Mixed Doubles B 60+_result·····                                                                                                                                                                                                                                                                                                                                                                                                                                                                                                                                                                                                                                                                                                                                                                                                                                                                                                                                                                                                                                                                                                                                                                                                                                                                                                                                                                                                                                                                                                                                                                                                                                                                                                                                                                                                                                                                                                                                                                                                                                                                                  | 43 |
| Table Tennis Women Doubles A 30+ ~ A 50+_result······                                                                                                                                                                                                                                                                                                                                                                                                                                                                                                                                                                                                                                                                                                                                                                                                                                                                                                                                                                                                                                                                                                                                                                                                                                                                                                                                                                                                                                                                                                                                                                                                                                                                                                                                                                                                                                                                                                                                                                                                                                                                         | 45 |
| Table Tennis Women Doubles B 30+_result Table Tennis Women Double | 46 |
| Table Tennis Women Doubles B 40+_result·····                                                                                                                                                                                                                                                                                                                                                                                                                                                                                                                                                                                                                                                                                                                                                                                                                                                                                                                                                                                                                                                                                                                                                                                                                                                                                                                                                                                                                                                                                                                                                                                                                                                                                                                                                                                                                                                                                                                                                                                                                                                                                  | 47 |
| Table Tennis Women Doubles B 50+_result                                                                                                                                                                                                                                                                                                                                                                                                                                                                                                                                                                                                                                                                                                                                                                                                                                                                                                                                                                                                                                                                                                                                                                                                                                                                                                                                                                                                                                                                                                                                                                                                                                                                                                                                                                                                                                                                                                                                                                                                                                                                                       | 48 |
| Table Tennis Women Doubles B 60+ ~ B 70+_result······                                                                                                                                                                                                                                                                                                                                                                                                                                                                                                                                                                                                                                                                                                                                                                                                                                                                                                                                                                                                                                                                                                                                                                                                                                                                                                                                                                                                                                                                                                                                                                                                                                                                                                                                                                                                                                                                                                                                                                                                                                                                         | 50 |
| Table Tennis Women Singles A 30+ ~ A 50+_result                                                                                                                                                                                                                                                                                                                                                                                                                                                                                                                                                                                                                                                                                                                                                                                                                                                                                                                                                                                                                                                                                                                                                                                                                                                                                                                                                                                                                                                                                                                                                                                                                                                                                                                                                                                                                                                                                                                                                                                                                                                                               | 51 |
| Table Tennis Women Singles B 30+_result                                                                                                                                                                                                                                                                                                                                                                                                                                                                                                                                                                                                                                                                                                                                                                                                                                                                                                                                                                                                                                                                                                                                                                                                                                                                                                                                                                                                                                                                                                                                                                                                                                                                                                                                                                                                                                                                                                                                                                                                                                                                                       | 52 |
| Table Tennis Women Singles B 40+_result·····                                                                                                                                                                                                                                                                                                                                                                                                                                                                                                                                                                                                                                                                                                                                                                                                                                                                                                                                                                                                                                                                                                                                                                                                                                                                                                                                                                                                                                                                                                                                                                                                                                                                                                                                                                                                                                                                                                                                                                                                                                                                                  | 53 |
| Table Tennis Women Singles B 50+_result                                                                                                                                                                                                                                                                                                                                                                                                                                                                                                                                                                                                                                                                                                                                                                                                                                                                                                                                                                                                                                                                                                                                                                                                                                                                                                                                                                                                                                                                                                                                                                                                                                                                                                                                                                                                                                                                                                                                                                                                                                                                                       | 55 |
| Table Tennis Women Singles B 60+_result······                                                                                                                                                                                                                                                                                                                                                                                                                                                                                                                                                                                                                                                                                                                                                                                                                                                                                                                                                                                                                                                                                                                                                                                                                                                                                                                                                                                                                                                                                                                                                                                                                                                                                                                                                                                                                                                                                                                                                                                                                                                                                 | 60 |
| Table Tennis Women Singles B 70+_result                                                                                                                                                                                                                                                                                                                                                                                                                                                                                                                                                                                                                                                                                                                                                                                                                                                                                                                                                                                                                                                                                                                                                                                                                                                                                                                                                                                                                                                                                                                                                                                                                                                                                                                                                                                                                                                                                                                                                                                                                                                                                       | 62 |
| Table Tennis Women Team A 30+ ~ A 40+_result                                                                                                                                                                                                                                                                                                                                                                                                                                                                                                                                                                                                                                                                                                                                                                                                                                                                                                                                                                                                                                                                                                                                                                                                                                                                                                                                                                                                                                                                                                                                                                                                                                                                                                                                                                                                                                                                                                                                                                                                                                                                                  | 63 |
| Table Tennis Women Team B 30+_result······                                                                                                                                                                                                                                                                                                                                                                                                                                                                                                                                                                                                                                                                                                                                                                                                                                                                                                                                                                                                                                                                                                                                                                                                                                                                                                                                                                                                                                                                                                                                                                                                                                                                                                                                                                                                                                                                                                                                                                                                                                                                                    | 64 |
| Table Tennis Women Team B 40+_result                                                                                                                                                                                                                                                                                                                                                                                                                                                                                                                                                                                                                                                                                                                                                                                                                                                                                                                                                                                                                                                                                                                                                                                                                                                                                                                                                                                                                                                                                                                                                                                                                                                                                                                                                                                                                                                                                                                                                                                                                                                                                          | 65 |
| Table Tennis Women Team B 50+_result······                                                                                                                                                                                                                                                                                                                                                                                                                                                                                                                                                                                                                                                                                                                                                                                                                                                                                                                                                                                                                                                                                                                                                                                                                                                                                                                                                                                                                                                                                                                                                                                                                                                                                                                                                                                                                                                                                                                                                                                                                                                                                    | 66 |
| Table Tennis Women Team B 60+ ~ B 70+_result                                                                                                                                                                                                                                                                                                                                                                                                                                                                                                                                                                                                                                                                                                                                                                                                                                                                                                                                                                                                                                                                                                                                                                                                                                                                                                                                                                                                                                                                                                                                                                                                                                                                                                                                                                                                                                                                                                                                                                                                                                                                                  | 68 |