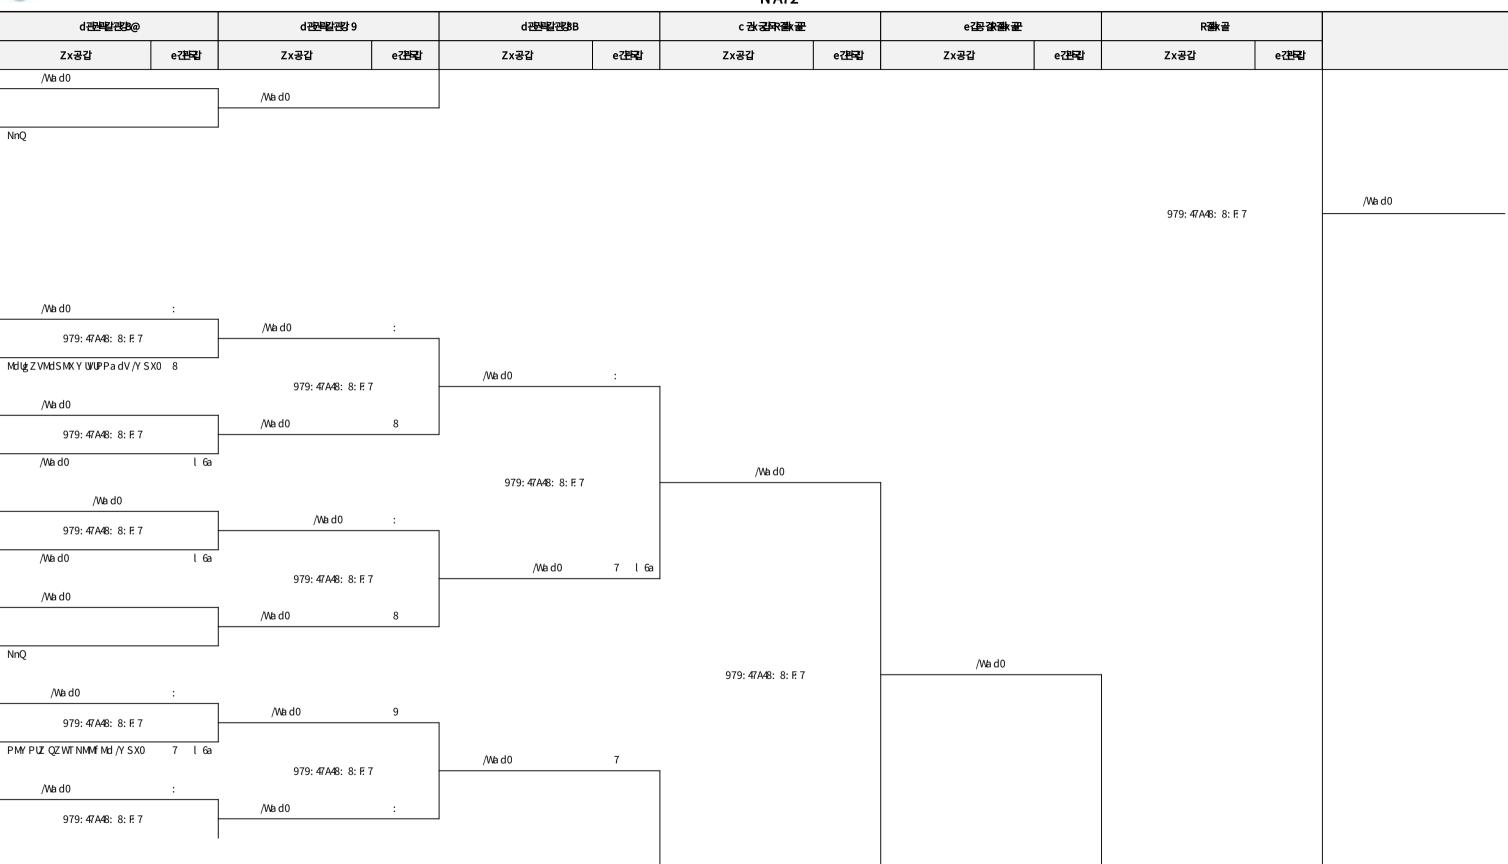

| Table Tennis Men Singles A 30+_result·····                                                                                                                                                                                                                                                                                                                                                                                                                                                                                                                                                                                                                                                                                                                                                                                                                                                                                                                                                                                                                                                                                                                                                                                                                                                                                                                                                                                                                                                                                                                                                                                                                                                                                                                                                                                                                                                                                                                                                                                                                                                                                    | 1  |
|-------------------------------------------------------------------------------------------------------------------------------------------------------------------------------------------------------------------------------------------------------------------------------------------------------------------------------------------------------------------------------------------------------------------------------------------------------------------------------------------------------------------------------------------------------------------------------------------------------------------------------------------------------------------------------------------------------------------------------------------------------------------------------------------------------------------------------------------------------------------------------------------------------------------------------------------------------------------------------------------------------------------------------------------------------------------------------------------------------------------------------------------------------------------------------------------------------------------------------------------------------------------------------------------------------------------------------------------------------------------------------------------------------------------------------------------------------------------------------------------------------------------------------------------------------------------------------------------------------------------------------------------------------------------------------------------------------------------------------------------------------------------------------------------------------------------------------------------------------------------------------------------------------------------------------------------------------------------------------------------------------------------------------------------------------------------------------------------------------------------------------|----|
| Table Tennis Men Doubles A 30+_result·····                                                                                                                                                                                                                                                                                                                                                                                                                                                                                                                                                                                                                                                                                                                                                                                                                                                                                                                                                                                                                                                                                                                                                                                                                                                                                                                                                                                                                                                                                                                                                                                                                                                                                                                                                                                                                                                                                                                                                                                                                                                                                    | 2  |
| Table Tennis Men Doubles A 40+ ~ A 70+_result                                                                                                                                                                                                                                                                                                                                                                                                                                                                                                                                                                                                                                                                                                                                                                                                                                                                                                                                                                                                                                                                                                                                                                                                                                                                                                                                                                                                                                                                                                                                                                                                                                                                                                                                                                                                                                                                                                                                                                                                                                                                                 | 3  |
| Table Tennis Men Doubles B 30+_result                                                                                                                                                                                                                                                                                                                                                                                                                                                                                                                                                                                                                                                                                                                                                                                                                                                                                                                                                                                                                                                                                                                                                                                                                                                                                                                                                                                                                                                                                                                                                                                                                                                                                                                                                                                                                                                                                                                                                                                                                                                                                         | 4  |
| Table Tennis Men Doubles B 40+_result······                                                                                                                                                                                                                                                                                                                                                                                                                                                                                                                                                                                                                                                                                                                                                                                                                                                                                                                                                                                                                                                                                                                                                                                                                                                                                                                                                                                                                                                                                                                                                                                                                                                                                                                                                                                                                                                                                                                                                                                                                                                                                   | 5  |
| Table Tennis Men Doubles B 50+_result                                                                                                                                                                                                                                                                                                                                                                                                                                                                                                                                                                                                                                                                                                                                                                                                                                                                                                                                                                                                                                                                                                                                                                                                                                                                                                                                                                                                                                                                                                                                                                                                                                                                                                                                                                                                                                                                                                                                                                                                                                                                                         | 7  |
| Table Tennis Men Doubles B 60+_result                                                                                                                                                                                                                                                                                                                                                                                                                                                                                                                                                                                                                                                                                                                                                                                                                                                                                                                                                                                                                                                                                                                                                                                                                                                                                                                                                                                                                                                                                                                                                                                                                                                                                                                                                                                                                                                                                                                                                                                                                                                                                         | 9  |
| Table Tennis Men Singles A 40+_result·····                                                                                                                                                                                                                                                                                                                                                                                                                                                                                                                                                                                                                                                                                                                                                                                                                                                                                                                                                                                                                                                                                                                                                                                                                                                                                                                                                                                                                                                                                                                                                                                                                                                                                                                                                                                                                                                                                                                                                                                                                                                                                    | 10 |
| Table Tennis Men Singles A 50+ ~ A 70+_result                                                                                                                                                                                                                                                                                                                                                                                                                                                                                                                                                                                                                                                                                                                                                                                                                                                                                                                                                                                                                                                                                                                                                                                                                                                                                                                                                                                                                                                                                                                                                                                                                                                                                                                                                                                                                                                                                                                                                                                                                                                                                 | 11 |
| Table Tennis Men Singles B 30+_result····································                                                                                                                                                                                                                                                                                                                                                                                                                                                                                                                                                                                                                                                                                                                                                                                                                                                                                                                                                                                                                                                                                                                                                                                                                                                                                                                                                                                                                                                                                                                                                                                                                                                                                                                                                                                                                                                                                                                                                                                                                                                     | 12 |
| Table Tennis Men Singles B 40+_result·····                                                                                                                                                                                                                                                                                                                                                                                                                                                                                                                                                                                                                                                                                                                                                                                                                                                                                                                                                                                                                                                                                                                                                                                                                                                                                                                                                                                                                                                                                                                                                                                                                                                                                                                                                                                                                                                                                                                                                                                                                                                                                    | 14 |
| Table Tennis Men Singles B 50+_result·····                                                                                                                                                                                                                                                                                                                                                                                                                                                                                                                                                                                                                                                                                                                                                                                                                                                                                                                                                                                                                                                                                                                                                                                                                                                                                                                                                                                                                                                                                                                                                                                                                                                                                                                                                                                                                                                                                                                                                                                                                                                                                    | 19 |
| Table Tennis Men Singles B 60+_result·····                                                                                                                                                                                                                                                                                                                                                                                                                                                                                                                                                                                                                                                                                                                                                                                                                                                                                                                                                                                                                                                                                                                                                                                                                                                                                                                                                                                                                                                                                                                                                                                                                                                                                                                                                                                                                                                                                                                                                                                                                                                                                    | 24 |
| Table Tennis Men Singles B 70+ ~ B 80+_result                                                                                                                                                                                                                                                                                                                                                                                                                                                                                                                                                                                                                                                                                                                                                                                                                                                                                                                                                                                                                                                                                                                                                                                                                                                                                                                                                                                                                                                                                                                                                                                                                                                                                                                                                                                                                                                                                                                                                                                                                                                                                 | 29 |
| Table Tennis Men Team A 30+_result                                                                                                                                                                                                                                                                                                                                                                                                                                                                                                                                                                                                                                                                                                                                                                                                                                                                                                                                                                                                                                                                                                                                                                                                                                                                                                                                                                                                                                                                                                                                                                                                                                                                                                                                                                                                                                                                                                                                                                                                                                                                                            | 30 |
| Table Tennis Men Team A 30+_result  Table Tennis Men Team A 40+ ~ A 70+_result                                                                                                                                                                                                                                                                                                                                                                                                                                                                                                                                                                                                                                                                                                                                                                                                                                                                                                                                                                                                                                                                                                                                                                                                                                                                                                                                                                                                                                                                                                                                                                                                                                                                                                                                                                                                                                                                                                                                                                                                                                                | 31 |
| Table Tennis Men Team B 30+_result                                                                                                                                                                                                                                                                                                                                                                                                                                                                                                                                                                                                                                                                                                                                                                                                                                                                                                                                                                                                                                                                                                                                                                                                                                                                                                                                                                                                                                                                                                                                                                                                                                                                                                                                                                                                                                                                                                                                                                                                                                                                                            | 32 |
| Table Tennis Men Team B 40+_result                                                                                                                                                                                                                                                                                                                                                                                                                                                                                                                                                                                                                                                                                                                                                                                                                                                                                                                                                                                                                                                                                                                                                                                                                                                                                                                                                                                                                                                                                                                                                                                                                                                                                                                                                                                                                                                                                                                                                                                                                                                                                            | 33 |
| Table Tennis Men Team B 50+_result                                                                                                                                                                                                                                                                                                                                                                                                                                                                                                                                                                                                                                                                                                                                                                                                                                                                                                                                                                                                                                                                                                                                                                                                                                                                                                                                                                                                                                                                                                                                                                                                                                                                                                                                                                                                                                                                                                                                                                                                                                                                                            | 35 |
| Table Tennis Men Team B 60+_result·····                                                                                                                                                                                                                                                                                                                                                                                                                                                                                                                                                                                                                                                                                                                                                                                                                                                                                                                                                                                                                                                                                                                                                                                                                                                                                                                                                                                                                                                                                                                                                                                                                                                                                                                                                                                                                                                                                                                                                                                                                                                                                       | 37 |
| Table Tennis Mixed Doubles A 30+ ~ A 60+_result                                                                                                                                                                                                                                                                                                                                                                                                                                                                                                                                                                                                                                                                                                                                                                                                                                                                                                                                                                                                                                                                                                                                                                                                                                                                                                                                                                                                                                                                                                                                                                                                                                                                                                                                                                                                                                                                                                                                                                                                                                                                               | 38 |
| Table Tennis Mixed Doubles B 30+_result.                                                                                                                                                                                                                                                                                                                                                                                                                                                                                                                                                                                                                                                                                                                                                                                                                                                                                                                                                                                                                                                                                                                                                                                                                                                                                                                                                                                                                                                                                                                                                                                                                                                                                                                                                                                                                                                                                                                                                                                                                                                                                      | 39 |
| Table Tennis Mixed Doubles B 40+_result                                                                                                                                                                                                                                                                                                                                                                                                                                                                                                                                                                                                                                                                                                                                                                                                                                                                                                                                                                                                                                                                                                                                                                                                                                                                                                                                                                                                                                                                                                                                                                                                                                                                                                                                                                                                                                                                                                                                                                                                                                                                                       | 40 |
| Table Tennis Mixed Doubles B 50+_result·····                                                                                                                                                                                                                                                                                                                                                                                                                                                                                                                                                                                                                                                                                                                                                                                                                                                                                                                                                                                                                                                                                                                                                                                                                                                                                                                                                                                                                                                                                                                                                                                                                                                                                                                                                                                                                                                                                                                                                                                                                                                                                  | 41 |
| Table Tennis Mixed Doubles B 60+_result·····                                                                                                                                                                                                                                                                                                                                                                                                                                                                                                                                                                                                                                                                                                                                                                                                                                                                                                                                                                                                                                                                                                                                                                                                                                                                                                                                                                                                                                                                                                                                                                                                                                                                                                                                                                                                                                                                                                                                                                                                                                                                                  | 43 |
| Table Tennis Women Doubles A 30+ ~ A 50+_result······                                                                                                                                                                                                                                                                                                                                                                                                                                                                                                                                                                                                                                                                                                                                                                                                                                                                                                                                                                                                                                                                                                                                                                                                                                                                                                                                                                                                                                                                                                                                                                                                                                                                                                                                                                                                                                                                                                                                                                                                                                                                         | 45 |
| Table Tennis Women Doubles B 30+_result Table Tennis Women Double | 46 |
| Table Tennis Women Doubles B 40+_result·····                                                                                                                                                                                                                                                                                                                                                                                                                                                                                                                                                                                                                                                                                                                                                                                                                                                                                                                                                                                                                                                                                                                                                                                                                                                                                                                                                                                                                                                                                                                                                                                                                                                                                                                                                                                                                                                                                                                                                                                                                                                                                  | 47 |
| Table Tennis Women Doubles B 50+_result                                                                                                                                                                                                                                                                                                                                                                                                                                                                                                                                                                                                                                                                                                                                                                                                                                                                                                                                                                                                                                                                                                                                                                                                                                                                                                                                                                                                                                                                                                                                                                                                                                                                                                                                                                                                                                                                                                                                                                                                                                                                                       | 48 |
| Table Tennis Women Doubles B 60+ ~ B 70+_result······                                                                                                                                                                                                                                                                                                                                                                                                                                                                                                                                                                                                                                                                                                                                                                                                                                                                                                                                                                                                                                                                                                                                                                                                                                                                                                                                                                                                                                                                                                                                                                                                                                                                                                                                                                                                                                                                                                                                                                                                                                                                         | 50 |
| Table Tennis Women Singles A 30+ ~ A 50+_result                                                                                                                                                                                                                                                                                                                                                                                                                                                                                                                                                                                                                                                                                                                                                                                                                                                                                                                                                                                                                                                                                                                                                                                                                                                                                                                                                                                                                                                                                                                                                                                                                                                                                                                                                                                                                                                                                                                                                                                                                                                                               | 51 |
| Table Tennis Women Singles B 30+_result                                                                                                                                                                                                                                                                                                                                                                                                                                                                                                                                                                                                                                                                                                                                                                                                                                                                                                                                                                                                                                                                                                                                                                                                                                                                                                                                                                                                                                                                                                                                                                                                                                                                                                                                                                                                                                                                                                                                                                                                                                                                                       | 52 |
| Table Tennis Women Singles B 40+_result·····                                                                                                                                                                                                                                                                                                                                                                                                                                                                                                                                                                                                                                                                                                                                                                                                                                                                                                                                                                                                                                                                                                                                                                                                                                                                                                                                                                                                                                                                                                                                                                                                                                                                                                                                                                                                                                                                                                                                                                                                                                                                                  | 53 |
| Table Tennis Women Singles B 50+_result                                                                                                                                                                                                                                                                                                                                                                                                                                                                                                                                                                                                                                                                                                                                                                                                                                                                                                                                                                                                                                                                                                                                                                                                                                                                                                                                                                                                                                                                                                                                                                                                                                                                                                                                                                                                                                                                                                                                                                                                                                                                                       | 55 |
| Table Tennis Women Singles B 60+_result······                                                                                                                                                                                                                                                                                                                                                                                                                                                                                                                                                                                                                                                                                                                                                                                                                                                                                                                                                                                                                                                                                                                                                                                                                                                                                                                                                                                                                                                                                                                                                                                                                                                                                                                                                                                                                                                                                                                                                                                                                                                                                 | 60 |
| Table Tennis Women Singles B 70+_result                                                                                                                                                                                                                                                                                                                                                                                                                                                                                                                                                                                                                                                                                                                                                                                                                                                                                                                                                                                                                                                                                                                                                                                                                                                                                                                                                                                                                                                                                                                                                                                                                                                                                                                                                                                                                                                                                                                                                                                                                                                                                       | 62 |
| Table Tennis Women Team A 30+ ~ A 40+_result                                                                                                                                                                                                                                                                                                                                                                                                                                                                                                                                                                                                                                                                                                                                                                                                                                                                                                                                                                                                                                                                                                                                                                                                                                                                                                                                                                                                                                                                                                                                                                                                                                                                                                                                                                                                                                                                                                                                                                                                                                                                                  | 63 |
| Table Tennis Women Team B 30+_result······                                                                                                                                                                                                                                                                                                                                                                                                                                                                                                                                                                                                                                                                                                                                                                                                                                                                                                                                                                                                                                                                                                                                                                                                                                                                                                                                                                                                                                                                                                                                                                                                                                                                                                                                                                                                                                                                                                                                                                                                                                                                                    | 64 |
| Table Tennis Women Team B 40+_result                                                                                                                                                                                                                                                                                                                                                                                                                                                                                                                                                                                                                                                                                                                                                                                                                                                                                                                                                                                                                                                                                                                                                                                                                                                                                                                                                                                                                                                                                                                                                                                                                                                                                                                                                                                                                                                                                                                                                                                                                                                                                          | 65 |
| Table Tennis Women Team B 50+_result······                                                                                                                                                                                                                                                                                                                                                                                                                                                                                                                                                                                                                                                                                                                                                                                                                                                                                                                                                                                                                                                                                                                                                                                                                                                                                                                                                                                                                                                                                                                                                                                                                                                                                                                                                                                                                                                                                                                                                                                                                                                                                    | 66 |
| Table Tennis Women Team B 60+ ~ B 70+_result                                                                                                                                                                                                                                                                                                                                                                                                                                                                                                                                                                                                                                                                                                                                                                                                                                                                                                                                                                                                                                                                                                                                                                                                                                                                                                                                                                                                                                                                                                                                                                                                                                                                                                                                                                                                                                                                                                                                                                                                                                                                                  | 68 |