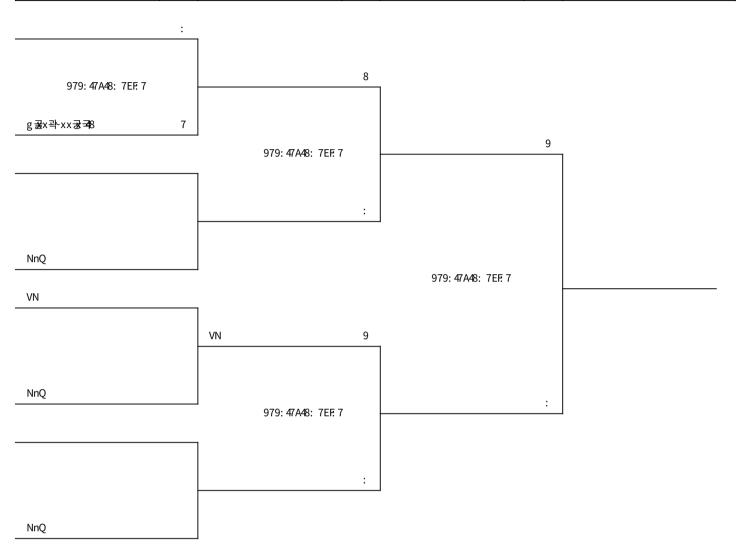

|     |                   |     |                |
|                                    |     | laZWXWY/OMZ0      | 7   | 1              |
| NnQ                                |     |                   |     |                |
| NIQ                                |     | 070 5404 0757     |     | OT URMUng/TWS0 |
| /Wa d0                             | 7   | 979: 47A48A 87F77 |     |                |
|                                    |     |                   |     |                |
| 979: <b>47</b> A <b>4</b> 8A 87F77 |     | OT URMUng /T WS 0 | :   |                |
| OT URMUNG /TWS0                    | :   |                   |     |                |







<del>78</del>57









b 골로 발관 979: 47 A 49 7 8 @ 8 A FA C



#### f x~af 감약절Y 감박 감공 M: 72



M: 72















b 골로 발관 979: 47 A 497 8 @ 8 B F 8 7







#### M@2 남MC72

| e咨录要              |     | R學是               |     |                  |
|-------------------|-----|-------------------|-----|------------------|
| Zx공갑              | e걘캅 | Zx공갑              | e견답 |                  |
| VN /A70           | 9   | 1                 |     |                  |
| 979: 47A48@8: F77 |     | Yaduf MTMMMY MPMf |     |                  |
| Yadul MTMMMYMPMf  | :   |                   |     |                  |
|                   | 8   | 979: 47A48@8: F77 |     | g abx 中 xx ab ap |
| 979: 47A48@8: F77 |     | g 골x곽 xx 귨和       |     |                  |
| g 굺x 곽 x x 궁크9    | :   |                   |     |                  |







<del>78</del>57









b 골로발관 979: 47A497 8@8BF9A



### f x~af