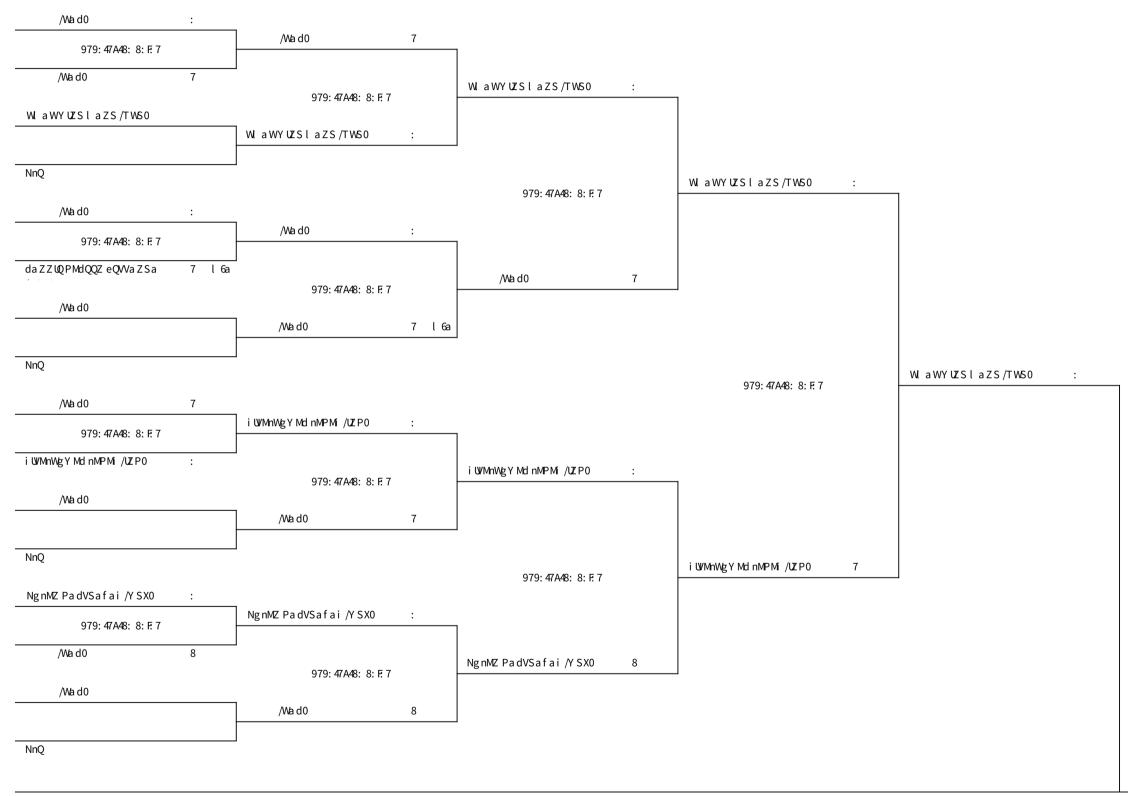

| Table Tennis Men Singles A 30+_result·····                                                                                                                                                                                                                                                                                                                                                                                                                                                                                                                                                                                                                                                                                                                                                                                                                                                                                                                                                                                                                                                                                                                                                                                                                                                                                                                                                                                                                                                                                                                                                                                                                                                                                                                                                                                                                                                                                                                                                                                                                                                                                    | 1  |
|-------------------------------------------------------------------------------------------------------------------------------------------------------------------------------------------------------------------------------------------------------------------------------------------------------------------------------------------------------------------------------------------------------------------------------------------------------------------------------------------------------------------------------------------------------------------------------------------------------------------------------------------------------------------------------------------------------------------------------------------------------------------------------------------------------------------------------------------------------------------------------------------------------------------------------------------------------------------------------------------------------------------------------------------------------------------------------------------------------------------------------------------------------------------------------------------------------------------------------------------------------------------------------------------------------------------------------------------------------------------------------------------------------------------------------------------------------------------------------------------------------------------------------------------------------------------------------------------------------------------------------------------------------------------------------------------------------------------------------------------------------------------------------------------------------------------------------------------------------------------------------------------------------------------------------------------------------------------------------------------------------------------------------------------------------------------------------------------------------------------------------|----|
| Table Tennis Men Doubles A 30+_result·····                                                                                                                                                                                                                                                                                                                                                                                                                                                                                                                                                                                                                                                                                                                                                                                                                                                                                                                                                                                                                                                                                                                                                                                                                                                                                                                                                                                                                                                                                                                                                                                                                                                                                                                                                                                                                                                                                                                                                                                                                                                                                    | 2  |
| Table Tennis Men Doubles A 40+ ~ A 70+_result                                                                                                                                                                                                                                                                                                                                                                                                                                                                                                                                                                                                                                                                                                                                                                                                                                                                                                                                                                                                                                                                                                                                                                                                                                                                                                                                                                                                                                                                                                                                                                                                                                                                                                                                                                                                                                                                                                                                                                                                                                                                                 | 3  |
| Table Tennis Men Doubles B 30+_result                                                                                                                                                                                                                                                                                                                                                                                                                                                                                                                                                                                                                                                                                                                                                                                                                                                                                                                                                                                                                                                                                                                                                                                                                                                                                                                                                                                                                                                                                                                                                                                                                                                                                                                                                                                                                                                                                                                                                                                                                                                                                         | 4  |
| Table Tennis Men Doubles B 40+_result······                                                                                                                                                                                                                                                                                                                                                                                                                                                                                                                                                                                                                                                                                                                                                                                                                                                                                                                                                                                                                                                                                                                                                                                                                                                                                                                                                                                                                                                                                                                                                                                                                                                                                                                                                                                                                                                                                                                                                                                                                                                                                   | 5  |
| Table Tennis Men Doubles B 50+_result                                                                                                                                                                                                                                                                                                                                                                                                                                                                                                                                                                                                                                                                                                                                                                                                                                                                                                                                                                                                                                                                                                                                                                                                                                                                                                                                                                                                                                                                                                                                                                                                                                                                                                                                                                                                                                                                                                                                                                                                                                                                                         | 7  |
| Table Tennis Men Doubles B 60+_result                                                                                                                                                                                                                                                                                                                                                                                                                                                                                                                                                                                                                                                                                                                                                                                                                                                                                                                                                                                                                                                                                                                                                                                                                                                                                                                                                                                                                                                                                                                                                                                                                                                                                                                                                                                                                                                                                                                                                                                                                                                                                         | 9  |
| Table Tennis Men Singles A 40+_result·····                                                                                                                                                                                                                                                                                                                                                                                                                                                                                                                                                                                                                                                                                                                                                                                                                                                                                                                                                                                                                                                                                                                                                                                                                                                                                                                                                                                                                                                                                                                                                                                                                                                                                                                                                                                                                                                                                                                                                                                                                                                                                    | 10 |
| Table Tennis Men Singles A 50+ ~ A 70+_result                                                                                                                                                                                                                                                                                                                                                                                                                                                                                                                                                                                                                                                                                                                                                                                                                                                                                                                                                                                                                                                                                                                                                                                                                                                                                                                                                                                                                                                                                                                                                                                                                                                                                                                                                                                                                                                                                                                                                                                                                                                                                 | 11 |
| Table Tennis Men Singles B 30+_result····································                                                                                                                                                                                                                                                                                                                                                                                                                                                                                                                                                                                                                                                                                                                                                                                                                                                                                                                                                                                                                                                                                                                                                                                                                                                                                                                                                                                                                                                                                                                                                                                                                                                                                                                                                                                                                                                                                                                                                                                                                                                     | 12 |
| Table Tennis Men Singles B 40+_result·····                                                                                                                                                                                                                                                                                                                                                                                                                                                                                                                                                                                                                                                                                                                                                                                                                                                                                                                                                                                                                                                                                                                                                                                                                                                                                                                                                                                                                                                                                                                                                                                                                                                                                                                                                                                                                                                                                                                                                                                                                                                                                    | 14 |
| Table Tennis Men Singles B 50+_result·····                                                                                                                                                                                                                                                                                                                                                                                                                                                                                                                                                                                                                                                                                                                                                                                                                                                                                                                                                                                                                                                                                                                                                                                                                                                                                                                                                                                                                                                                                                                                                                                                                                                                                                                                                                                                                                                                                                                                                                                                                                                                                    | 19 |
| Table Tennis Men Singles B 60+_result·····                                                                                                                                                                                                                                                                                                                                                                                                                                                                                                                                                                                                                                                                                                                                                                                                                                                                                                                                                                                                                                                                                                                                                                                                                                                                                                                                                                                                                                                                                                                                                                                                                                                                                                                                                                                                                                                                                                                                                                                                                                                                                    | 24 |
| Table Tennis Men Singles B 70+ ~ B 80+_result                                                                                                                                                                                                                                                                                                                                                                                                                                                                                                                                                                                                                                                                                                                                                                                                                                                                                                                                                                                                                                                                                                                                                                                                                                                                                                                                                                                                                                                                                                                                                                                                                                                                                                                                                                                                                                                                                                                                                                                                                                                                                 | 29 |
| Table Tennis Men Team A 30+_result                                                                                                                                                                                                                                                                                                                                                                                                                                                                                                                                                                                                                                                                                                                                                                                                                                                                                                                                                                                                                                                                                                                                                                                                                                                                                                                                                                                                                                                                                                                                                                                                                                                                                                                                                                                                                                                                                                                                                                                                                                                                                            | 30 |
| Table Tennis Men Team A 30+_result  Table Tennis Men Team A 40+ ~ A 70+_result                                                                                                                                                                                                                                                                                                                                                                                                                                                                                                                                                                                                                                                                                                                                                                                                                                                                                                                                                                                                                                                                                                                                                                                                                                                                                                                                                                                                                                                                                                                                                                                                                                                                                                                                                                                                                                                                                                                                                                                                                                                | 31 |
| Table Tennis Men Team B 30+_result                                                                                                                                                                                                                                                                                                                                                                                                                                                                                                                                                                                                                                                                                                                                                                                                                                                                                                                                                                                                                                                                                                                                                                                                                                                                                                                                                                                                                                                                                                                                                                                                                                                                                                                                                                                                                                                                                                                                                                                                                                                                                            | 32 |
| Table Tennis Men Team B 40+_result                                                                                                                                                                                                                                                                                                                                                                                                                                                                                                                                                                                                                                                                                                                                                                                                                                                                                                                                                                                                                                                                                                                                                                                                                                                                                                                                                                                                                                                                                                                                                                                                                                                                                                                                                                                                                                                                                                                                                                                                                                                                                            | 33 |
| Table Tennis Men Team B 50+_result                                                                                                                                                                                                                                                                                                                                                                                                                                                                                                                                                                                                                                                                                                                                                                                                                                                                                                                                                                                                                                                                                                                                                                                                                                                                                                                                                                                                                                                                                                                                                                                                                                                                                                                                                                                                                                                                                                                                                                                                                                                                                            | 35 |
| Table Tennis Men Team B 60+_result·····                                                                                                                                                                                                                                                                                                                                                                                                                                                                                                                                                                                                                                                                                                                                                                                                                                                                                                                                                                                                                                                                                                                                                                                                                                                                                                                                                                                                                                                                                                                                                                                                                                                                                                                                                                                                                                                                                                                                                                                                                                                                                       | 37 |
| Table Tennis Mixed Doubles A 30+ ~ A 60+_result                                                                                                                                                                                                                                                                                                                                                                                                                                                                                                                                                                                                                                                                                                                                                                                                                                                                                                                                                                                                                                                                                                                                                                                                                                                                                                                                                                                                                                                                                                                                                                                                                                                                                                                                                                                                                                                                                                                                                                                                                                                                               | 38 |
| Table Tennis Mixed Doubles B 30+_result.                                                                                                                                                                                                                                                                                                                                                                                                                                                                                                                                                                                                                                                                                                                                                                                                                                                                                                                                                                                                                                                                                                                                                                                                                                                                                                                                                                                                                                                                                                                                                                                                                                                                                                                                                                                                                                                                                                                                                                                                                                                                                      | 39 |
| Table Tennis Mixed Doubles B 40+_result                                                                                                                                                                                                                                                                                                                                                                                                                                                                                                                                                                                                                                                                                                                                                                                                                                                                                                                                                                                                                                                                                                                                                                                                                                                                                                                                                                                                                                                                                                                                                                                                                                                                                                                                                                                                                                                                                                                                                                                                                                                                                       | 40 |
| Table Tennis Mixed Doubles B 50+_result·····                                                                                                                                                                                                                                                                                                                                                                                                                                                                                                                                                                                                                                                                                                                                                                                                                                                                                                                                                                                                                                                                                                                                                                                                                                                                                                                                                                                                                                                                                                                                                                                                                                                                                                                                                                                                                                                                                                                                                                                                                                                                                  | 41 |
| Table Tennis Mixed Doubles B 60+_result·····                                                                                                                                                                                                                                                                                                                                                                                                                                                                                                                                                                                                                                                                                                                                                                                                                                                                                                                                                                                                                                                                                                                                                                                                                                                                                                                                                                                                                                                                                                                                                                                                                                                                                                                                                                                                                                                                                                                                                                                                                                                                                  | 43 |
| Table Tennis Women Doubles A 30+ ~ A 50+_result······                                                                                                                                                                                                                                                                                                                                                                                                                                                                                                                                                                                                                                                                                                                                                                                                                                                                                                                                                                                                                                                                                                                                                                                                                                                                                                                                                                                                                                                                                                                                                                                                                                                                                                                                                                                                                                                                                                                                                                                                                                                                         | 45 |
| Table Tennis Women Doubles B 30+_result Table Tennis Women Double | 46 |
| Table Tennis Women Doubles B 40+_result·····                                                                                                                                                                                                                                                                                                                                                                                                                                                                                                                                                                                                                                                                                                                                                                                                                                                                                                                                                                                                                                                                                                                                                                                                                                                                                                                                                                                                                                                                                                                                                                                                                                                                                                                                                                                                                                                                                                                                                                                                                                                                                  | 47 |
| Table Tennis Women Doubles B 50+_result                                                                                                                                                                                                                                                                                                                                                                                                                                                                                                                                                                                                                                                                                                                                                                                                                                                                                                                                                                                                                                                                                                                                                                                                                                                                                                                                                                                                                                                                                                                                                                                                                                                                                                                                                                                                                                                                                                                                                                                                                                                                                       | 48 |
| Table Tennis Women Doubles B 60+ ~ B 70+_result······                                                                                                                                                                                                                                                                                                                                                                                                                                                                                                                                                                                                                                                                                                                                                                                                                                                                                                                                                                                                                                                                                                                                                                                                                                                                                                                                                                                                                                                                                                                                                                                                                                                                                                                                                                                                                                                                                                                                                                                                                                                                         | 50 |
| Table Tennis Women Singles A 30+ ~ A 50+_result                                                                                                                                                                                                                                                                                                                                                                                                                                                                                                                                                                                                                                                                                                                                                                                                                                                                                                                                                                                                                                                                                                                                                                                                                                                                                                                                                                                                                                                                                                                                                                                                                                                                                                                                                                                                                                                                                                                                                                                                                                                                               | 51 |
| Table Tennis Women Singles B 30+_result                                                                                                                                                                                                                                                                                                                                                                                                                                                                                                                                                                                                                                                                                                                                                                                                                                                                                                                                                                                                                                                                                                                                                                                                                                                                                                                                                                                                                                                                                                                                                                                                                                                                                                                                                                                                                                                                                                                                                                                                                                                                                       | 52 |
| Table Tennis Women Singles B 40+_result·····                                                                                                                                                                                                                                                                                                                                                                                                                                                                                                                                                                                                                                                                                                                                                                                                                                                                                                                                                                                                                                                                                                                                                                                                                                                                                                                                                                                                                                                                                                                                                                                                                                                                                                                                                                                                                                                                                                                                                                                                                                                                                  | 53 |
| Table Tennis Women Singles B 50+_result                                                                                                                                                                                                                                                                                                                                                                                                                                                                                                                                                                                                                                                                                                                                                                                                                                                                                                                                                                                                                                                                                                                                                                                                                                                                                                                                                                                                                                                                                                                                                                                                                                                                                                                                                                                                                                                                                                                                                                                                                                                                                       | 55 |
| Table Tennis Women Singles B 60+_result······                                                                                                                                                                                                                                                                                                                                                                                                                                                                                                                                                                                                                                                                                                                                                                                                                                                                                                                                                                                                                                                                                                                                                                                                                                                                                                                                                                                                                                                                                                                                                                                                                                                                                                                                                                                                                                                                                                                                                                                                                                                                                 | 60 |
| Table Tennis Women Singles B 70+_result                                                                                                                                                                                                                                                                                                                                                                                                                                                                                                                                                                                                                                                                                                                                                                                                                                                                                                                                                                                                                                                                                                                                                                                                                                                                                                                                                                                                                                                                                                                                                                                                                                                                                                                                                                                                                                                                                                                                                                                                                                                                                       | 62 |
| Table Tennis Women Team A 30+ ~ A 40+_result                                                                                                                                                                                                                                                                                                                                                                                                                                                                                                                                                                                                                                                                                                                                                                                                                                                                                                                                                                                                                                                                                                                                                                                                                                                                                                                                                                                                                                                                                                                                                                                                                                                                                                                                                                                                                                                                                                                                                                                                                                                                                  | 63 |
| Table Tennis Women Team B 30+_result······                                                                                                                                                                                                                                                                                                                                                                                                                                                                                                                                                                                                                                                                                                                                                                                                                                                                                                                                                                                                                                                                                                                                                                                                                                                                                                                                                                                                                                                                                                                                                                                                                                                                                                                                                                                                                                                                                                                                                                                                                                                                                    | 64 |
| Table Tennis Women Team B 40+_result                                                                                                                                                                                                                                                                                                                                                                                                                                                                                                                                                                                                                                                                                                                                                                                                                                                                                                                                                                                                                                                                                                                                                                                                                                                                                                                                                                                                                                                                                                                                                                                                                                                                                                                                                                                                                                                                                                                                                                                                                                                                                          | 65 |
| Table Tennis Women Team B 50+_result······                                                                                                                                                                                                                                                                                                                                                                                                                                                                                                                                                                                                                                                                                                                                                                                                                                                                                                                                                                                                                                                                                                                                                                                                                                                                                                                                                                                                                                                                                                                                                                                                                                                                                                                                                                                                                                                                                                                                                                                                                                                                                    | 66 |
| Table Tennis Women Team B 60+ ~ B 70+_result                                                                                                                                                                                                                                                                                                                                                                                                                                                                                                                                                                                                                                                                                                                                                                                                                                                                                                                                                                                                                                                                                                                                                                                                                                                                                                                                                                                                                                                                                                                                                                                                                                                                                                                                                                                                                                                                                                                                                                                                                                                                                  | 68 |