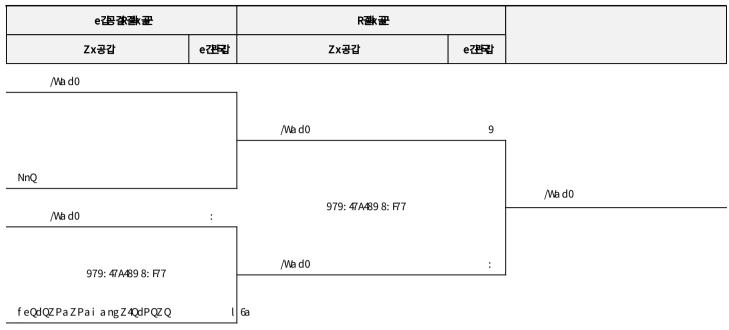

------|-------------|-------|-----|---------------|-------------|
| Zx공갑   | e 건민국 | Zx공갑   | e <b>견답</b> | Zx공갑  | e간다 | Zx공갑          | e <b>견답</b> |



















## f x~ 뫏f 감막함 관망 라P 관나 골급N A72



#### N A72

|   | d <b>관</b> 확광 9 |             | d관말관8B | 3           | c 改起取到ki | <b>P</b> | e诏改建 | 1     | R <b>⊴</b> k골 |              |
|---|-----------------|-------------|--------|-------------|----------|----------|------|-------|---------------|--------------|
| Ī | Zx공갑            | e <b>견터</b> | Zx공갑   | e <b>간단</b> | Zx공갑     | e견답      | Zx공갑 | e 견택감 | Zx공갑          | e <b>견만감</b> |





















## f x~ 뫏f 감막함 관망 라P 관나 골급N A72





























### **BRACKETS**

### Table Tennis Women Doubles B 60+ ~ B 70+

탁구 여자 복식 B 60+ ~ B 70+





### 



M: 72 남MA72



















b 골로 발관 979: 47 A 497 8@ 99 F9 A



## 



N:72

| d <del>관</del> 칼관8B |     | c 改る邪変量 |             | e沿梁建 |             | R <b>⊉</b> k골 |              |
|---------------------|-----|---------|-------------|------|-------------|---------------|--------------|
| Zx공갑                | e견릭 | Zx공갑    | e <b>担弘</b> | Zx공갑 | e <b>견로</b> | Zx공갑          | e <b>간타감</b> |























N@72

| d관 <b>관</b> 관광 9 |     | d관型把BE | 3   | c 改起取到。 | <del>2</del> | e沿沿外进 | 1   | R <b>⊉</b> k골 |     |
|------------------|-----|--------|-----|---------|--------------|-------|-----|---------------|-----|
| Zx공갑             | e견답 | Zx공갑   | e把電 | Zx공갑    | e <b>把弘</b>  | Zx공갑  | e견답 | Zx공갑          | e浬電 |





















## fx~對理想 密書配N@2



N@72





















## 



###