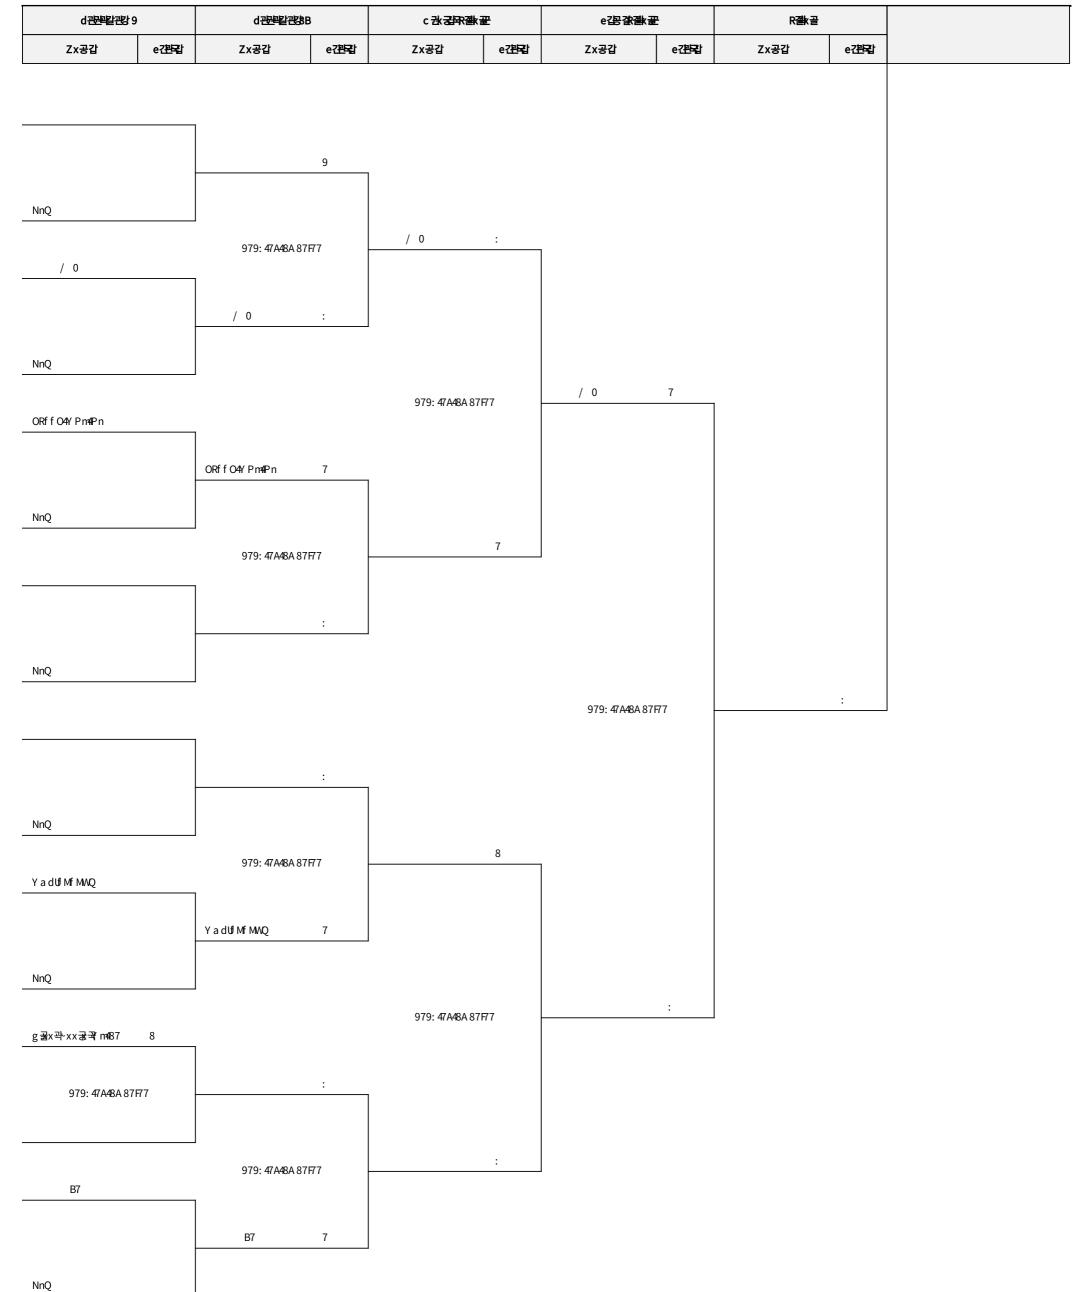

| Table Tennis Men Singles A 30+_result·····                                                                                                                                                                                                                                                                                                                                                                                                                                                                                                                                                                                                                                                                                                                                                                                                                                                                                                                                                                                                                                                                                                                                                                                                                                                                                                                                                                                                                                                                                                                                                                                                                                                                                                                                                                                                                                                                                                                                                                                                                                                                                    | 1  |
|-------------------------------------------------------------------------------------------------------------------------------------------------------------------------------------------------------------------------------------------------------------------------------------------------------------------------------------------------------------------------------------------------------------------------------------------------------------------------------------------------------------------------------------------------------------------------------------------------------------------------------------------------------------------------------------------------------------------------------------------------------------------------------------------------------------------------------------------------------------------------------------------------------------------------------------------------------------------------------------------------------------------------------------------------------------------------------------------------------------------------------------------------------------------------------------------------------------------------------------------------------------------------------------------------------------------------------------------------------------------------------------------------------------------------------------------------------------------------------------------------------------------------------------------------------------------------------------------------------------------------------------------------------------------------------------------------------------------------------------------------------------------------------------------------------------------------------------------------------------------------------------------------------------------------------------------------------------------------------------------------------------------------------------------------------------------------------------------------------------------------------|----|
| Table Tennis Men Doubles A 30+_result·····                                                                                                                                                                                                                                                                                                                                                                                                                                                                                                                                                                                                                                                                                                                                                                                                                                                                                                                                                                                                                                                                                                                                                                                                                                                                                                                                                                                                                                                                                                                                                                                                                                                                                                                                                                                                                                                                                                                                                                                                                                                                                    | 2  |
| Table Tennis Men Doubles A 40+ ~ A 70+_result                                                                                                                                                                                                                                                                                                                                                                                                                                                                                                                                                                                                                                                                                                                                                                                                                                                                                                                                                                                                                                                                                                                                                                                                                                                                                                                                                                                                                                                                                                                                                                                                                                                                                                                                                                                                                                                                                                                                                                                                                                                                                 | 3  |
| Table Tennis Men Doubles B 30+_result                                                                                                                                                                                                                                                                                                                                                                                                                                                                                                                                                                                                                                                                                                                                                                                                                                                                                                                                                                                                                                                                                                                                                                                                                                                                                                                                                                                                                                                                                                                                                                                                                                                                                                                                                                                                                                                                                                                                                                                                                                                                                         | 4  |
| Table Tennis Men Doubles B 40+_result······                                                                                                                                                                                                                                                                                                                                                                                                                                                                                                                                                                                                                                                                                                                                                                                                                                                                                                                                                                                                                                                                                                                                                                                                                                                                                                                                                                                                                                                                                                                                                                                                                                                                                                                                                                                                                                                                                                                                                                                                                                                                                   | 5  |
| Table Tennis Men Doubles B 50+_result                                                                                                                                                                                                                                                                                                                                                                                                                                                                                                                                                                                                                                                                                                                                                                                                                                                                                                                                                                                                                                                                                                                                                                                                                                                                                                                                                                                                                                                                                                                                                                                                                                                                                                                                                                                                                                                                                                                                                                                                                                                                                         | 7  |
| Table Tennis Men Doubles B 60+_result                                                                                                                                                                                                                                                                                                                                                                                                                                                                                                                                                                                                                                                                                                                                                                                                                                                                                                                                                                                                                                                                                                                                                                                                                                                                                                                                                                                                                                                                                                                                                                                                                                                                                                                                                                                                                                                                                                                                                                                                                                                                                         | 9  |
| Table Tennis Men Singles A 40+_result·····                                                                                                                                                                                                                                                                                                                                                                                                                                                                                                                                                                                                                                                                                                                                                                                                                                                                                                                                                                                                                                                                                                                                                                                                                                                                                                                                                                                                                                                                                                                                                                                                                                                                                                                                                                                                                                                                                                                                                                                                                                                                                    | 10 |
| Table Tennis Men Singles A 50+ ~ A 70+_result                                                                                                                                                                                                                                                                                                                                                                                                                                                                                                                                                                                                                                                                                                                                                                                                                                                                                                                                                                                                                                                                                                                                                                                                                                                                                                                                                                                                                                                                                                                                                                                                                                                                                                                                                                                                                                                                                                                                                                                                                                                                                 | 11 |
| Table Tennis Men Singles B 30+_result····································                                                                                                                                                                                                                                                                                                                                                                                                                                                                                                                                                                                                                                                                                                                                                                                                                                                                                                                                                                                                                                                                                                                                                                                                                                                                                                                                                                                                                                                                                                                                                                                                                                                                                                                                                                                                                                                                                                                                                                                                                                                     | 12 |
| Table Tennis Men Singles B 40+_result·····                                                                                                                                                                                                                                                                                                                                                                                                                                                                                                                                                                                                                                                                                                                                                                                                                                                                                                                                                                                                                                                                                                                                                                                                                                                                                                                                                                                                                                                                                                                                                                                                                                                                                                                                                                                                                                                                                                                                                                                                                                                                                    | 14 |
| Table Tennis Men Singles B 50+_result·····                                                                                                                                                                                                                                                                                                                                                                                                                                                                                                                                                                                                                                                                                                                                                                                                                                                                                                                                                                                                                                                                                                                                                                                                                                                                                                                                                                                                                                                                                                                                                                                                                                                                                                                                                                                                                                                                                                                                                                                                                                                                                    | 19 |
| Table Tennis Men Singles B 60+_result·····                                                                                                                                                                                                                                                                                                                                                                                                                                                                                                                                                                                                                                                                                                                                                                                                                                                                                                                                                                                                                                                                                                                                                                                                                                                                                                                                                                                                                                                                                                                                                                                                                                                                                                                                                                                                                                                                                                                                                                                                                                                                                    | 24 |
| Table Tennis Men Singles B 70+ ~ B 80+_result                                                                                                                                                                                                                                                                                                                                                                                                                                                                                                                                                                                                                                                                                                                                                                                                                                                                                                                                                                                                                                                                                                                                                                                                                                                                                                                                                                                                                                                                                                                                                                                                                                                                                                                                                                                                                                                                                                                                                                                                                                                                                 | 29 |
| Table Tennis Men Team A 30+_result                                                                                                                                                                                                                                                                                                                                                                                                                                                                                                                                                                                                                                                                                                                                                                                                                                                                                                                                                                                                                                                                                                                                                                                                                                                                                                                                                                                                                                                                                                                                                                                                                                                                                                                                                                                                                                                                                                                                                                                                                                                                                            | 30 |
| Table Tennis Men Team A 30+_result  Table Tennis Men Team A 40+ ~ A 70+_result                                                                                                                                                                                                                                                                                                                                                                                                                                                                                                                                                                                                                                                                                                                                                                                                                                                                                                                                                                                                                                                                                                                                                                                                                                                                                                                                                                                                                                                                                                                                                                                                                                                                                                                                                                                                                                                                                                                                                                                                                                                | 31 |
| Table Tennis Men Team B 30+_result                                                                                                                                                                                                                                                                                                                                                                                                                                                                                                                                                                                                                                                                                                                                                                                                                                                                                                                                                                                                                                                                                                                                                                                                                                                                                                                                                                                                                                                                                                                                                                                                                                                                                                                                                                                                                                                                                                                                                                                                                                                                                            | 32 |
| Table Tennis Men Team B 40+_result                                                                                                                                                                                                                                                                                                                                                                                                                                                                                                                                                                                                                                                                                                                                                                                                                                                                                                                                                                                                                                                                                                                                                                                                                                                                                                                                                                                                                                                                                                                                                                                                                                                                                                                                                                                                                                                                                                                                                                                                                                                                                            | 33 |
| Table Tennis Men Team B 50+_result                                                                                                                                                                                                                                                                                                                                                                                                                                                                                                                                                                                                                                                                                                                                                                                                                                                                                                                                                                                                                                                                                                                                                                                                                                                                                                                                                                                                                                                                                                                                                                                                                                                                                                                                                                                                                                                                                                                                                                                                                                                                                            | 35 |
| Table Tennis Men Team B 60+_result·····                                                                                                                                                                                                                                                                                                                                                                                                                                                                                                                                                                                                                                                                                                                                                                                                                                                                                                                                                                                                                                                                                                                                                                                                                                                                                                                                                                                                                                                                                                                                                                                                                                                                                                                                                                                                                                                                                                                                                                                                                                                                                       | 37 |
| Table Tennis Mixed Doubles A 30+ ~ A 60+_result                                                                                                                                                                                                                                                                                                                                                                                                                                                                                                                                                                                                                                                                                                                                                                                                                                                                                                                                                                                                                                                                                                                                                                                                                                                                                                                                                                                                                                                                                                                                                                                                                                                                                                                                                                                                                                                                                                                                                                                                                                                                               | 38 |
| Table Tennis Mixed Doubles B 30+_result.                                                                                                                                                                                                                                                                                                                                                                                                                                                                                                                                                                                                                                                                                                                                                                                                                                                                                                                                                                                                                                                                                                                                                                                                                                                                                                                                                                                                                                                                                                                                                                                                                                                                                                                                                                                                                                                                                                                                                                                                                                                                                      | 39 |
| Table Tennis Mixed Doubles B 40+_result                                                                                                                                                                                                                                                                                                                                                                                                                                                                                                                                                                                                                                                                                                                                                                                                                                                                                                                                                                                                                                                                                                                                                                                                                                                                                                                                                                                                                                                                                                                                                                                                                                                                                                                                                                                                                                                                                                                                                                                                                                                                                       | 40 |
| Table Tennis Mixed Doubles B 50+_result·····                                                                                                                                                                                                                                                                                                                                                                                                                                                                                                                                                                                                                                                                                                                                                                                                                                                                                                                                                                                                                                                                                                                                                                                                                                                                                                                                                                                                                                                                                                                                                                                                                                                                                                                                                                                                                                                                                                                                                                                                                                                                                  | 41 |
| Table Tennis Mixed Doubles B 60+_result·····                                                                                                                                                                                                                                                                                                                                                                                                                                                                                                                                                                                                                                                                                                                                                                                                                                                                                                                                                                                                                                                                                                                                                                                                                                                                                                                                                                                                                                                                                                                                                                                                                                                                                                                                                                                                                                                                                                                                                                                                                                                                                  | 43 |
| Table Tennis Women Doubles A 30+ ~ A 50+_result······                                                                                                                                                                                                                                                                                                                                                                                                                                                                                                                                                                                                                                                                                                                                                                                                                                                                                                                                                                                                                                                                                                                                                                                                                                                                                                                                                                                                                                                                                                                                                                                                                                                                                                                                                                                                                                                                                                                                                                                                                                                                         | 45 |
| Table Tennis Women Doubles B 30+_result Table Tennis Women Double | 46 |
| Table Tennis Women Doubles B 40+_result·····                                                                                                                                                                                                                                                                                                                                                                                                                                                                                                                                                                                                                                                                                                                                                                                                                                                                                                                                                                                                                                                                                                                                                                                                                                                                                                                                                                                                                                                                                                                                                                                                                                                                                                                                                                                                                                                                                                                                                                                                                                                                                  | 47 |
| Table Tennis Women Doubles B 50+_result                                                                                                                                                                                                                                                                                                                                                                                                                                                                                                                                                                                                                                                                                                                                                                                                                                                                                                                                                                                                                                                                                                                                                                                                                                                                                                                                                                                                                                                                                                                                                                                                                                                                                                                                                                                                                                                                                                                                                                                                                                                                                       | 48 |
| Table Tennis Women Doubles B 60+ ~ B 70+_result······                                                                                                                                                                                                                                                                                                                                                                                                                                                                                                                                                                                                                                                                                                                                                                                                                                                                                                                                                                                                                                                                                                                                                                                                                                                                                                                                                                                                                                                                                                                                                                                                                                                                                                                                                                                                                                                                                                                                                                                                                                                                         | 50 |
| Table Tennis Women Singles A 30+ ~ A 50+_result                                                                                                                                                                                                                                                                                                                                                                                                                                                                                                                                                                                                                                                                                                                                                                                                                                                                                                                                                                                                                                                                                                                                                                                                                                                                                                                                                                                                                                                                                                                                                                                                                                                                                                                                                                                                                                                                                                                                                                                                                                                                               | 51 |
| Table Tennis Women Singles B 30+_result                                                                                                                                                                                                                                                                                                                                                                                                                                                                                                                                                                                                                                                                                                                                                                                                                                                                                                                                                                                                                                                                                                                                                                                                                                                                                                                                                                                                                                                                                                                                                                                                                                                                                                                                                                                                                                                                                                                                                                                                                                                                                       | 52 |
| Table Tennis Women Singles B 40+_result·····                                                                                                                                                                                                                                                                                                                                                                                                                                                                                                                                                                                                                                                                                                                                                                                                                                                                                                                                                                                                                                                                                                                                                                                                                                                                                                                                                                                                                                                                                                                                                                                                                                                                                                                                                                                                                                                                                                                                                                                                                                                                                  | 53 |
| Table Tennis Women Singles B 50+_result                                                                                                                                                                                                                                                                                                                                                                                                                                                                                                                                                                                                                                                                                                                                                                                                                                                                                                                                                                                                                                                                                                                                                                                                                                                                                                                                                                                                                                                                                                                                                                                                                                                                                                                                                                                                                                                                                                                                                                                                                                                                                       | 55 |
| Table Tennis Women Singles B 60+_result······                                                                                                                                                                                                                                                                                                                                                                                                                                                                                                                                                                                                                                                                                                                                                                                                                                                                                                                                                                                                                                                                                                                                                                                                                                                                                                                                                                                                                                                                                                                                                                                                                                                                                                                                                                                                                                                                                                                                                                                                                                                                                 | 60 |
| Table Tennis Women Singles B 70+_result                                                                                                                                                                                                                                                                                                                                                                                                                                                                                                                                                                                                                                                                                                                                                                                                                                                                                                                                                                                                                                                                                                                                                                                                                                                                                                                                                                                                                                                                                                                                                                                                                                                                                                                                                                                                                                                                                                                                                                                                                                                                                       | 62 |
| Table Tennis Women Team A 30+ ~ A 40+_result                                                                                                                                                                                                                                                                                                                                                                                                                                                                                                                                                                                                                                                                                                                                                                                                                                                                                                                                                                                                                                                                                                                                                                                                                                                                                                                                                                                                                                                                                                                                                                                                                                                                                                                                                                                                                                                                                                                                                                                                                                                                                  | 63 |
| Table Tennis Women Team B 30+_result······                                                                                                                                                                                                                                                                                                                                                                                                                                                                                                                                                                                                                                                                                                                                                                                                                                                                                                                                                                                                                                                                                                                                                                                                                                                                                                                                                                                                                                                                                                                                                                                                                                                                                                                                                                                                                                                                                                                                                                                                                                                                                    | 64 |
| Table Tennis Women Team B 40+_result                                                                                                                                                                                                                                                                                                                                                                                                                                                                                                                                                                                                                                                                                                                                                                                                                                                                                                                                                                                                                                                                                                                                                                                                                                                                                                                                                                                                                                                                                                                                                                                                                                                                                                                                                                                                                                                                                                                                                                                                                                                                                          | 65 |
| Table Tennis Women Team B 50+_result······                                                                                                                                                                                                                                                                                                                                                                                                                                                                                                                                                                                                                                                                                                                                                                                                                                                                                                                                                                                                                                                                                                                                                                                                                                                                                                                                                                                                                                                                                                                                                                                                                                                                                                                                                                                                                                                                                                                                                                                                                                                                                    | 66 |
| Table Tennis Women Team B 60+ ~ B 70+_result                                                                                                                                                                                                                                                                                                                                                                                                                                                                                                                                                                                                                                                                                                                                                                                                                                                                                                                                                                                                                                                                                                                                                                                                                                                                                                                                                                                                                                                                                                                                                                                                                                                                                                                                                                                                                                                                                                                                                                                                                                                                                  | 68 |