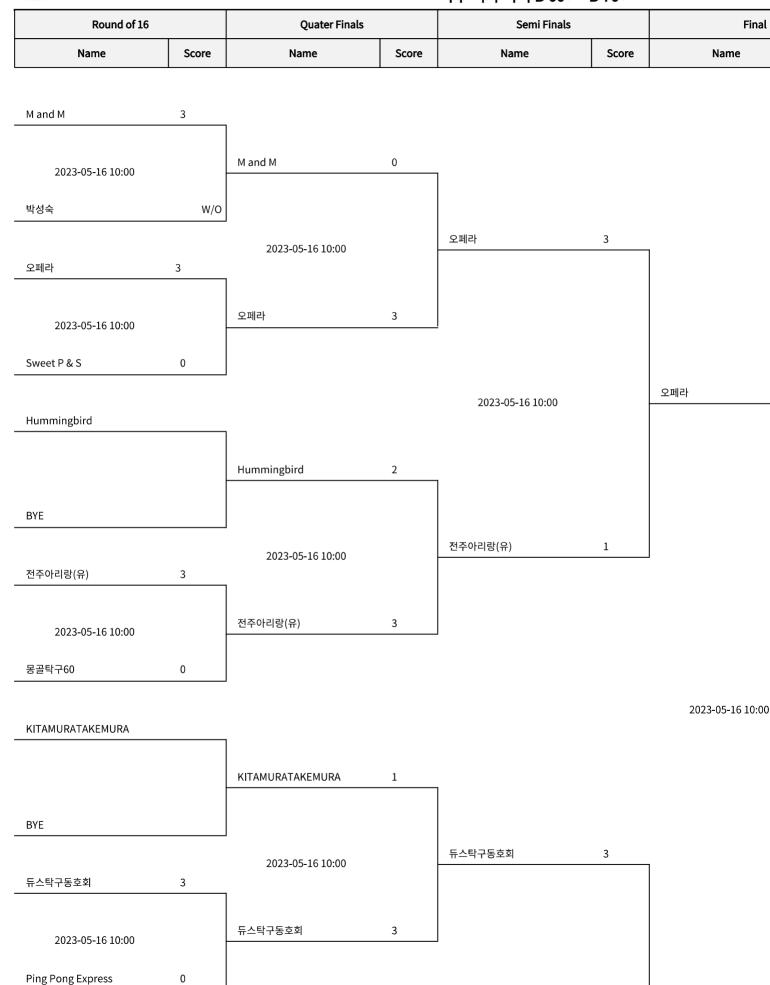

|
|--------|-------|--------|-------------|-------|-----|---------------|-------------|
| Zx공갑   | e 건민국 | Zx공갑   | e <b>견답</b> | Zx공갑  | e간다 | Zx공갑          | e <b>견답</b> |



















## f x~ 뫏f 감막함 관망 라P 관나 골급N A72



#### N A72

|   | d <b>관</b> 확광 9 |             | d관말관8B | 3           | c 改起取到ki | <b>P</b> | e诏改建 | 1     | R <b>⊴</b> k골 |              |
|---|-----------------|-------------|--------|-------------|----------|----------|------|-------|---------------|--------------|
| Ī | Zx공갑            | e <b>견터</b> | Zx공갑   | e <b>간단</b> | Zx공갑     | e견답      | Zx공갑 | e 견택감 | Zx공갑          | e <b>견만감</b> |





















## f x~ 뫏f 감막함 관망 라P 관나 골급N A72





























### **BRACKETS**

### Table Tennis Women Doubles B 60+ ~ B 70+

탁구 여자 복식 B 60+ ~ B 70+





### 



M: 72 남MA72



















b 골로 발관 979: 47 A 497 8@ 99 F9 A



## 



N:72

| d <del>관</del> 칼관8B |     | c 改る邪変量 |             | e沿梁建 |             | R <b>⊉</b> k골 |              |
|---------------------|-----|---------|-------------|------|-------------|---------------|--------------|
| Zx공갑                | e견릭 | Zx공갑    | e <b>担弘</b> | Zx공갑 | e <b>견로</b> | Zx공갑          | e <b>간타감</b> |























N@72

| d관 <b>관</b> 관광 9 |     | d관型把BE | 3   | c 改起取到。 | <del>2</del> | e沿沿外进 | 1   | R <b>⊉</b> k골 |     |
|------------------|-----|--------|-----|---------|--------------|-------|-----|---------------|-----|
| Zx공갑             | e견답 | Zx공갑   | e把電 | Zx공갑    | e <b>把弘</b>  | Zx공갑  | e견답 | Zx공갑          | e浬電 |





















## fx~對理想 密書配N@2



N@72