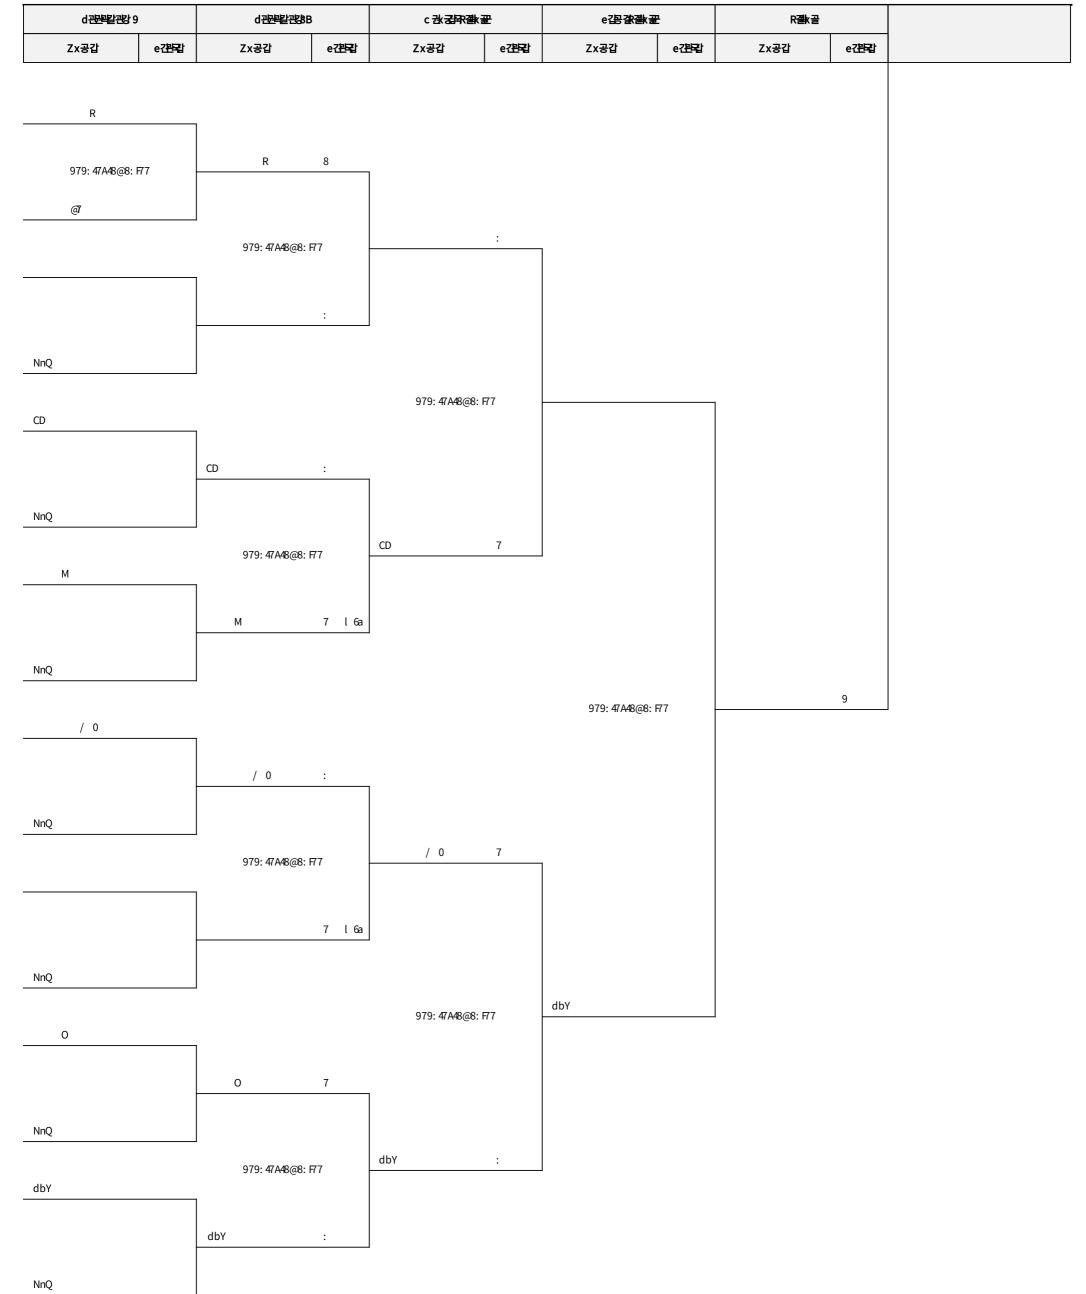

>관</del> 칼관8B |     | c 改る邪変量 |             | e沿梁建 |             | R <b>⊉</b> k골 |              |
|---------------------|-----|---------|-------------|------|-------------|---------------|--------------|
| Zx공갑                | e견릭 | Zx공갑    | e <b>担弘</b> | Zx공갑 | e <b>견로</b> | Zx공갑          | e <b>간타감</b> |





















### Nd MOWQf e fx~ ਡੀ 김막철 김 김 감 감 강 R @ 2



N@2

| Ī | d <b>관</b> 발관 9 |     | d관 <sup>교</sup> 칼관8B |             | c改る野企 |     | e温温  | 1   | R <b>⊴</b> k골 |      |
|---|-----------------|-----|----------------------|-------------|-------|-----|------|-----|---------------|------|
|   | Zx공갑            | e걘む | Zx공갑                 | e <b>견로</b> | Zx공갑  | e把配 | Zx공갑 | e견답 | Zx공갑          | e 把電 |





















### NdMOWQf e f x~aff 감약열Y 감박 감공 N@72



N@72





















### NdMOWQf e f x~ **골**f 감막된 감강 N A72



#### N A72

| d <b>관</b> 확광 9 |     | d <del>관리</del> 관8B |             | c 改乙环學。亚 |     | e ② A A A A A A A A A A A A A A A A A A |       | R <b>⊴</b> k골 |              |
|-----------------|-----|---------------------|-------------|----------|-----|-----------------------------------------|-------|---------------|--------------|
| Zx공갑            | e把電 | Zx공갑                | e <b>간단</b> | Zx공갑     | e견답 | Zx공갑                                    | e 견택감 | Zx공갑          | e <b>간만감</b> |





















# Nd MOWQf e f x~뫏f 갑막없Y 갑막 갑공 N A72



### N A72























### **BRACKETS**

# Table Tennis Men Team B 60+

탁구 남자 단체 B 60+





### f x~ 골f 감막감 결합P관사 골급M: 72 남MB72



M: 72 남MB72

| c 改る邪楽æ |     | e诏资数æ |     |