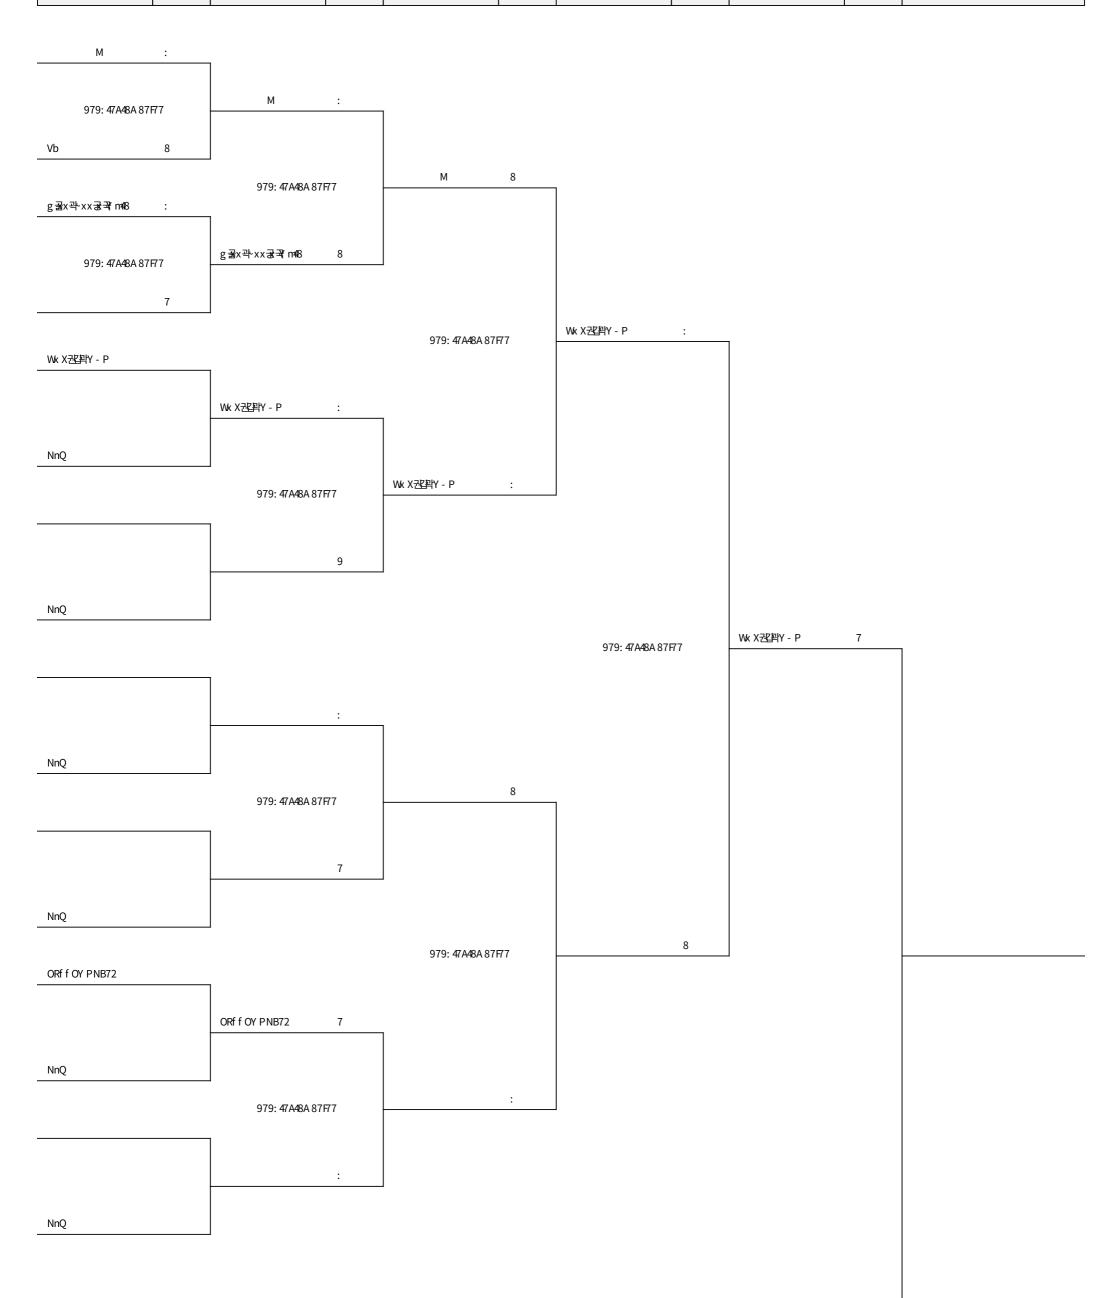

| Table Tennis Men Singles A 30+_result·····                                                                                                                                                                                                                                                                                                                                                                                                                                                                                                                                                                                                                                                                                                                                                                                                                                                                                                                                                                                                                                                                                                                                                                                                                                                                                                                                                                                                                                                                                                                                                                                                                                                                                                                                                                                                                                                                                                                                                                                                                                                                                    | 1  |
|-------------------------------------------------------------------------------------------------------------------------------------------------------------------------------------------------------------------------------------------------------------------------------------------------------------------------------------------------------------------------------------------------------------------------------------------------------------------------------------------------------------------------------------------------------------------------------------------------------------------------------------------------------------------------------------------------------------------------------------------------------------------------------------------------------------------------------------------------------------------------------------------------------------------------------------------------------------------------------------------------------------------------------------------------------------------------------------------------------------------------------------------------------------------------------------------------------------------------------------------------------------------------------------------------------------------------------------------------------------------------------------------------------------------------------------------------------------------------------------------------------------------------------------------------------------------------------------------------------------------------------------------------------------------------------------------------------------------------------------------------------------------------------------------------------------------------------------------------------------------------------------------------------------------------------------------------------------------------------------------------------------------------------------------------------------------------------------------------------------------------------|----|
| Table Tennis Men Doubles A 30+_result·····                                                                                                                                                                                                                                                                                                                                                                                                                                                                                                                                                                                                                                                                                                                                                                                                                                                                                                                                                                                                                                                                                                                                                                                                                                                                                                                                                                                                                                                                                                                                                                                                                                                                                                                                                                                                                                                                                                                                                                                                                                                                                    | 2  |
| Table Tennis Men Doubles A 40+ ~ A 70+_result                                                                                                                                                                                                                                                                                                                                                                                                                                                                                                                                                                                                                                                                                                                                                                                                                                                                                                                                                                                                                                                                                                                                                                                                                                                                                                                                                                                                                                                                                                                                                                                                                                                                                                                                                                                                                                                                                                                                                                                                                                                                                 | 3  |
| Table Tennis Men Doubles B 30+_result                                                                                                                                                                                                                                                                                                                                                                                                                                                                                                                                                                                                                                                                                                                                                                                                                                                                                                                                                                                                                                                                                                                                                                                                                                                                                                                                                                                                                                                                                                                                                                                                                                                                                                                                                                                                                                                                                                                                                                                                                                                                                         | 4  |
| Table Tennis Men Doubles B 40+_result······                                                                                                                                                                                                                                                                                                                                                                                                                                                                                                                                                                                                                                                                                                                                                                                                                                                                                                                                                                                                                                                                                                                                                                                                                                                                                                                                                                                                                                                                                                                                                                                                                                                                                                                                                                                                                                                                                                                                                                                                                                                                                   | 5  |
| Table Tennis Men Doubles B 50+_result                                                                                                                                                                                                                                                                                                                                                                                                                                                                                                                                                                                                                                                                                                                                                                                                                                                                                                                                                                                                                                                                                                                                                                                                                                                                                                                                                                                                                                                                                                                                                                                                                                                                                                                                                                                                                                                                                                                                                                                                                                                                                         | 7  |
| Table Tennis Men Doubles B 60+_result                                                                                                                                                                                                                                                                                                                                                                                                                                                                                                                                                                                                                                                                                                                                                                                                                                                                                                                                                                                                                                                                                                                                                                                                                                                                                                                                                                                                                                                                                                                                                                                                                                                                                                                                                                                                                                                                                                                                                                                                                                                                                         | 9  |
| Table Tennis Men Singles A 40+_result·····                                                                                                                                                                                                                                                                                                                                                                                                                                                                                                                                                                                                                                                                                                                                                                                                                                                                                                                                                                                                                                                                                                                                                                                                                                                                                                                                                                                                                                                                                                                                                                                                                                                                                                                                                                                                                                                                                                                                                                                                                                                                                    | 10 |
| Table Tennis Men Singles A 50+ ~ A 70+_result                                                                                                                                                                                                                                                                                                                                                                                                                                                                                                                                                                                                                                                                                                                                                                                                                                                                                                                                                                                                                                                                                                                                                                                                                                                                                                                                                                                                                                                                                                                                                                                                                                                                                                                                                                                                                                                                                                                                                                                                                                                                                 | 11 |
| Table Tennis Men Singles B 30+_result····································                                                                                                                                                                                                                                                                                                                                                                                                                                                                                                                                                                                                                                                                                                                                                                                                                                                                                                                                                                                                                                                                                                                                                                                                                                                                                                                                                                                                                                                                                                                                                                                                                                                                                                                                                                                                                                                                                                                                                                                                                                                     | 12 |
| Table Tennis Men Singles B 40+_result·····                                                                                                                                                                                                                                                                                                                                                                                                                                                                                                                                                                                                                                                                                                                                                                                                                                                                                                                                                                                                                                                                                                                                                                                                                                                                                                                                                                                                                                                                                                                                                                                                                                                                                                                                                                                                                                                                                                                                                                                                                                                                                    | 14 |
| Table Tennis Men Singles B 50+_result·····                                                                                                                                                                                                                                                                                                                                                                                                                                                                                                                                                                                                                                                                                                                                                                                                                                                                                                                                                                                                                                                                                                                                                                                                                                                                                                                                                                                                                                                                                                                                                                                                                                                                                                                                                                                                                                                                                                                                                                                                                                                                                    | 19 |
| Table Tennis Men Singles B 60+_result·····                                                                                                                                                                                                                                                                                                                                                                                                                                                                                                                                                                                                                                                                                                                                                                                                                                                                                                                                                                                                                                                                                                                                                                                                                                                                                                                                                                                                                                                                                                                                                                                                                                                                                                                                                                                                                                                                                                                                                                                                                                                                                    | 24 |
| Table Tennis Men Singles B 70+ ~ B 80+_result                                                                                                                                                                                                                                                                                                                                                                                                                                                                                                                                                                                                                                                                                                                                                                                                                                                                                                                                                                                                                                                                                                                                                                                                                                                                                                                                                                                                                                                                                                                                                                                                                                                                                                                                                                                                                                                                                                                                                                                                                                                                                 | 29 |
| Table Tennis Men Team A 30+_result                                                                                                                                                                                                                                                                                                                                                                                                                                                                                                                                                                                                                                                                                                                                                                                                                                                                                                                                                                                                                                                                                                                                                                                                                                                                                                                                                                                                                                                                                                                                                                                                                                                                                                                                                                                                                                                                                                                                                                                                                                                                                            | 30 |
| Table Tennis Men Team A 30+_result  Table Tennis Men Team A 40+ ~ A 70+_result                                                                                                                                                                                                                                                                                                                                                                                                                                                                                                                                                                                                                                                                                                                                                                                                                                                                                                                                                                                                                                                                                                                                                                                                                                                                                                                                                                                                                                                                                                                                                                                                                                                                                                                                                                                                                                                                                                                                                                                                                                                | 31 |
| Table Tennis Men Team B 30+_result                                                                                                                                                                                                                                                                                                                                                                                                                                                                                                                                                                                                                                                                                                                                                                                                                                                                                                                                                                                                                                                                                                                                                                                                                                                                                                                                                                                                                                                                                                                                                                                                                                                                                                                                                                                                                                                                                                                                                                                                                                                                                            | 32 |
| Table Tennis Men Team B 40+_result                                                                                                                                                                                                                                                                                                                                                                                                                                                                                                                                                                                                                                                                                                                                                                                                                                                                                                                                                                                                                                                                                                                                                                                                                                                                                                                                                                                                                                                                                                                                                                                                                                                                                                                                                                                                                                                                                                                                                                                                                                                                                            | 33 |
| Table Tennis Men Team B 50+_result                                                                                                                                                                                                                                                                                                                                                                                                                                                                                                                                                                                                                                                                                                                                                                                                                                                                                                                                                                                                                                                                                                                                                                                                                                                                                                                                                                                                                                                                                                                                                                                                                                                                                                                                                                                                                                                                                                                                                                                                                                                                                            | 35 |
| Table Tennis Men Team B 60+_result·····                                                                                                                                                                                                                                                                                                                                                                                                                                                                                                                                                                                                                                                                                                                                                                                                                                                                                                                                                                                                                                                                                                                                                                                                                                                                                                                                                                                                                                                                                                                                                                                                                                                                                                                                                                                                                                                                                                                                                                                                                                                                                       | 37 |
| Table Tennis Mixed Doubles A 30+ ~ A 60+_result                                                                                                                                                                                                                                                                                                                                                                                                                                                                                                                                                                                                                                                                                                                                                                                                                                                                                                                                                                                                                                                                                                                                                                                                                                                                                                                                                                                                                                                                                                                                                                                                                                                                                                                                                                                                                                                                                                                                                                                                                                                                               | 38 |
| Table Tennis Mixed Doubles B 30+_result.                                                                                                                                                                                                                                                                                                                                                                                                                                                                                                                                                                                                                                                                                                                                                                                                                                                                                                                                                                                                                                                                                                                                                                                                                                                                                                                                                                                                                                                                                                                                                                                                                                                                                                                                                                                                                                                                                                                                                                                                                                                                                      | 39 |
| Table Tennis Mixed Doubles B 40+_result                                                                                                                                                                                                                                                                                                                                                                                                                                                                                                                                                                                                                                                                                                                                                                                                                                                                                                                                                                                                                                                                                                                                                                                                                                                                                                                                                                                                                                                                                                                                                                                                                                                                                                                                                                                                                                                                                                                                                                                                                                                                                       | 40 |
| Table Tennis Mixed Doubles B 50+_result·····                                                                                                                                                                                                                                                                                                                                                                                                                                                                                                                                                                                                                                                                                                                                                                                                                                                                                                                                                                                                                                                                                                                                                                                                                                                                                                                                                                                                                                                                                                                                                                                                                                                                                                                                                                                                                                                                                                                                                                                                                                                                                  | 41 |
| Table Tennis Mixed Doubles B 60+_result·····                                                                                                                                                                                                                                                                                                                                                                                                                                                                                                                                                                                                                                                                                                                                                                                                                                                                                                                                                                                                                                                                                                                                                                                                                                                                                                                                                                                                                                                                                                                                                                                                                                                                                                                                                                                                                                                                                                                                                                                                                                                                                  | 43 |
| Table Tennis Women Doubles A 30+ ~ A 50+_result······                                                                                                                                                                                                                                                                                                                                                                                                                                                                                                                                                                                                                                                                                                                                                                                                                                                                                                                                                                                                                                                                                                                                                                                                                                                                                                                                                                                                                                                                                                                                                                                                                                                                                                                                                                                                                                                                                                                                                                                                                                                                         | 45 |
| Table Tennis Women Doubles B 30+_result Table Tennis Women Double | 46 |
| Table Tennis Women Doubles B 40+_result·····                                                                                                                                                                                                                                                                                                                                                                                                                                                                                                                                                                                                                                                                                                                                                                                                                                                                                                                                                                                                                                                                                                                                                                                                                                                                                                                                                                                                                                                                                                                                                                                                                                                                                                                                                                                                                                                                                                                                                                                                                                                                                  | 47 |
| Table Tennis Women Doubles B 50+_result                                                                                                                                                                                                                                                                                                                                                                                                                                                                                                                                                                                                                                                                                                                                                                                                                                                                                                                                                                                                                                                                                                                                                                                                                                                                                                                                                                                                                                                                                                                                                                                                                                                                                                                                                                                                                                                                                                                                                                                                                                                                                       | 48 |
| Table Tennis Women Doubles B 60+ ~ B 70+_result······                                                                                                                                                                                                                                                                                                                                                                                                                                                                                                                                                                                                                                                                                                                                                                                                                                                                                                                                                                                                                                                                                                                                                                                                                                                                                                                                                                                                                                                                                                                                                                                                                                                                                                                                                                                                                                                                                                                                                                                                                                                                         | 50 |
| Table Tennis Women Singles A 30+ ~ A 50+_result                                                                                                                                                                                                                                                                                                                                                                                                                                                                                                                                                                                                                                                                                                                                                                                                                                                                                                                                                                                                                                                                                                                                                                                                                                                                                                                                                                                                                                                                                                                                                                                                                                                                                                                                                                                                                                                                                                                                                                                                                                                                               | 51 |
| Table Tennis Women Singles B 30+_result                                                                                                                                                                                                                                                                                                                                                                                                                                                                                                                                                                                                                                                                                                                                                                                                                                                                                                                                                                                                                                                                                                                                                                                                                                                                                                                                                                                                                                                                                                                                                                                                                                                                                                                                                                                                                                                                                                                                                                                                                                                                                       | 52 |
| Table Tennis Women Singles B 40+_result·····                                                                                                                                                                                                                                                                                                                                                                                                                                                                                                                                                                                                                                                                                                                                                                                                                                                                                                                                                                                                                                                                                                                                                                                                                                                                                                                                                                                                                                                                                                                                                                                                                                                                                                                                                                                                                                                                                                                                                                                                                                                                                  | 53 |
| Table Tennis Women Singles B 50+_result                                                                                                                                                                                                                                                                                                                                                                                                                                                                                                                                                                                                                                                                                                                                                                                                                                                                                                                                                                                                                                                                                                                                                                                                                                                                                                                                                                                                                                                                                                                                                                                                                                                                                                                                                                                                                                                                                                                                                                                                                                                                                       | 55 |
| Table Tennis Women Singles B 60+_result······                                                                                                                                                                                                                                                                                                                                                                                                                                                                                                                                                                                                                                                                                                                                                                                                                                                                                                                                                                                                                                                                                                                                                                                                                                                                                                                                                                                                                                                                                                                                                                                                                                                                                                                                                                                                                                                                                                                                                                                                                                                                                 | 60 |
| Table Tennis Women Singles B 70+_result                                                                                                                                                                                                                                                                                                                                                                                                                                                                                                                                                                                                                                                                                                                                                                                                                                                                                                                                                                                                                                                                                                                                                                                                                                                                                                                                                                                                                                                                                                                                                                                                                                                                                                                                                                                                                                                                                                                                                                                                                                                                                       | 62 |
| Table Tennis Women Team A 30+ ~ A 40+_result                                                                                                                                                                                                                                                                                                                                                                                                                                                                                                                                                                                                                                                                                                                                                                                                                                                                                                                                                                                                                                                                                                                                                                                                                                                                                                                                                                                                                                                                                                                                                                                                                                                                                                                                                                                                                                                                                                                                                                                                                                                                                  | 63 |
| Table Tennis Women Team B 30+_result······                                                                                                                                                                                                                                                                                                                                                                                                                                                                                                                                                                                                                                                                                                                                                                                                                                                                                                                                                                                                                                                                                                                                                                                                                                                                                                                                                                                                                                                                                                                                                                                                                                                                                                                                                                                                                                                                                                                                                                                                                                                                                    | 64 |
| Table Tennis Women Team B 40+_result                                                                                                                                                                                                                                                                                                                                                                                                                                                                                                                                                                                                                                                                                                                                                                                                                                                                                                                                                                                                                                                                                                                                                                                                                                                                                                                                                                                                                                                                                                                                                                                                                                                                                                                                                                                                                                                                                                                                                                                                                                                                                          | 65 |
| Table Tennis Women Team B 50+_result······                                                                                                                                                                                                                                                                                                                                                                                                                                                                                                                                                                                                                                                                                                                                                                                                                                                                                                                                                                                                                                                                                                                                                                                                                                                                                                                                                                                                                                                                                                                                                                                                                                                                                                                                                                                                                                                                                                                                                                                                                                                                                    | 66 |
| Table Tennis Women Team B 60+ ~ B 70+_result                                                                                                                                                                                                                                                                                                                                                                                                                                                                                                                                                                                                                                                                                                                                                                                                                                                                                                                                                                                                                                                                                                                                                                                                                                                                                                                                                                                                                                                                                                                                                                                                                                                                                                                                                                                                                                                                                                                                                                                                                                                                                  | 68 |