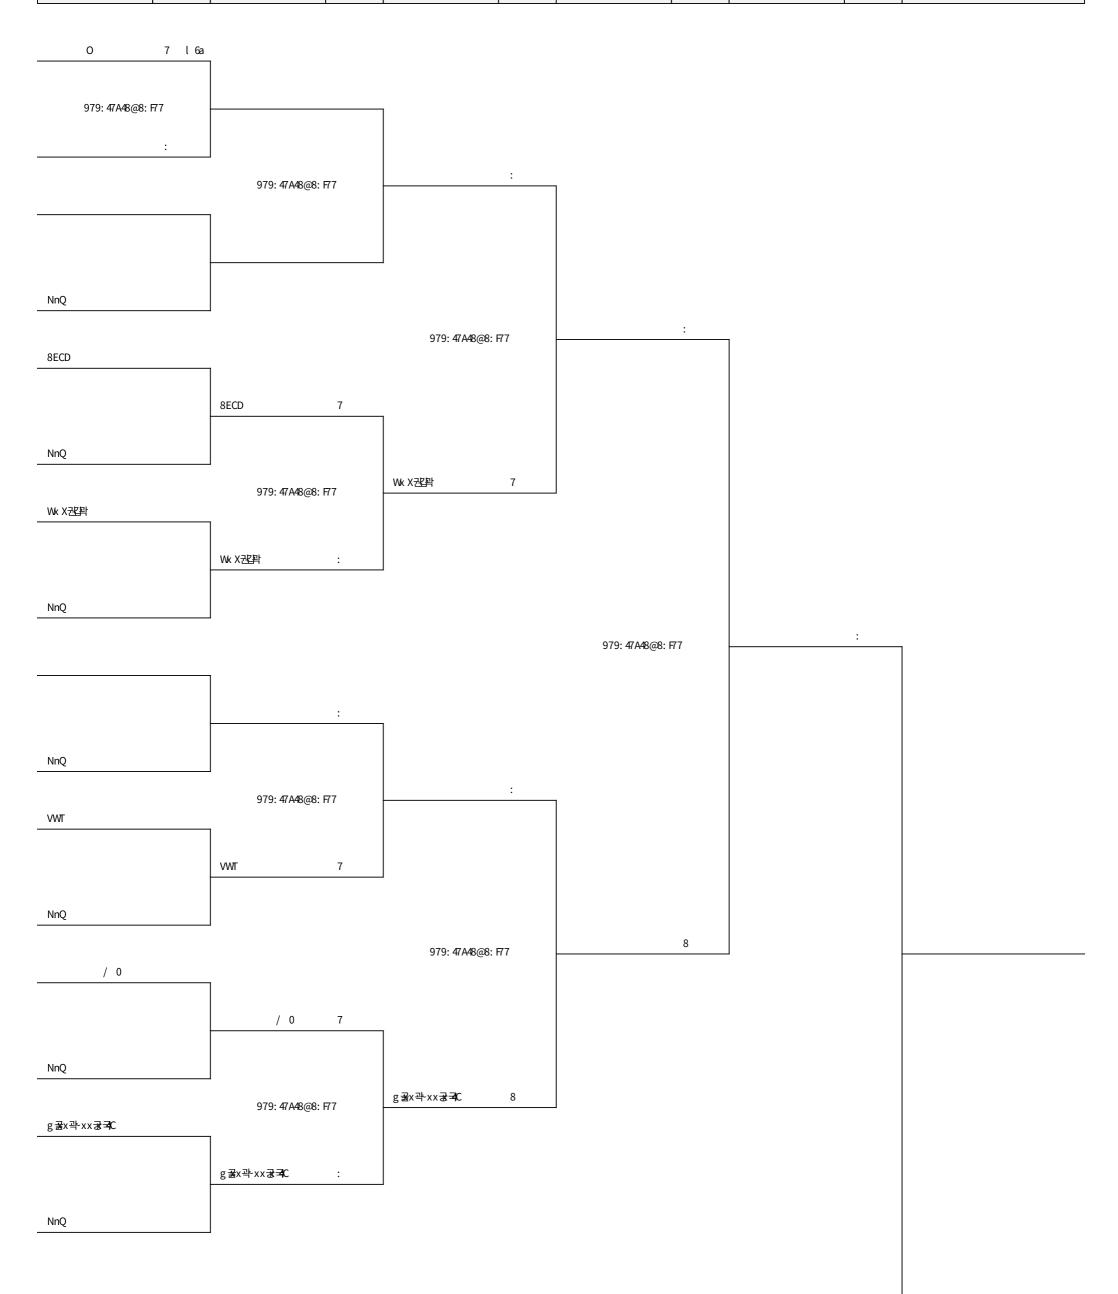

9: 47A497 8@8BF9A



### f x~aff 감약열Y 감박 감공 N: 72



N:72

| d <del>관</del> 칼관8B |     | c 改る邪変量 |             | e沿梁建 |             | R <b>⊉</b> k골 |              |
|---------------------|-----|---------|-------------|------|-------------|---------------|--------------|
| Zx공갑                | e견릭 | Zx공갑    | e <b>担弘</b> | Zx공갑 | e <b>견로</b> | Zx공갑          | e <b>간타감</b> |





















### Nd MOWQf e fx~ ਡੀ 김막철 김 김 감 감 강 R @ 2



N@2

| Ī | d <b>관</b> 발관 9 |     | d관 <sup>교</sup> 칼관8B |             | c改る野企 |     | e温温  | 1   | R <b>⊴</b> k골 |      |
|---|-----------------|-----|----------------------|-------------|-------|-----|------|-----|---------------|------|
|   | Zx공갑            | e걘む | Zx공갑                 | e <b>견로</b> | Zx공갑  | e把配 | Zx공갑 | e견답 | Zx공갑          | e 把電 |





















### NdMOWQf e f x~aff 감약열Y 감박 감공 N@72



N@72





















### NdMOWQf e f x~ **골**f 감막된 감강 N A72



#### N A72

| d <b>관</b> 확광 9 |     | d <del>관리</del> 관8B |             | c 改乙环學。亚 |     | e ② A A A A A A A A A A A A A A A A A A |       | R <b>⊴</b> k골 |              |
|-----------------|-----|---------------------|-------------|----------|-----|-----------------------------------------|-------|---------------|--------------|
| Zx공갑            | e把電 | Zx공갑                | e <b>간단</b> | Zx공갑     | e견답 | Zx공갑                                    | e 견택감 | Zx공갑          | e <b>간만감</b> |





















# Nd MOWQf e f x~뫏f 갑막없Y 갑막 갑공 N A72



### N A72























### **BRACKETS**

# Table Tennis Men Team B 60+

탁구 남자 단체 B 60+





### f x~ 골f 감막감