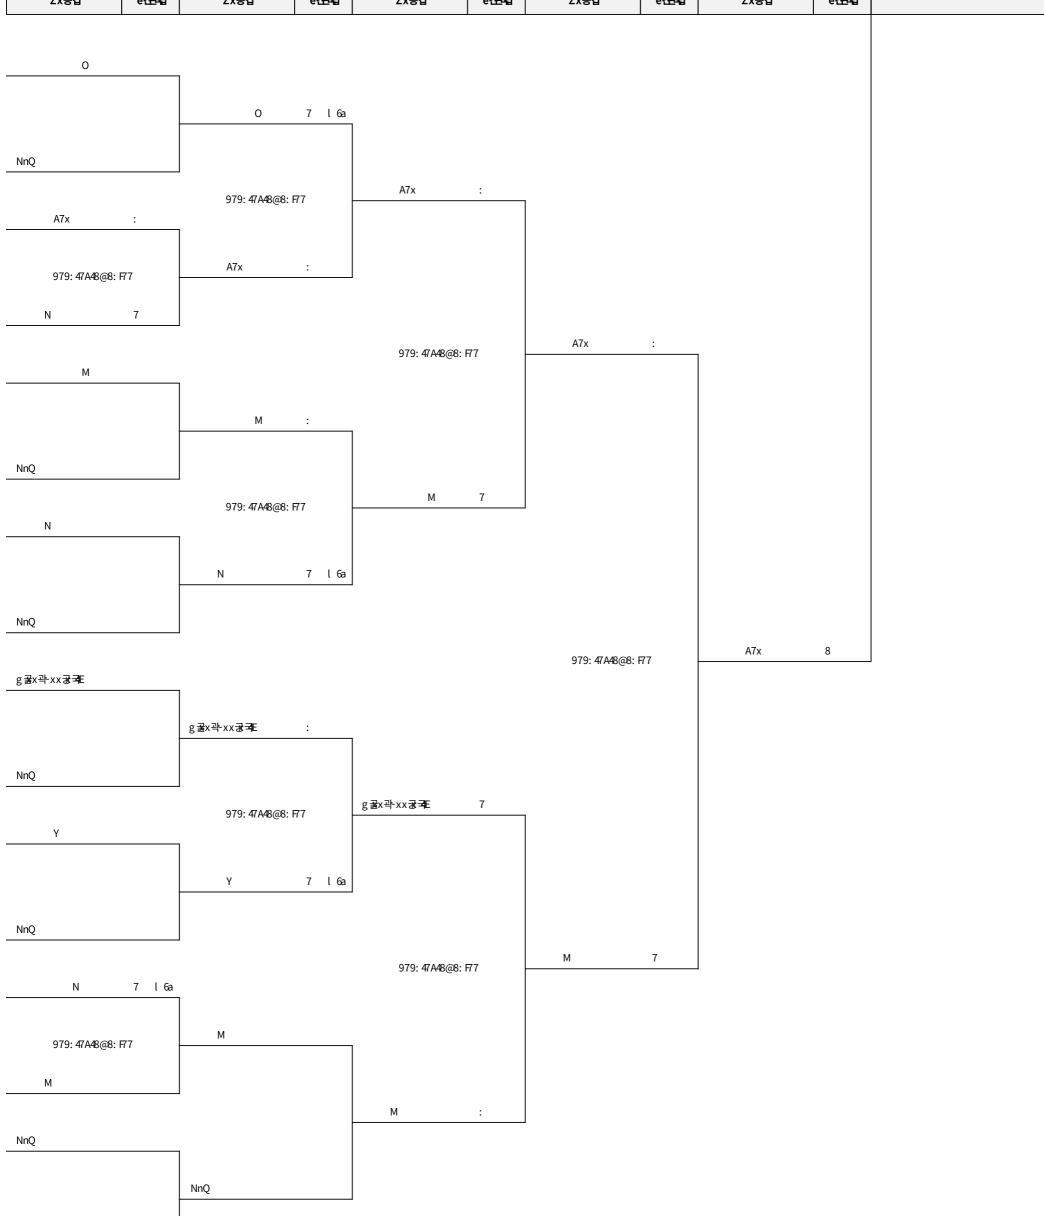

#### N A72

bx꺜: 괭A

bx꺱: 괭A

b 골로 발관 979: 47A 497 87F7AF79

b 골로 발관 979: 47A497 87F7AF79