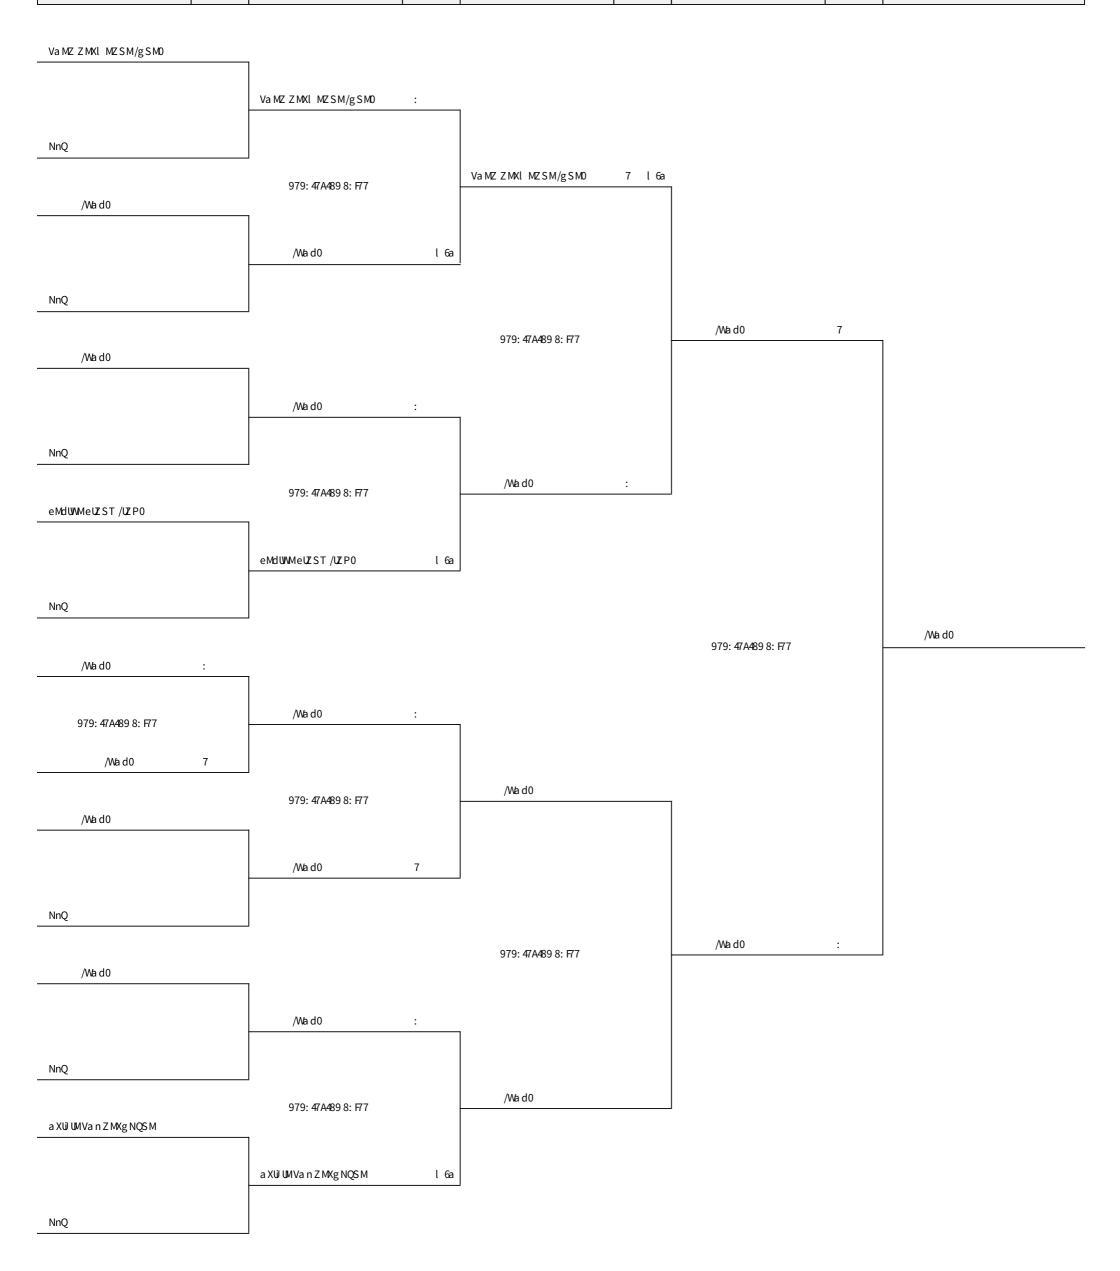

------|-------------|----------|----------|------|-------|---------------|--------------|
| Ī | Zx공갑            | e <b>견터</b> | Zx공갑   | e <b>간단</b> | Zx공갑     | e견답      | Zx공갑 | e 견택감 | Zx공갑          | e <b>견만감</b> |





















## f x~ 뫏f 감막함 관망 라P 관나 골급N A72





























### **BRACKETS**

### Table Tennis Women Doubles B 60+ ~ B 70+

탁구 여자 복식 B 60+ ~ B 70+





### 



M: 72 남MA72



















b 골로 발관 979: 47 A 497 8@ 99 F9 A



## 



N:72

| d <del>관</del> 칼관8B |     | c 改る邪変量 |             | e沿梁建 |             | R <b>⊉</b> k골 |              |
|---------------------|-----|---------|-------------|------|-------------|---------------|--------------|
| Zx공갑                | e견릭 | Zx공갑    | e <b>担弘</b> | Zx공갑 | e <b>견로</b> | Zx공갑          | e <b>간타감</b> |























N@72

| d관 <b>관</b> 관광 9 |     | d관型把BE | 3   | c 改起取到。 | <del>2</del> | e沿沿外进 | 1   | R <b>⊉</b> k골 |     |
|------------------|-----|--------|-----|---------|--------------|-------|-----|---------------|-----|
| Zx공갑             | e견답 | Zx공갑   | e把電 | Zx공갑    | e <b>把弘</b>  | Zx공갑  | e견답 | Zx공갑          | e浬電 |





















## fx~對理想 密書配N@2



N@72





















## 



### N A72





ffQleUZSXQe4444N7A77AE

bx 꺱8 괭A

bx걕k 관A

b 골등 발관 1979: 47A497 87F8CF9B

















b 골로 발관 979: 47A 497 87F8 CF9 B



## 



### N A72





979: 47A48: 8: F. 7

bx唱9 괺A

bx걕b 괭A

b 골등 발관 1979: 47A497 87F8CF9B



















b 골로 발관 979: 47A 497 87F8 CF9 B



## 



### N A72



ffQleUZSXQe4444N7A77AE

bx꺜: 괭A

bx꺱: 괭A

b 골등 발관 1979: 47A497 87F8CF9B