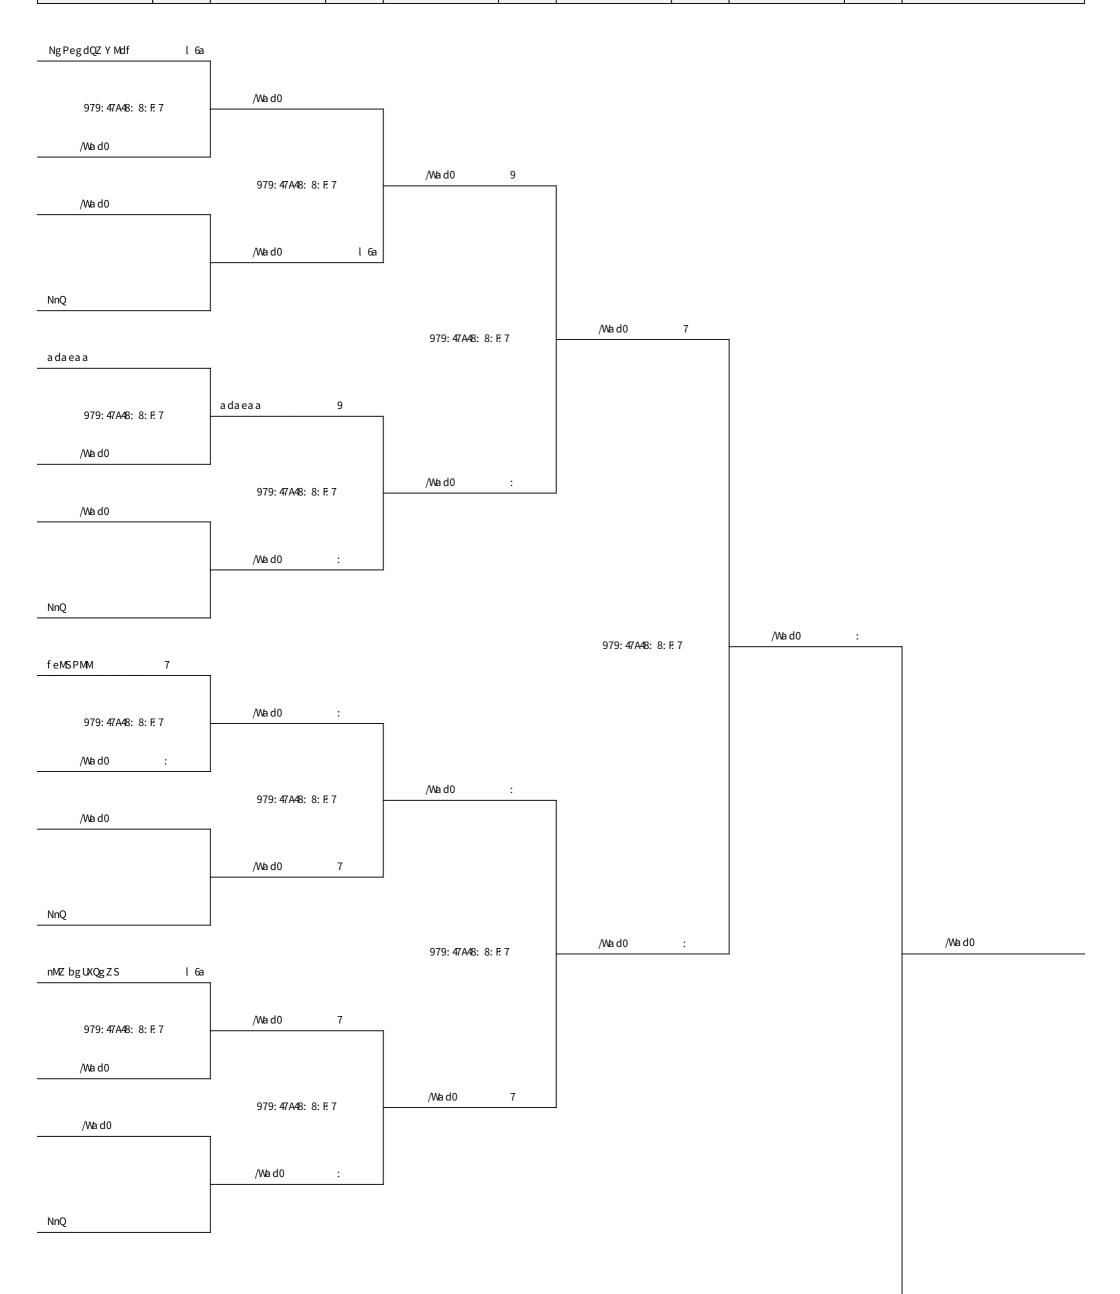

| Table Tennis Men Singles A 30+_result·····                                                                                                                                                                                                                                                                                                                                                                                                                                                                                                                                                                                                                                                                                                                                                                                                                                                                                                                                                                                                                                                                                                                                                                                                                                                                                                                                                                                                                                                                                                                                                                                                                                                                                                                                                                                                                                                                                                                                                                                                                                                                                    | 1  |
|-------------------------------------------------------------------------------------------------------------------------------------------------------------------------------------------------------------------------------------------------------------------------------------------------------------------------------------------------------------------------------------------------------------------------------------------------------------------------------------------------------------------------------------------------------------------------------------------------------------------------------------------------------------------------------------------------------------------------------------------------------------------------------------------------------------------------------------------------------------------------------------------------------------------------------------------------------------------------------------------------------------------------------------------------------------------------------------------------------------------------------------------------------------------------------------------------------------------------------------------------------------------------------------------------------------------------------------------------------------------------------------------------------------------------------------------------------------------------------------------------------------------------------------------------------------------------------------------------------------------------------------------------------------------------------------------------------------------------------------------------------------------------------------------------------------------------------------------------------------------------------------------------------------------------------------------------------------------------------------------------------------------------------------------------------------------------------------------------------------------------------|----|
| Table Tennis Men Doubles A 30+_result·····                                                                                                                                                                                                                                                                                                                                                                                                                                                                                                                                                                                                                                                                                                                                                                                                                                                                                                                                                                                                                                                                                                                                                                                                                                                                                                                                                                                                                                                                                                                                                                                                                                                                                                                                                                                                                                                                                                                                                                                                                                                                                    | 2  |
| Table Tennis Men Doubles A 40+ ~ A 70+_result                                                                                                                                                                                                                                                                                                                                                                                                                                                                                                                                                                                                                                                                                                                                                                                                                                                                                                                                                                                                                                                                                                                                                                                                                                                                                                                                                                                                                                                                                                                                                                                                                                                                                                                                                                                                                                                                                                                                                                                                                                                                                 | 3  |
| Table Tennis Men Doubles B 30+_result                                                                                                                                                                                                                                                                                                                                                                                                                                                                                                                                                                                                                                                                                                                                                                                                                                                                                                                                                                                                                                                                                                                                                                                                                                                                                                                                                                                                                                                                                                                                                                                                                                                                                                                                                                                                                                                                                                                                                                                                                                                                                         | 4  |
| Table Tennis Men Doubles B 40+_result······                                                                                                                                                                                                                                                                                                                                                                                                                                                                                                                                                                                                                                                                                                                                                                                                                                                                                                                                                                                                                                                                                                                                                                                                                                                                                                                                                                                                                                                                                                                                                                                                                                                                                                                                                                                                                                                                                                                                                                                                                                                                                   | 5  |
| Table Tennis Men Doubles B 50+_result                                                                                                                                                                                                                                                                                                                                                                                                                                                                                                                                                                                                                                                                                                                                                                                                                                                                                                                                                                                                                                                                                                                                                                                                                                                                                                                                                                                                                                                                                                                                                                                                                                                                                                                                                                                                                                                                                                                                                                                                                                                                                         | 7  |
| Table Tennis Men Doubles B 60+_result                                                                                                                                                                                                                                                                                                                                                                                                                                                                                                                                                                                                                                                                                                                                                                                                                                                                                                                                                                                                                                                                                                                                                                                                                                                                                                                                                                                                                                                                                                                                                                                                                                                                                                                                                                                                                                                                                                                                                                                                                                                                                         | 9  |
| Table Tennis Men Singles A 40+_result·····                                                                                                                                                                                                                                                                                                                                                                                                                                                                                                                                                                                                                                                                                                                                                                                                                                                                                                                                                                                                                                                                                                                                                                                                                                                                                                                                                                                                                                                                                                                                                                                                                                                                                                                                                                                                                                                                                                                                                                                                                                                                                    | 10 |
| Table Tennis Men Singles A 50+ ~ A 70+_result                                                                                                                                                                                                                                                                                                                                                                                                                                                                                                                                                                                                                                                                                                                                                                                                                                                                                                                                                                                                                                                                                                                                                                                                                                                                                                                                                                                                                                                                                                                                                                                                                                                                                                                                                                                                                                                                                                                                                                                                                                                                                 | 11 |
| Table Tennis Men Singles B 30+_result····································                                                                                                                                                                                                                                                                                                                                                                                                                                                                                                                                                                                                                                                                                                                                                                                                                                                                                                                                                                                                                                                                                                                                                                                                                                                                                                                                                                                                                                                                                                                                                                                                                                                                                                                                                                                                                                                                                                                                                                                                                                                     | 12 |
| Table Tennis Men Singles B 40+_result·····                                                                                                                                                                                                                                                                                                                                                                                                                                                                                                                                                                                                                                                                                                                                                                                                                                                                                                                                                                                                                                                                                                                                                                                                                                                                                                                                                                                                                                                                                                                                                                                                                                                                                                                                                                                                                                                                                                                                                                                                                                                                                    | 14 |
| Table Tennis Men Singles B 50+_result·····                                                                                                                                                                                                                                                                                                                                                                                                                                                                                                                                                                                                                                                                                                                                                                                                                                                                                                                                                                                                                                                                                                                                                                                                                                                                                                                                                                                                                                                                                                                                                                                                                                                                                                                                                                                                                                                                                                                                                                                                                                                                                    | 19 |
| Table Tennis Men Singles B 60+_result·····                                                                                                                                                                                                                                                                                                                                                                                                                                                                                                                                                                                                                                                                                                                                                                                                                                                                                                                                                                                                                                                                                                                                                                                                                                                                                                                                                                                                                                                                                                                                                                                                                                                                                                                                                                                                                                                                                                                                                                                                                                                                                    | 24 |
| Table Tennis Men Singles B 70+ ~ B 80+_result                                                                                                                                                                                                                                                                                                                                                                                                                                                                                                                                                                                                                                                                                                                                                                                                                                                                                                                                                                                                                                                                                                                                                                                                                                                                                                                                                                                                                                                                                                                                                                                                                                                                                                                                                                                                                                                                                                                                                                                                                                                                                 | 29 |
| Table Tennis Men Team A 30+_result                                                                                                                                                                                                                                                                                                                                                                                                                                                                                                                                                                                                                                                                                                                                                                                                                                                                                                                                                                                                                                                                                                                                                                                                                                                                                                                                                                                                                                                                                                                                                                                                                                                                                                                                                                                                                                                                                                                                                                                                                                                                                            | 30 |
| Table Tennis Men Team A 30+_result  Table Tennis Men Team A 40+ ~ A 70+_result                                                                                                                                                                                                                                                                                                                                                                                                                                                                                                                                                                                                                                                                                                                                                                                                                                                                                                                                                                                                                                                                                                                                                                                                                                                                                                                                                                                                                                                                                                                                                                                                                                                                                                                                                                                                                                                                                                                                                                                                                                                | 31 |
| Table Tennis Men Team B 30+_result                                                                                                                                                                                                                                                                                                                                                                                                                                                                                                                                                                                                                                                                                                                                                                                                                                                                                                                                                                                                                                                                                                                                                                                                                                                                                                                                                                                                                                                                                                                                                                                                                                                                                                                                                                                                                                                                                                                                                                                                                                                                                            | 32 |
| Table Tennis Men Team B 40+_result                                                                                                                                                                                                                                                                                                                                                                                                                                                                                                                                                                                                                                                                                                                                                                                                                                                                                                                                                                                                                                                                                                                                                                                                                                                                                                                                                                                                                                                                                                                                                                                                                                                                                                                                                                                                                                                                                                                                                                                                                                                                                            | 33 |
| Table Tennis Men Team B 50+_result                                                                                                                                                                                                                                                                                                                                                                                                                                                                                                                                                                                                                                                                                                                                                                                                                                                                                                                                                                                                                                                                                                                                                                                                                                                                                                                                                                                                                                                                                                                                                                                                                                                                                                                                                                                                                                                                                                                                                                                                                                                                                            | 35 |
| Table Tennis Men Team B 60+_result·····                                                                                                                                                                                                                                                                                                                                                                                                                                                                                                                                                                                                                                                                                                                                                                                                                                                                                                                                                                                                                                                                                                                                                                                                                                                                                                                                                                                                                                                                                                                                                                                                                                                                                                                                                                                                                                                                                                                                                                                                                                                                                       | 37 |
| Table Tennis Mixed Doubles A 30+ ~ A 60+_result                                                                                                                                                                                                                                                                                                                                                                                                                                                                                                                                                                                                                                                                                                                                                                                                                                                                                                                                                                                                                                                                                                                                                                                                                                                                                                                                                                                                                                                                                                                                                                                                                                                                                                                                                                                                                                                                                                                                                                                                                                                                               | 38 |
| Table Tennis Mixed Doubles B 30+_result.                                                                                                                                                                                                                                                                                                                                                                                                                                                                                                                                                                                                                                                                                                                                                                                                                                                                                                                                                                                                                                                                                                                                                                                                                                                                                                                                                                                                                                                                                                                                                                                                                                                                                                                                                                                                                                                                                                                                                                                                                                                                                      | 39 |
| Table Tennis Mixed Doubles B 40+_result                                                                                                                                                                                                                                                                                                                                                                                                                                                                                                                                                                                                                                                                                                                                                                                                                                                                                                                                                                                                                                                                                                                                                                                                                                                                                                                                                                                                                                                                                                                                                                                                                                                                                                                                                                                                                                                                                                                                                                                                                                                                                       | 40 |
| Table Tennis Mixed Doubles B 50+_result·····                                                                                                                                                                                                                                                                                                                                                                                                                                                                                                                                                                                                                                                                                                                                                                                                                                                                                                                                                                                                                                                                                                                                                                                                                                                                                                                                                                                                                                                                                                                                                                                                                                                                                                                                                                                                                                                                                                                                                                                                                                                                                  | 41 |
| Table Tennis Mixed Doubles B 60+_result·····                                                                                                                                                                                                                                                                                                                                                                                                                                                                                                                                                                                                                                                                                                                                                                                                                                                                                                                                                                                                                                                                                                                                                                                                                                                                                                                                                                                                                                                                                                                                                                                                                                                                                                                                                                                                                                                                                                                                                                                                                                                                                  | 43 |
| Table Tennis Women Doubles A 30+ ~ A 50+_result······                                                                                                                                                                                                                                                                                                                                                                                                                                                                                                                                                                                                                                                                                                                                                                                                                                                                                                                                                                                                                                                                                                                                                                                                                                                                                                                                                                                                                                                                                                                                                                                                                                                                                                                                                                                                                                                                                                                                                                                                                                                                         | 45 |
| Table Tennis Women Doubles B 30+_result Table Tennis Women Double | 46 |
| Table Tennis Women Doubles B 40+_result·····                                                                                                                                                                                                                                                                                                                                                                                                                                                                                                                                                                                                                                                                                                                                                                                                                                                                                                                                                                                                                                                                                                                                                                                                                                                                                                                                                                                                                                                                                                                                                                                                                                                                                                                                                                                                                                                                                                                                                                                                                                                                                  | 47 |
| Table Tennis Women Doubles B 50+_result                                                                                                                                                                                                                                                                                                                                                                                                                                                                                                                                                                                                                                                                                                                                                                                                                                                                                                                                                                                                                                                                                                                                                                                                                                                                                                                                                                                                                                                                                                                                                                                                                                                                                                                                                                                                                                                                                                                                                                                                                                                                                       | 48 |
| Table Tennis Women Doubles B 60+ ~ B 70+_result······                                                                                                                                                                                                                                                                                                                                                                                                                                                                                                                                                                                                                                                                                                                                                                                                                                                                                                                                                                                                                                                                                                                                                                                                                                                                                                                                                                                                                                                                                                                                                                                                                                                                                                                                                                                                                                                                                                                                                                                                                                                                         | 50 |
| Table Tennis Women Singles A 30+ ~ A 50+_result                                                                                                                                                                                                                                                                                                                                                                                                                                                                                                                                                                                                                                                                                                                                                                                                                                                                                                                                                                                                                                                                                                                                                                                                                                                                                                                                                                                                                                                                                                                                                                                                                                                                                                                                                                                                                                                                                                                                                                                                                                                                               | 51 |
| Table Tennis Women Singles B 30+_result                                                                                                                                                                                                                                                                                                                                                                                                                                                                                                                                                                                                                                                                                                                                                                                                                                                                                                                                                                                                                                                                                                                                                                                                                                                                                                                                                                                                                                                                                                                                                                                                                                                                                                                                                                                                                                                                                                                                                                                                                                                                                       | 52 |
| Table Tennis Women Singles B 40+_result·····                                                                                                                                                                                                                                                                                                                                                                                                                                                                                                                                                                                                                                                                                                                                                                                                                                                                                                                                                                                                                                                                                                                                                                                                                                                                                                                                                                                                                                                                                                                                                                                                                                                                                                                                                                                                                                                                                                                                                                                                                                                                                  | 53 |
| Table Tennis Women Singles B 50+_result                                                                                                                                                                                                                                                                                                                                                                                                                                                                                                                                                                                                                                                                                                                                                                                                                                                                                                                                                                                                                                                                                                                                                                                                                                                                                                                                                                                                                                                                                                                                                                                                                                                                                                                                                                                                                                                                                                                                                                                                                                                                                       | 55 |
| Table Tennis Women Singles B 60+_result······                                                                                                                                                                                                                                                                                                                                                                                                                                                                                                                                                                                                                                                                                                                                                                                                                                                                                                                                                                                                                                                                                                                                                                                                                                                                                                                                                                                                                                                                                                                                                                                                                                                                                                                                                                                                                                                                                                                                                                                                                                                                                 | 60 |
| Table Tennis Women Singles B 70+_result                                                                                                                                                                                                                                                                                                                                                                                                                                                                                                                                                                                                                                                                                                                                                                                                                                                                                                                                                                                                                                                                                                                                                                                                                                                                                                                                                                                                                                                                                                                                                                                                                                                                                                                                                                                                                                                                                                                                                                                                                                                                                       | 62 |
| Table Tennis Women Team A 30+ ~ A 40+_result                                                                                                                                                                                                                                                                                                                                                                                                                                                                                                                                                                                                                                                                                                                                                                                                                                                                                                                                                                                                                                                                                                                                                                                                                                                                                                                                                                                                                                                                                                                                                                                                                                                                                                                                                                                                                                                                                                                                                                                                                                                                                  | 63 |
| Table Tennis Women Team B 30+_result······                                                                                                                                                                                                                                                                                                                                                                                                                                                                                                                                                                                                                                                                                                                                                                                                                                                                                                                                                                                                                                                                                                                                                                                                                                                                                                                                                                                                                                                                                                                                                                                                                                                                                                                                                                                                                                                                                                                                                                                                                                                                                    | 64 |
| Table Tennis Women Team B 40+_result                                                                                                                                                                                                                                                                                                                                                                                                                                                                                                                                                                                                                                                                                                                                                                                                                                                                                                                                                                                                                                                                                                                                                                                                                                                                                                                                                                                                                                                                                                                                                                                                                                                                                                                                                                                                                                                                                                                                                                                                                                                                                          | 65 |
| Table Tennis Women Team B 50+_result······                                                                                                                                                                                                                                                                                                                                                                                                                                                                                                                                                                                                                                                                                                                                                                                                                                                                                                                                                                                                                                                                                                                                                                                                                                                                                                                                                                                                                                                                                                                                                                                                                                                                                                                                                                                                                                                                                                                                                                                                                                                                                    | 66 |
| Table Tennis Women Team B 60+ ~ B 70+_result                                                                                                                                                                                                                                                                                                                                                                                                                                                                                                                                                                                                                                                                                                                                                                                                                                                                                                                                                                                                                                                                                                                                                                                                                                                                                                                                                                                                                                                                                                                                                                                                                                                                                                                                                                                                                                                                                                                                                                                                                                                                                  | 68 |