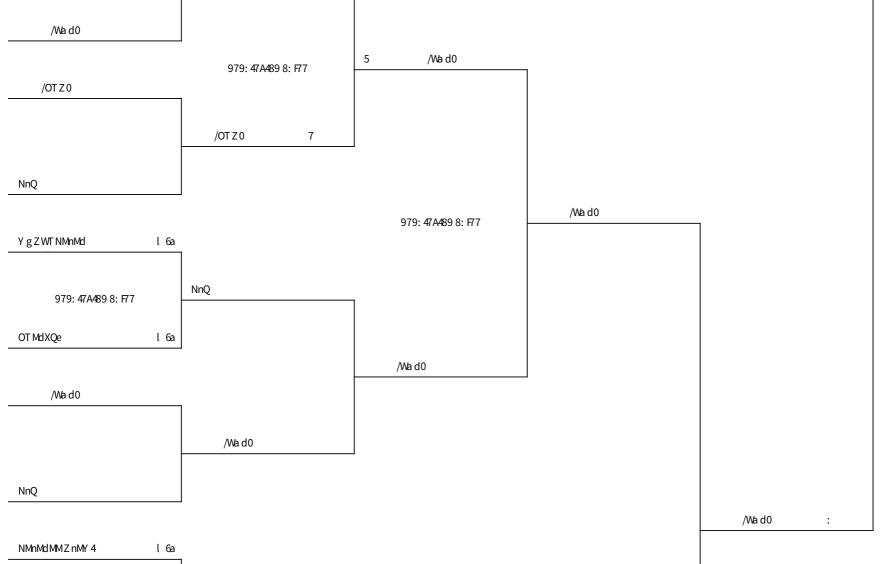

|     | nMega TMMMY MPM /VbZ0              |     |                          |     |                      |
| NnQ                                |     |                                    |     |                          |     |                      |





ffQYeUZSXQe4444M7A77CE



<del>78</del>57









b 골담말관약979: 47A497 8@8AF8:



### f x~ af 간략(2) 간략은 결약되다 : 72



N:72

| d <b>관</b> 말관앙 9 |     | d관막관·RBE | BB c 改名知書 e 企图图画 |      | e 邵 谢 聖 |      | k골           |      |             |
|------------------|-----|----------|------------------|------|---------|------|--------------|------|-------------|
| Zx공갑             | e간답 | Zx공갑     | e <b>걘</b> む     | Zx공갑 | e把配     | Zx공갑 | e <b>걘</b> む | Zx공갑 | e <b>견답</b> |





















### f x~ 괇f 갑막열 감막 결과 합기 : 72











NnQ















MeTUeT WgY Md



#### fx~af 2字是Y 2字e 字程式N@2



N@72

| d <del>型型</del> 28@ |     | d <del>관·</del> 칼·관 9 |             | d <del>관</del> 칼관\$B |             | c 改 <del>乙环</del> 學 尹 |              | e忠欲歌æ |     | R <b>결</b> k골 |              |
|---------------------|-----|-----------------------|-------------|----------------------|-------------|-----------------------|--------------|-------|-----|---------------|--------------|
| Zx공갑                | e理型 | Zx공갑                  | e <b>걘답</b> | Zx공갑                 | e <b>걘답</b> | Zx공갑                  | e <b>걘</b> 뢉 | Zx공갑  | e걘돱 | Zx공갑          | e <b>걘</b> 뢉 |



ffQYeUZSXQe4444N7@7@E

bx 객8 관A

bx걕k 관A

b 골로 발관 979: 47A497 87F7 @ @ 9





b 골로발관악979: 47A497 87F7@@













### fx~af 2字是Y 2字e 字程式N@2



N@2