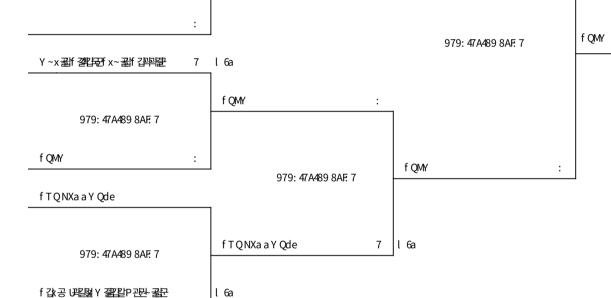

| Table Tennis Men Singles A 30+_result·····                                                                                                                                                                                                                                                                                                                                                                                                                                                                                                                                                                                                                                                                                                                                                                                                                                                                                                                                                                                                                                                                                                                                                                                                                                                                                                                                                                                                                                                                                                                                                                                                                                                                                                                                                                                                                                                                                                                                                                                                                                                                                    | 1  |
|-------------------------------------------------------------------------------------------------------------------------------------------------------------------------------------------------------------------------------------------------------------------------------------------------------------------------------------------------------------------------------------------------------------------------------------------------------------------------------------------------------------------------------------------------------------------------------------------------------------------------------------------------------------------------------------------------------------------------------------------------------------------------------------------------------------------------------------------------------------------------------------------------------------------------------------------------------------------------------------------------------------------------------------------------------------------------------------------------------------------------------------------------------------------------------------------------------------------------------------------------------------------------------------------------------------------------------------------------------------------------------------------------------------------------------------------------------------------------------------------------------------------------------------------------------------------------------------------------------------------------------------------------------------------------------------------------------------------------------------------------------------------------------------------------------------------------------------------------------------------------------------------------------------------------------------------------------------------------------------------------------------------------------------------------------------------------------------------------------------------------------|----|
| Table Tennis Men Doubles A 30+_result·····                                                                                                                                                                                                                                                                                                                                                                                                                                                                                                                                                                                                                                                                                                                                                                                                                                                                                                                                                                                                                                                                                                                                                                                                                                                                                                                                                                                                                                                                                                                                                                                                                                                                                                                                                                                                                                                                                                                                                                                                                                                                                    | 2  |
| Table Tennis Men Doubles A 40+ ~ A 70+_result                                                                                                                                                                                                                                                                                                                                                                                                                                                                                                                                                                                                                                                                                                                                                                                                                                                                                                                                                                                                                                                                                                                                                                                                                                                                                                                                                                                                                                                                                                                                                                                                                                                                                                                                                                                                                                                                                                                                                                                                                                                                                 | 3  |
| Table Tennis Men Doubles B 30+_result                                                                                                                                                                                                                                                                                                                                                                                                                                                                                                                                                                                                                                                                                                                                                                                                                                                                                                                                                                                                                                                                                                                                                                                                                                                                                                                                                                                                                                                                                                                                                                                                                                                                                                                                                                                                                                                                                                                                                                                                                                                                                         | 4  |
| Table Tennis Men Doubles B 40+_result······                                                                                                                                                                                                                                                                                                                                                                                                                                                                                                                                                                                                                                                                                                                                                                                                                                                                                                                                                                                                                                                                                                                                                                                                                                                                                                                                                                                                                                                                                                                                                                                                                                                                                                                                                                                                                                                                                                                                                                                                                                                                                   | 5  |
| Table Tennis Men Doubles B 50+_result                                                                                                                                                                                                                                                                                                                                                                                                                                                                                                                                                                                                                                                                                                                                                                                                                                                                                                                                                                                                                                                                                                                                                                                                                                                                                                                                                                                                                                                                                                                                                                                                                                                                                                                                                                                                                                                                                                                                                                                                                                                                                         | 7  |
| Table Tennis Men Doubles B 60+_result                                                                                                                                                                                                                                                                                                                                                                                                                                                                                                                                                                                                                                                                                                                                                                                                                                                                                                                                                                                                                                                                                                                                                                                                                                                                                                                                                                                                                                                                                                                                                                                                                                                                                                                                                                                                                                                                                                                                                                                                                                                                                         | 9  |
| Table Tennis Men Singles A 40+_result·····                                                                                                                                                                                                                                                                                                                                                                                                                                                                                                                                                                                                                                                                                                                                                                                                                                                                                                                                                                                                                                                                                                                                                                                                                                                                                                                                                                                                                                                                                                                                                                                                                                                                                                                                                                                                                                                                                                                                                                                                                                                                                    | 10 |
| Table Tennis Men Singles A 50+ ~ A 70+_result                                                                                                                                                                                                                                                                                                                                                                                                                                                                                                                                                                                                                                                                                                                                                                                                                                                                                                                                                                                                                                                                                                                                                                                                                                                                                                                                                                                                                                                                                                                                                                                                                                                                                                                                                                                                                                                                                                                                                                                                                                                                                 | 11 |
| Table Tennis Men Singles B 30+_result····································                                                                                                                                                                                                                                                                                                                                                                                                                                                                                                                                                                                                                                                                                                                                                                                                                                                                                                                                                                                                                                                                                                                                                                                                                                                                                                                                                                                                                                                                                                                                                                                                                                                                                                                                                                                                                                                                                                                                                                                                                                                     | 12 |
| Table Tennis Men Singles B 40+_result·····                                                                                                                                                                                                                                                                                                                                                                                                                                                                                                                                                                                                                                                                                                                                                                                                                                                                                                                                                                                                                                                                                                                                                                                                                                                                                                                                                                                                                                                                                                                                                                                                                                                                                                                                                                                                                                                                                                                                                                                                                                                                                    | 14 |
| Table Tennis Men Singles B 50+_result·····                                                                                                                                                                                                                                                                                                                                                                                                                                                                                                                                                                                                                                                                                                                                                                                                                                                                                                                                                                                                                                                                                                                                                                                                                                                                                                                                                                                                                                                                                                                                                                                                                                                                                                                                                                                                                                                                                                                                                                                                                                                                                    | 19 |
| Table Tennis Men Singles B 60+_result·····                                                                                                                                                                                                                                                                                                                                                                                                                                                                                                                                                                                                                                                                                                                                                                                                                                                                                                                                                                                                                                                                                                                                                                                                                                                                                                                                                                                                                                                                                                                                                                                                                                                                                                                                                                                                                                                                                                                                                                                                                                                                                    | 24 |
| Table Tennis Men Singles B 70+ ~ B 80+_result                                                                                                                                                                                                                                                                                                                                                                                                                                                                                                                                                                                                                                                                                                                                                                                                                                                                                                                                                                                                                                                                                                                                                                                                                                                                                                                                                                                                                                                                                                                                                                                                                                                                                                                                                                                                                                                                                                                                                                                                                                                                                 | 29 |
| Table Tennis Men Team A 30+_result                                                                                                                                                                                                                                                                                                                                                                                                                                                                                                                                                                                                                                                                                                                                                                                                                                                                                                                                                                                                                                                                                                                                                                                                                                                                                                                                                                                                                                                                                                                                                                                                                                                                                                                                                                                                                                                                                                                                                                                                                                                                                            | 30 |
| Table Tennis Men Team A 30+_result  Table Tennis Men Team A 40+ ~ A 70+_result                                                                                                                                                                                                                                                                                                                                                                                                                                                                                                                                                                                                                                                                                                                                                                                                                                                                                                                                                                                                                                                                                                                                                                                                                                                                                                                                                                                                                                                                                                                                                                                                                                                                                                                                                                                                                                                                                                                                                                                                                                                | 31 |
| Table Tennis Men Team B 30+_result                                                                                                                                                                                                                                                                                                                                                                                                                                                                                                                                                                                                                                                                                                                                                                                                                                                                                                                                                                                                                                                                                                                                                                                                                                                                                                                                                                                                                                                                                                                                                                                                                                                                                                                                                                                                                                                                                                                                                                                                                                                                                            | 32 |
| Table Tennis Men Team B 40+_result                                                                                                                                                                                                                                                                                                                                                                                                                                                                                                                                                                                                                                                                                                                                                                                                                                                                                                                                                                                                                                                                                                                                                                                                                                                                                                                                                                                                                                                                                                                                                                                                                                                                                                                                                                                                                                                                                                                                                                                                                                                                                            | 33 |
| Table Tennis Men Team B 50+_result                                                                                                                                                                                                                                                                                                                                                                                                                                                                                                                                                                                                                                                                                                                                                                                                                                                                                                                                                                                                                                                                                                                                                                                                                                                                                                                                                                                                                                                                                                                                                                                                                                                                                                                                                                                                                                                                                                                                                                                                                                                                                            | 35 |
| Table Tennis Men Team B 60+_result·····                                                                                                                                                                                                                                                                                                                                                                                                                                                                                                                                                                                                                                                                                                                                                                                                                                                                                                                                                                                                                                                                                                                                                                                                                                                                                                                                                                                                                                                                                                                                                                                                                                                                                                                                                                                                                                                                                                                                                                                                                                                                                       | 37 |
| Table Tennis Mixed Doubles A 30+ ~ A 60+_result                                                                                                                                                                                                                                                                                                                                                                                                                                                                                                                                                                                                                                                                                                                                                                                                                                                                                                                                                                                                                                                                                                                                                                                                                                                                                                                                                                                                                                                                                                                                                                                                                                                                                                                                                                                                                                                                                                                                                                                                                                                                               | 38 |
| Table Tennis Mixed Doubles B 30+_result.                                                                                                                                                                                                                                                                                                                                                                                                                                                                                                                                                                                                                                                                                                                                                                                                                                                                                                                                                                                                                                                                                                                                                                                                                                                                                                                                                                                                                                                                                                                                                                                                                                                                                                                                                                                                                                                                                                                                                                                                                                                                                      | 39 |
| Table Tennis Mixed Doubles B 40+_result                                                                                                                                                                                                                                                                                                                                                                                                                                                                                                                                                                                                                                                                                                                                                                                                                                                                                                                                                                                                                                                                                                                                                                                                                                                                                                                                                                                                                                                                                                                                                                                                                                                                                                                                                                                                                                                                                                                                                                                                                                                                                       | 40 |
| Table Tennis Mixed Doubles B 50+_result·····                                                                                                                                                                                                                                                                                                                                                                                                                                                                                                                                                                                                                                                                                                                                                                                                                                                                                                                                                                                                                                                                                                                                                                                                                                                                                                                                                                                                                                                                                                                                                                                                                                                                                                                                                                                                                                                                                                                                                                                                                                                                                  | 41 |
| Table Tennis Mixed Doubles B 60+_result·····                                                                                                                                                                                                                                                                                                                                                                                                                                                                                                                                                                                                                                                                                                                                                                                                                                                                                                                                                                                                                                                                                                                                                                                                                                                                                                                                                                                                                                                                                                                                                                                                                                                                                                                                                                                                                                                                                                                                                                                                                                                                                  | 43 |
| Table Tennis Women Doubles A 30+ ~ A 50+_result······                                                                                                                                                                                                                                                                                                                                                                                                                                                                                                                                                                                                                                                                                                                                                                                                                                                                                                                                                                                                                                                                                                                                                                                                                                                                                                                                                                                                                                                                                                                                                                                                                                                                                                                                                                                                                                                                                                                                                                                                                                                                         | 45 |
| Table Tennis Women Doubles B 30+_result Table Tennis Women Double | 46 |
| Table Tennis Women Doubles B 40+_result·····                                                                                                                                                                                                                                                                                                                                                                                                                                                                                                                                                                                                                                                                                                                                                                                                                                                                                                                                                                                                                                                                                                                                                                                                                                                                                                                                                                                                                                                                                                                                                                                                                                                                                                                                                                                                                                                                                                                                                                                                                                                                                  | 47 |
| Table Tennis Women Doubles B 50+_result                                                                                                                                                                                                                                                                                                                                                                                                                                                                                                                                                                                                                                                                                                                                                                                                                                                                                                                                                                                                                                                                                                                                                                                                                                                                                                                                                                                                                                                                                                                                                                                                                                                                                                                                                                                                                                                                                                                                                                                                                                                                                       | 48 |
| Table Tennis Women Doubles B 60+ ~ B 70+_result······                                                                                                                                                                                                                                                                                                                                                                                                                                                                                                                                                                                                                                                                                                                                                                                                                                                                                                                                                                                                                                                                                                                                                                                                                                                                                                                                                                                                                                                                                                                                                                                                                                                                                                                                                                                                                                                                                                                                                                                                                                                                         | 50 |
| Table Tennis Women Singles A 30+ ~ A 50+_result                                                                                                                                                                                                                                                                                                                                                                                                                                                                                                                                                                                                                                                                                                                                                                                                                                                                                                                                                                                                                                                                                                                                                                                                                                                                                                                                                                                                                                                                                                                                                                                                                                                                                                                                                                                                                                                                                                                                                                                                                                                                               | 51 |
| Table Tennis Women Singles B 30+_result                                                                                                                                                                                                                                                                                                                                                                                                                                                                                                                                                                                                                                                                                                                                                                                                                                                                                                                                                                                                                                                                                                                                                                                                                                                                                                                                                                                                                                                                                                                                                                                                                                                                                                                                                                                                                                                                                                                                                                                                                                                                                       | 52 |
| Table Tennis Women Singles B 40+_result·····                                                                                                                                                                                                                                                                                                                                                                                                                                                                                                                                                                                                                                                                                                                                                                                                                                                                                                                                                                                                                                                                                                                                                                                                                                                                                                                                                                                                                                                                                                                                                                                                                                                                                                                                                                                                                                                                                                                                                                                                                                                                                  | 53 |
| Table Tennis Women Singles B 50+_result                                                                                                                                                                                                                                                                                                                                                                                                                                                                                                                                                                                                                                                                                                                                                                                                                                                                                                                                                                                                                                                                                                                                                                                                                                                                                                                                                                                                                                                                                                                                                                                                                                                                                                                                                                                                                                                                                                                                                                                                                                                                                       | 55 |
| Table Tennis Women Singles B 60+_result······                                                                                                                                                                                                                                                                                                                                                                                                                                                                                                                                                                                                                                                                                                                                                                                                                                                                                                                                                                                                                                                                                                                                                                                                                                                                                                                                                                                                                                                                                                                                                                                                                                                                                                                                                                                                                                                                                                                                                                                                                                                                                 | 60 |
| Table Tennis Women Singles B 70+_result                                                                                                                                                                                                                                                                                                                                                                                                                                                                                                                                                                                                                                                                                                                                                                                                                                                                                                                                                                                                                                                                                                                                                                                                                                                                                                                                                                                                                                                                                                                                                                                                                                                                                                                                                                                                                                                                                                                                                                                                                                                                                       | 62 |
| Table Tennis Women Team A 30+ ~ A 40+_result                                                                                                                                                                                                                                                                                                                                                                                                                                                                                                                                                                                                                                                                                                                                                                                                                                                                                                                                                                                                                                                                                                                                                                                                                                                                                                                                                                                                                                                                                                                                                                                                                                                                                                                                                                                                                                                                                                                                                                                                                                                                                  | 63 |
| Table Tennis Women Team B 30+_result······                                                                                                                                                                                                                                                                                                                                                                                                                                                                                                                                                                                                                                                                                                                                                                                                                                                                                                                                                                                                                                                                                                                                                                                                                                                                                                                                                                                                                                                                                                                                                                                                                                                                                                                                                                                                                                                                                                                                                                                                                                                                                    | 64 |
| Table Tennis Women Team B 40+_result                                                                                                                                                                                                                                                                                                                                                                                                                                                                                                                                                                                                                                                                                                                                                                                                                                                                                                                                                                                                                                                                                                                                                                                                                                                                                                                                                                                                                                                                                                                                                                                                                                                                                                                                                                                                                                                                                                                                                                                                                                                                                          | 65 |
| Table Tennis Women Team B 50+_result······                                                                                                                                                                                                                                                                                                                                                                                                                                                                                                                                                                                                                                                                                                                                                                                                                                                                                                                                                                                                                                                                                                                                                                                                                                                                                                                                                                                                                                                                                                                                                                                                                                                                                                                                                                                                                                                                                                                                                                                                                                                                                    | 66 |
| Table Tennis Women Team B 60+ ~ B 70+_result                                                                                                                                                                                                                                                                                                                                                                                                                                                                                                                                                                                                                                                                                                                                                                                                                                                                                                                                                                                                                                                                                                                                                                                                                                                                                                                                                                                                                                                                                                                                                                                                                                                                                                                                                                                                                                                                                                                                                                                                                                                                                  | 68 |