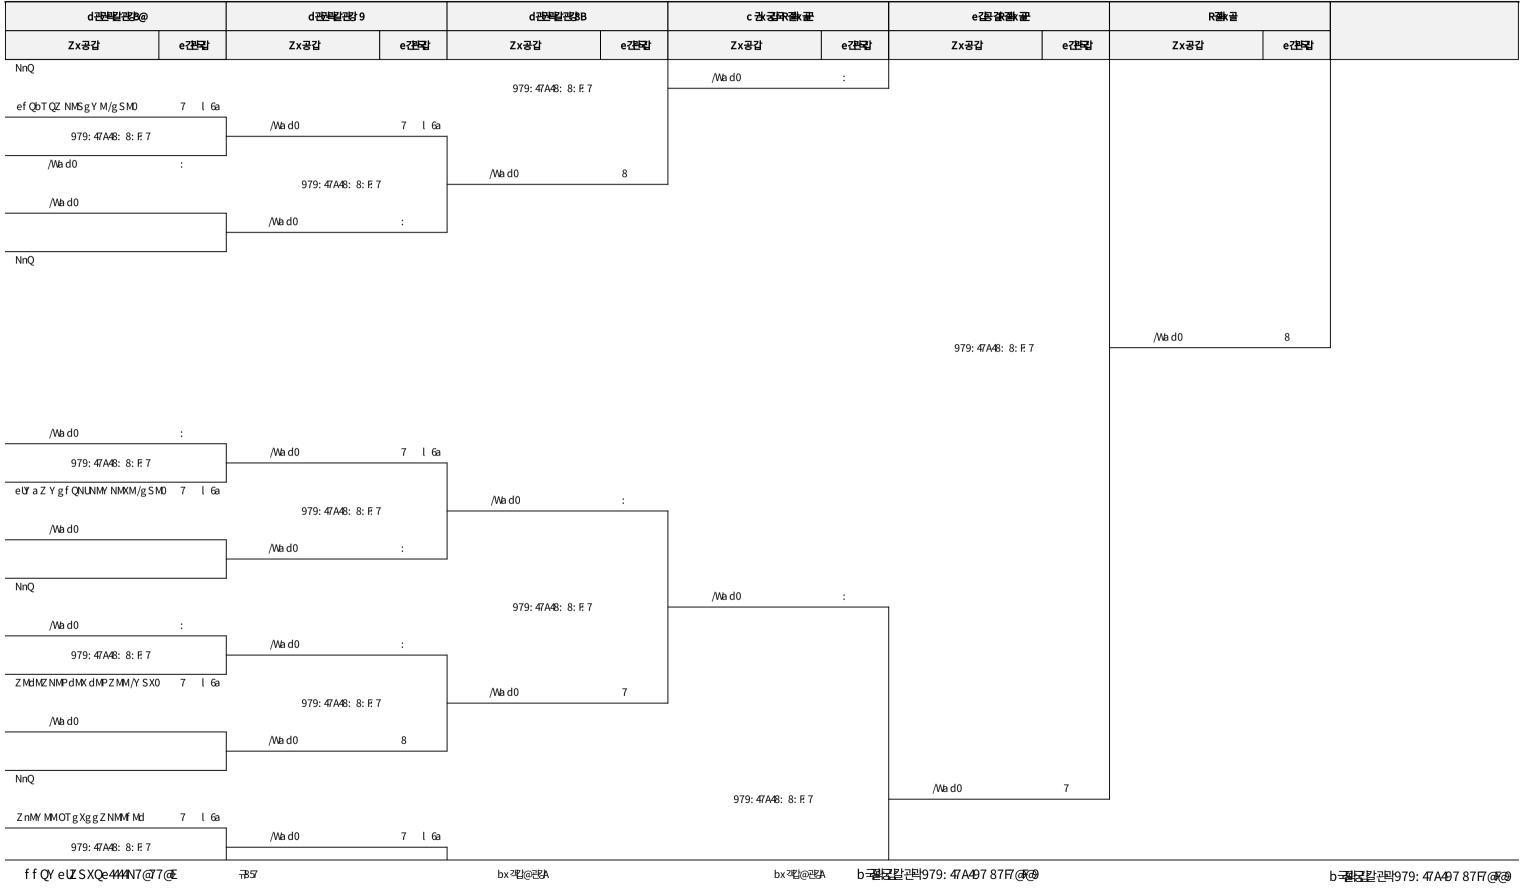

|
| /Wa d0                             | /Wa d0                          |             |                       |     |                     |      |        |             |                     |     |                   |
|                                    | ,                               |             | J                     |     |                     |      |        |             |                     |     |                   |
|                                    |                                 |             |                       |     |                     |      |        |             |                     |     |                   |



<del>18</del>5/

bx꺱: 광A

bx꺱: 관A

b 골로 발관 1979: 47A497 87F7 @ @







b 골동발관박979: 47A49787F@@



### fx~af 2字是Y 2字e 字程式N@2



N@2





















#### fx~af 2字是Y 2字e 字程式N@2



N@2























#### f x~af 간무절Y 간라e 결약되다N A72



#### N A72





ffQYeUZSXQe4444N7A77AE

bx 꺱8 괭A

bx걕k 관A

b 골로 발관 979: 47A 497 87F7AF79



















b골로발관979: 47A497 87F7AF79



#### f x~af 2字是Y 2字e 字字子N A72



#### N A72





bx걕9 광A

bx걕b 괭A

b 골로 발관 979: 47A 497 87F7AF79



















b골로발관979: 47A497 87F7AF79



#### f x~af 2字是Y 2字e 字字子N A72



#### N A72





bx꺜: 괭A

bx꺱: 괭A

b 골로 발관 979: 47A 497 87F7AF79















b 골로 발관 979: 47A497 87F7AF79



#### f x~af 간무절Y 간라e 결약되다N A72



#### N A72























#### f x~ af 감막함 감막 절약되고N A72



#### N A72







bx깹A괭A

bx꺱A괭A

b 골로 알관악 979: 47A 497 87F7AF79



b 골로 발관 979: 47A 497 87F7AF79

















### Nd MOWQf e f x~ af 감막함 감막 절약되고 B72



N B72