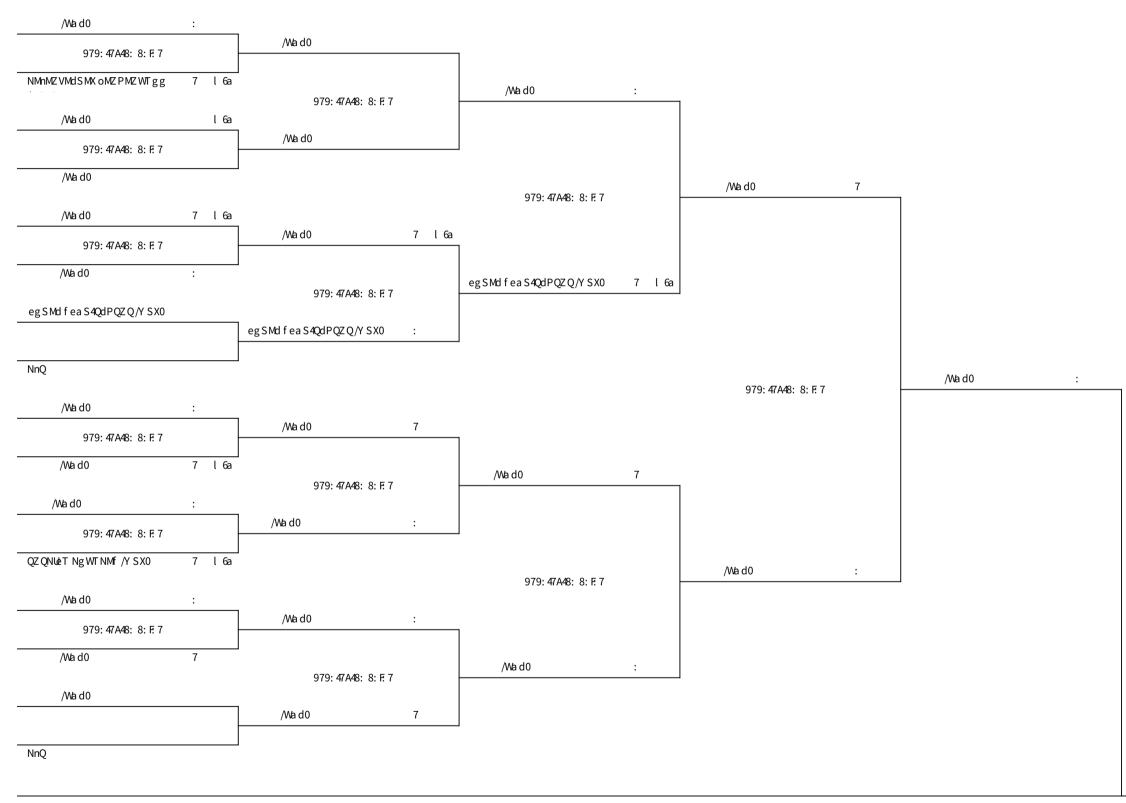

| Table Tennis Men Singles A 30+_result·····                                                                                                                                                                                                                                                                                                                                                                                                                                                                                                                                                                                                                                                                                                                                                                                                                                                                                                                                                                                                                                                                                                                                                                                                                                                                                                                                                                                                                                                                                                                                                                                                                                                                                                                                                                                                                                                                                                                                                                                                                                                                                    | 1  |
|-------------------------------------------------------------------------------------------------------------------------------------------------------------------------------------------------------------------------------------------------------------------------------------------------------------------------------------------------------------------------------------------------------------------------------------------------------------------------------------------------------------------------------------------------------------------------------------------------------------------------------------------------------------------------------------------------------------------------------------------------------------------------------------------------------------------------------------------------------------------------------------------------------------------------------------------------------------------------------------------------------------------------------------------------------------------------------------------------------------------------------------------------------------------------------------------------------------------------------------------------------------------------------------------------------------------------------------------------------------------------------------------------------------------------------------------------------------------------------------------------------------------------------------------------------------------------------------------------------------------------------------------------------------------------------------------------------------------------------------------------------------------------------------------------------------------------------------------------------------------------------------------------------------------------------------------------------------------------------------------------------------------------------------------------------------------------------------------------------------------------------|----|
| Table Tennis Men Doubles A 30+_result·····                                                                                                                                                                                                                                                                                                                                                                                                                                                                                                                                                                                                                                                                                                                                                                                                                                                                                                                                                                                                                                                                                                                                                                                                                                                                                                                                                                                                                                                                                                                                                                                                                                                                                                                                                                                                                                                                                                                                                                                                                                                                                    | 2  |
| Table Tennis Men Doubles A 40+ ~ A 70+_result                                                                                                                                                                                                                                                                                                                                                                                                                                                                                                                                                                                                                                                                                                                                                                                                                                                                                                                                                                                                                                                                                                                                                                                                                                                                                                                                                                                                                                                                                                                                                                                                                                                                                                                                                                                                                                                                                                                                                                                                                                                                                 | 3  |
| Table Tennis Men Doubles B 30+_result                                                                                                                                                                                                                                                                                                                                                                                                                                                                                                                                                                                                                                                                                                                                                                                                                                                                                                                                                                                                                                                                                                                                                                                                                                                                                                                                                                                                                                                                                                                                                                                                                                                                                                                                                                                                                                                                                                                                                                                                                                                                                         | 4  |
| Table Tennis Men Doubles B 40+_result······                                                                                                                                                                                                                                                                                                                                                                                                                                                                                                                                                                                                                                                                                                                                                                                                                                                                                                                                                                                                                                                                                                                                                                                                                                                                                                                                                                                                                                                                                                                                                                                                                                                                                                                                                                                                                                                                                                                                                                                                                                                                                   | 5  |
| Table Tennis Men Doubles B 50+_result                                                                                                                                                                                                                                                                                                                                                                                                                                                                                                                                                                                                                                                                                                                                                                                                                                                                                                                                                                                                                                                                                                                                                                                                                                                                                                                                                                                                                                                                                                                                                                                                                                                                                                                                                                                                                                                                                                                                                                                                                                                                                         | 7  |
| Table Tennis Men Doubles B 60+_result                                                                                                                                                                                                                                                                                                                                                                                                                                                                                                                                                                                                                                                                                                                                                                                                                                                                                                                                                                                                                                                                                                                                                                                                                                                                                                                                                                                                                                                                                                                                                                                                                                                                                                                                                                                                                                                                                                                                                                                                                                                                                         | 9  |
| Table Tennis Men Singles A 40+_result·····                                                                                                                                                                                                                                                                                                                                                                                                                                                                                                                                                                                                                                                                                                                                                                                                                                                                                                                                                                                                                                                                                                                                                                                                                                                                                                                                                                                                                                                                                                                                                                                                                                                                                                                                                                                                                                                                                                                                                                                                                                                                                    | 10 |
| Table Tennis Men Singles A 50+ ~ A 70+_result                                                                                                                                                                                                                                                                                                                                                                                                                                                                                                                                                                                                                                                                                                                                                                                                                                                                                                                                                                                                                                                                                                                                                                                                                                                                                                                                                                                                                                                                                                                                                                                                                                                                                                                                                                                                                                                                                                                                                                                                                                                                                 | 11 |
| Table Tennis Men Singles B 30+_result····································                                                                                                                                                                                                                                                                                                                                                                                                                                                                                                                                                                                                                                                                                                                                                                                                                                                                                                                                                                                                                                                                                                                                                                                                                                                                                                                                                                                                                                                                                                                                                                                                                                                                                                                                                                                                                                                                                                                                                                                                                                                     | 12 |
| Table Tennis Men Singles B 40+_result·····                                                                                                                                                                                                                                                                                                                                                                                                                                                                                                                                                                                                                                                                                                                                                                                                                                                                                                                                                                                                                                                                                                                                                                                                                                                                                                                                                                                                                                                                                                                                                                                                                                                                                                                                                                                                                                                                                                                                                                                                                                                                                    | 14 |
| Table Tennis Men Singles B 50+_result·····                                                                                                                                                                                                                                                                                                                                                                                                                                                                                                                                                                                                                                                                                                                                                                                                                                                                                                                                                                                                                                                                                                                                                                                                                                                                                                                                                                                                                                                                                                                                                                                                                                                                                                                                                                                                                                                                                                                                                                                                                                                                                    | 19 |
| Table Tennis Men Singles B 60+_result·····                                                                                                                                                                                                                                                                                                                                                                                                                                                                                                                                                                                                                                                                                                                                                                                                                                                                                                                                                                                                                                                                                                                                                                                                                                                                                                                                                                                                                                                                                                                                                                                                                                                                                                                                                                                                                                                                                                                                                                                                                                                                                    | 24 |
| Table Tennis Men Singles B 70+ ~ B 80+_result                                                                                                                                                                                                                                                                                                                                                                                                                                                                                                                                                                                                                                                                                                                                                                                                                                                                                                                                                                                                                                                                                                                                                                                                                                                                                                                                                                                                                                                                                                                                                                                                                                                                                                                                                                                                                                                                                                                                                                                                                                                                                 | 29 |
| Table Tennis Men Team A 30+_result                                                                                                                                                                                                                                                                                                                                                                                                                                                                                                                                                                                                                                                                                                                                                                                                                                                                                                                                                                                                                                                                                                                                                                                                                                                                                                                                                                                                                                                                                                                                                                                                                                                                                                                                                                                                                                                                                                                                                                                                                                                                                            | 30 |
| Table Tennis Men Team A 30+_result  Table Tennis Men Team A 40+ ~ A 70+_result                                                                                                                                                                                                                                                                                                                                                                                                                                                                                                                                                                                                                                                                                                                                                                                                                                                                                                                                                                                                                                                                                                                                                                                                                                                                                                                                                                                                                                                                                                                                                                                                                                                                                                                                                                                                                                                                                                                                                                                                                                                | 31 |
| Table Tennis Men Team B 30+_result                                                                                                                                                                                                                                                                                                                                                                                                                                                                                                                                                                                                                                                                                                                                                                                                                                                                                                                                                                                                                                                                                                                                                                                                                                                                                                                                                                                                                                                                                                                                                                                                                                                                                                                                                                                                                                                                                                                                                                                                                                                                                            | 32 |
| Table Tennis Men Team B 40+_result                                                                                                                                                                                                                                                                                                                                                                                                                                                                                                                                                                                                                                                                                                                                                                                                                                                                                                                                                                                                                                                                                                                                                                                                                                                                                                                                                                                                                                                                                                                                                                                                                                                                                                                                                                                                                                                                                                                                                                                                                                                                                            | 33 |
| Table Tennis Men Team B 50+_result                                                                                                                                                                                                                                                                                                                                                                                                                                                                                                                                                                                                                                                                                                                                                                                                                                                                                                                                                                                                                                                                                                                                                                                                                                                                                                                                                                                                                                                                                                                                                                                                                                                                                                                                                                                                                                                                                                                                                                                                                                                                                            | 35 |
| Table Tennis Men Team B 60+_result·····                                                                                                                                                                                                                                                                                                                                                                                                                                                                                                                                                                                                                                                                                                                                                                                                                                                                                                                                                                                                                                                                                                                                                                                                                                                                                                                                                                                                                                                                                                                                                                                                                                                                                                                                                                                                                                                                                                                                                                                                                                                                                       | 37 |
| Table Tennis Mixed Doubles A 30+ ~ A 60+_result                                                                                                                                                                                                                                                                                                                                                                                                                                                                                                                                                                                                                                                                                                                                                                                                                                                                                                                                                                                                                                                                                                                                                                                                                                                                                                                                                                                                                                                                                                                                                                                                                                                                                                                                                                                                                                                                                                                                                                                                                                                                               | 38 |
| Table Tennis Mixed Doubles B 30+_result.                                                                                                                                                                                                                                                                                                                                                                                                                                                                                                                                                                                                                                                                                                                                                                                                                                                                                                                                                                                                                                                                                                                                                                                                                                                                                                                                                                                                                                                                                                                                                                                                                                                                                                                                                                                                                                                                                                                                                                                                                                                                                      | 39 |
| Table Tennis Mixed Doubles B 40+_result                                                                                                                                                                                                                                                                                                                                                                                                                                                                                                                                                                                                                                                                                                                                                                                                                                                                                                                                                                                                                                                                                                                                                                                                                                                                                                                                                                                                                                                                                                                                                                                                                                                                                                                                                                                                                                                                                                                                                                                                                                                                                       | 40 |
| Table Tennis Mixed Doubles B 50+_result·····                                                                                                                                                                                                                                                                                                                                                                                                                                                                                                                                                                                                                                                                                                                                                                                                                                                                                                                                                                                                                                                                                                                                                                                                                                                                                                                                                                                                                                                                                                                                                                                                                                                                                                                                                                                                                                                                                                                                                                                                                                                                                  | 41 |
| Table Tennis Mixed Doubles B 60+_result·····                                                                                                                                                                                                                                                                                                                                                                                                                                                                                                                                                                                                                                                                                                                                                                                                                                                                                                                                                                                                                                                                                                                                                                                                                                                                                                                                                                                                                                                                                                                                                                                                                                                                                                                                                                                                                                                                                                                                                                                                                                                                                  | 43 |
| Table Tennis Women Doubles A 30+ ~ A 50+_result······                                                                                                                                                                                                                                                                                                                                                                                                                                                                                                                                                                                                                                                                                                                                                                                                                                                                                                                                                                                                                                                                                                                                                                                                                                                                                                                                                                                                                                                                                                                                                                                                                                                                                                                                                                                                                                                                                                                                                                                                                                                                         | 45 |
| Table Tennis Women Doubles B 30+_result Table Tennis Women Double | 46 |
| Table Tennis Women Doubles B 40+_result·····                                                                                                                                                                                                                                                                                                                                                                                                                                                                                                                                                                                                                                                                                                                                                                                                                                                                                                                                                                                                                                                                                                                                                                                                                                                                                                                                                                                                                                                                                                                                                                                                                                                                                                                                                                                                                                                                                                                                                                                                                                                                                  | 47 |
| Table Tennis Women Doubles B 50+_result                                                                                                                                                                                                                                                                                                                                                                                                                                                                                                                                                                                                                                                                                                                                                                                                                                                                                                                                                                                                                                                                                                                                                                                                                                                                                                                                                                                                                                                                                                                                                                                                                                                                                                                                                                                                                                                                                                                                                                                                                                                                                       | 48 |
| Table Tennis Women Doubles B 60+ ~ B 70+_result······                                                                                                                                                                                                                                                                                                                                                                                                                                                                                                                                                                                                                                                                                                                                                                                                                                                                                                                                                                                                                                                                                                                                                                                                                                                                                                                                                                                                                                                                                                                                                                                                                                                                                                                                                                                                                                                                                                                                                                                                                                                                         | 50 |
| Table Tennis Women Singles A 30+ ~ A 50+_result                                                                                                                                                                                                                                                                                                                                                                                                                                                                                                                                                                                                                                                                                                                                                                                                                                                                                                                                                                                                                                                                                                                                                                                                                                                                                                                                                                                                                                                                                                                                                                                                                                                                                                                                                                                                                                                                                                                                                                                                                                                                               | 51 |
| Table Tennis Women Singles B 30+_result                                                                                                                                                                                                                                                                                                                                                                                                                                                                                                                                                                                                                                                                                                                                                                                                                                                                                                                                                                                                                                                                                                                                                                                                                                                                                                                                                                                                                                                                                                                                                                                                                                                                                                                                                                                                                                                                                                                                                                                                                                                                                       | 52 |
| Table Tennis Women Singles B 40+_result·····                                                                                                                                                                                                                                                                                                                                                                                                                                                                                                                                                                                                                                                                                                                                                                                                                                                                                                                                                                                                                                                                                                                                                                                                                                                                                                                                                                                                                                                                                                                                                                                                                                                                                                                                                                                                                                                                                                                                                                                                                                                                                  | 53 |
| Table Tennis Women Singles B 50+_result                                                                                                                                                                                                                                                                                                                                                                                                                                                                                                                                                                                                                                                                                                                                                                                                                                                                                                                                                                                                                                                                                                                                                                                                                                                                                                                                                                                                                                                                                                                                                                                                                                                                                                                                                                                                                                                                                                                                                                                                                                                                                       | 55 |
| Table Tennis Women Singles B 60+_result······                                                                                                                                                                                                                                                                                                                                                                                                                                                                                                                                                                                                                                                                                                                                                                                                                                                                                                                                                                                                                                                                                                                                                                                                                                                                                                                                                                                                                                                                                                                                                                                                                                                                                                                                                                                                                                                                                                                                                                                                                                                                                 | 60 |
| Table Tennis Women Singles B 70+_result                                                                                                                                                                                                                                                                                                                                                                                                                                                                                                                                                                                                                                                                                                                                                                                                                                                                                                                                                                                                                                                                                                                                                                                                                                                                                                                                                                                                                                                                                                                                                                                                                                                                                                                                                                                                                                                                                                                                                                                                                                                                                       | 62 |
| Table Tennis Women Team A 30+ ~ A 40+_result                                                                                                                                                                                                                                                                                                                                                                                                                                                                                                                                                                                                                                                                                                                                                                                                                                                                                                                                                                                                                                                                                                                                                                                                                                                                                                                                                                                                                                                                                                                                                                                                                                                                                                                                                                                                                                                                                                                                                                                                                                                                                  | 63 |
| Table Tennis Women Team B 30+_result······                                                                                                                                                                                                                                                                                                                                                                                                                                                                                                                                                                                                                                                                                                                                                                                                                                                                                                                                                                                                                                                                                                                                                                                                                                                                                                                                                                                                                                                                                                                                                                                                                                                                                                                                                                                                                                                                                                                                                                                                                                                                                    | 64 |
| Table Tennis Women Team B 40+_result                                                                                                                                                                                                                                                                                                                                                                                                                                                                                                                                                                                                                                                                                                                                                                                                                                                                                                                                                                                                                                                                                                                                                                                                                                                                                                                                                                                                                                                                                                                                                                                                                                                                                                                                                                                                                                                                                                                                                                                                                                                                                          | 65 |
| Table Tennis Women Team B 50+_result······                                                                                                                                                                                                                                                                                                                                                                                                                                                                                                                                                                                                                                                                                                                                                                                                                                                                                                                                                                                                                                                                                                                                                                                                                                                                                                                                                                                                                                                                                                                                                                                                                                                                                                                                                                                                                                                                                                                                                                                                                                                                                    | 66 |
| Table Tennis Women Team B 60+ ~ B 70+_result                                                                                                                                                                                                                                                                                                                                                                                                                                                                                                                                                                                                                                                                                                                                                                                                                                                                                                                                                                                                                                                                                                                                                                                                                                                                                                                                                                                                                                                                                                                                                                                                                                                                                                                                                                                                                                                                                                                                                                                                                                                                                  | 68 |