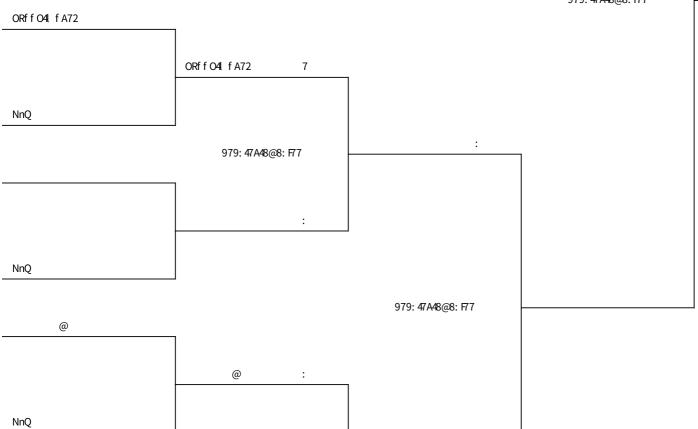

| Table Tennis Men Singles A 30+_result·····                                                                                                                                                                                                                                                                                                                                                                                                                                                                                                                                                                                                                                                                                                                                                                                                                                                                                                                                                                                                                                                                                                                                                                                                                                                                                                                                                                                                                                                                                                                                                                                                                                                                                                                                                                                                                                                                                                                                                                                                                                                                                    | 1  |
|-------------------------------------------------------------------------------------------------------------------------------------------------------------------------------------------------------------------------------------------------------------------------------------------------------------------------------------------------------------------------------------------------------------------------------------------------------------------------------------------------------------------------------------------------------------------------------------------------------------------------------------------------------------------------------------------------------------------------------------------------------------------------------------------------------------------------------------------------------------------------------------------------------------------------------------------------------------------------------------------------------------------------------------------------------------------------------------------------------------------------------------------------------------------------------------------------------------------------------------------------------------------------------------------------------------------------------------------------------------------------------------------------------------------------------------------------------------------------------------------------------------------------------------------------------------------------------------------------------------------------------------------------------------------------------------------------------------------------------------------------------------------------------------------------------------------------------------------------------------------------------------------------------------------------------------------------------------------------------------------------------------------------------------------------------------------------------------------------------------------------------|----|
| Table Tennis Men Doubles A 30+_result·····                                                                                                                                                                                                                                                                                                                                                                                                                                                                                                                                                                                                                                                                                                                                                                                                                                                                                                                                                                                                                                                                                                                                                                                                                                                                                                                                                                                                                                                                                                                                                                                                                                                                                                                                                                                                                                                                                                                                                                                                                                                                                    | 2  |
| Table Tennis Men Doubles A 40+ ~ A 70+_result                                                                                                                                                                                                                                                                                                                                                                                                                                                                                                                                                                                                                                                                                                                                                                                                                                                                                                                                                                                                                                                                                                                                                                                                                                                                                                                                                                                                                                                                                                                                                                                                                                                                                                                                                                                                                                                                                                                                                                                                                                                                                 | 3  |
| Table Tennis Men Doubles B 30+_result                                                                                                                                                                                                                                                                                                                                                                                                                                                                                                                                                                                                                                                                                                                                                                                                                                                                                                                                                                                                                                                                                                                                                                                                                                                                                                                                                                                                                                                                                                                                                                                                                                                                                                                                                                                                                                                                                                                                                                                                                                                                                         | 4  |
| Table Tennis Men Doubles B 40+_result······                                                                                                                                                                                                                                                                                                                                                                                                                                                                                                                                                                                                                                                                                                                                                                                                                                                                                                                                                                                                                                                                                                                                                                                                                                                                                                                                                                                                                                                                                                                                                                                                                                                                                                                                                                                                                                                                                                                                                                                                                                                                                   | 5  |
| Table Tennis Men Doubles B 50+_result                                                                                                                                                                                                                                                                                                                                                                                                                                                                                                                                                                                                                                                                                                                                                                                                                                                                                                                                                                                                                                                                                                                                                                                                                                                                                                                                                                                                                                                                                                                                                                                                                                                                                                                                                                                                                                                                                                                                                                                                                                                                                         | 7  |
| Table Tennis Men Doubles B 60+_result                                                                                                                                                                                                                                                                                                                                                                                                                                                                                                                                                                                                                                                                                                                                                                                                                                                                                                                                                                                                                                                                                                                                                                                                                                                                                                                                                                                                                                                                                                                                                                                                                                                                                                                                                                                                                                                                                                                                                                                                                                                                                         | 9  |
| Table Tennis Men Singles A 40+_result·····                                                                                                                                                                                                                                                                                                                                                                                                                                                                                                                                                                                                                                                                                                                                                                                                                                                                                                                                                                                                                                                                                                                                                                                                                                                                                                                                                                                                                                                                                                                                                                                                                                                                                                                                                                                                                                                                                                                                                                                                                                                                                    | 10 |
| Table Tennis Men Singles A 50+ ~ A 70+_result                                                                                                                                                                                                                                                                                                                                                                                                                                                                                                                                                                                                                                                                                                                                                                                                                                                                                                                                                                                                                                                                                                                                                                                                                                                                                                                                                                                                                                                                                                                                                                                                                                                                                                                                                                                                                                                                                                                                                                                                                                                                                 | 11 |
| Table Tennis Men Singles B 30+_result····································                                                                                                                                                                                                                                                                                                                                                                                                                                                                                                                                                                                                                                                                                                                                                                                                                                                                                                                                                                                                                                                                                                                                                                                                                                                                                                                                                                                                                                                                                                                                                                                                                                                                                                                                                                                                                                                                                                                                                                                                                                                     | 12 |
| Table Tennis Men Singles B 40+_result·····                                                                                                                                                                                                                                                                                                                                                                                                                                                                                                                                                                                                                                                                                                                                                                                                                                                                                                                                                                                                                                                                                                                                                                                                                                                                                                                                                                                                                                                                                                                                                                                                                                                                                                                                                                                                                                                                                                                                                                                                                                                                                    | 14 |
| Table Tennis Men Singles B 50+_result·····                                                                                                                                                                                                                                                                                                                                                                                                                                                                                                                                                                                                                                                                                                                                                                                                                                                                                                                                                                                                                                                                                                                                                                                                                                                                                                                                                                                                                                                                                                                                                                                                                                                                                                                                                                                                                                                                                                                                                                                                                                                                                    | 19 |
| Table Tennis Men Singles B 60+_result·····                                                                                                                                                                                                                                                                                                                                                                                                                                                                                                                                                                                                                                                                                                                                                                                                                                                                                                                                                                                                                                                                                                                                                                                                                                                                                                                                                                                                                                                                                                                                                                                                                                                                                                                                                                                                                                                                                                                                                                                                                                                                                    | 24 |
| Table Tennis Men Singles B 70+ ~ B 80+_result                                                                                                                                                                                                                                                                                                                                                                                                                                                                                                                                                                                                                                                                                                                                                                                                                                                                                                                                                                                                                                                                                                                                                                                                                                                                                                                                                                                                                                                                                                                                                                                                                                                                                                                                                                                                                                                                                                                                                                                                                                                                                 | 29 |
| Table Tennis Men Team A 30+_result                                                                                                                                                                                                                                                                                                                                                                                                                                                                                                                                                                                                                                                                                                                                                                                                                                                                                                                                                                                                                                                                                                                                                                                                                                                                                                                                                                                                                                                                                                                                                                                                                                                                                                                                                                                                                                                                                                                                                                                                                                                                                            | 30 |
| Table Tennis Men Team A 30+_result  Table Tennis Men Team A 40+ ~ A 70+_result                                                                                                                                                                                                                                                                                                                                                                                                                                                                                                                                                                                                                                                                                                                                                                                                                                                                                                                                                                                                                                                                                                                                                                                                                                                                                                                                                                                                                                                                                                                                                                                                                                                                                                                                                                                                                                                                                                                                                                                                                                                | 31 |
| Table Tennis Men Team B 30+_result                                                                                                                                                                                                                                                                                                                                                                                                                                                                                                                                                                                                                                                                                                                                                                                                                                                                                                                                                                                                                                                                                                                                                                                                                                                                                                                                                                                                                                                                                                                                                                                                                                                                                                                                                                                                                                                                                                                                                                                                                                                                                            | 32 |
| Table Tennis Men Team B 40+_result                                                                                                                                                                                                                                                                                                                                                                                                                                                                                                                                                                                                                                                                                                                                                                                                                                                                                                                                                                                                                                                                                                                                                                                                                                                                                                                                                                                                                                                                                                                                                                                                                                                                                                                                                                                                                                                                                                                                                                                                                                                                                            | 33 |
| Table Tennis Men Team B 50+_result                                                                                                                                                                                                                                                                                                                                                                                                                                                                                                                                                                                                                                                                                                                                                                                                                                                                                                                                                                                                                                                                                                                                                                                                                                                                                                                                                                                                                                                                                                                                                                                                                                                                                                                                                                                                                                                                                                                                                                                                                                                                                            | 35 |
| Table Tennis Men Team B 60+_result·····                                                                                                                                                                                                                                                                                                                                                                                                                                                                                                                                                                                                                                                                                                                                                                                                                                                                                                                                                                                                                                                                                                                                                                                                                                                                                                                                                                                                                                                                                                                                                                                                                                                                                                                                                                                                                                                                                                                                                                                                                                                                                       | 37 |
| Table Tennis Mixed Doubles A 30+ ~ A 60+_result                                                                                                                                                                                                                                                                                                                                                                                                                                                                                                                                                                                                                                                                                                                                                                                                                                                                                                                                                                                                                                                                                                                                                                                                                                                                                                                                                                                                                                                                                                                                                                                                                                                                                                                                                                                                                                                                                                                                                                                                                                                                               | 38 |
| Table Tennis Mixed Doubles B 30+_result.                                                                                                                                                                                                                                                                                                                                                                                                                                                                                                                                                                                                                                                                                                                                                                                                                                                                                                                                                                                                                                                                                                                                                                                                                                                                                                                                                                                                                                                                                                                                                                                                                                                                                                                                                                                                                                                                                                                                                                                                                                                                                      | 39 |
| Table Tennis Mixed Doubles B 40+_result                                                                                                                                                                                                                                                                                                                                                                                                                                                                                                                                                                                                                                                                                                                                                                                                                                                                                                                                                                                                                                                                                                                                                                                                                                                                                                                                                                                                                                                                                                                                                                                                                                                                                                                                                                                                                                                                                                                                                                                                                                                                                       | 40 |
| Table Tennis Mixed Doubles B 50+_result·····                                                                                                                                                                                                                                                                                                                                                                                                                                                                                                                                                                                                                                                                                                                                                                                                                                                                                                                                                                                                                                                                                                                                                                                                                                                                                                                                                                                                                                                                                                                                                                                                                                                                                                                                                                                                                                                                                                                                                                                                                                                                                  | 41 |
| Table Tennis Mixed Doubles B 60+_result·····                                                                                                                                                                                                                                                                                                                                                                                                                                                                                                                                                                                                                                                                                                                                                                                                                                                                                                                                                                                                                                                                                                                                                                                                                                                                                                                                                                                                                                                                                                                                                                                                                                                                                                                                                                                                                                                                                                                                                                                                                                                                                  | 43 |
| Table Tennis Women Doubles A 30+ ~ A 50+_result······                                                                                                                                                                                                                                                                                                                                                                                                                                                                                                                                                                                                                                                                                                                                                                                                                                                                                                                                                                                                                                                                                                                                                                                                                                                                                                                                                                                                                                                                                                                                                                                                                                                                                                                                                                                                                                                                                                                                                                                                                                                                         | 45 |
| Table Tennis Women Doubles B 30+_result Table Tennis Women Double | 46 |
| Table Tennis Women Doubles B 40+_result·····                                                                                                                                                                                                                                                                                                                                                                                                                                                                                                                                                                                                                                                                                                                                                                                                                                                                                                                                                                                                                                                                                                                                                                                                                                                                                                                                                                                                                                                                                                                                                                                                                                                                                                                                                                                                                                                                                                                                                                                                                                                                                  | 47 |
| Table Tennis Women Doubles B 50+_result                                                                                                                                                                                                                                                                                                                                                                                                                                                                                                                                                                                                                                                                                                                                                                                                                                                                                                                                                                                                                                                                                                                                                                                                                                                                                                                                                                                                                                                                                                                                                                                                                                                                                                                                                                                                                                                                                                                                                                                                                                                                                       | 48 |
| Table Tennis Women Doubles B 60+ ~ B 70+_result······                                                                                                                                                                                                                                                                                                                                                                                                                                                                                                                                                                                                                                                                                                                                                                                                                                                                                                                                                                                                                                                                                                                                                                                                                                                                                                                                                                                                                                                                                                                                                                                                                                                                                                                                                                                                                                                                                                                                                                                                                                                                         | 50 |
| Table Tennis Women Singles A 30+ ~ A 50+_result                                                                                                                                                                                                                                                                                                                                                                                                                                                                                                                                                                                                                                                                                                                                                                                                                                                                                                                                                                                                                                                                                                                                                                                                                                                                                                                                                                                                                                                                                                                                                                                                                                                                                                                                                                                                                                                                                                                                                                                                                                                                               | 51 |
| Table Tennis Women Singles B 30+_result                                                                                                                                                                                                                                                                                                                                                                                                                                                                                                                                                                                                                                                                                                                                                                                                                                                                                                                                                                                                                                                                                                                                                                                                                                                                                                                                                                                                                                                                                                                                                                                                                                                                                                                                                                                                                                                                                                                                                                                                                                                                                       | 52 |
| Table Tennis Women Singles B 40+_result·····                                                                                                                                                                                                                                                                                                                                                                                                                                                                                                                                                                                                                                                                                                                                                                                                                                                                                                                                                                                                                                                                                                                                                                                                                                                                                                                                                                                                                                                                                                                                                                                                                                                                                                                                                                                                                                                                                                                                                                                                                                                                                  | 53 |
| Table Tennis Women Singles B 50+_result                                                                                                                                                                                                                                                                                                                                                                                                                                                                                                                                                                                                                                                                                                                                                                                                                                                                                                                                                                                                                                                                                                                                                                                                                                                                                                                                                                                                                                                                                                                                                                                                                                                                                                                                                                                                                                                                                                                                                                                                                                                                                       | 55 |
| Table Tennis Women Singles B 60+_result······                                                                                                                                                                                                                                                                                                                                                                                                                                                                                                                                                                                                                                                                                                                                                                                                                                                                                                                                                                                                                                                                                                                                                                                                                                                                                                                                                                                                                                                                                                                                                                                                                                                                                                                                                                                                                                                                                                                                                                                                                                                                                 | 60 |
| Table Tennis Women Singles B 70+_result                                                                                                                                                                                                                                                                                                                                                                                                                                                                                                                                                                                                                                                                                                                                                                                                                                                                                                                                                                                                                                                                                                                                                                                                                                                                                                                                                                                                                                                                                                                                                                                                                                                                                                                                                                                                                                                                                                                                                                                                                                                                                       | 62 |
| Table Tennis Women Team A 30+ ~ A 40+_result                                                                                                                                                                                                                                                                                                                                                                                                                                                                                                                                                                                                                                                                                                                                                                                                                                                                                                                                                                                                                                                                                                                                                                                                                                                                                                                                                                                                                                                                                                                                                                                                                                                                                                                                                                                                                                                                                                                                                                                                                                                                                  | 63 |
| Table Tennis Women Team B 30+_result······                                                                                                                                                                                                                                                                                                                                                                                                                                                                                                                                                                                                                                                                                                                                                                                                                                                                                                                                                                                                                                                                                                                                                                                                                                                                                                                                                                                                                                                                                                                                                                                                                                                                                                                                                                                                                                                                                                                                                                                                                                                                                    | 64 |
| Table Tennis Women Team B 40+_result                                                                                                                                                                                                                                                                                                                                                                                                                                                                                                                                                                                                                                                                                                                                                                                                                                                                                                                                                                                                                                                                                                                                                                                                                                                                                                                                                                                                                                                                                                                                                                                                                                                                                                                                                                                                                                                                                                                                                                                                                                                                                          | 65 |
| Table Tennis Women Team B 50+_result······                                                                                                                                                                                                                                                                                                                                                                                                                                                                                                                                                                                                                                                                                                                                                                                                                                                                                                                                                                                                                                                                                                                                                                                                                                                                                                                                                                                                                                                                                                                                                                                                                                                                                                                                                                                                                                                                                                                                                                                                                                                                                    | 66 |
| Table Tennis Women Team B 60+ ~ B 70+_result                                                                                                                                                                                                                                                                                                                                                                                                                                                                                                                                                                                                                                                                                                                                                                                                                                                                                                                                                                                                                                                                                                                                                                                                                                                                                                                                                                                                                                                                                                                                                                                                                                                                                                                                                                                                                                                                                                                                                                                                                                                                                  | 68 |