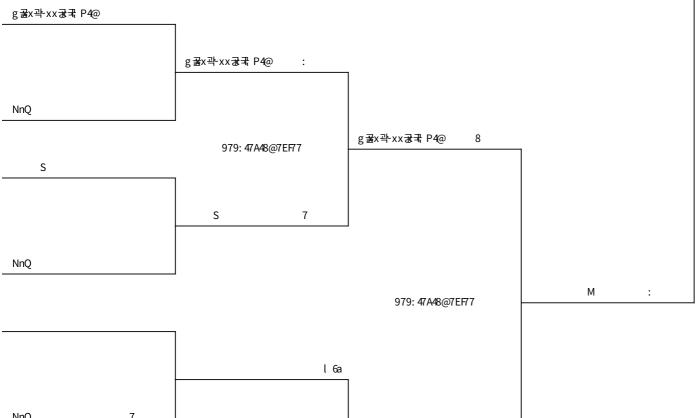

| Table Tennis Men Singles A 30+_result·····                                                                                                                                                                                                                                                                                                                                                                                                                                                                                                                                                                                                                                                                                                                                                                                                                                                                                                                                                                                                                                                                                                                                                                                                                                                                                                                                                                                                                                                                                                                                                                                                                                                                                                                                                                                                                                                                                                                                                                                                                                                                                    | 1  |
|-------------------------------------------------------------------------------------------------------------------------------------------------------------------------------------------------------------------------------------------------------------------------------------------------------------------------------------------------------------------------------------------------------------------------------------------------------------------------------------------------------------------------------------------------------------------------------------------------------------------------------------------------------------------------------------------------------------------------------------------------------------------------------------------------------------------------------------------------------------------------------------------------------------------------------------------------------------------------------------------------------------------------------------------------------------------------------------------------------------------------------------------------------------------------------------------------------------------------------------------------------------------------------------------------------------------------------------------------------------------------------------------------------------------------------------------------------------------------------------------------------------------------------------------------------------------------------------------------------------------------------------------------------------------------------------------------------------------------------------------------------------------------------------------------------------------------------------------------------------------------------------------------------------------------------------------------------------------------------------------------------------------------------------------------------------------------------------------------------------------------------|----|
| Table Tennis Men Doubles A 30+_result·····                                                                                                                                                                                                                                                                                                                                                                                                                                                                                                                                                                                                                                                                                                                                                                                                                                                                                                                                                                                                                                                                                                                                                                                                                                                                                                                                                                                                                                                                                                                                                                                                                                                                                                                                                                                                                                                                                                                                                                                                                                                                                    | 2  |
| Table Tennis Men Doubles A 40+ ~ A 70+_result                                                                                                                                                                                                                                                                                                                                                                                                                                                                                                                                                                                                                                                                                                                                                                                                                                                                                                                                                                                                                                                                                                                                                                                                                                                                                                                                                                                                                                                                                                                                                                                                                                                                                                                                                                                                                                                                                                                                                                                                                                                                                 | 3  |
| Table Tennis Men Doubles B 30+_result                                                                                                                                                                                                                                                                                                                                                                                                                                                                                                                                                                                                                                                                                                                                                                                                                                                                                                                                                                                                                                                                                                                                                                                                                                                                                                                                                                                                                                                                                                                                                                                                                                                                                                                                                                                                                                                                                                                                                                                                                                                                                         | 4  |
| Table Tennis Men Doubles B 40+_result······                                                                                                                                                                                                                                                                                                                                                                                                                                                                                                                                                                                                                                                                                                                                                                                                                                                                                                                                                                                                                                                                                                                                                                                                                                                                                                                                                                                                                                                                                                                                                                                                                                                                                                                                                                                                                                                                                                                                                                                                                                                                                   | 5  |
| Table Tennis Men Doubles B 50+_result                                                                                                                                                                                                                                                                                                                                                                                                                                                                                                                                                                                                                                                                                                                                                                                                                                                                                                                                                                                                                                                                                                                                                                                                                                                                                                                                                                                                                                                                                                                                                                                                                                                                                                                                                                                                                                                                                                                                                                                                                                                                                         | 7  |
| Table Tennis Men Doubles B 60+_result                                                                                                                                                                                                                                                                                                                                                                                                                                                                                                                                                                                                                                                                                                                                                                                                                                                                                                                                                                                                                                                                                                                                                                                                                                                                                                                                                                                                                                                                                                                                                                                                                                                                                                                                                                                                                                                                                                                                                                                                                                                                                         | 9  |
| Table Tennis Men Singles A 40+_result·····                                                                                                                                                                                                                                                                                                                                                                                                                                                                                                                                                                                                                                                                                                                                                                                                                                                                                                                                                                                                                                                                                                                                                                                                                                                                                                                                                                                                                                                                                                                                                                                                                                                                                                                                                                                                                                                                                                                                                                                                                                                                                    | 10 |
| Table Tennis Men Singles A 50+ ~ A 70+_result                                                                                                                                                                                                                                                                                                                                                                                                                                                                                                                                                                                                                                                                                                                                                                                                                                                                                                                                                                                                                                                                                                                                                                                                                                                                                                                                                                                                                                                                                                                                                                                                                                                                                                                                                                                                                                                                                                                                                                                                                                                                                 | 11 |
| Table Tennis Men Singles B 30+_result····································                                                                                                                                                                                                                                                                                                                                                                                                                                                                                                                                                                                                                                                                                                                                                                                                                                                                                                                                                                                                                                                                                                                                                                                                                                                                                                                                                                                                                                                                                                                                                                                                                                                                                                                                                                                                                                                                                                                                                                                                                                                     | 12 |
| Table Tennis Men Singles B 40+_result·····                                                                                                                                                                                                                                                                                                                                                                                                                                                                                                                                                                                                                                                                                                                                                                                                                                                                                                                                                                                                                                                                                                                                                                                                                                                                                                                                                                                                                                                                                                                                                                                                                                                                                                                                                                                                                                                                                                                                                                                                                                                                                    | 14 |
| Table Tennis Men Singles B 50+_result·····                                                                                                                                                                                                                                                                                                                                                                                                                                                                                                                                                                                                                                                                                                                                                                                                                                                                                                                                                                                                                                                                                                                                                                                                                                                                                                                                                                                                                                                                                                                                                                                                                                                                                                                                                                                                                                                                                                                                                                                                                                                                                    | 19 |
| Table Tennis Men Singles B 60+_result·····                                                                                                                                                                                                                                                                                                                                                                                                                                                                                                                                                                                                                                                                                                                                                                                                                                                                                                                                                                                                                                                                                                                                                                                                                                                                                                                                                                                                                                                                                                                                                                                                                                                                                                                                                                                                                                                                                                                                                                                                                                                                                    | 24 |
| Table Tennis Men Singles B 70+ ~ B 80+_result                                                                                                                                                                                                                                                                                                                                                                                                                                                                                                                                                                                                                                                                                                                                                                                                                                                                                                                                                                                                                                                                                                                                                                                                                                                                                                                                                                                                                                                                                                                                                                                                                                                                                                                                                                                                                                                                                                                                                                                                                                                                                 | 29 |
| Table Tennis Men Team A 30+_result                                                                                                                                                                                                                                                                                                                                                                                                                                                                                                                                                                                                                                                                                                                                                                                                                                                                                                                                                                                                                                                                                                                                                                                                                                                                                                                                                                                                                                                                                                                                                                                                                                                                                                                                                                                                                                                                                                                                                                                                                                                                                            | 30 |
| Table Tennis Men Team A 30+_result  Table Tennis Men Team A 40+ ~ A 70+_result                                                                                                                                                                                                                                                                                                                                                                                                                                                                                                                                                                                                                                                                                                                                                                                                                                                                                                                                                                                                                                                                                                                                                                                                                                                                                                                                                                                                                                                                                                                                                                                                                                                                                                                                                                                                                                                                                                                                                                                                                                                | 31 |
| Table Tennis Men Team B 30+_result                                                                                                                                                                                                                                                                                                                                                                                                                                                                                                                                                                                                                                                                                                                                                                                                                                                                                                                                                                                                                                                                                                                                                                                                                                                                                                                                                                                                                                                                                                                                                                                                                                                                                                                                                                                                                                                                                                                                                                                                                                                                                            | 32 |
| Table Tennis Men Team B 40+_result                                                                                                                                                                                                                                                                                                                                                                                                                                                                                                                                                                                                                                                                                                                                                                                                                                                                                                                                                                                                                                                                                                                                                                                                                                                                                                                                                                                                                                                                                                                                                                                                                                                                                                                                                                                                                                                                                                                                                                                                                                                                                            | 33 |
| Table Tennis Men Team B 50+_result                                                                                                                                                                                                                                                                                                                                                                                                                                                                                                                                                                                                                                                                                                                                                                                                                                                                                                                                                                                                                                                                                                                                                                                                                                                                                                                                                                                                                                                                                                                                                                                                                                                                                                                                                                                                                                                                                                                                                                                                                                                                                            | 35 |
| Table Tennis Men Team B 60+_result·····                                                                                                                                                                                                                                                                                                                                                                                                                                                                                                                                                                                                                                                                                                                                                                                                                                                                                                                                                                                                                                                                                                                                                                                                                                                                                                                                                                                                                                                                                                                                                                                                                                                                                                                                                                                                                                                                                                                                                                                                                                                                                       | 37 |
| Table Tennis Mixed Doubles A 30+ ~ A 60+_result                                                                                                                                                                                                                                                                                                                                                                                                                                                                                                                                                                                                                                                                                                                                                                                                                                                                                                                                                                                                                                                                                                                                                                                                                                                                                                                                                                                                                                                                                                                                                                                                                                                                                                                                                                                                                                                                                                                                                                                                                                                                               | 38 |
| Table Tennis Mixed Doubles B 30+_result.                                                                                                                                                                                                                                                                                                                                                                                                                                                                                                                                                                                                                                                                                                                                                                                                                                                                                                                                                                                                                                                                                                                                                                                                                                                                                                                                                                                                                                                                                                                                                                                                                                                                                                                                                                                                                                                                                                                                                                                                                                                                                      | 39 |
| Table Tennis Mixed Doubles B 40+_result                                                                                                                                                                                                                                                                                                                                                                                                                                                                                                                                                                                                                                                                                                                                                                                                                                                                                                                                                                                                                                                                                                                                                                                                                                                                                                                                                                                                                                                                                                                                                                                                                                                                                                                                                                                                                                                                                                                                                                                                                                                                                       | 40 |
| Table Tennis Mixed Doubles B 50+_result·····                                                                                                                                                                                                                                                                                                                                                                                                                                                                                                                                                                                                                                                                                                                                                                                                                                                                                                                                                                                                                                                                                                                                                                                                                                                                                                                                                                                                                                                                                                                                                                                                                                                                                                                                                                                                                                                                                                                                                                                                                                                                                  | 41 |
| Table Tennis Mixed Doubles B 60+_result·····                                                                                                                                                                                                                                                                                                                                                                                                                                                                                                                                                                                                                                                                                                                                                                                                                                                                                                                                                                                                                                                                                                                                                                                                                                                                                                                                                                                                                                                                                                                                                                                                                                                                                                                                                                                                                                                                                                                                                                                                                                                                                  | 43 |
| Table Tennis Women Doubles A 30+ ~ A 50+_result······                                                                                                                                                                                                                                                                                                                                                                                                                                                                                                                                                                                                                                                                                                                                                                                                                                                                                                                                                                                                                                                                                                                                                                                                                                                                                                                                                                                                                                                                                                                                                                                                                                                                                                                                                                                                                                                                                                                                                                                                                                                                         | 45 |
| Table Tennis Women Doubles B 30+_result Table Tennis Women Double | 46 |
| Table Tennis Women Doubles B 40+_result·····                                                                                                                                                                                                                                                                                                                                                                                                                                                                                                                                                                                                                                                                                                                                                                                                                                                                                                                                                                                                                                                                                                                                                                                                                                                                                                                                                                                                                                                                                                                                                                                                                                                                                                                                                                                                                                                                                                                                                                                                                                                                                  | 47 |
| Table Tennis Women Doubles B 50+_result                                                                                                                                                                                                                                                                                                                                                                                                                                                                                                                                                                                                                                                                                                                                                                                                                                                                                                                                                                                                                                                                                                                                                                                                                                                                                                                                                                                                                                                                                                                                                                                                                                                                                                                                                                                                                                                                                                                                                                                                                                                                                       | 48 |
| Table Tennis Women Doubles B 60+ ~ B 70+_result······                                                                                                                                                                                                                                                                                                                                                                                                                                                                                                                                                                                                                                                                                                                                                                                                                                                                                                                                                                                                                                                                                                                                                                                                                                                                                                                                                                                                                                                                                                                                                                                                                                                                                                                                                                                                                                                                                                                                                                                                                                                                         | 50 |
| Table Tennis Women Singles A 30+ ~ A 50+_result                                                                                                                                                                                                                                                                                                                                                                                                                                                                                                                                                                                                                                                                                                                                                                                                                                                                                                                                                                                                                                                                                                                                                                                                                                                                                                                                                                                                                                                                                                                                                                                                                                                                                                                                                                                                                                                                                                                                                                                                                                                                               | 51 |
| Table Tennis Women Singles B 30+_result                                                                                                                                                                                                                                                                                                                                                                                                                                                                                                                                                                                                                                                                                                                                                                                                                                                                                                                                                                                                                                                                                                                                                                                                                                                                                                                                                                                                                                                                                                                                                                                                                                                                                                                                                                                                                                                                                                                                                                                                                                                                                       | 52 |
| Table Tennis Women Singles B 40+_result·····                                                                                                                                                                                                                                                                                                                                                                                                                                                                                                                                                                                                                                                                                                                                                                                                                                                                                                                                                                                                                                                                                                                                                                                                                                                                                                                                                                                                                                                                                                                                                                                                                                                                                                                                                                                                                                                                                                                                                                                                                                                                                  | 53 |
| Table Tennis Women Singles B 50+_result                                                                                                                                                                                                                                                                                                                                                                                                                                                                                                                                                                                                                                                                                                                                                                                                                                                                                                                                                                                                                                                                                                                                                                                                                                                                                                                                                                                                                                                                                                                                                                                                                                                                                                                                                                                                                                                                                                                                                                                                                                                                                       | 55 |
| Table Tennis Women Singles B 60+_result······                                                                                                                                                                                                                                                                                                                                                                                                                                                                                                                                                                                                                                                                                                                                                                                                                                                                                                                                                                                                                                                                                                                                                                                                                                                                                                                                                                                                                                                                                                                                                                                                                                                                                                                                                                                                                                                                                                                                                                                                                                                                                 | 60 |
| Table Tennis Women Singles B 70+_result                                                                                                                                                                                                                                                                                                                                                                                                                                                                                                                                                                                                                                                                                                                                                                                                                                                                                                                                                                                                                                                                                                                                                                                                                                                                                                                                                                                                                                                                                                                                                                                                                                                                                                                                                                                                                                                                                                                                                                                                                                                                                       | 62 |
| Table Tennis Women Team A 30+ ~ A 40+_result                                                                                                                                                                                                                                                                                                                                                                                                                                                                                                                                                                                                                                                                                                                                                                                                                                                                                                                                                                                                                                                                                                                                                                                                                                                                                                                                                                                                                                                                                                                                                                                                                                                                                                                                                                                                                                                                                                                                                                                                                                                                                  | 63 |
| Table Tennis Women Team B 30+_result······                                                                                                                                                                                                                                                                                                                                                                                                                                                                                                                                                                                                                                                                                                                                                                                                                                                                                                                                                                                                                                                                                                                                                                                                                                                                                                                                                                                                                                                                                                                                                                                                                                                                                                                                                                                                                                                                                                                                                                                                                                                                                    | 64 |
| Table Tennis Women Team B 40+_result                                                                                                                                                                                                                                                                                                                                                                                                                                                                                                                                                                                                                                                                                                                                                                                                                                                                                                                                                                                                                                                                                                                                                                                                                                                                                                                                                                                                                                                                                                                                                                                                                                                                                                                                                                                                                                                                                                                                                                                                                                                                                          | 65 |
| Table Tennis Women Team B 50+_result······                                                                                                                                                                                                                                                                                                                                                                                                                                                                                                                                                                                                                                                                                                                                                                                                                                                                                                                                                                                                                                                                                                                                                                                                                                                                                                                                                                                                                                                                                                                                                                                                                                                                                                                                                                                                                                                                                                                                                                                                                                                                                    | 66 |
| Table Tennis Women Team B 60+ ~ B 70+_result                                                                                                                                                                                                                                                                                                                                                                                                                                                                                                                                                                                                                                                                                                                                                                                                                                                                                                                                                                                                                                                                                                                                                                                                                                                                                                                                                                                                                                                                                                                                                                                                                                                                                                                                                                                                                                                                                                                                                                                                                                                                                  | 68 |