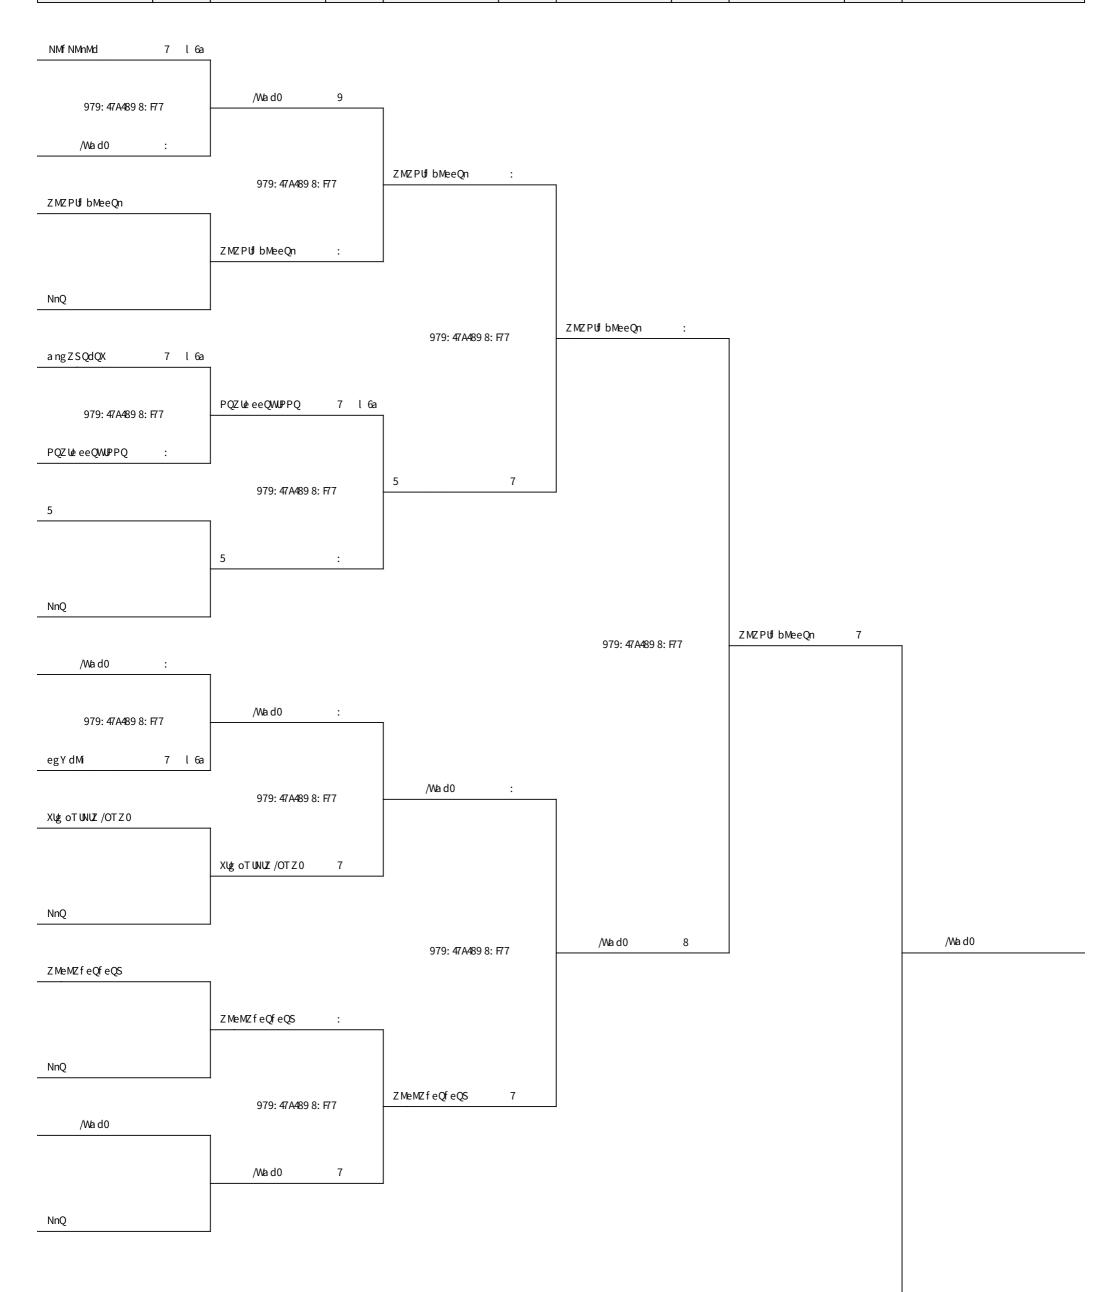

#### N A72

bx걕9 광A

bx걕b 괭A

b 골로 발관 979: 47A 497 87F7AF79

b골로발관979: 47A497 87F7AF79

#### f x~af 2字是Y 2字e 字字子N A72

#### N A72

bx꺜: 괭A

bx꺱: 괭A

b 골로 발관 979: 47A 497 87F7AF79

b 골로 발관 979: 47A497 87F7AF79

#### f x~af 간무절Y 간라e 결약되다N A72

#### f x~ af 감막함 감막 절약되고N A72

### Nd MOWQf e f x~ af 감막함 감막 절약되고 B72

N B72

| d <b>관</b> 말관8@ |     | d관 <b>관</b> 관간 9 |             | d관활관8B |             | E 婚兄兄为 |             |      | e湿浊蛩蛩       |      | R껠k골 |  |  |
|-----------------|-----|------------------|-------------|--------|-------------|--------|-------------|------|-------------|------|------|--|--|
| Zx공갑            | e걘답 | Zx공갑             | e <b>걘귛</b> | Zx공갑   | e <b>견답</b> | Zx공갑   | e <b>견로</b> | Zx공갑 | e <b>견답</b> | Zx공갑 | e걘컄  |  |  |