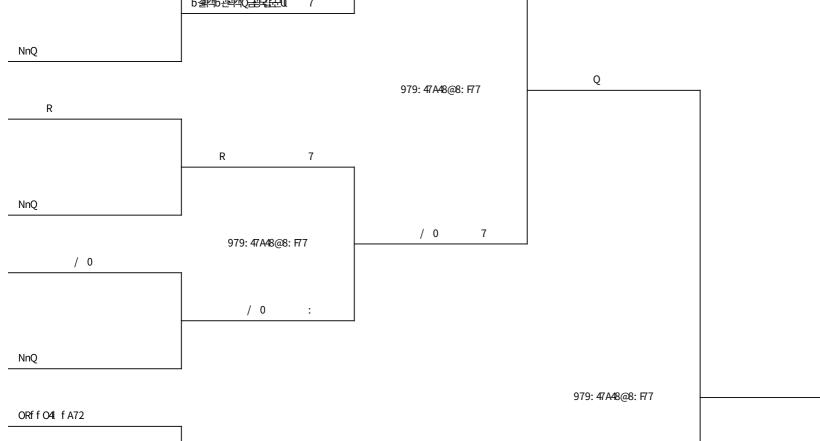

| Table Tennis Men Singles A 30+_result·····                                                                                                                                                                                                                                                                                                                                                                                                                                                                                                                                                                                                                                                                                                                                                                                                                                                                                                                                                                                                                                                                                                                                                                                                                                                                                                                                                                                                                                                                                                                                                                                                                                                                                                                                                                                                                                                                                                                                                                                                                                                                                    | 1  |
|-------------------------------------------------------------------------------------------------------------------------------------------------------------------------------------------------------------------------------------------------------------------------------------------------------------------------------------------------------------------------------------------------------------------------------------------------------------------------------------------------------------------------------------------------------------------------------------------------------------------------------------------------------------------------------------------------------------------------------------------------------------------------------------------------------------------------------------------------------------------------------------------------------------------------------------------------------------------------------------------------------------------------------------------------------------------------------------------------------------------------------------------------------------------------------------------------------------------------------------------------------------------------------------------------------------------------------------------------------------------------------------------------------------------------------------------------------------------------------------------------------------------------------------------------------------------------------------------------------------------------------------------------------------------------------------------------------------------------------------------------------------------------------------------------------------------------------------------------------------------------------------------------------------------------------------------------------------------------------------------------------------------------------------------------------------------------------------------------------------------------------|----|
| Table Tennis Men Doubles A 30+_result·····                                                                                                                                                                                                                                                                                                                                                                                                                                                                                                                                                                                                                                                                                                                                                                                                                                                                                                                                                                                                                                                                                                                                                                                                                                                                                                                                                                                                                                                                                                                                                                                                                                                                                                                                                                                                                                                                                                                                                                                                                                                                                    | 2  |
| Table Tennis Men Doubles A 40+ ~ A 70+_result                                                                                                                                                                                                                                                                                                                                                                                                                                                                                                                                                                                                                                                                                                                                                                                                                                                                                                                                                                                                                                                                                                                                                                                                                                                                                                                                                                                                                                                                                                                                                                                                                                                                                                                                                                                                                                                                                                                                                                                                                                                                                 | 3  |
| Table Tennis Men Doubles B 30+_result                                                                                                                                                                                                                                                                                                                                                                                                                                                                                                                                                                                                                                                                                                                                                                                                                                                                                                                                                                                                                                                                                                                                                                                                                                                                                                                                                                                                                                                                                                                                                                                                                                                                                                                                                                                                                                                                                                                                                                                                                                                                                         | 4  |
| Table Tennis Men Doubles B 40+_result······                                                                                                                                                                                                                                                                                                                                                                                                                                                                                                                                                                                                                                                                                                                                                                                                                                                                                                                                                                                                                                                                                                                                                                                                                                                                                                                                                                                                                                                                                                                                                                                                                                                                                                                                                                                                                                                                                                                                                                                                                                                                                   | 5  |
| Table Tennis Men Doubles B 50+_result                                                                                                                                                                                                                                                                                                                                                                                                                                                                                                                                                                                                                                                                                                                                                                                                                                                                                                                                                                                                                                                                                                                                                                                                                                                                                                                                                                                                                                                                                                                                                                                                                                                                                                                                                                                                                                                                                                                                                                                                                                                                                         | 7  |
| Table Tennis Men Doubles B 60+_result                                                                                                                                                                                                                                                                                                                                                                                                                                                                                                                                                                                                                                                                                                                                                                                                                                                                                                                                                                                                                                                                                                                                                                                                                                                                                                                                                                                                                                                                                                                                                                                                                                                                                                                                                                                                                                                                                                                                                                                                                                                                                         | 9  |
| Table Tennis Men Singles A 40+_result·····                                                                                                                                                                                                                                                                                                                                                                                                                                                                                                                                                                                                                                                                                                                                                                                                                                                                                                                                                                                                                                                                                                                                                                                                                                                                                                                                                                                                                                                                                                                                                                                                                                                                                                                                                                                                                                                                                                                                                                                                                                                                                    | 10 |
| Table Tennis Men Singles A 50+ ~ A 70+_result                                                                                                                                                                                                                                                                                                                                                                                                                                                                                                                                                                                                                                                                                                                                                                                                                                                                                                                                                                                                                                                                                                                                                                                                                                                                                                                                                                                                                                                                                                                                                                                                                                                                                                                                                                                                                                                                                                                                                                                                                                                                                 | 11 |
| Table Tennis Men Singles B 30+_result····································                                                                                                                                                                                                                                                                                                                                                                                                                                                                                                                                                                                                                                                                                                                                                                                                                                                                                                                                                                                                                                                                                                                                                                                                                                                                                                                                                                                                                                                                                                                                                                                                                                                                                                                                                                                                                                                                                                                                                                                                                                                     | 12 |
| Table Tennis Men Singles B 40+_result·····                                                                                                                                                                                                                                                                                                                                                                                                                                                                                                                                                                                                                                                                                                                                                                                                                                                                                                                                                                                                                                                                                                                                                                                                                                                                                                                                                                                                                                                                                                                                                                                                                                                                                                                                                                                                                                                                                                                                                                                                                                                                                    | 14 |
| Table Tennis Men Singles B 50+_result·····                                                                                                                                                                                                                                                                                                                                                                                                                                                                                                                                                                                                                                                                                                                                                                                                                                                                                                                                                                                                                                                                                                                                                                                                                                                                                                                                                                                                                                                                                                                                                                                                                                                                                                                                                                                                                                                                                                                                                                                                                                                                                    | 19 |
| Table Tennis Men Singles B 60+_result·····                                                                                                                                                                                                                                                                                                                                                                                                                                                                                                                                                                                                                                                                                                                                                                                                                                                                                                                                                                                                                                                                                                                                                                                                                                                                                                                                                                                                                                                                                                                                                                                                                                                                                                                                                                                                                                                                                                                                                                                                                                                                                    | 24 |
| Table Tennis Men Singles B 70+ ~ B 80+_result                                                                                                                                                                                                                                                                                                                                                                                                                                                                                                                                                                                                                                                                                                                                                                                                                                                                                                                                                                                                                                                                                                                                                                                                                                                                                                                                                                                                                                                                                                                                                                                                                                                                                                                                                                                                                                                                                                                                                                                                                                                                                 | 29 |
| Table Tennis Men Team A 30+_result                                                                                                                                                                                                                                                                                                                                                                                                                                                                                                                                                                                                                                                                                                                                                                                                                                                                                                                                                                                                                                                                                                                                                                                                                                                                                                                                                                                                                                                                                                                                                                                                                                                                                                                                                                                                                                                                                                                                                                                                                                                                                            | 30 |
| Table Tennis Men Team A 30+_result  Table Tennis Men Team A 40+ ~ A 70+_result                                                                                                                                                                                                                                                                                                                                                                                                                                                                                                                                                                                                                                                                                                                                                                                                                                                                                                                                                                                                                                                                                                                                                                                                                                                                                                                                                                                                                                                                                                                                                                                                                                                                                                                                                                                                                                                                                                                                                                                                                                                | 31 |
| Table Tennis Men Team B 30+_result                                                                                                                                                                                                                                                                                                                                                                                                                                                                                                                                                                                                                                                                                                                                                                                                                                                                                                                                                                                                                                                                                                                                                                                                                                                                                                                                                                                                                                                                                                                                                                                                                                                                                                                                                                                                                                                                                                                                                                                                                                                                                            | 32 |
| Table Tennis Men Team B 40+_result                                                                                                                                                                                                                                                                                                                                                                                                                                                                                                                                                                                                                                                                                                                                                                                                                                                                                                                                                                                                                                                                                                                                                                                                                                                                                                                                                                                                                                                                                                                                                                                                                                                                                                                                                                                                                                                                                                                                                                                                                                                                                            | 33 |
| Table Tennis Men Team B 50+_result                                                                                                                                                                                                                                                                                                                                                                                                                                                                                                                                                                                                                                                                                                                                                                                                                                                                                                                                                                                                                                                                                                                                                                                                                                                                                                                                                                                                                                                                                                                                                                                                                                                                                                                                                                                                                                                                                                                                                                                                                                                                                            | 35 |
| Table Tennis Men Team B 60+_result·····                                                                                                                                                                                                                                                                                                                                                                                                                                                                                                                                                                                                                                                                                                                                                                                                                                                                                                                                                                                                                                                                                                                                                                                                                                                                                                                                                                                                                                                                                                                                                                                                                                                                                                                                                                                                                                                                                                                                                                                                                                                                                       | 37 |
| Table Tennis Mixed Doubles A 30+ ~ A 60+_result                                                                                                                                                                                                                                                                                                                                                                                                                                                                                                                                                                                                                                                                                                                                                                                                                                                                                                                                                                                                                                                                                                                                                                                                                                                                                                                                                                                                                                                                                                                                                                                                                                                                                                                                                                                                                                                                                                                                                                                                                                                                               | 38 |
| Table Tennis Mixed Doubles B 30+_result.                                                                                                                                                                                                                                                                                                                                                                                                                                                                                                                                                                                                                                                                                                                                                                                                                                                                                                                                                                                                                                                                                                                                                                                                                                                                                                                                                                                                                                                                                                                                                                                                                                                                                                                                                                                                                                                                                                                                                                                                                                                                                      | 39 |
| Table Tennis Mixed Doubles B 40+_result                                                                                                                                                                                                                                                                                                                                                                                                                                                                                                                                                                                                                                                                                                                                                                                                                                                                                                                                                                                                                                                                                                                                                                                                                                                                                                                                                                                                                                                                                                                                                                                                                                                                                                                                                                                                                                                                                                                                                                                                                                                                                       | 40 |
| Table Tennis Mixed Doubles B 50+_result·····                                                                                                                                                                                                                                                                                                                                                                                                                                                                                                                                                                                                                                                                                                                                                                                                                                                                                                                                                                                                                                                                                                                                                                                                                                                                                                                                                                                                                                                                                                                                                                                                                                                                                                                                                                                                                                                                                                                                                                                                                                                                                  | 41 |
| Table Tennis Mixed Doubles B 60+_result·····                                                                                                                                                                                                                                                                                                                                                                                                                                                                                                                                                                                                                                                                                                                                                                                                                                                                                                                                                                                                                                                                                                                                                                                                                                                                                                                                                                                                                                                                                                                                                                                                                                                                                                                                                                                                                                                                                                                                                                                                                                                                                  | 43 |
| Table Tennis Women Doubles A 30+ ~ A 50+_result······                                                                                                                                                                                                                                                                                                                                                                                                                                                                                                                                                                                                                                                                                                                                                                                                                                                                                                                                                                                                                                                                                                                                                                                                                                                                                                                                                                                                                                                                                                                                                                                                                                                                                                                                                                                                                                                                                                                                                                                                                                                                         | 45 |
| Table Tennis Women Doubles B 30+_result Table Tennis Women Double | 46 |
| Table Tennis Women Doubles B 40+_result·····                                                                                                                                                                                                                                                                                                                                                                                                                                                                                                                                                                                                                                                                                                                                                                                                                                                                                                                                                                                                                                                                                                                                                                                                                                                                                                                                                                                                                                                                                                                                                                                                                                                                                                                                                                                                                                                                                                                                                                                                                                                                                  | 47 |
| Table Tennis Women Doubles B 50+_result                                                                                                                                                                                                                                                                                                                                                                                                                                                                                                                                                                                                                                                                                                                                                                                                                                                                                                                                                                                                                                                                                                                                                                                                                                                                                                                                                                                                                                                                                                                                                                                                                                                                                                                                                                                                                                                                                                                                                                                                                                                                                       | 48 |
| Table Tennis Women Doubles B 60+ ~ B 70+_result······                                                                                                                                                                                                                                                                                                                                                                                                                                                                                                                                                                                                                                                                                                                                                                                                                                                                                                                                                                                                                                                                                                                                                                                                                                                                                                                                                                                                                                                                                                                                                                                                                                                                                                                                                                                                                                                                                                                                                                                                                                                                         | 50 |
| Table Tennis Women Singles A 30+ ~ A 50+_result                                                                                                                                                                                                                                                                                                                                                                                                                                                                                                                                                                                                                                                                                                                                                                                                                                                                                                                                                                                                                                                                                                                                                                                                                                                                                                                                                                                                                                                                                                                                                                                                                                                                                                                                                                                                                                                                                                                                                                                                                                                                               | 51 |
| Table Tennis Women Singles B 30+_result                                                                                                                                                                                                                                                                                                                                                                                                                                                                                                                                                                                                                                                                                                                                                                                                                                                                                                                                                                                                                                                                                                                                                                                                                                                                                                                                                                                                                                                                                                                                                                                                                                                                                                                                                                                                                                                                                                                                                                                                                                                                                       | 52 |
| Table Tennis Women Singles B 40+_result·····                                                                                                                                                                                                                                                                                                                                                                                                                                                                                                                                                                                                                                                                                                                                                                                                                                                                                                                                                                                                                                                                                                                                                                                                                                                                                                                                                                                                                                                                                                                                                                                                                                                                                                                                                                                                                                                                                                                                                                                                                                                                                  | 53 |
| Table Tennis Women Singles B 50+_result                                                                                                                                                                                                                                                                                                                                                                                                                                                                                                                                                                                                                                                                                                                                                                                                                                                                                                                                                                                                                                                                                                                                                                                                                                                                                                                                                                                                                                                                                                                                                                                                                                                                                                                                                                                                                                                                                                                                                                                                                                                                                       | 55 |
| Table Tennis Women Singles B 60+_result······                                                                                                                                                                                                                                                                                                                                                                                                                                                                                                                                                                                                                                                                                                                                                                                                                                                                                                                                                                                                                                                                                                                                                                                                                                                                                                                                                                                                                                                                                                                                                                                                                                                                                                                                                                                                                                                                                                                                                                                                                                                                                 | 60 |
| Table Tennis Women Singles B 70+_result                                                                                                                                                                                                                                                                                                                                                                                                                                                                                                                                                                                                                                                                                                                                                                                                                                                                                                                                                                                                                                                                                                                                                                                                                                                                                                                                                                                                                                                                                                                                                                                                                                                                                                                                                                                                                                                                                                                                                                                                                                                                                       | 62 |
| Table Tennis Women Team A 30+ ~ A 40+_result                                                                                                                                                                                                                                                                                                                                                                                                                                                                                                                                                                                                                                                                                                                                                                                                                                                                                                                                                                                                                                                                                                                                                                                                                                                                                                                                                                                                                                                                                                                                                                                                                                                                                                                                                                                                                                                                                                                                                                                                                                                                                  | 63 |
| Table Tennis Women Team B 30+_result······                                                                                                                                                                                                                                                                                                                                                                                                                                                                                                                                                                                                                                                                                                                                                                                                                                                                                                                                                                                                                                                                                                                                                                                                                                                                                                                                                                                                                                                                                                                                                                                                                                                                                                                                                                                                                                                                                                                                                                                                                                                                                    | 64 |
| Table Tennis Women Team B 40+_result                                                                                                                                                                                                                                                                                                                                                                                                                                                                                                                                                                                                                                                                                                                                                                                                                                                                                                                                                                                                                                                                                                                                                                                                                                                                                                                                                                                                                                                                                                                                                                                                                                                                                                                                                                                                                                                                                                                                                                                                                                                                                          | 65 |
| Table Tennis Women Team B 50+_result······                                                                                                                                                                                                                                                                                                                                                                                                                                                                                                                                                                                                                                                                                                                                                                                                                                                                                                                                                                                                                                                                                                                                                                                                                                                                                                                                                                                                                                                                                                                                                                                                                                                                                                                                                                                                                                                                                                                                                                                                                                                                                    | 66 |
| Table Tennis Women Team B 60+ ~ B 70+_result                                                                                                                                                                                                                                                                                                                                                                                                                                                                                                                                                                                                                                                                                                                                                                                                                                                                                                                                                                                                                                                                                                                                                                                                                                                                                                                                                                                                                                                                                                                                                                                                                                                                                                                                                                                                                                                                                                                                                                                                                                                                                  | 68 |