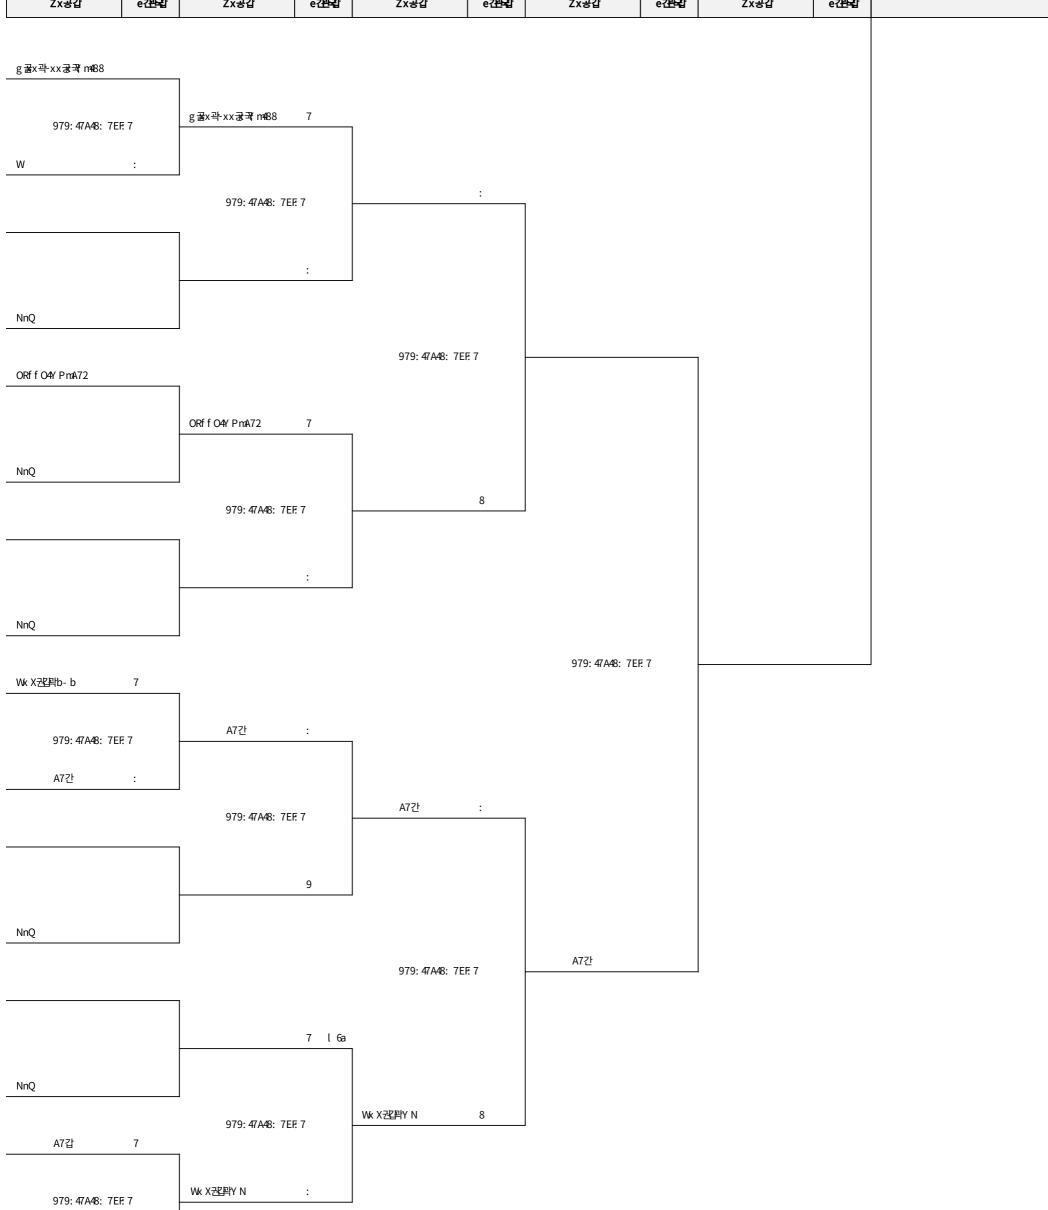

@2

| d <del>판</del> 막관광B |             | c 改己取數畫 |             | e沿梁建 |     | R <b>⊉</b> k골 |             |
|---------------------|-------------|---------|-------------|------|-----|---------------|-------------|
| Zx공갑                | e <b>견로</b> | Zx공갑    | e <b>津弘</b> | Zx공갑 | e견릭 | Zx공갑          | e <b>担弘</b> |





















## f x~ 괇f 갑막없Y 골로 P 관나 골급N A72



### N A72

| d <b>관</b> 칼관 9 |     | d관말관8B | 3           | c 改 <b>己宋</b> 劉 | 2           | e诏张建 | 1   | R <b>⊉</b> k골 |             |
|-----------------|-----|--------|-------------|-----------------|-------------|------|-----|---------------|-------------|
| Zx공갑            | e걘먑 | Zx공갑   | e <b>걘답</b> | Zx공갑            | e <b>간답</b> | Zx공갑 | e把電 | Zx공갑          | e <b>걘답</b> |





















## 



#### N A72







Wk X권라Y N

















## f x~ 괇f 감막열Y 골모알P 관나 골급N B72



#### N B72

| d <b>관</b> 칼관 9 |     | d관말관8B | 3           | c 改 <b>己宋</b> 劉 | 2           | e诏张建 | 1   | R <b>⊉</b> k골 |             |
|-----------------|-----|--------|-------------|-----------------|-------------|------|-----|---------------|-------------|
| Zx공갑            | e걘먑 | Zx공갑   | e <b>걘답</b> | Zx공갑            | e <b>간답</b> | Zx공갑 | e把電 | Zx공갑          | e <b>걘답</b> |





















## f x~ 괇f 갑막없Y 골모라P 관라 골급N B72



#### N B72





















## f x~ 괇f 갑막길 관갑막 관금 : 72 남MA72



M: 72 남MA72

|     | R書                |             |    |
|-----|-------------------|-------------|----|
|     | Zx공갑              | e <b>걘답</b> |    |
|     |                   |             |    |
| VN  |