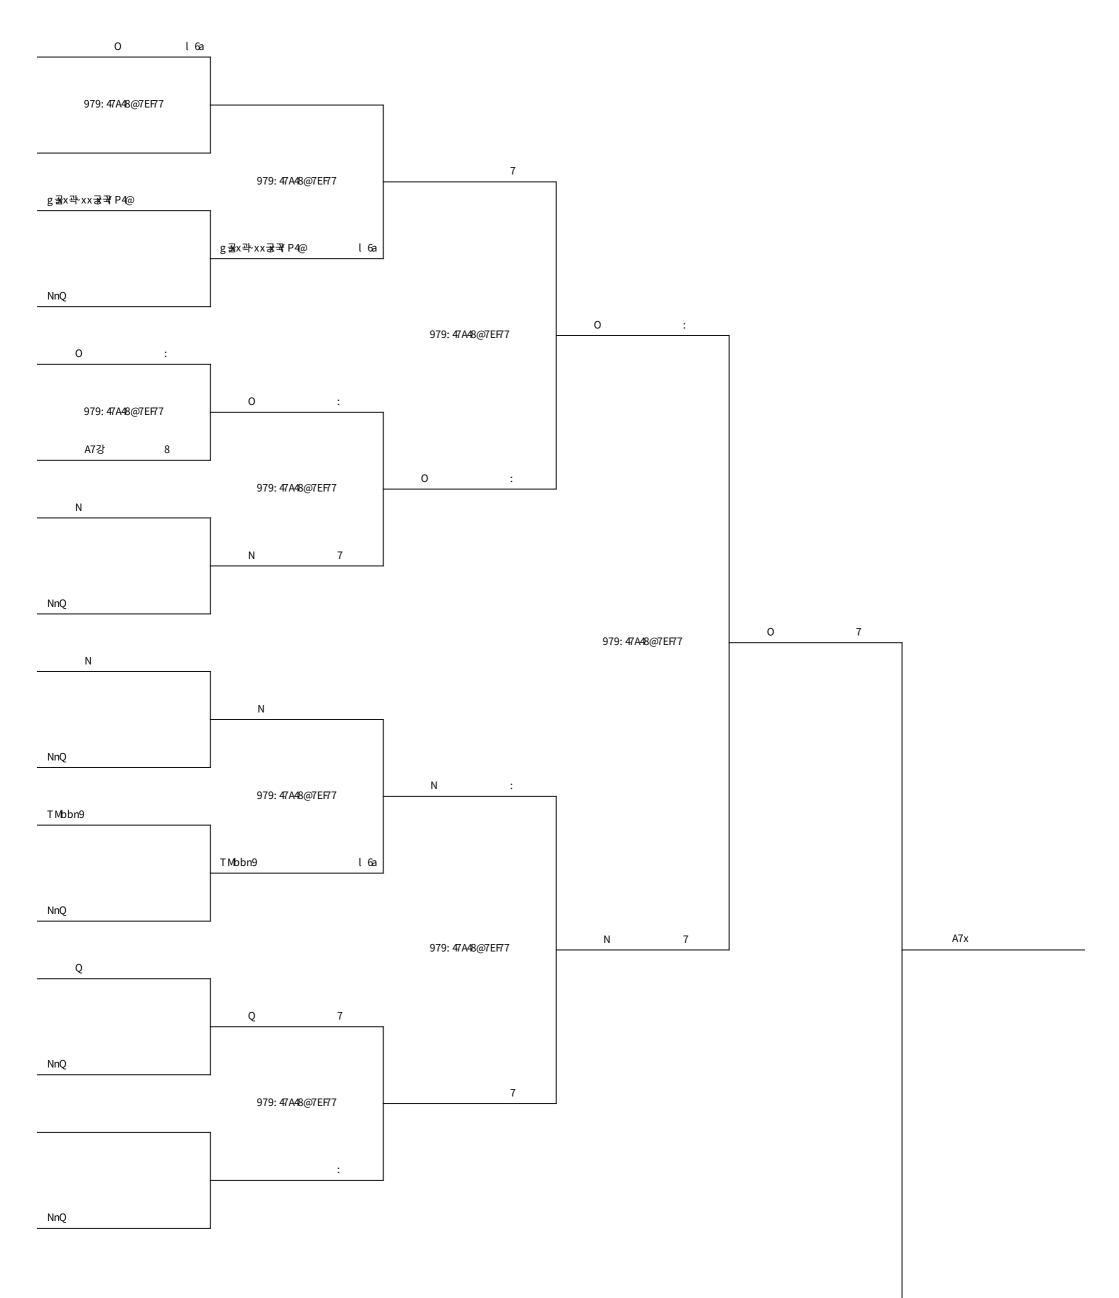

|-----|------|--|---------------|--|--|
| Zx공갑              | e걘락 | Zx공갑   | e <b>간만갑</b> | Zx공갑 | e浬립 | Zx공갑             | e견답 | Zx공갑 | e把답 |      |  |               |  |  |





















d관관관광 9

d관관관광B

### NdMOWQf e

c 改る研密

























### Nd MOWQf e f x~괇f 감막없Y 감마관사괇N A72



#### N A72

| d관 <b>말</b> 관 9 |             | d <del>관</del> 말관8E | 3            | c 改艺取到k | <del>2</del> | e温温  | e <b>沿沙默</b><br>Zxxx e <sup>2</sup> |      | e温金數畫 |  |  |
|-----------------|-------------|---------------------|--------------|---------|--------------|------|-------------------------------------|------|-------|--|--|
| Zx공갑            | e <b>견터</b> | Zx공갑                | e <b>간만감</b> | Zx공갑    | e <b>津弘</b>  | Zx공갑 | e 견택감                               | Zx공갑 | e견답   |  |  |





















### Nd MOWQf e f x~괄f 간략(함) 감마관나 골급N A72



#### N A72





















# BRACKETS Table Tennis Men Doubles B 60+

탁구 남자 복식 B 60+





### NdMOWQf e f x~돫f 갑막철Y 갑막e 절약되다M@72



M@2















b 골동발관 979: 47A497 8@8@A8



### NdMOWQf e f x~af 갑막없Y 갑막e 결박되고MA72 남MC72



#### MA72 남MC72

| c 改起取數畫                            |     | e诏광歌æ                              |     | R <del>2N</del> 2E       |     |                      |
|------------------------------------|-----|------------------------------------|-----|--------------------------|-----|----------------------|
| Zx공갑                               | e連む | Zx공갑                               | e浬립 | Zx공갑                     | e걘먑 |                      |
| /Wa d0                             | 7   |