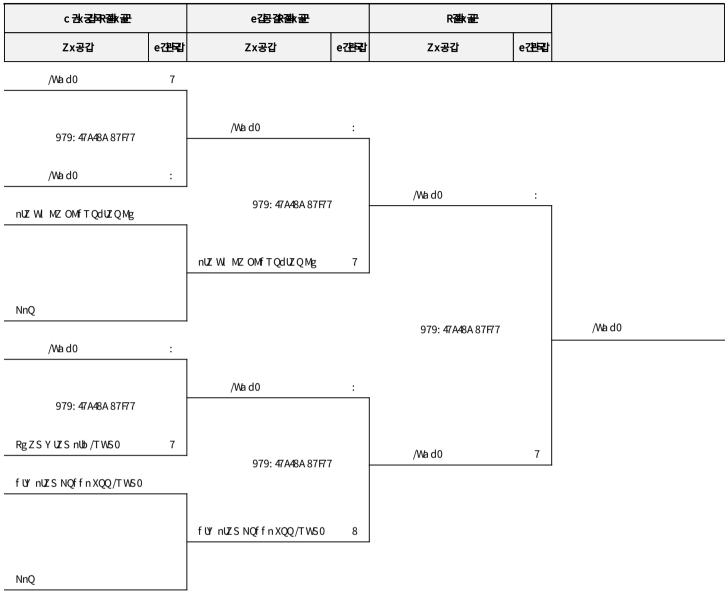

| Table Tennis Men Singles A 30+_result·····                                                                                                                                                                                                                                                                                                                                                                                                                                                                                                                                                                                                                                                                                                                                                                                                                                                                                                                                                                                                                                                                                                                                                                                                                                                                                                                                                                                                                                                                                                                                                                                                                                                                                                                                                                                                                                                                                                                                                                                                                                                                                    | 1  |
|-------------------------------------------------------------------------------------------------------------------------------------------------------------------------------------------------------------------------------------------------------------------------------------------------------------------------------------------------------------------------------------------------------------------------------------------------------------------------------------------------------------------------------------------------------------------------------------------------------------------------------------------------------------------------------------------------------------------------------------------------------------------------------------------------------------------------------------------------------------------------------------------------------------------------------------------------------------------------------------------------------------------------------------------------------------------------------------------------------------------------------------------------------------------------------------------------------------------------------------------------------------------------------------------------------------------------------------------------------------------------------------------------------------------------------------------------------------------------------------------------------------------------------------------------------------------------------------------------------------------------------------------------------------------------------------------------------------------------------------------------------------------------------------------------------------------------------------------------------------------------------------------------------------------------------------------------------------------------------------------------------------------------------------------------------------------------------------------------------------------------------|----|
| Table Tennis Men Doubles A 30+_result·····                                                                                                                                                                                                                                                                                                                                                                                                                                                                                                                                                                                                                                                                                                                                                                                                                                                                                                                                                                                                                                                                                                                                                                                                                                                                                                                                                                                                                                                                                                                                                                                                                                                                                                                                                                                                                                                                                                                                                                                                                                                                                    | 2  |
| Table Tennis Men Doubles A 40+ ~ A 70+_result                                                                                                                                                                                                                                                                                                                                                                                                                                                                                                                                                                                                                                                                                                                                                                                                                                                                                                                                                                                                                                                                                                                                                                                                                                                                                                                                                                                                                                                                                                                                                                                                                                                                                                                                                                                                                                                                                                                                                                                                                                                                                 | 3  |
| Table Tennis Men Doubles B 30+_result                                                                                                                                                                                                                                                                                                                                                                                                                                                                                                                                                                                                                                                                                                                                                                                                                                                                                                                                                                                                                                                                                                                                                                                                                                                                                                                                                                                                                                                                                                                                                                                                                                                                                                                                                                                                                                                                                                                                                                                                                                                                                         | 4  |
| Table Tennis Men Doubles B 40+_result······                                                                                                                                                                                                                                                                                                                                                                                                                                                                                                                                                                                                                                                                                                                                                                                                                                                                                                                                                                                                                                                                                                                                                                                                                                                                                                                                                                                                                                                                                                                                                                                                                                                                                                                                                                                                                                                                                                                                                                                                                                                                                   | 5  |
| Table Tennis Men Doubles B 50+_result                                                                                                                                                                                                                                                                                                                                                                                                                                                                                                                                                                                                                                                                                                                                                                                                                                                                                                                                                                                                                                                                                                                                                                                                                                                                                                                                                                                                                                                                                                                                                                                                                                                                                                                                                                                                                                                                                                                                                                                                                                                                                         | 7  |
| Table Tennis Men Doubles B 60+_result                                                                                                                                                                                                                                                                                                                                                                                                                                                                                                                                                                                                                                                                                                                                                                                                                                                                                                                                                                                                                                                                                                                                                                                                                                                                                                                                                                                                                                                                                                                                                                                                                                                                                                                                                                                                                                                                                                                                                                                                                                                                                         | 9  |
| Table Tennis Men Singles A 40+_result·····                                                                                                                                                                                                                                                                                                                                                                                                                                                                                                                                                                                                                                                                                                                                                                                                                                                                                                                                                                                                                                                                                                                                                                                                                                                                                                                                                                                                                                                                                                                                                                                                                                                                                                                                                                                                                                                                                                                                                                                                                                                                                    | 10 |
| Table Tennis Men Singles A 50+ ~ A 70+_result                                                                                                                                                                                                                                                                                                                                                                                                                                                                                                                                                                                                                                                                                                                                                                                                                                                                                                                                                                                                                                                                                                                                                                                                                                                                                                                                                                                                                                                                                                                                                                                                                                                                                                                                                                                                                                                                                                                                                                                                                                                                                 | 11 |
| Table Tennis Men Singles B 30+_result····································                                                                                                                                                                                                                                                                                                                                                                                                                                                                                                                                                                                                                                                                                                                                                                                                                                                                                                                                                                                                                                                                                                                                                                                                                                                                                                                                                                                                                                                                                                                                                                                                                                                                                                                                                                                                                                                                                                                                                                                                                                                     | 12 |
| Table Tennis Men Singles B 40+_result·····                                                                                                                                                                                                                                                                                                                                                                                                                                                                                                                                                                                                                                                                                                                                                                                                                                                                                                                                                                                                                                                                                                                                                                                                                                                                                                                                                                                                                                                                                                                                                                                                                                                                                                                                                                                                                                                                                                                                                                                                                                                                                    | 14 |
| Table Tennis Men Singles B 50+_result·····                                                                                                                                                                                                                                                                                                                                                                                                                                                                                                                                                                                                                                                                                                                                                                                                                                                                                                                                                                                                                                                                                                                                                                                                                                                                                                                                                                                                                                                                                                                                                                                                                                                                                                                                                                                                                                                                                                                                                                                                                                                                                    | 19 |
| Table Tennis Men Singles B 60+_result·····                                                                                                                                                                                                                                                                                                                                                                                                                                                                                                                                                                                                                                                                                                                                                                                                                                                                                                                                                                                                                                                                                                                                                                                                                                                                                                                                                                                                                                                                                                                                                                                                                                                                                                                                                                                                                                                                                                                                                                                                                                                                                    | 24 |
| Table Tennis Men Singles B 70+ ~ B 80+_result                                                                                                                                                                                                                                                                                                                                                                                                                                                                                                                                                                                                                                                                                                                                                                                                                                                                                                                                                                                                                                                                                                                                                                                                                                                                                                                                                                                                                                                                                                                                                                                                                                                                                                                                                                                                                                                                                                                                                                                                                                                                                 | 29 |
| Table Tennis Men Team A 30+_result                                                                                                                                                                                                                                                                                                                                                                                                                                                                                                                                                                                                                                                                                                                                                                                                                                                                                                                                                                                                                                                                                                                                                                                                                                                                                                                                                                                                                                                                                                                                                                                                                                                                                                                                                                                                                                                                                                                                                                                                                                                                                            | 30 |
| Table Tennis Men Team A 30+_result  Table Tennis Men Team A 40+ ~ A 70+_result                                                                                                                                                                                                                                                                                                                                                                                                                                                                                                                                                                                                                                                                                                                                                                                                                                                                                                                                                                                                                                                                                                                                                                                                                                                                                                                                                                                                                                                                                                                                                                                                                                                                                                                                                                                                                                                                                                                                                                                                                                                | 31 |
| Table Tennis Men Team B 30+_result                                                                                                                                                                                                                                                                                                                                                                                                                                                                                                                                                                                                                                                                                                                                                                                                                                                                                                                                                                                                                                                                                                                                                                                                                                                                                                                                                                                                                                                                                                                                                                                                                                                                                                                                                                                                                                                                                                                                                                                                                                                                                            | 32 |
| Table Tennis Men Team B 40+_result                                                                                                                                                                                                                                                                                                                                                                                                                                                                                                                                                                                                                                                                                                                                                                                                                                                                                                                                                                                                                                                                                                                                                                                                                                                                                                                                                                                                                                                                                                                                                                                                                                                                                                                                                                                                                                                                                                                                                                                                                                                                                            | 33 |
| Table Tennis Men Team B 50+_result                                                                                                                                                                                                                                                                                                                                                                                                                                                                                                                                                                                                                                                                                                                                                                                                                                                                                                                                                                                                                                                                                                                                                                                                                                                                                                                                                                                                                                                                                                                                                                                                                                                                                                                                                                                                                                                                                                                                                                                                                                                                                            | 35 |
| Table Tennis Men Team B 60+_result·····                                                                                                                                                                                                                                                                                                                                                                                                                                                                                                                                                                                                                                                                                                                                                                                                                                                                                                                                                                                                                                                                                                                                                                                                                                                                                                                                                                                                                                                                                                                                                                                                                                                                                                                                                                                                                                                                                                                                                                                                                                                                                       | 37 |
| Table Tennis Mixed Doubles A 30+ ~ A 60+_result                                                                                                                                                                                                                                                                                                                                                                                                                                                                                                                                                                                                                                                                                                                                                                                                                                                                                                                                                                                                                                                                                                                                                                                                                                                                                                                                                                                                                                                                                                                                                                                                                                                                                                                                                                                                                                                                                                                                                                                                                                                                               | 38 |
| Table Tennis Mixed Doubles B 30+_result.                                                                                                                                                                                                                                                                                                                                                                                                                                                                                                                                                                                                                                                                                                                                                                                                                                                                                                                                                                                                                                                                                                                                                                                                                                                                                                                                                                                                                                                                                                                                                                                                                                                                                                                                                                                                                                                                                                                                                                                                                                                                                      | 39 |
| Table Tennis Mixed Doubles B 40+_result                                                                                                                                                                                                                                                                                                                                                                                                                                                                                                                                                                                                                                                                                                                                                                                                                                                                                                                                                                                                                                                                                                                                                                                                                                                                                                                                                                                                                                                                                                                                                                                                                                                                                                                                                                                                                                                                                                                                                                                                                                                                                       | 40 |
| Table Tennis Mixed Doubles B 50+_result·····                                                                                                                                                                                                                                                                                                                                                                                                                                                                                                                                                                                                                                                                                                                                                                                                                                                                                                                                                                                                                                                                                                                                                                                                                                                                                                                                                                                                                                                                                                                                                                                                                                                                                                                                                                                                                                                                                                                                                                                                                                                                                  | 41 |
| Table Tennis Mixed Doubles B 60+_result·····                                                                                                                                                                                                                                                                                                                                                                                                                                                                                                                                                                                                                                                                                                                                                                                                                                                                                                                                                                                                                                                                                                                                                                                                                                                                                                                                                                                                                                                                                                                                                                                                                                                                                                                                                                                                                                                                                                                                                                                                                                                                                  | 43 |
| Table Tennis Women Doubles A 30+ ~ A 50+_result······                                                                                                                                                                                                                                                                                                                                                                                                                                                                                                                                                                                                                                                                                                                                                                                                                                                                                                                                                                                                                                                                                                                                                                                                                                                                                                                                                                                                                                                                                                                                                                                                                                                                                                                                                                                                                                                                                                                                                                                                                                                                         | 45 |
| Table Tennis Women Doubles B 30+_result Table Tennis Women Double | 46 |
| Table Tennis Women Doubles B 40+_result·····                                                                                                                                                                                                                                                                                                                                                                                                                                                                                                                                                                                                                                                                                                                                                                                                                                                                                                                                                                                                                                                                                                                                                                                                                                                                                                                                                                                                                                                                                                                                                                                                                                                                                                                                                                                                                                                                                                                                                                                                                                                                                  | 47 |
| Table Tennis Women Doubles B 50+_result                                                                                                                                                                                                                                                                                                                                                                                                                                                                                                                                                                                                                                                                                                                                                                                                                                                                                                                                                                                                                                                                                                                                                                                                                                                                                                                                                                                                                                                                                                                                                                                                                                                                                                                                                                                                                                                                                                                                                                                                                                                                                       | 48 |
| Table Tennis Women Doubles B 60+ ~ B 70+_result······                                                                                                                                                                                                                                                                                                                                                                                                                                                                                                                                                                                                                                                                                                                                                                                                                                                                                                                                                                                                                                                                                                                                                                                                                                                                                                                                                                                                                                                                                                                                                                                                                                                                                                                                                                                                                                                                                                                                                                                                                                                                         | 50 |
| Table Tennis Women Singles A 30+ ~ A 50+_result                                                                                                                                                                                                                                                                                                                                                                                                                                                                                                                                                                                                                                                                                                                                                                                                                                                                                                                                                                                                                                                                                                                                                                                                                                                                                                                                                                                                                                                                                                                                                                                                                                                                                                                                                                                                                                                                                                                                                                                                                                                                               | 51 |
| Table Tennis Women Singles B 30+_result                                                                                                                                                                                                                                                                                                                                                                                                                                                                                                                                                                                                                                                                                                                                                                                                                                                                                                                                                                                                                                                                                                                                                                                                                                                                                                                                                                                                                                                                                                                                                                                                                                                                                                                                                                                                                                                                                                                                                                                                                                                                                       | 52 |
| Table Tennis Women Singles B 40+_result·····                                                                                                                                                                                                                                                                                                                                                                                                                                                                                                                                                                                                                                                                                                                                                                                                                                                                                                                                                                                                                                                                                                                                                                                                                                                                                                                                                                                                                                                                                                                                                                                                                                                                                                                                                                                                                                                                                                                                                                                                                                                                                  | 53 |
| Table Tennis Women Singles B 50+_result                                                                                                                                                                                                                                                                                                                                                                                                                                                                                                                                                                                                                                                                                                                                                                                                                                                                                                                                                                                                                                                                                                                                                                                                                                                                                                                                                                                                                                                                                                                                                                                                                                                                                                                                                                                                                                                                                                                                                                                                                                                                                       | 55 |
| Table Tennis Women Singles B 60+_result······                                                                                                                                                                                                                                                                                                                                                                                                                                                                                                                                                                                                                                                                                                                                                                                                                                                                                                                                                                                                                                                                                                                                                                                                                                                                                                                                                                                                                                                                                                                                                                                                                                                                                                                                                                                                                                                                                                                                                                                                                                                                                 | 60 |
| Table Tennis Women Singles B 70+_result                                                                                                                                                                                                                                                                                                                                                                                                                                                                                                                                                                                                                                                                                                                                                                                                                                                                                                                                                                                                                                                                                                                                                                                                                                                                                                                                                                                                                                                                                                                                                                                                                                                                                                                                                                                                                                                                                                                                                                                                                                                                                       | 62 |
| Table Tennis Women Team A 30+ ~ A 40+_result                                                                                                                                                                                                                                                                                                                                                                                                                                                                                                                                                                                                                                                                                                                                                                                                                                                                                                                                                                                                                                                                                                                                                                                                                                                                                                                                                                                                                                                                                                                                                                                                                                                                                                                                                                                                                                                                                                                                                                                                                                                                                  | 63 |
| Table Tennis Women Team B 30+_result······                                                                                                                                                                                                                                                                                                                                                                                                                                                                                                                                                                                                                                                                                                                                                                                                                                                                                                                                                                                                                                                                                                                                                                                                                                                                                                                                                                                                                                                                                                                                                                                                                                                                                                                                                                                                                                                                                                                                                                                                                                                                                    | 64 |
| Table Tennis Women Team B 40+_result                                                                                                                                                                                                                                                                                                                                                                                                                                                                                                                                                                                                                                                                                                                                                                                                                                                                                                                                                                                                                                                                                                                                                                                                                                                                                                                                                                                                                                                                                                                                                                                                                                                                                                                                                                                                                                                                                                                                                                                                                                                                                          | 65 |
| Table Tennis Women Team B 50+_result······                                                                                                                                                                                                                                                                                                                                                                                                                                                                                                                                                                                                                                                                                                                                                                                                                                                                                                                                                                                                                                                                                                                                                                                                                                                                                                                                                                                                                                                                                                                                                                                                                                                                                                                                                                                                                                                                                                                                                                                                                                                                                    | 66 |
| Table Tennis Women Team B 60+ ~ B 70+_result                                                                                                                                                                                                                                                                                                                                                                                                                                                                                                                                                                                                                                                                                                                                                                                                                                                                                                                                                                                                                                                                                                                                                                                                                                                                                                                                                                                                                                                                                                                                                                                                                                                                                                                                                                                                                                                                                                                                                                                                                                                                                  | 68 |