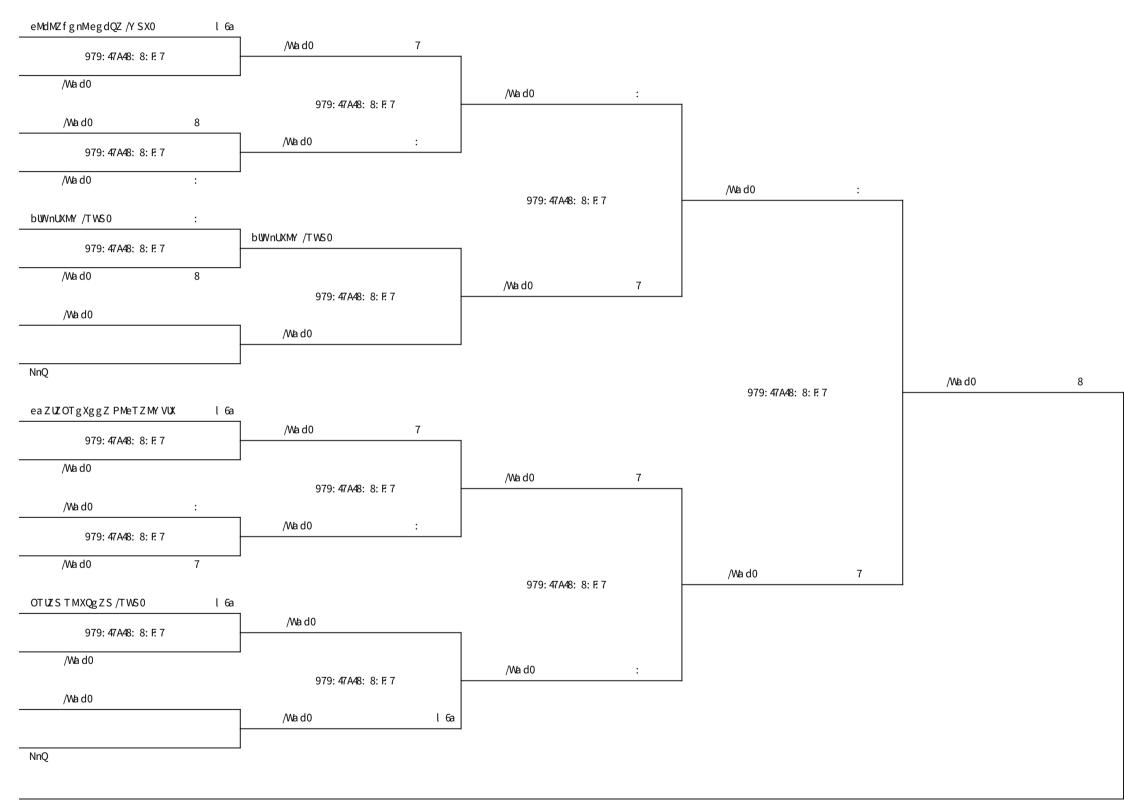

#### N A72

bx걕9 광A

bx걕b 괭A

b 골로 발관 979: 47A 497 87F7AF79

b골로발관979: 47A497 87F7AF79