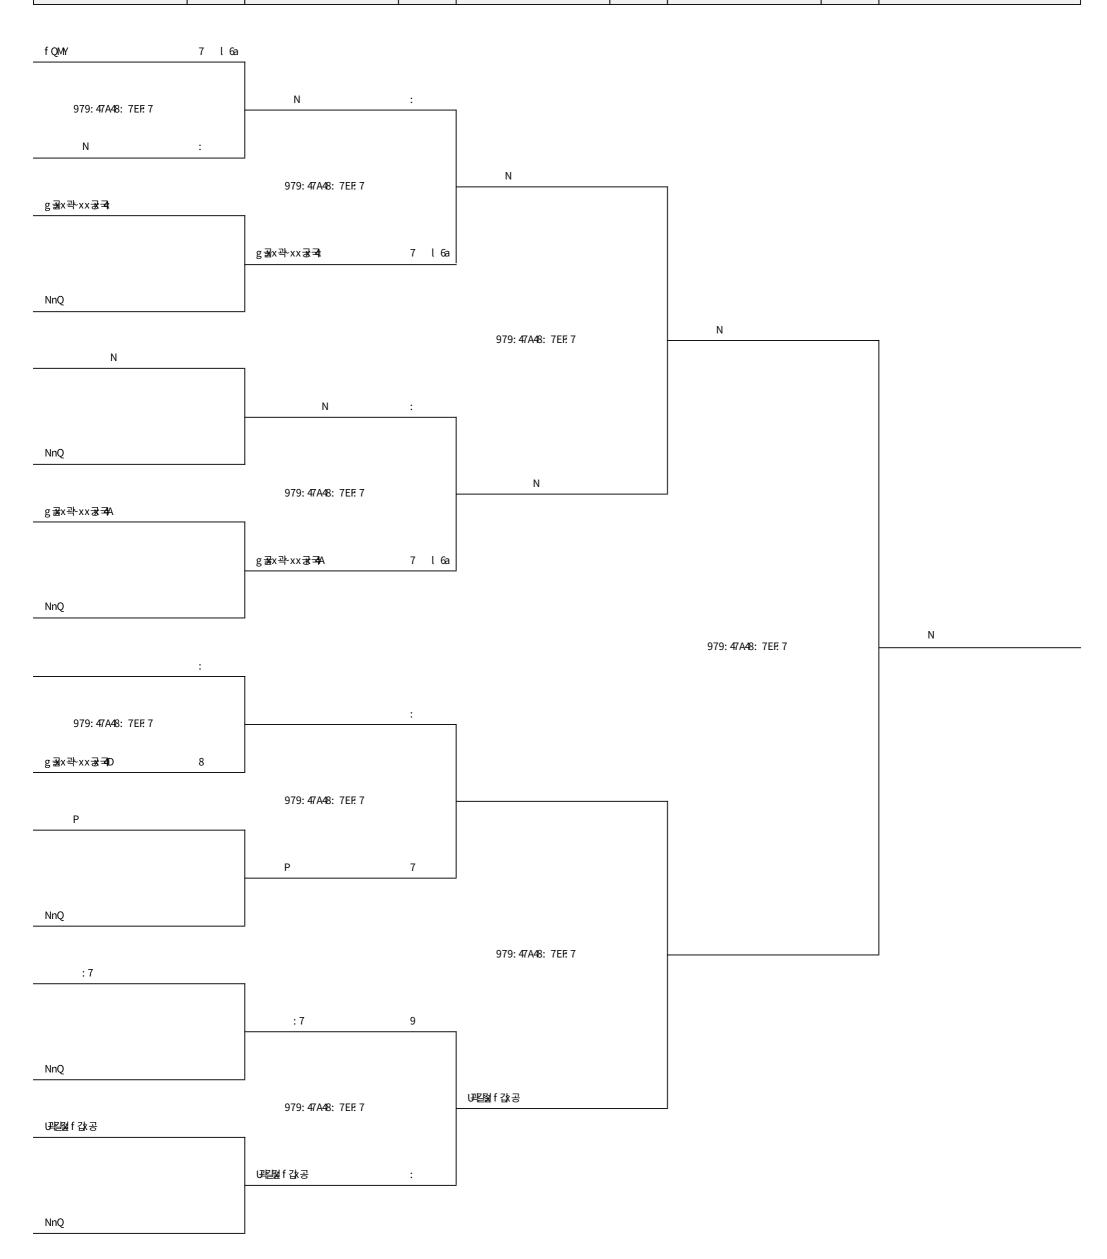

|
| 979: 47A48@8: F77 |     | Yaduf MTMMMY MPMf |     |                  |
| Yadul MTMMMYMPMf  | :   |                   |     |                  |
|                   | 8   | 979: 47A48@8: F77 |     | g abx 中 xx ab ap |
| 979: 47A48@8: F77 |     | g 골x곽 xx 귨和       |     |                  |
| g 굺x 곽 x x 궁크9    | :   |                   |     |                  |







<del>78</del>57









b 골로발관 979: 47A497 8@8BF9A



### f x~aff 감약열Y 감박 감공 N: 72



N:72

| d <del>관</del> 칼관8B |     | c 改る邪変量 |             | e沿梁建 |             | R <b>⊉</b> k골 |              |
|---------------------|-----|---------|-------------|------|-------------|---------------|--------------|
| Zx공갑                | e견릭 | Zx공갑    | e <b>担弘</b> | Zx공갑 | e <b>견로</b> | Zx공갑          | e <b>간타감</b> |





















### Nd MOWQf e fx~ ਡੀ 김막철 김 김 감 감 강 R @ 2



N@2

| Ī | d <b>관</b> 발관 9 |     | d관 <sup>교</sup> 칼관8B |             | c改る野企 |     | e温温  | 1   | R <b>⊴</b> k골 |      |
|---|-----------------|-----|----------------------|-------------|-------|-----|------|-----|---------------|------|
|   | Zx공갑            | e걘む | Zx공갑                 | e <b>견로</b> | Zx공갑  | e把配 | Zx공갑 | e견답 | Zx공갑          | e 把電 |





















### NdMOWQf e f x~aff 감약열Y 감박 감공 N@72



N@72





















### NdMOWQf e f x~ **골**f 감막된 감강 N A72



#### N A72

| d <b>관</b> 확광 9 |     | d <del>관리</del> 관8B |             | c 改乙环學。亚 |     | e ② A A A A A A A A A A A A A A A A A A |       | R <b>⊴</b> k골 |              |
|-----------------|-----|---------------------|-------------|----------|-----