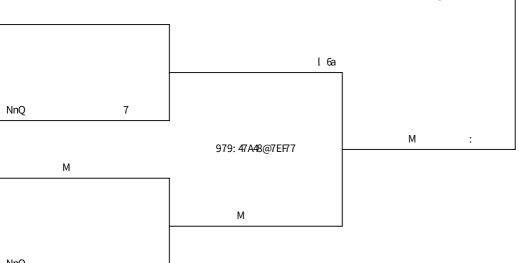

| Table Tennis Men Singles A 30+_result·····                                                                                                                                                                                                                                                                                                                                                                                                                                                                                                                                                                                                                                                                                                                                                                                                                                                                                                                                                                                                                                                                                                                                                                                                                                                                                                                                                                                                                                                                                                                                                                                                                                                                                                                                                                                                                                                                                                                                                                                                                                                                                    | 1  |
|-------------------------------------------------------------------------------------------------------------------------------------------------------------------------------------------------------------------------------------------------------------------------------------------------------------------------------------------------------------------------------------------------------------------------------------------------------------------------------------------------------------------------------------------------------------------------------------------------------------------------------------------------------------------------------------------------------------------------------------------------------------------------------------------------------------------------------------------------------------------------------------------------------------------------------------------------------------------------------------------------------------------------------------------------------------------------------------------------------------------------------------------------------------------------------------------------------------------------------------------------------------------------------------------------------------------------------------------------------------------------------------------------------------------------------------------------------------------------------------------------------------------------------------------------------------------------------------------------------------------------------------------------------------------------------------------------------------------------------------------------------------------------------------------------------------------------------------------------------------------------------------------------------------------------------------------------------------------------------------------------------------------------------------------------------------------------------------------------------------------------------|----|
| Table Tennis Men Doubles A 30+_result·····                                                                                                                                                                                                                                                                                                                                                                                                                                                                                                                                                                                                                                                                                                                                                                                                                                                                                                                                                                                                                                                                                                                                                                                                                                                                                                                                                                                                                                                                                                                                                                                                                                                                                                                                                                                                                                                                                                                                                                                                                                                                                    | 2  |
| Table Tennis Men Doubles A 40+ ~ A 70+_result                                                                                                                                                                                                                                                                                                                                                                                                                                                                                                                                                                                                                                                                                                                                                                                                                                                                                                                                                                                                                                                                                                                                                                                                                                                                                                                                                                                                                                                                                                                                                                                                                                                                                                                                                                                                                                                                                                                                                                                                                                                                                 | 3  |
| Table Tennis Men Doubles B 30+_result                                                                                                                                                                                                                                                                                                                                                                                                                                                                                                                                                                                                                                                                                                                                                                                                                                                                                                                                                                                                                                                                                                                                                                                                                                                                                                                                                                                                                                                                                                                                                                                                                                                                                                                                                                                                                                                                                                                                                                                                                                                                                         | 4  |
| Table Tennis Men Doubles B 40+_result······                                                                                                                                                                                                                                                                                                                                                                                                                                                                                                                                                                                                                                                                                                                                                                                                                                                                                                                                                                                                                                                                                                                                                                                                                                                                                                                                                                                                                                                                                                                                                                                                                                                                                                                                                                                                                                                                                                                                                                                                                                                                                   | 5  |
| Table Tennis Men Doubles B 50+_result                                                                                                                                                                                                                                                                                                                                                                                                                                                                                                                                                                                                                                                                                                                                                                                                                                                                                                                                                                                                                                                                                                                                                                                                                                                                                                                                                                                                                                                                                                                                                                                                                                                                                                                                                                                                                                                                                                                                                                                                                                                                                         | 7  |
| Table Tennis Men Doubles B 60+_result                                                                                                                                                                                                                                                                                                                                                                                                                                                                                                                                                                                                                                                                                                                                                                                                                                                                                                                                                                                                                                                                                                                                                                                                                                                                                                                                                                                                                                                                                                                                                                                                                                                                                                                                                                                                                                                                                                                                                                                                                                                                                         | 9  |
| Table Tennis Men Singles A 40+_result·····                                                                                                                                                                                                                                                                                                                                                                                                                                                                                                                                                                                                                                                                                                                                                                                                                                                                                                                                                                                                                                                                                                                                                                                                                                                                                                                                                                                                                                                                                                                                                                                                                                                                                                                                                                                                                                                                                                                                                                                                                                                                                    | 10 |
| Table Tennis Men Singles A 50+ ~ A 70+_result                                                                                                                                                                                                                                                                                                                                                                                                                                                                                                                                                                                                                                                                                                                                                                                                                                                                                                                                                                                                                                                                                                                                                                                                                                                                                                                                                                                                                                                                                                                                                                                                                                                                                                                                                                                                                                                                                                                                                                                                                                                                                 | 11 |
| Table Tennis Men Singles B 30+_result····································                                                                                                                                                                                                                                                                                                                                                                                                                                                                                                                                                                                                                                                                                                                                                                                                                                                                                                                                                                                                                                                                                                                                                                                                                                                                                                                                                                                                                                                                                                                                                                                                                                                                                                                                                                                                                                                                                                                                                                                                                                                     | 12 |
| Table Tennis Men Singles B 40+_result·····                                                                                                                                                                                                                                                                                                                                                                                                                                                                                                                                                                                                                                                                                                                                                                                                                                                                                                                                                                                                                                                                                                                                                                                                                                                                                                                                                                                                                                                                                                                                                                                                                                                                                                                                                                                                                                                                                                                                                                                                                                                                                    | 14 |
| Table Tennis Men Singles B 50+_result·····                                                                                                                                                                                                                                                                                                                                                                                                                                                                                                                                                                                                                                                                                                                                                                                                                                                                                                                                                                                                                                                                                                                                                                                                                                                                                                                                                                                                                                                                                                                                                                                                                                                                                                                                                                                                                                                                                                                                                                                                                                                                                    | 19 |
| Table Tennis Men Singles B 60+_result·····                                                                                                                                                                                                                                                                                                                                                                                                                                                                                                                                                                                                                                                                                                                                                                                                                                                                                                                                                                                                                                                                                                                                                                                                                                                                                                                                                                                                                                                                                                                                                                                                                                                                                                                                                                                                                                                                                                                                                                                                                                                                                    | 24 |
| Table Tennis Men Singles B 70+ ~ B 80+_result                                                                                                                                                                                                                                                                                                                                                                                                                                                                                                                                                                                                                                                                                                                                                                                                                                                                                                                                                                                                                                                                                                                                                                                                                                                                                                                                                                                                                                                                                                                                                                                                                                                                                                                                                                                                                                                                                                                                                                                                                                                                                 | 29 |
| Table Tennis Men Team A 30+_result                                                                                                                                                                                                                                                                                                                                                                                                                                                                                                                                                                                                                                                                                                                                                                                                                                                                                                                                                                                                                                                                                                                                                                                                                                                                                                                                                                                                                                                                                                                                                                                                                                                                                                                                                                                                                                                                                                                                                                                                                                                                                            | 30 |
| Table Tennis Men Team A 30+_result  Table Tennis Men Team A 40+ ~ A 70+_result                                                                                                                                                                                                                                                                                                                                                                                                                                                                                                                                                                                                                                                                                                                                                                                                                                                                                                                                                                                                                                                                                                                                                                                                                                                                                                                                                                                                                                                                                                                                                                                                                                                                                                                                                                                                                                                                                                                                                                                                                                                | 31 |
| Table Tennis Men Team B 30+_result                                                                                                                                                                                                                                                                                                                                                                                                                                                                                                                                                                                                                                                                                                                                                                                                                                                                                                                                                                                                                                                                                                                                                                                                                                                                                                                                                                                                                                                                                                                                                                                                                                                                                                                                                                                                                                                                                                                                                                                                                                                                                            | 32 |
| Table Tennis Men Team B 40+_result                                                                                                                                                                                                                                                                                                                                                                                                                                                                                                                                                                                                                                                                                                                                                                                                                                                                                                                                                                                                                                                                                                                                                                                                                                                                                                                                                                                                                                                                                                                                                                                                                                                                                                                                                                                                                                                                                                                                                                                                                                                                                            | 33 |
| Table Tennis Men Team B 50+_result                                                                                                                                                                                                                                                                                                                                                                                                                                                                                                                                                                                                                                                                                                                                                                                                                                                                                                                                                                                                                                                                                                                                                                                                                                                                                                                                                                                                                                                                                                                                                                                                                                                                                                                                                                                                                                                                                                                                                                                                                                                                                            | 35 |
| Table Tennis Men Team B 60+_result·····                                                                                                                                                                                                                                                                                                                                                                                                                                                                                                                                                                                                                                                                                                                                                                                                                                                                                                                                                                                                                                                                                                                                                                                                                                                                                                                                                                                                                                                                                                                                                                                                                                                                                                                                                                                                                                                                                                                                                                                                                                                                                       | 37 |
| Table Tennis Mixed Doubles A 30+ ~ A 60+_result                                                                                                                                                                                                                                                                                                                                                                                                                                                                                                                                                                                                                                                                                                                                                                                                                                                                                                                                                                                                                                                                                                                                                                                                                                                                                                                                                                                                                                                                                                                                                                                                                                                                                                                                                                                                                                                                                                                                                                                                                                                                               | 38 |
| Table Tennis Mixed Doubles B 30+_result.                                                                                                                                                                                                                                                                                                                                                                                                                                                                                                                                                                                                                                                                                                                                                                                                                                                                                                                                                                                                                                                                                                                                                                                                                                                                                                                                                                                                                                                                                                                                                                                                                                                                                                                                                                                                                                                                                                                                                                                                                                                                                      | 39 |
| Table Tennis Mixed Doubles B 40+_result                                                                                                                                                                                                                                                                                                                                                                                                                                                                                                                                                                                                                                                                                                                                                                                                                                                                                                                                                                                                                                                                                                                                                                                                                                                                                                                                                                                                                                                                                                                                                                                                                                                                                                                                                                                                                                                                                                                                                                                                                                                                                       | 40 |
| Table Tennis Mixed Doubles B 50+_result·····                                                                                                                                                                                                                                                                                                                                                                                                                                                                                                                                                                                                                                                                                                                                                                                                                                                                                                                                                                                                                                                                                                                                                                                                                                                                                                                                                                                                                                                                                                                                                                                                                                                                                                                                                                                                                                                                                                                                                                                                                                                                                  | 41 |
| Table Tennis Mixed Doubles B 60+_result·····                                                                                                                                                                                                                                                                                                                                                                                                                                                                                                                                                                                                                                                                                                                                                                                                                                                                                                                                                                                                                                                                                                                                                                                                                                                                                                                                                                                                                                                                                                                                                                                                                                                                                                                                                                                                                                                                                                                                                                                                                                                                                  | 43 |
| Table Tennis Women Doubles A 30+ ~ A 50+_result······                                                                                                                                                                                                                                                                                                                                                                                                                                                                                                                                                                                                                                                                                                                                                                                                                                                                                                                                                                                                                                                                                                                                                                                                                                                                                                                                                                                                                                                                                                                                                                                                                                                                                                                                                                                                                                                                                                                                                                                                                                                                         | 45 |
| Table Tennis Women Doubles B 30+_result Table Tennis Women Double | 46 |
| Table Tennis Women Doubles B 40+_result·····                                                                                                                                                                                                                                                                                                                                                                                                                                                                                                                                                                                                                                                                                                                                                                                                                                                                                                                                                                                                                                                                                                                                                                                                                                                                                                                                                                                                                                                                                                                                                                                                                                                                                                                                                                                                                                                                                                                                                                                                                                                                                  | 47 |
| Table Tennis Women Doubles B 50+_result                                                                                                                                                                                                                                                                                                                                                                                                                                                                                                                                                                                                                                                                                                                                                                                                                                                                                                                                                                                                                                                                                                                                                                                                                                                                                                                                                                                                                                                                                                                                                                                                                                                                                                                                                                                                                                                                                                                                                                                                                                                                                       | 48 |
| Table Tennis Women Doubles B 60+ ~ B 70+_result······                                                                                                                                                                                                                                                                                                                                                                                                                                                                                                                                                                                                                                                                                                                                                                                                                                                                                                                                                                                                                                                                                                                                                                                                                                                                                                                                                                                                                                                                                                                                                                                                                                                                                                                                                                                                                                                                                                                                                                                                                                                                         | 50 |
| Table Tennis Women Singles A 30+ ~ A 50+_result                                                                                                                                                                                                                                                                                                                                                                                                                                                                                                                                                                                                                                                                                                                                                                                                                                                                                                                                                                                                                                                                                                                                                                                                                                                                                                                                                                                                                                                                                                                                                                                                                                                                                                                                                                                                                                                                                                                                                                                                                                                                               | 51 |
| Table Tennis Women Singles B 30+_result                                                                                                                                                                                                                                                                                                                                                                                                                                                                                                                                                                                                                                                                                                                                                                                                                                                                                                                                                                                                                                                                                                                                                                                                                                                                                                                                                                                                                                                                                                                                                                                                                                                                                                                                                                                                                                                                                                                                                                                                                                                                                       | 52 |
| Table Tennis Women Singles B 40+_result·····                                                                                                                                                                                                                                                                                                                                                                                                                                                                                                                                                                                                                                                                                                                                                                                                                                                                                                                                                                                                                                                                                                                                                                                                                                                                                                                                                                                                                                                                                                                                                                                                                                                                                                                                                                                                                                                                                                                                                                                                                                                                                  | 53 |
| Table Tennis Women Singles B 50+_result                                                                                                                                                                                                                                                                                                                                                                                                                                                                                                                                                                                                                                                                                                                                                                                                                                                                                                                                                                                                                                                                                                                                                                                                                                                                                                                                                                                                                                                                                                                                                                                                                                                                                                                                                                                                                                                                                                                                                                                                                                                                                       | 55 |
| Table Tennis Women Singles B 60+_result······                                                                                                                                                                                                                                                                                                                                                                                                                                                                                                                                                                                                                                                                                                                                                                                                                                                                                                                                                                                                                                                                                                                                                                                                                                                                                                                                                                                                                                                                                                                                                                                                                                                                                                                                                                                                                                                                                                                                                                                                                                                                                 | 60 |
| Table Tennis Women Singles B 70+_result                                                                                                                                                                                                                                                                                                                                                                                                                                                                                                                                                                                                                                                                                                                                                                                                                                                                                                                                                                                                                                                                                                                                                                                                                                                                                                                                                                                                                                                                                                                                                                                                                                                                                                                                                                                                                                                                                                                                                                                                                                                                                       | 62 |
| Table Tennis Women Team A 30+ ~ A 40+_result                                                                                                                                                                                                                                                                                                                                                                                                                                                                                                                                                                                                                                                                                                                                                                                                                                                                                                                                                                                                                                                                                                                                                                                                                                                                                                                                                                                                                                                                                                                                                                                                                                                                                                                                                                                                                                                                                                                                                                                                                                                                                  | 63 |
| Table Tennis Women Team B 30+_result······                                                                                                                                                                                                                                                                                                                                                                                                                                                                                                                                                                                                                                                                                                                                                                                                                                                                                                                                                                                                                                                                                                                                                                                                                                                                                                                                                                                                                                                                                                                                                                                                                                                                                                                                                                                                                                                                                                                                                                                                                                                                                    | 64 |
| Table Tennis Women Team B 40+_result                                                                                                                                                                                                                                                                                                                                                                                                                                                                                                                                                                                                                                                                                                                                                                                                                                                                                                                                                                                                                                                                                                                                                                                                                                                                                                                                                                                                                                                                                                                                                                                                                                                                                                                                                                                                                                                                                                                                                                                                                                                                                          | 65 |
| Table Tennis Women Team B 50+_result······                                                                                                                                                                                                                                                                                                                                                                                                                                                                                                                                                                                                                                                                                                                                                                                                                                                                                                                                                                                                                                                                                                                                                                                                                                                                                                                                                                                                                                                                                                                                                                                                                                                                                                                                                                                                                                                                                                                                                                                                                                                                                    | 66 |
| Table Tennis Women Team B 60+ ~ B 70+_result                                                                                                                                                                                                                                                                                                                                                                                                                                                                                                                                                                                                                                                                                                                                                                                                                                                                                                                                                                                                                                                                                                                                                                                                                                                                                                                                                                                                                                                                                                                                                                                                                                                                                                                                                                                                                                                                                                                                                                                                                                                                                  | 68 |