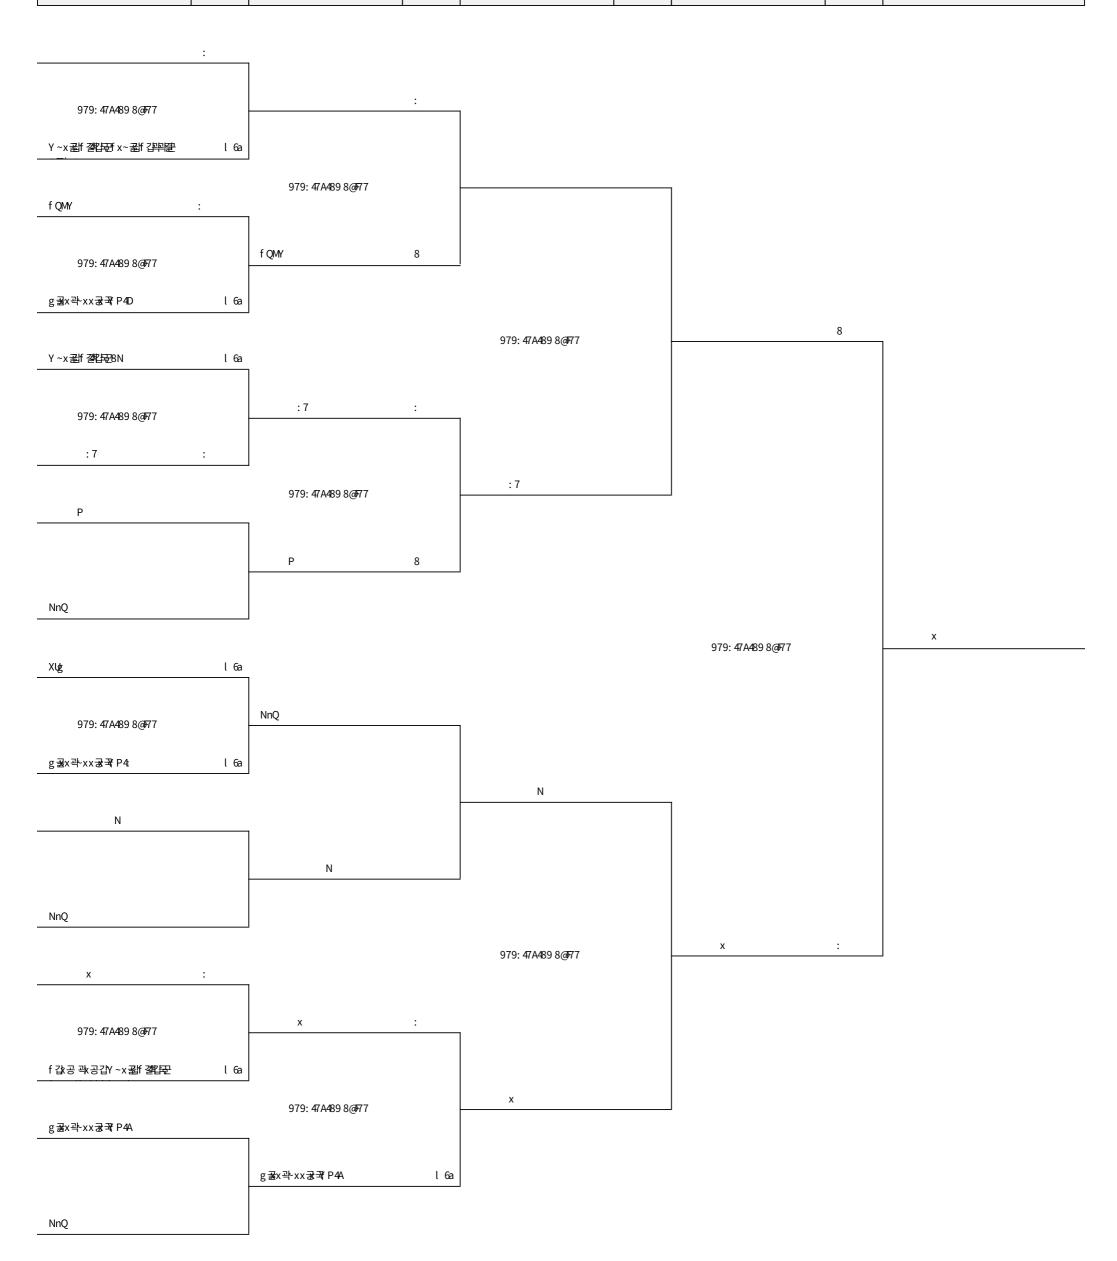

| Table Tennis Men Singles A 30+_result·····                                                                                                                                                                                                                                                                                                                                                                                                                                                                                                                                                                                                                                                                                                                                                                                                                                                                                                                                                                                                                                                                                                                                                                                                                                                                                                                                                                                                                                                                                                                                                                                                                                                                                                                                                                                                                                                                                                                                                                                                                                                                                    | 1  |
|-------------------------------------------------------------------------------------------------------------------------------------------------------------------------------------------------------------------------------------------------------------------------------------------------------------------------------------------------------------------------------------------------------------------------------------------------------------------------------------------------------------------------------------------------------------------------------------------------------------------------------------------------------------------------------------------------------------------------------------------------------------------------------------------------------------------------------------------------------------------------------------------------------------------------------------------------------------------------------------------------------------------------------------------------------------------------------------------------------------------------------------------------------------------------------------------------------------------------------------------------------------------------------------------------------------------------------------------------------------------------------------------------------------------------------------------------------------------------------------------------------------------------------------------------------------------------------------------------------------------------------------------------------------------------------------------------------------------------------------------------------------------------------------------------------------------------------------------------------------------------------------------------------------------------------------------------------------------------------------------------------------------------------------------------------------------------------------------------------------------------------|----|
| Table Tennis Men Doubles A 30+_result·····                                                                                                                                                                                                                                                                                                                                                                                                                                                                                                                                                                                                                                                                                                                                                                                                                                                                                                                                                                                                                                                                                                                                                                                                                                                                                                                                                                                                                                                                                                                                                                                                                                                                                                                                                                                                                                                                                                                                                                                                                                                                                    | 2  |
| Table Tennis Men Doubles A 40+ ~ A 70+_result                                                                                                                                                                                                                                                                                                                                                                                                                                                                                                                                                                                                                                                                                                                                                                                                                                                                                                                                                                                                                                                                                                                                                                                                                                                                                                                                                                                                                                                                                                                                                                                                                                                                                                                                                                                                                                                                                                                                                                                                                                                                                 | 3  |
| Table Tennis Men Doubles B 30+_result                                                                                                                                                                                                                                                                                                                                                                                                                                                                                                                                                                                                                                                                                                                                                                                                                                                                                                                                                                                                                                                                                                                                                                                                                                                                                                                                                                                                                                                                                                                                                                                                                                                                                                                                                                                                                                                                                                                                                                                                                                                                                         | 4  |
| Table Tennis Men Doubles B 40+_result······                                                                                                                                                                                                                                                                                                                                                                                                                                                                                                                                                                                                                                                                                                                                                                                                                                                                                                                                                                                                                                                                                                                                                                                                                                                                                                                                                                                                                                                                                                                                                                                                                                                                                                                                                                                                                                                                                                                                                                                                                                                                                   | 5  |
| Table Tennis Men Doubles B 50+_result                                                                                                                                                                                                                                                                                                                                                                                                                                                                                                                                                                                                                                                                                                                                                                                                                                                                                                                                                                                                                                                                                                                                                                                                                                                                                                                                                                                                                                                                                                                                                                                                                                                                                                                                                                                                                                                                                                                                                                                                                                                                                         | 7  |
| Table Tennis Men Doubles B 60+_result                                                                                                                                                                                                                                                                                                                                                                                                                                                                                                                                                                                                                                                                                                                                                                                                                                                                                                                                                                                                                                                                                                                                                                                                                                                                                                                                                                                                                                                                                                                                                                                                                                                                                                                                                                                                                                                                                                                                                                                                                                                                                         | 9  |
| Table Tennis Men Singles A 40+_result·····                                                                                                                                                                                                                                                                                                                                                                                                                                                                                                                                                                                                                                                                                                                                                                                                                                                                                                                                                                                                                                                                                                                                                                                                                                                                                                                                                                                                                                                                                                                                                                                                                                                                                                                                                                                                                                                                                                                                                                                                                                                                                    | 10 |
| Table Tennis Men Singles A 50+ ~ A 70+_result                                                                                                                                                                                                                                                                                                                                                                                                                                                                                                                                                                                                                                                                                                                                                                                                                                                                                                                                                                                                                                                                                                                                                                                                                                                                                                                                                                                                                                                                                                                                                                                                                                                                                                                                                                                                                                                                                                                                                                                                                                                                                 | 11 |
| Table Tennis Men Singles B 30+_result····································                                                                                                                                                                                                                                                                                                                                                                                                                                                                                                                                                                                                                                                                                                                                                                                                                                                                                                                                                                                                                                                                                                                                                                                                                                                                                                                                                                                                                                                                                                                                                                                                                                                                                                                                                                                                                                                                                                                                                                                                                                                     | 12 |
| Table Tennis Men Singles B 40+_result·····                                                                                                                                                                                                                                                                                                                                                                                                                                                                                                                                                                                                                                                                                                                                                                                                                                                                                                                                                                                                                                                                                                                                                                                                                                                                                                                                                                                                                                                                                                                                                                                                                                                                                                                                                                                                                                                                                                                                                                                                                                                                                    | 14 |
| Table Tennis Men Singles B 50+_result·····                                                                                                                                                                                                                                                                                                                                                                                                                                                                                                                                                                                                                                                                                                                                                                                                                                                                                                                                                                                                                                                                                                                                                                                                                                                                                                                                                                                                                                                                                                                                                                                                                                                                                                                                                                                                                                                                                                                                                                                                                                                                                    | 19 |
| Table Tennis Men Singles B 60+_result·····                                                                                                                                                                                                                                                                                                                                                                                                                                                                                                                                                                                                                                                                                                                                                                                                                                                                                                                                                                                                                                                                                                                                                                                                                                                                                                                                                                                                                                                                                                                                                                                                                                                                                                                                                                                                                                                                                                                                                                                                                                                                                    | 24 |
| Table Tennis Men Singles B 70+ ~ B 80+_result                                                                                                                                                                                                                                                                                                                                                                                                                                                                                                                                                                                                                                                                                                                                                                                                                                                                                                                                                                                                                                                                                                                                                                                                                                                                                                                                                                                                                                                                                                                                                                                                                                                                                                                                                                                                                                                                                                                                                                                                                                                                                 | 29 |
| Table Tennis Men Team A 30+_result                                                                                                                                                                                                                                                                                                                                                                                                                                                                                                                                                                                                                                                                                                                                                                                                                                                                                                                                                                                                                                                                                                                                                                                                                                                                                                                                                                                                                                                                                                                                                                                                                                                                                                                                                                                                                                                                                                                                                                                                                                                                                            | 30 |
| Table Tennis Men Team A 30+_result  Table Tennis Men Team A 40+ ~ A 70+_result                                                                                                                                                                                                                                                                                                                                                                                                                                                                                                                                                                                                                                                                                                                                                                                                                                                                                                                                                                                                                                                                                                                                                                                                                                                                                                                                                                                                                                                                                                                                                                                                                                                                                                                                                                                                                                                                                                                                                                                                                                                | 31 |
| Table Tennis Men Team B 30+_result                                                                                                                                                                                                                                                                                                                                                                                                                                                                                                                                                                                                                                                                                                                                                                                                                                                                                                                                                                                                                                                                                                                                                                                                                                                                                                                                                                                                                                                                                                                                                                                                                                                                                                                                                                                                                                                                                                                                                                                                                                                                                            | 32 |
| Table Tennis Men Team B 40+_result                                                                                                                                                                                                                                                                                                                                                                                                                                                                                                                                                                                                                                                                                                                                                                                                                                                                                                                                                                                                                                                                                                                                                                                                                                                                                                                                                                                                                                                                                                                                                                                                                                                                                                                                                                                                                                                                                                                                                                                                                                                                                            | 33 |
| Table Tennis Men Team B 50+_result                                                                                                                                                                                                                                                                                                                                                                                                                                                                                                                                                                                                                                                                                                                                                                                                                                                                                                                                                                                                                                                                                                                                                                                                                                                                                                                                                                                                                                                                                                                                                                                                                                                                                                                                                                                                                                                                                                                                                                                                                                                                                            | 35 |
| Table Tennis Men Team B 60+_result·····                                                                                                                                                                                                                                                                                                                                                                                                                                                                                                                                                                                                                                                                                                                                                                                                                                                                                                                                                                                                                                                                                                                                                                                                                                                                                                                                                                                                                                                                                                                                                                                                                                                                                                                                                                                                                                                                                                                                                                                                                                                                                       | 37 |
| Table Tennis Mixed Doubles A 30+ ~ A 60+_result                                                                                                                                                                                                                                                                                                                                                                                                                                                                                                                                                                                                                                                                                                                                                                                                                                                                                                                                                                                                                                                                                                                                                                                                                                                                                                                                                                                                                                                                                                                                                                                                                                                                                                                                                                                                                                                                                                                                                                                                                                                                               | 38 |
| Table Tennis Mixed Doubles B 30+_result.                                                                                                                                                                                                                                                                                                                                                                                                                                                                                                                                                                                                                                                                                                                                                                                                                                                                                                                                                                                                                                                                                                                                                                                                                                                                                                                                                                                                                                                                                                                                                                                                                                                                                                                                                                                                                                                                                                                                                                                                                                                                                      | 39 |
| Table Tennis Mixed Doubles B 40+_result                                                                                                                                                                                                                                                                                                                                                                                                                                                                                                                                                                                                                                                                                                                                                                                                                                                                                                                                                                                                                                                                                                                                                                                                                                                                                                                                                                                                                                                                                                                                                                                                                                                                                                                                                                                                                                                                                                                                                                                                                                                                                       | 40 |
| Table Tennis Mixed Doubles B 50+_result·····                                                                                                                                                                                                                                                                                                                                                                                                                                                                                                                                                                                                                                                                                                                                                                                                                                                                                                                                                                                                                                                                                                                                                                                                                                                                                                                                                                                                                                                                                                                                                                                                                                                                                                                                                                                                                                                                                                                                                                                                                                                                                  | 41 |
| Table Tennis Mixed Doubles B 60+_result·····                                                                                                                                                                                                                                                                                                                                                                                                                                                                                                                                                                                                                                                                                                                                                                                                                                                                                                                                                                                                                                                                                                                                                                                                                                                                                                                                                                                                                                                                                                                                                                                                                                                                                                                                                                                                                                                                                                                                                                                                                                                                                  | 43 |
| Table Tennis Women Doubles A 30+ ~ A 50+_result······                                                                                                                                                                                                                                                                                                                                                                                                                                                                                                                                                                                                                                                                                                                                                                                                                                                                                                                                                                                                                                                                                                                                                                                                                                                                                                                                                                                                                                                                                                                                                                                                                                                                                                                                                                                                                                                                                                                                                                                                                                                                         | 45 |
| Table Tennis Women Doubles B 30+_result Table Tennis Women Double | 46 |
| Table Tennis Women Doubles B 40+_result·····                                                                                                                                                                                                                                                                                                                                                                                                                                                                                                                                                                                                                                                                                                                                                                                                                                                                                                                                                                                                                                                                                                                                                                                                                                                                                                                                                                                                                                                                                                                                                                                                                                                                                                                                                                                                                                                                                                                                                                                                                                                                                  | 47 |
| Table Tennis Women Doubles B 50+_result                                                                                                                                                                                                                                                                                                                                                                                                                                                                                                                                                                                                                                                                                                                                                                                                                                                                                                                                                                                                                                                                                                                                                                                                                                                                                                                                                                                                                                                                                                                                                                                                                                                                                                                                                                                                                                                                                                                                                                                                                                                                                       | 48 |
| Table Tennis Women Doubles B 60+ ~ B 70+_result······                                                                                                                                                                                                                                                                                                                                                                                                                                                                                                                                                                                                                                                                                                                                                                                                                                                                                                                                                                                                                                                                                                                                                                                                                                                                                                                                                                                                                                                                                                                                                                                                                                                                                                                                                                                                                                                                                                                                                                                                                                                                         | 50 |
| Table Tennis Women Singles A 30+ ~ A 50+_result                                                                                                                                                                                                                                                                                                                                                                                                                                                                                                                                                                                                                                                                                                                                                                                                                                                                                                                                                                                                                                                                                                                                                                                                                                                                                                                                                                                                                                                                                                                                                                                                                                                                                                                                                                                                                                                                                                                                                                                                                                                                               | 51 |
| Table Tennis Women Singles B 30+_result                                                                                                                                                                                                                                                                                                                                                                                                                                                                                                                                                                                                                                                                                                                                                                                                                                                                                                                                                                                                                                                                                                                                                                                                                                                                                                                                                                                                                                                                                                                                                                                                                                                                                                                                                                                                                                                                                                                                                                                                                                                                                       | 52 |
| Table Tennis Women Singles B 40+_result·····                                                                                                                                                                                                                                                                                                                                                                                                                                                                                                                                                                                                                                                                                                                                                                                                                                                                                                                                                                                                                                                                                                                                                                                                                                                                                                                                                                                                                                                                                                                                                                                                                                                                                                                                                                                                                                                                                                                                                                                                                                                                                  | 53 |
| Table Tennis Women Singles B 50+_result                                                                                                                                                                                                                                                                                                                                                                                                                                                                                                                                                                                                                                                                                                                                                                                                                                                                                                                                                                                                                                                                                                                                                                                                                                                                                                                                                                                                                                                                                                                                                                                                                                                                                                                                                                                                                                                                                                                                                                                                                                                                                       | 55 |
| Table Tennis Women Singles B 60+_result······                                                                                                                                                                                                                                                                                                                                                                                                                                                                                                                                                                                                                                                                                                                                                                                                                                                                                                                                                                                                                                                                                                                                                                                                                                                                                                                                                                                                                                                                                                                                                                                                                                                                                                                                                                                                                                                                                                                                                                                                                                                                                 | 60 |
| Table Tennis Women Singles B 70+_result                                                                                                                                                                                                                                                                                                                                                                                                                                                                                                                                                                                                                                                                                                                                                                                                                                                                                                                                                                                                                                                                                                                                                                                                                                                                                                                                                                                                                                                                                                                                                                                                                                                                                                                                                                                                                                                                                                                                                                                                                                                                                       | 62 |
| Table Tennis Women Team A 30+ ~ A 40+_result                                                                                                                                                                                                                                                                                                                                                                                                                                                                                                                                                                                                                                                                                                                                                                                                                                                                                                                                                                                                                                                                                                                                                                                                                                                                                                                                                                                                                                                                                                                                                                                                                                                                                                                                                                                                                                                                                                                                                                                                                                                                                  | 63 |
| Table Tennis Women Team B 30+_result······                                                                                                                                                                                                                                                                                                                                                                                                                                                                                                                                                                                                                                                                                                                                                                                                                                                                                                                                                                                                                                                                                                                                                                                                                                                                                                                                                                                                                                                                                                                                                                                                                                                                                                                                                                                                                                                                                                                                                                                                                                                                                    | 64 |
| Table Tennis Women Team B 40+_result                                                                                                                                                                                                                                                                                                                                                                                                                                                                                                                                                                                                                                                                                                                                                                                                                                                                                                                                                                                                                                                                                                                                                                                                                                                                                                                                                                                                                                                                                                                                                                                                                                                                                                                                                                                                                                                                                                                                                                                                                                                                                          | 65 |
| Table Tennis Women Team B 50+_result······                                                                                                                                                                                                                                                                                                                                                                                                                                                                                                                                                                                                                                                                                                                                                                                                                                                                                                                                                                                                                                                                                                                                                                                                                                                                                                                                                                                                                                                                                                                                                                                                                                                                                                                                                                                                                                                                                                                                                                                                                                                                                    | 66 |
| Table Tennis Women Team B 60+ ~ B 70+_result                                                                                                                                                                                                                                                                                                                                                                                                                                                                                                                                                                                                                                                                                                                                                                                                                                                                                                                                                                                                                                                                                                                                                                                                                                                                                                                                                                                                                                                                                                                                                                                                                                                                                                                                                                                                                                                                                                                                                                                                                                                                                  | 68 |