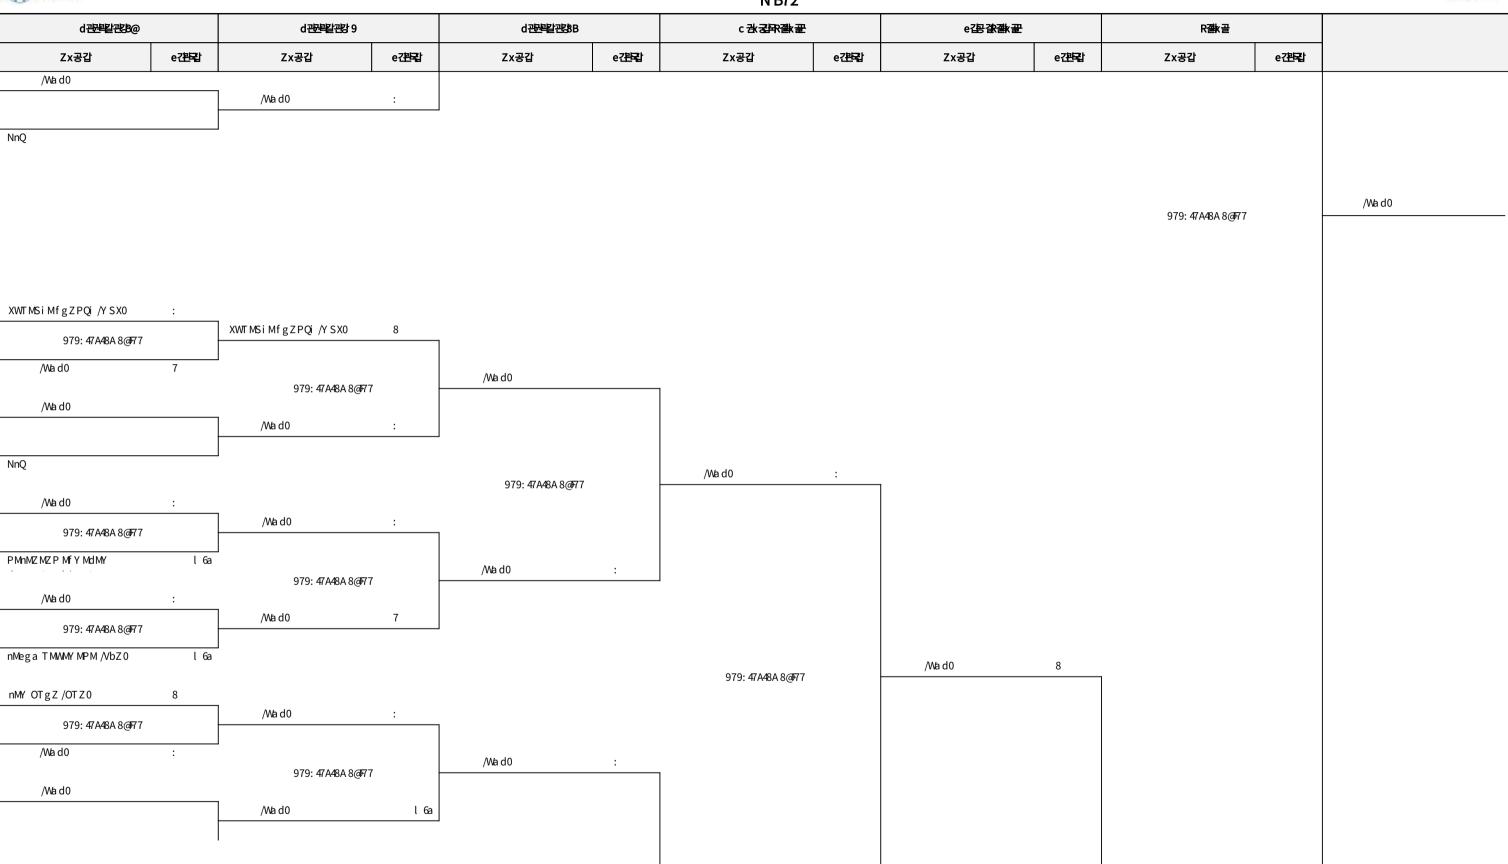

감막함 감막 절약되고 B72



N B72

| d <b>관</b> 말관8@ |     | d관 <b>관</b> 관간 9 |             | d관활관8B |             | E 婚兄兄为 |             |      | e湿浊蛩蛩       |      | R껠k골 |  |  |
|-----------------|-----|------------------|-------------|--------|-------------|--------|-------------|------|-------------|------|------|--|--|
| Zx공갑            | e걘답 | Zx공갑             | e <b>걘귛</b> | Zx공갑   | e <b>견답</b> | Zx공갑   | e <b>견로</b> | Zx공갑 | e <b>견답</b> | Zx공갑 | e걘컄  |  |  |



ffQYeUZSXQe4444N7B77BE

bx 객8 관A

bx걕k 관A

b 골로 발관 1979: 47 A48 E 8 BFAAF: 7

















b 골본 발관 979: 47 A48 E 8 BFAAF: 7



### NdMOWQf e f x~ af 감막함 감막 절약되고 B72



#### N B72





ffQYeUZSXQe4444N7B77BE

bx걕9 광A

bx걕b 괭A

b 골 문 관 연 979: 47 A 48 E 8 BFA A F: 7





















#### f x~ af 감막함 감막 절약되고 B72



#### N B72



ffQYeUZSXQe4444N7B77BE

bx꺜: 괭A

bx꺱: 괭A

b 골로 발관 979: 47 A 48 E 8 BFA A F: 7



















b 골본 발관 979: 47 A48 E 8 BFAAF: 7



#### f x~ af 감막함 감막 결약되고N B72



N B72























#### f x~af 간략(2) 간약e 결약(2) B72



#### N B72

| d सम्बद्ध स्टाइ      |             | d관말관 9                |              | d관 <b>관</b> 관광B   |             | c 改君和劉æ |     | e 译字 |     | R <b>a</b> ka |     |  |
|----------------------|-------------|-----------------------|--------------|-------------------|-------------|---------|-----|------|-----|---------------|-----|--|
| Zx공갑                 | e <b>견덕</b> | Zx공갑                  | e <b>걛</b> 랍 | Zx공갑              | e <b>걘답</b> | Zx공갑    | e걘답 | Zx공갑 | e견답 | Zx공갑          | e견답 |  |
| /Wa d0               | :           | 070 574 04 0 657