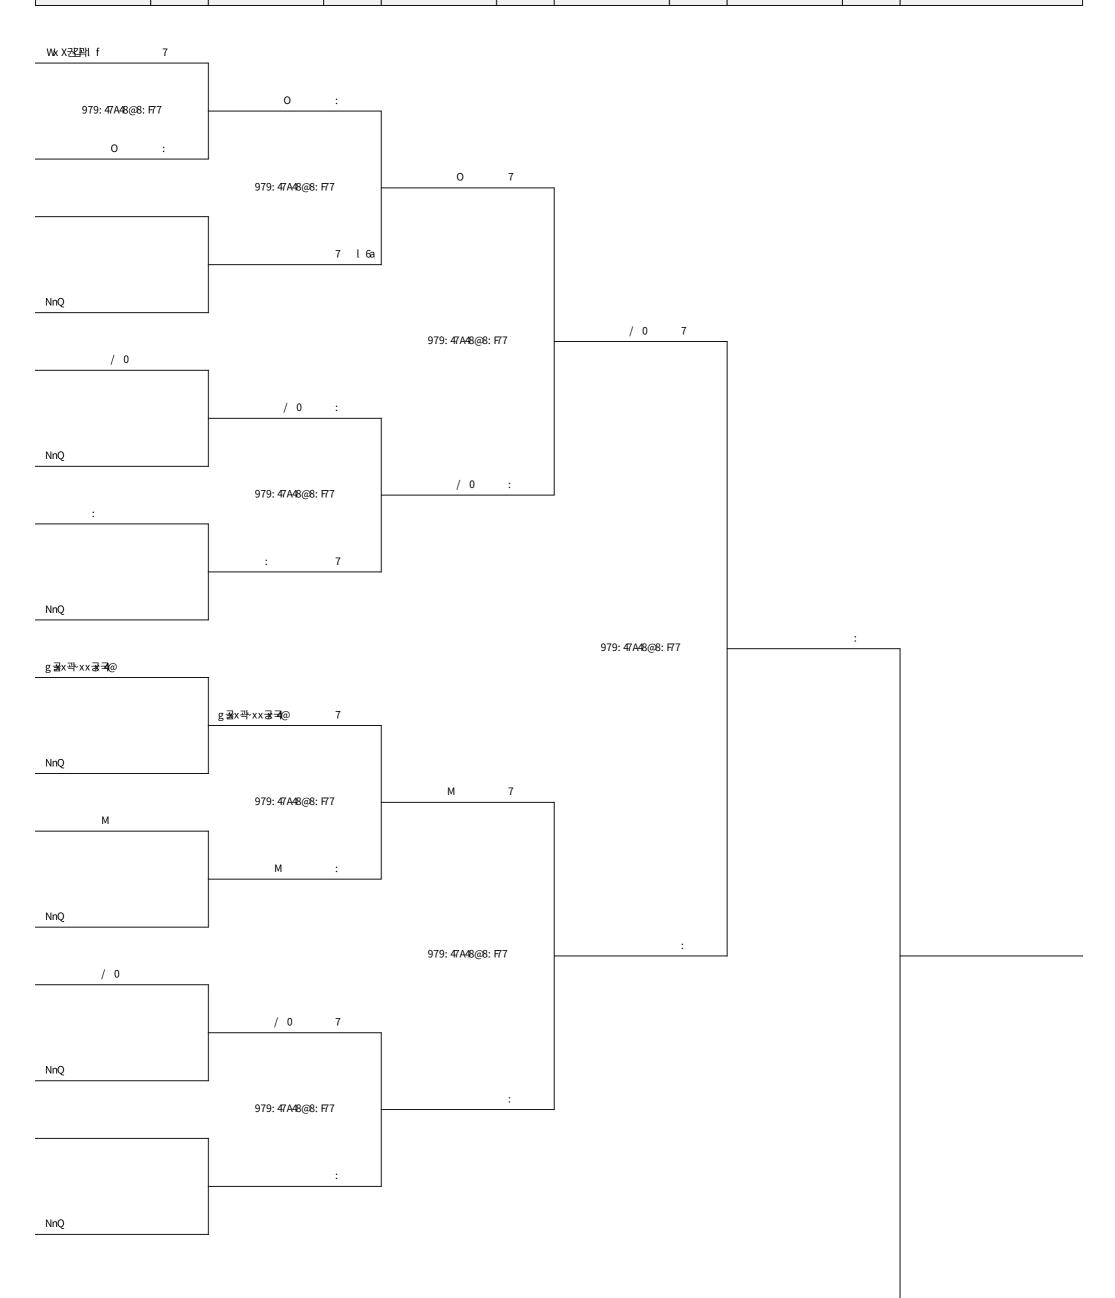

### f x~ af 간략절Y 간라P관관 act N: 72

N:72

| d <del>यम्</del> ट्रस्ट B |     | 宝海尔B 的   |  | e咨談歌畫 |             | R <b>a</b> ka |             |  |
|---------------------------|-----|----------|--|-------|-------------|---------------|-------------|--|
| Zx공갑                      | e걘립 | e걘답 Zx공갑 |  | Zx공갑  | e <b>浬립</b> | Zx공갑          | e <b>간단</b> |  |

d관관관광 9

d관관관광B

### Nd MOWQf e f x~괇f 감막없Y 감마관사괇N A72

#### N A72

| d관 <b>말</b> 관 9 |             | d <del>관</del> 말관8E | 3            | c 改艺取到k | <del>2</del> | e温温  | e <b>沿沙默</b><br>Zxxx e <sup>2</sup> |      | e温金數畫 |  |  |
|-----------------|-------------|---------------------|--------------|---------|--------------|------|-------------------------------------|------|-------|--|--|
| Zx공갑            | e <b>견터</b> | Zx공갑                | e <b>간만감</b> | Zx공갑    | e <b>津弘</b>  | Zx공갑 | e 견택감                               | Zx공갑 | e견답   |  |  |