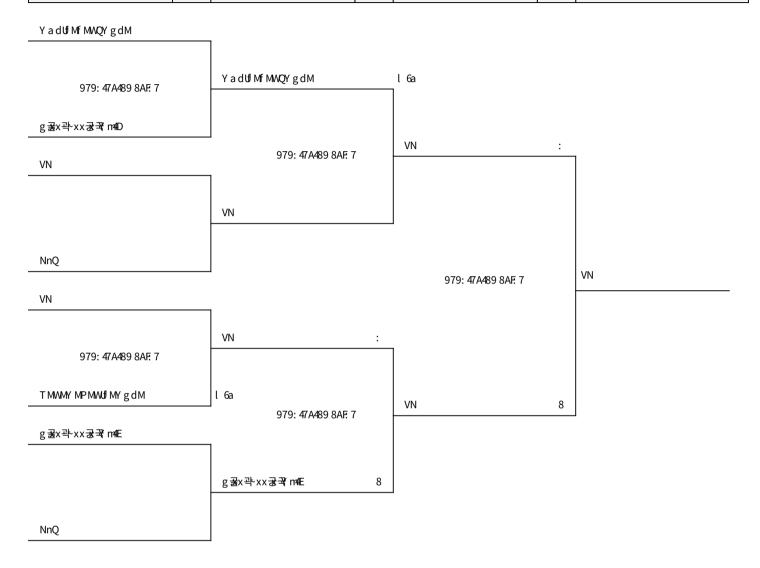

#### N A72

bx걕9 광A

bx걕b 괭A

b 골로 발관 979: 47A 497 87F7AF79

b골로발관979: 47A497 87F7AF79