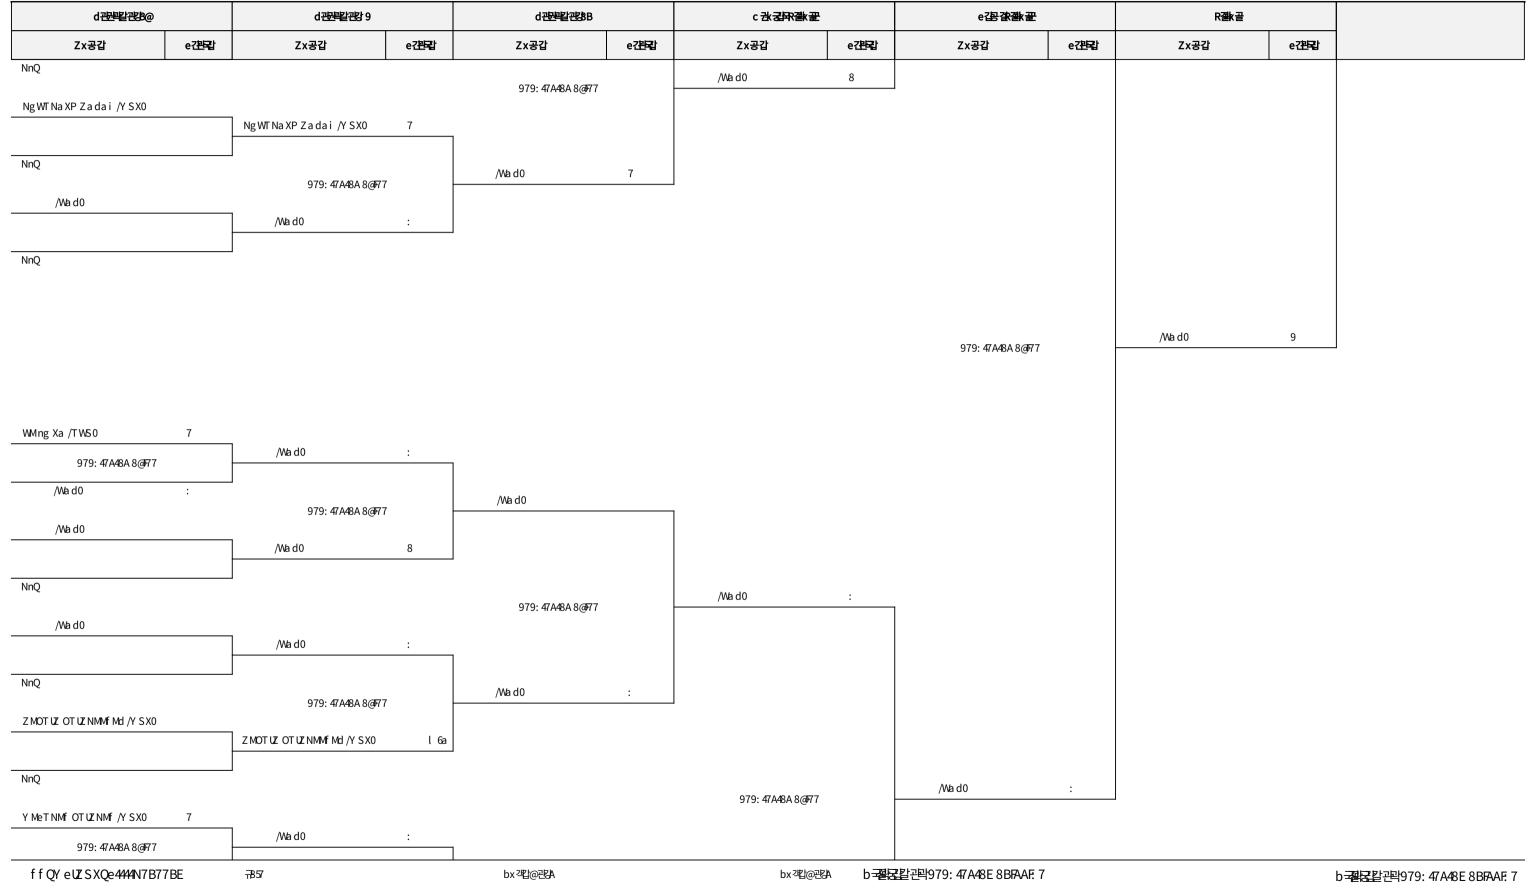

| Table Tennis Men Singles A 30+_result·····                                                                                                                                                                                                                                                                                                                                                                                                                                                                                                                                                                                                                                                                                                                                                                                                                                                                                                                                                                                                                                                                                                                                                                                                                                                                                                                                                                                                                                                                                                                                                                                                                                                                                                                                                                                                                                                                                                                                                                                                                                                                                    | 1  |
|-------------------------------------------------------------------------------------------------------------------------------------------------------------------------------------------------------------------------------------------------------------------------------------------------------------------------------------------------------------------------------------------------------------------------------------------------------------------------------------------------------------------------------------------------------------------------------------------------------------------------------------------------------------------------------------------------------------------------------------------------------------------------------------------------------------------------------------------------------------------------------------------------------------------------------------------------------------------------------------------------------------------------------------------------------------------------------------------------------------------------------------------------------------------------------------------------------------------------------------------------------------------------------------------------------------------------------------------------------------------------------------------------------------------------------------------------------------------------------------------------------------------------------------------------------------------------------------------------------------------------------------------------------------------------------------------------------------------------------------------------------------------------------------------------------------------------------------------------------------------------------------------------------------------------------------------------------------------------------------------------------------------------------------------------------------------------------------------------------------------------------|----|
| Table Tennis Men Doubles A 30+_result·····                                                                                                                                                                                                                                                                                                                                                                                                                                                                                                                                                                                                                                                                                                                                                                                                                                                                                                                                                                                                                                                                                                                                                                                                                                                                                                                                                                                                                                                                                                                                                                                                                                                                                                                                                                                                                                                                                                                                                                                                                                                                                    | 2  |
| Table Tennis Men Doubles A 40+ ~ A 70+_result                                                                                                                                                                                                                                                                                                                                                                                                                                                                                                                                                                                                                                                                                                                                                                                                                                                                                                                                                                                                                                                                                                                                                                                                                                                                                                                                                                                                                                                                                                                                                                                                                                                                                                                                                                                                                                                                                                                                                                                                                                                                                 | 3  |
| Table Tennis Men Doubles B 30+_result                                                                                                                                                                                                                                                                                                                                                                                                                                                                                                                                                                                                                                                                                                                                                                                                                                                                                                                                                                                                                                                                                                                                                                                                                                                                                                                                                                                                                                                                                                                                                                                                                                                                                                                                                                                                                                                                                                                                                                                                                                                                                         | 4  |
| Table Tennis Men Doubles B 40+_result······                                                                                                                                                                                                                                                                                                                                                                                                                                                                                                                                                                                                                                                                                                                                                                                                                                                                                                                                                                                                                                                                                                                                                                                                                                                                                                                                                                                                                                                                                                                                                                                                                                                                                                                                                                                                                                                                                                                                                                                                                                                                                   | 5  |
| Table Tennis Men Doubles B 50+_result                                                                                                                                                                                                                                                                                                                                                                                                                                                                                                                                                                                                                                                                                                                                                                                                                                                                                                                                                                                                                                                                                                                                                                                                                                                                                                                                                                                                                                                                                                                                                                                                                                                                                                                                                                                                                                                                                                                                                                                                                                                                                         | 7  |
| Table Tennis Men Doubles B 60+_result                                                                                                                                                                                                                                                                                                                                                                                                                                                                                                                                                                                                                                                                                                                                                                                                                                                                                                                                                                                                                                                                                                                                                                                                                                                                                                                                                                                                                                                                                                                                                                                                                                                                                                                                                                                                                                                                                                                                                                                                                                                                                         | 9  |
| Table Tennis Men Singles A 40+_result·····                                                                                                                                                                                                                                                                                                                                                                                                                                                                                                                                                                                                                                                                                                                                                                                                                                                                                                                                                                                                                                                                                                                                                                                                                                                                                                                                                                                                                                                                                                                                                                                                                                                                                                                                                                                                                                                                                                                                                                                                                                                                                    | 10 |
| Table Tennis Men Singles A 50+ ~ A 70+_result                                                                                                                                                                                                                                                                                                                                                                                                                                                                                                                                                                                                                                                                                                                                                                                                                                                                                                                                                                                                                                                                                                                                                                                                                                                                                                                                                                                                                                                                                                                                                                                                                                                                                                                                                                                                                                                                                                                                                                                                                                                                                 | 11 |
| Table Tennis Men Singles B 30+_result····································                                                                                                                                                                                                                                                                                                                                                                                                                                                                                                                                                                                                                                                                                                                                                                                                                                                                                                                                                                                                                                                                                                                                                                                                                                                                                                                                                                                                                                                                                                                                                                                                                                                                                                                                                                                                                                                                                                                                                                                                                                                     | 12 |
| Table Tennis Men Singles B 40+_result·····                                                                                                                                                                                                                                                                                                                                                                                                                                                                                                                                                                                                                                                                                                                                                                                                                                                                                                                                                                                                                                                                                                                                                                                                                                                                                                                                                                                                                                                                                                                                                                                                                                                                                                                                                                                                                                                                                                                                                                                                                                                                                    | 14 |
| Table Tennis Men Singles B 50+_result·····                                                                                                                                                                                                                                                                                                                                                                                                                                                                                                                                                                                                                                                                                                                                                                                                                                                                                                                                                                                                                                                                                                                                                                                                                                                                                                                                                                                                                                                                                                                                                                                                                                                                                                                                                                                                                                                                                                                                                                                                                                                                                    | 19 |
| Table Tennis Men Singles B 60+_result·····                                                                                                                                                                                                                                                                                                                                                                                                                                                                                                                                                                                                                                                                                                                                                                                                                                                                                                                                                                                                                                                                                                                                                                                                                                                                                                                                                                                                                                                                                                                                                                                                                                                                                                                                                                                                                                                                                                                                                                                                                                                                                    | 24 |
| Table Tennis Men Singles B 70+ ~ B 80+_result                                                                                                                                                                                                                                                                                                                                                                                                                                                                                                                                                                                                                                                                                                                                                                                                                                                                                                                                                                                                                                                                                                                                                                                                                                                                                                                                                                                                                                                                                                                                                                                                                                                                                                                                                                                                                                                                                                                                                                                                                                                                                 | 29 |
| Table Tennis Men Team A 30+_result                                                                                                                                                                                                                                                                                                                                                                                                                                                                                                                                                                                                                                                                                                                                                                                                                                                                                                                                                                                                                                                                                                                                                                                                                                                                                                                                                                                                                                                                                                                                                                                                                                                                                                                                                                                                                                                                                                                                                                                                                                                                                            | 30 |
| Table Tennis Men Team A 30+_result  Table Tennis Men Team A 40+ ~ A 70+_result                                                                                                                                                                                                                                                                                                                                                                                                                                                                                                                                                                                                                                                                                                                                                                                                                                                                                                                                                                                                                                                                                                                                                                                                                                                                                                                                                                                                                                                                                                                                                                                                                                                                                                                                                                                                                                                                                                                                                                                                                                                | 31 |
| Table Tennis Men Team B 30+_result                                                                                                                                                                                                                                                                                                                                                                                                                                                                                                                                                                                                                                                                                                                                                                                                                                                                                                                                                                                                                                                                                                                                                                                                                                                                                                                                                                                                                                                                                                                                                                                                                                                                                                                                                                                                                                                                                                                                                                                                                                                                                            | 32 |
| Table Tennis Men Team B 40+_result                                                                                                                                                                                                                                                                                                                                                                                                                                                                                                                                                                                                                                                                                                                                                                                                                                                                                                                                                                                                                                                                                                                                                                                                                                                                                                                                                                                                                                                                                                                                                                                                                                                                                                                                                                                                                                                                                                                                                                                                                                                                                            | 33 |
| Table Tennis Men Team B 50+_result                                                                                                                                                                                                                                                                                                                                                                                                                                                                                                                                                                                                                                                                                                                                                                                                                                                                                                                                                                                                                                                                                                                                                                                                                                                                                                                                                                                                                                                                                                                                                                                                                                                                                                                                                                                                                                                                                                                                                                                                                                                                                            | 35 |
| Table Tennis Men Team B 60+_result·····                                                                                                                                                                                                                                                                                                                                                                                                                                                                                                                                                                                                                                                                                                                                                                                                                                                                                                                                                                                                                                                                                                                                                                                                                                                                                                                                                                                                                                                                                                                                                                                                                                                                                                                                                                                                                                                                                                                                                                                                                                                                                       | 37 |
| Table Tennis Mixed Doubles A 30+ ~ A 60+_result                                                                                                                                                                                                                                                                                                                                                                                                                                                                                                                                                                                                                                                                                                                                                                                                                                                                                                                                                                                                                                                                                                                                                                                                                                                                                                                                                                                                                                                                                                                                                                                                                                                                                                                                                                                                                                                                                                                                                                                                                                                                               | 38 |
| Table Tennis Mixed Doubles B 30+_result.                                                                                                                                                                                                                                                                                                                                                                                                                                                                                                                                                                                                                                                                                                                                                                                                                                                                                                                                                                                                                                                                                                                                                                                                                                                                                                                                                                                                                                                                                                                                                                                                                                                                                                                                                                                                                                                                                                                                                                                                                                                                                      | 39 |
| Table Tennis Mixed Doubles B 40+_result                                                                                                                                                                                                                                                                                                                                                                                                                                                                                                                                                                                                                                                                                                                                                                                                                                                                                                                                                                                                                                                                                                                                                                                                                                                                                                                                                                                                                                                                                                                                                                                                                                                                                                                                                                                                                                                                                                                                                                                                                                                                                       | 40 |
| Table Tennis Mixed Doubles B 50+_result·····                                                                                                                                                                                                                                                                                                                                                                                                                                                                                                                                                                                                                                                                                                                                                                                                                                                                                                                                                                                                                                                                                                                                                                                                                                                                                                                                                                                                                                                                                                                                                                                                                                                                                                                                                                                                                                                                                                                                                                                                                                                                                  | 41 |
| Table Tennis Mixed Doubles B 60+_result·····                                                                                                                                                                                                                                                                                                                                                                                                                                                                                                                                                                                                                                                                                                                                                                                                                                                                                                                                                                                                                                                                                                                                                                                                                                                                                                                                                                                                                                                                                                                                                                                                                                                                                                                                                                                                                                                                                                                                                                                                                                                                                  | 43 |
| Table Tennis Women Doubles A 30+ ~ A 50+_result······                                                                                                                                                                                                                                                                                                                                                                                                                                                                                                                                                                                                                                                                                                                                                                                                                                                                                                                                                                                                                                                                                                                                                                                                                                                                                                                                                                                                                                                                                                                                                                                                                                                                                                                                                                                                                                                                                                                                                                                                                                                                         | 45 |
| Table Tennis Women Doubles B 30+_result Table Tennis Women Double | 46 |
| Table Tennis Women Doubles B 40+_result·····                                                                                                                                                                                                                                                                                                                                                                                                                                                                                                                                                                                                                                                                                                                                                                                                                                                                                                                                                                                                                                                                                                                                                                                                                                                                                                                                                                                                                                                                                                                                                                                                                                                                                                                                                                                                                                                                                                                                                                                                                                                                                  | 47 |
| Table Tennis Women Doubles B 50+_result                                                                                                                                                                                                                                                                                                                                                                                                                                                                                                                                                                                                                                                                                                                                                                                                                                                                                                                                                                                                                                                                                                                                                                                                                                                                                                                                                                                                                                                                                                                                                                                                                                                                                                                                                                                                                                                                                                                                                                                                                                                                                       | 48 |
| Table Tennis Women Doubles B 60+ ~ B 70+_result······                                                                                                                                                                                                                                                                                                                                                                                                                                                                                                                                                                                                                                                                                                                                                                                                                                                                                                                                                                                                                                                                                                                                                                                                                                                                                                                                                                                                                                                                                                                                                                                                                                                                                                                                                                                                                                                                                                                                                                                                                                                                         | 50 |
| Table Tennis Women Singles A 30+ ~ A 50+_result                                                                                                                                                                                                                                                                                                                                                                                                                                                                                                                                                                                                                                                                                                                                                                                                                                                                                                                                                                                                                                                                                                                                                                                                                                                                                                                                                                                                                                                                                                                                                                                                                                                                                                                                                                                                                                                                                                                                                                                                                                                                               | 51 |
| Table Tennis Women Singles B 30+_result                                                                                                                                                                                                                                                                                                                                                                                                                                                                                                                                                                                                                                                                                                                                                                                                                                                                                                                                                                                                                                                                                                                                                                                                                                                                                                                                                                                                                                                                                                                                                                                                                                                                                                                                                                                                                                                                                                                                                                                                                                                                                       | 52 |
| Table Tennis Women Singles B 40+_result·····                                                                                                                                                                                                                                                                                                                                                                                                                                                                                                                                                                                                                                                                                                                                                                                                                                                                                                                                                                                                                                                                                                                                                                                                                                                                                                                                                                                                                                                                                                                                                                                                                                                                                                                                                                                                                                                                                                                                                                                                                                                                                  | 53 |
| Table Tennis Women Singles B 50+_result                                                                                                                                                                                                                                                                                                                                                                                                                                                                                                                                                                                                                                                                                                                                                                                                                                                                                                                                                                                                                                                                                                                                                                                                                                                                                                                                                                                                                                                                                                                                                                                                                                                                                                                                                                                                                                                                                                                                                                                                                                                                                       | 55 |
| Table Tennis Women Singles B 60+_result······                                                                                                                                                                                                                                                                                                                                                                                                                                                                                                                                                                                                                                                                                                                                                                                                                                                                                                                                                                                                                                                                                                                                                                                                                                                                                                                                                                                                                                                                                                                                                                                                                                                                                                                                                                                                                                                                                                                                                                                                                                                                                 | 60 |
| Table Tennis Women Singles B 70+_result                                                                                                                                                                                                                                                                                                                                                                                                                                                                                                                                                                                                                                                                                                                                                                                                                                                                                                                                                                                                                                                                                                                                                                                                                                                                                                                                                                                                                                                                                                                                                                                                                                                                                                                                                                                                                                                                                                                                                                                                                                                                                       | 62 |
| Table Tennis Women Team A 30+ ~ A 40+_result                                                                                                                                                                                                                                                                                                                                                                                                                                                                                                                                                                                                                                                                                                                                                                                                                                                                                                                                                                                                                                                                                                                                                                                                                                                                                                                                                                                                                                                                                                                                                                                                                                                                                                                                                                                                                                                                                                                                                                                                                                                                                  | 63 |
| Table Tennis Women Team B 30+_result······                                                                                                                                                                                                                                                                                                                                                                                                                                                                                                                                                                                                                                                                                                                                                                                                                                                                                                                                                                                                                                                                                                                                                                                                                                                                                                                                                                                                                                                                                                                                                                                                                                                                                                                                                                                                                                                                                                                                                                                                                                                                                    | 64 |
| Table Tennis Women Team B 40+_result                                                                                                                                                                                                                                                                                                                                                                                                                                                                                                                                                                                                                                                                                                                                                                                                                                                                                                                                                                                                                                                                                                                                                                                                                                                                                                                                                                                                                                                                                                                                                                                                                                                                                                                                                                                                                                                                                                                                                                                                                                                                                          | 65 |
| Table Tennis Women Team B 50+_result······                                                                                                                                                                                                                                                                                                                                                                                                                                                                                                                                                                                                                                                                                                                                                                                                                                                                                                                                                                                                                                                                                                                                                                                                                                                                                                                                                                                                                                                                                                                                                                                                                                                                                                                                                                                                                                                                                                                                                                                                                                                                                    | 66 |
| Table Tennis Women Team B 60+ ~ B 70+_result                                                                                                                                                                                                                                                                                                                                                                                                                                                                                                                                                                                                                                                                                                                                                                                                                                                                                                                                                                                                                                                                                                                                                                                                                                                                                                                                                                                                                                                                                                                                                                                                                                                                                                                                                                                                                                                                                                                                                                                                                                                                                  | 68 |