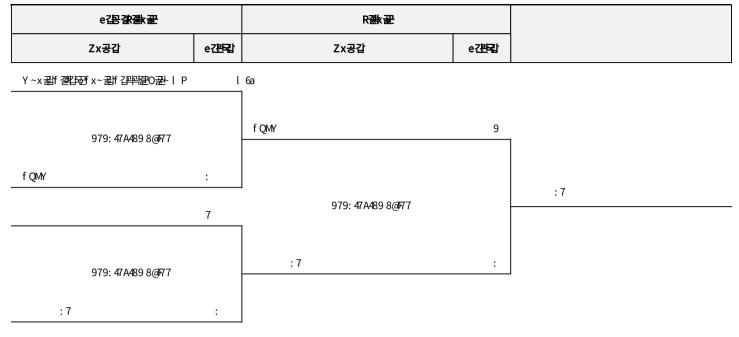

| Table Tennis Men Singles A 30+_result·····                                                                                                                                                                                                                                                                                                                                                                                                                                                                                                                                                                                                                                                                                                                                                                                                                                                                                                                                                                                                                                                                                                                                                                                                                                                                                                                                                                                                                                                                                                                                                                                                                                                                                                                                                                                                                                                                                                                                                                                                                                                                                    | 1  |
|-------------------------------------------------------------------------------------------------------------------------------------------------------------------------------------------------------------------------------------------------------------------------------------------------------------------------------------------------------------------------------------------------------------------------------------------------------------------------------------------------------------------------------------------------------------------------------------------------------------------------------------------------------------------------------------------------------------------------------------------------------------------------------------------------------------------------------------------------------------------------------------------------------------------------------------------------------------------------------------------------------------------------------------------------------------------------------------------------------------------------------------------------------------------------------------------------------------------------------------------------------------------------------------------------------------------------------------------------------------------------------------------------------------------------------------------------------------------------------------------------------------------------------------------------------------------------------------------------------------------------------------------------------------------------------------------------------------------------------------------------------------------------------------------------------------------------------------------------------------------------------------------------------------------------------------------------------------------------------------------------------------------------------------------------------------------------------------------------------------------------------|----|
| Table Tennis Men Doubles A 30+_result·····                                                                                                                                                                                                                                                                                                                                                                                                                                                                                                                                                                                                                                                                                                                                                                                                                                                                                                                                                                                                                                                                                                                                                                                                                                                                                                                                                                                                                                                                                                                                                                                                                                                                                                                                                                                                                                                                                                                                                                                                                                                                                    | 2  |
| Table Tennis Men Doubles A 40+ ~ A 70+_result                                                                                                                                                                                                                                                                                                                                                                                                                                                                                                                                                                                                                                                                                                                                                                                                                                                                                                                                                                                                                                                                                                                                                                                                                                                                                                                                                                                                                                                                                                                                                                                                                                                                                                                                                                                                                                                                                                                                                                                                                                                                                 | 3  |
| Table Tennis Men Doubles B 30+_result                                                                                                                                                                                                                                                                                                                                                                                                                                                                                                                                                                                                                                                                                                                                                                                                                                                                                                                                                                                                                                                                                                                                                                                                                                                                                                                                                                                                                                                                                                                                                                                                                                                                                                                                                                                                                                                                                                                                                                                                                                                                                         | 4  |
| Table Tennis Men Doubles B 40+_result······                                                                                                                                                                                                                                                                                                                                                                                                                                                                                                                                                                                                                                                                                                                                                                                                                                                                                                                                                                                                                                                                                                                                                                                                                                                                                                                                                                                                                                                                                                                                                                                                                                                                                                                                                                                                                                                                                                                                                                                                                                                                                   | 5  |
| Table Tennis Men Doubles B 50+_result                                                                                                                                                                                                                                                                                                                                                                                                                                                                                                                                                                                                                                                                                                                                                                                                                                                                                                                                                                                                                                                                                                                                                                                                                                                                                                                                                                                                                                                                                                                                                                                                                                                                                                                                                                                                                                                                                                                                                                                                                                                                                         | 7  |
| Table Tennis Men Doubles B 60+_result                                                                                                                                                                                                                                                                                                                                                                                                                                                                                                                                                                                                                                                                                                                                                                                                                                                                                                                                                                                                                                                                                                                                                                                                                                                                                                                                                                                                                                                                                                                                                                                                                                                                                                                                                                                                                                                                                                                                                                                                                                                                                         | 9  |
| Table Tennis Men Singles A 40+_result·····                                                                                                                                                                                                                                                                                                                                                                                                                                                                                                                                                                                                                                                                                                                                                                                                                                                                                                                                                                                                                                                                                                                                                                                                                                                                                                                                                                                                                                                                                                                                                                                                                                                                                                                                                                                                                                                                                                                                                                                                                                                                                    | 10 |
| Table Tennis Men Singles A 50+ ~ A 70+_result                                                                                                                                                                                                                                                                                                                                                                                                                                                                                                                                                                                                                                                                                                                                                                                                                                                                                                                                                                                                                                                                                                                                                                                                                                                                                                                                                                                                                                                                                                                                                                                                                                                                                                                                                                                                                                                                                                                                                                                                                                                                                 | 11 |
| Table Tennis Men Singles B 30+_result····································                                                                                                                                                                                                                                                                                                                                                                                                                                                                                                                                                                                                                                                                                                                                                                                                                                                                                                                                                                                                                                                                                                                                                                                                                                                                                                                                                                                                                                                                                                                                                                                                                                                                                                                                                                                                                                                                                                                                                                                                                                                     | 12 |
| Table Tennis Men Singles B 40+_result·····                                                                                                                                                                                                                                                                                                                                                                                                                                                                                                                                                                                                                                                                                                                                                                                                                                                                                                                                                                                                                                                                                                                                                                                                                                                                                                                                                                                                                                                                                                                                                                                                                                                                                                                                                                                                                                                                                                                                                                                                                                                                                    | 14 |
| Table Tennis Men Singles B 50+_result·····                                                                                                                                                                                                                                                                                                                                                                                                                                                                                                                                                                                                                                                                                                                                                                                                                                                                                                                                                                                                                                                                                                                                                                                                                                                                                                                                                                                                                                                                                                                                                                                                                                                                                                                                                                                                                                                                                                                                                                                                                                                                                    | 19 |
| Table Tennis Men Singles B 60+_result·····                                                                                                                                                                                                                                                                                                                                                                                                                                                                                                                                                                                                                                                                                                                                                                                                                                                                                                                                                                                                                                                                                                                                                                                                                                                                                                                                                                                                                                                                                                                                                                                                                                                                                                                                                                                                                                                                                                                                                                                                                                                                                    | 24 |
| Table Tennis Men Singles B 70+ ~ B 80+_result                                                                                                                                                                                                                                                                                                                                                                                                                                                                                                                                                                                                                                                                                                                                                                                                                                                                                                                                                                                                                                                                                                                                                                                                                                                                                                                                                                                                                                                                                                                                                                                                                                                                                                                                                                                                                                                                                                                                                                                                                                                                                 | 29 |
| Table Tennis Men Team A 30+_result                                                                                                                                                                                                                                                                                                                                                                                                                                                                                                                                                                                                                                                                                                                                                                                                                                                                                                                                                                                                                                                                                                                                                                                                                                                                                                                                                                                                                                                                                                                                                                                                                                                                                                                                                                                                                                                                                                                                                                                                                                                                                            | 30 |
| Table Tennis Men Team A 30+_result  Table Tennis Men Team A 40+ ~ A 70+_result                                                                                                                                                                                                                                                                                                                                                                                                                                                                                                                                                                                                                                                                                                                                                                                                                                                                                                                                                                                                                                                                                                                                                                                                                                                                                                                                                                                                                                                                                                                                                                                                                                                                                                                                                                                                                                                                                                                                                                                                                                                | 31 |
| Table Tennis Men Team B 30+_result                                                                                                                                                                                                                                                                                                                                                                                                                                                                                                                                                                                                                                                                                                                                                                                                                                                                                                                                                                                                                                                                                                                                                                                                                                                                                                                                                                                                                                                                                                                                                                                                                                                                                                                                                                                                                                                                                                                                                                                                                                                                                            | 32 |
| Table Tennis Men Team B 40+_result                                                                                                                                                                                                                                                                                                                                                                                                                                                                                                                                                                                                                                                                                                                                                                                                                                                                                                                                                                                                                                                                                                                                                                                                                                                                                                                                                                                                                                                                                                                                                                                                                                                                                                                                                                                                                                                                                                                                                                                                                                                                                            | 33 |
| Table Tennis Men Team B 50+_result                                                                                                                                                                                                                                                                                                                                                                                                                                                                                                                                                                                                                                                                                                                                                                                                                                                                                                                                                                                                                                                                                                                                                                                                                                                                                                                                                                                                                                                                                                                                                                                                                                                                                                                                                                                                                                                                                                                                                                                                                                                                                            | 35 |
| Table Tennis Men Team B 60+_result·····                                                                                                                                                                                                                                                                                                                                                                                                                                                                                                                                                                                                                                                                                                                                                                                                                                                                                                                                                                                                                                                                                                                                                                                                                                                                                                                                                                                                                                                                                                                                                                                                                                                                                                                                                                                                                                                                                                                                                                                                                                                                                       | 37 |
| Table Tennis Mixed Doubles A 30+ ~ A 60+_result                                                                                                                                                                                                                                                                                                                                                                                                                                                                                                                                                                                                                                                                                                                                                                                                                                                                                                                                                                                                                                                                                                                                                                                                                                                                                                                                                                                                                                                                                                                                                                                                                                                                                                                                                                                                                                                                                                                                                                                                                                                                               | 38 |
| Table Tennis Mixed Doubles B 30+_result.                                                                                                                                                                                                                                                                                                                                                                                                                                                                                                                                                                                                                                                                                                                                                                                                                                                                                                                                                                                                                                                                                                                                                                                                                                                                                                                                                                                                                                                                                                                                                                                                                                                                                                                                                                                                                                                                                                                                                                                                                                                                                      | 39 |
| Table Tennis Mixed Doubles B 40+_result                                                                                                                                                                                                                                                                                                                                                                                                                                                                                                                                                                                                                                                                                                                                                                                                                                                                                                                                                                                                                                                                                                                                                                                                                                                                                                                                                                                                                                                                                                                                                                                                                                                                                                                                                                                                                                                                                                                                                                                                                                                                                       | 40 |
| Table Tennis Mixed Doubles B 50+_result·····                                                                                                                                                                                                                                                                                                                                                                                                                                                                                                                                                                                                                                                                                                                                                                                                                                                                                                                                                                                                                                                                                                                                                                                                                                                                                                                                                                                                                                                                                                                                                                                                                                                                                                                                                                                                                                                                                                                                                                                                                                                                                  | 41 |
| Table Tennis Mixed Doubles B 60+_result·····                                                                                                                                                                                                                                                                                                                                                                                                                                                                                                                                                                                                                                                                                                                                                                                                                                                                                                                                                                                                                                                                                                                                                                                                                                                                                                                                                                                                                                                                                                                                                                                                                                                                                                                                                                                                                                                                                                                                                                                                                                                                                  | 43 |
| Table Tennis Women Doubles A 30+ ~ A 50+_result······                                                                                                                                                                                                                                                                                                                                                                                                                                                                                                                                                                                                                                                                                                                                                                                                                                                                                                                                                                                                                                                                                                                                                                                                                                                                                                                                                                                                                                                                                                                                                                                                                                                                                                                                                                                                                                                                                                                                                                                                                                                                         | 45 |
| Table Tennis Women Doubles B 30+_result Table Tennis Women Double | 46 |
| Table Tennis Women Doubles B 40+_result·····                                                                                                                                                                                                                                                                                                                                                                                                                                                                                                                                                                                                                                                                                                                                                                                                                                                                                                                                                                                                                                                                                                                                                                                                                                                                                                                                                                                                                                                                                                                                                                                                                                                                                                                                                                                                                                                                                                                                                                                                                                                                                  | 47 |
| Table Tennis Women Doubles B 50+_result                                                                                                                                                                                                                                                                                                                                                                                                                                                                                                                                                                                                                                                                                                                                                                                                                                                                                                                                                                                                                                                                                                                                                                                                                                                                                                                                                                                                                                                                                                                                                                                                                                                                                                                                                                                                                                                                                                                                                                                                                                                                                       | 48 |
| Table Tennis Women Doubles B 60+ ~ B 70+_result······                                                                                                                                                                                                                                                                                                                                                                                                                                                                                                                                                                                                                                                                                                                                                                                                                                                                                                                                                                                                                                                                                                                                                                                                                                                                                                                                                                                                                                                                                                                                                                                                                                                                                                                                                                                                                                                                                                                                                                                                                                                                         | 50 |
| Table Tennis Women Singles A 30+ ~ A 50+_result                                                                                                                                                                                                                                                                                                                                                                                                                                                                                                                                                                                                                                                                                                                                                                                                                                                                                                                                                                                                                                                                                                                                                                                                                                                                                                                                                                                                                                                                                                                                                                                                                                                                                                                                                                                                                                                                                                                                                                                                                                                                               | 51 |
| Table Tennis Women Singles B 30+_result                                                                                                                                                                                                                                                                                                                                                                                                                                                                                                                                                                                                                                                                                                                                                                                                                                                                                                                                                                                                                                                                                                                                                                                                                                                                                                                                                                                                                                                                                                                                                                                                                                                                                                                                                                                                                                                                                                                                                                                                                                                                                       | 52 |
| Table Tennis Women Singles B 40+_result·····                                                                                                                                                                                                                                                                                                                                                                                                                                                                                                                                                                                                                                                                                                                                                                                                                                                                                                                                                                                                                                                                                                                                                                                                                                                                                                                                                                                                                                                                                                                                                                                                                                                                                                                                                                                                                                                                                                                                                                                                                                                                                  | 53 |
| Table Tennis Women Singles B 50+_result                                                                                                                                                                                                                                                                                                                                                                                                                                                                                                                                                                                                                                                                                                                                                                                                                                                                                                                                                                                                                                                                                                                                                                                                                                                                                                                                                                                                                                                                                                                                                                                                                                                                                                                                                                                                                                                                                                                                                                                                                                                                                       | 55 |
| Table Tennis Women Singles B 60+_result······                                                                                                                                                                                                                                                                                                                                                                                                                                                                                                                                                                                                                                                                                                                                                                                                                                                                                                                                                                                                                                                                                                                                                                                                                                                                                                                                                                                                                                                                                                                                                                                                                                                                                                                                                                                                                                                                                                                                                                                                                                                                                 | 60 |
| Table Tennis Women Singles B 70+_result                                                                                                                                                                                                                                                                                                                                                                                                                                                                                                                                                                                                                                                                                                                                                                                                                                                                                                                                                                                                                                                                                                                                                                                                                                                                                                                                                                                                                                                                                                                                                                                                                                                                                                                                                                                                                                                                                                                                                                                                                                                                                       | 62 |
| Table Tennis Women Team A 30+ ~ A 40+_result                                                                                                                                                                                                                                                                                                                                                                                                                                                                                                                                                                                                                                                                                                                                                                                                                                                                                                                                                                                                                                                                                                                                                                                                                                                                                                                                                                                                                                                                                                                                                                                                                                                                                                                                                                                                                                                                                                                                                                                                                                                                                  | 63 |
| Table Tennis Women Team B 30+_result······                                                                                                                                                                                                                                                                                                                                                                                                                                                                                                                                                                                                                                                                                                                                                                                                                                                                                                                                                                                                                                                                                                                                                                                                                                                                                                                                                                                                                                                                                                                                                                                                                                                                                                                                                                                                                                                                                                                                                                                                                                                                                    | 64 |
| Table Tennis Women Team B 40+_result                                                                                                                                                                                                                                                                                                                                                                                                                                                                                                                                                                                                                                                                                                                                                                                                                                                                                                                                                                                                                                                                                                                                                                                                                                                                                                                                                                                                                                                                                                                                                                                                                                                                                                                                                                                                                                                                                                                                                                                                                                                                                          | 65 |
| Table Tennis Women Team B 50+_result······                                                                                                                                                                                                                                                                                                                                                                                                                                                                                                                                                                                                                                                                                                                                                                                                                                                                                                                                                                                                                                                                                                                                                                                                                                                                                                                                                                                                                                                                                                                                                                                                                                                                                                                                                                                                                                                                                                                                                                                                                                                                                    | 66 |
| Table Tennis Women Team B 60+ ~ B 70+_result                                                                                                                                                                                                                                                                                                                                                                                                                                                                                                                                                                                                                                                                                                                                                                                                                                                                                                                                                                                                                                                                                                                                                                                                                                                                                                                                                                                                                                                                                                                                                                                                                                                                                                                                                                                                                                                                                                                                                                                                                                                                                  | 68 |