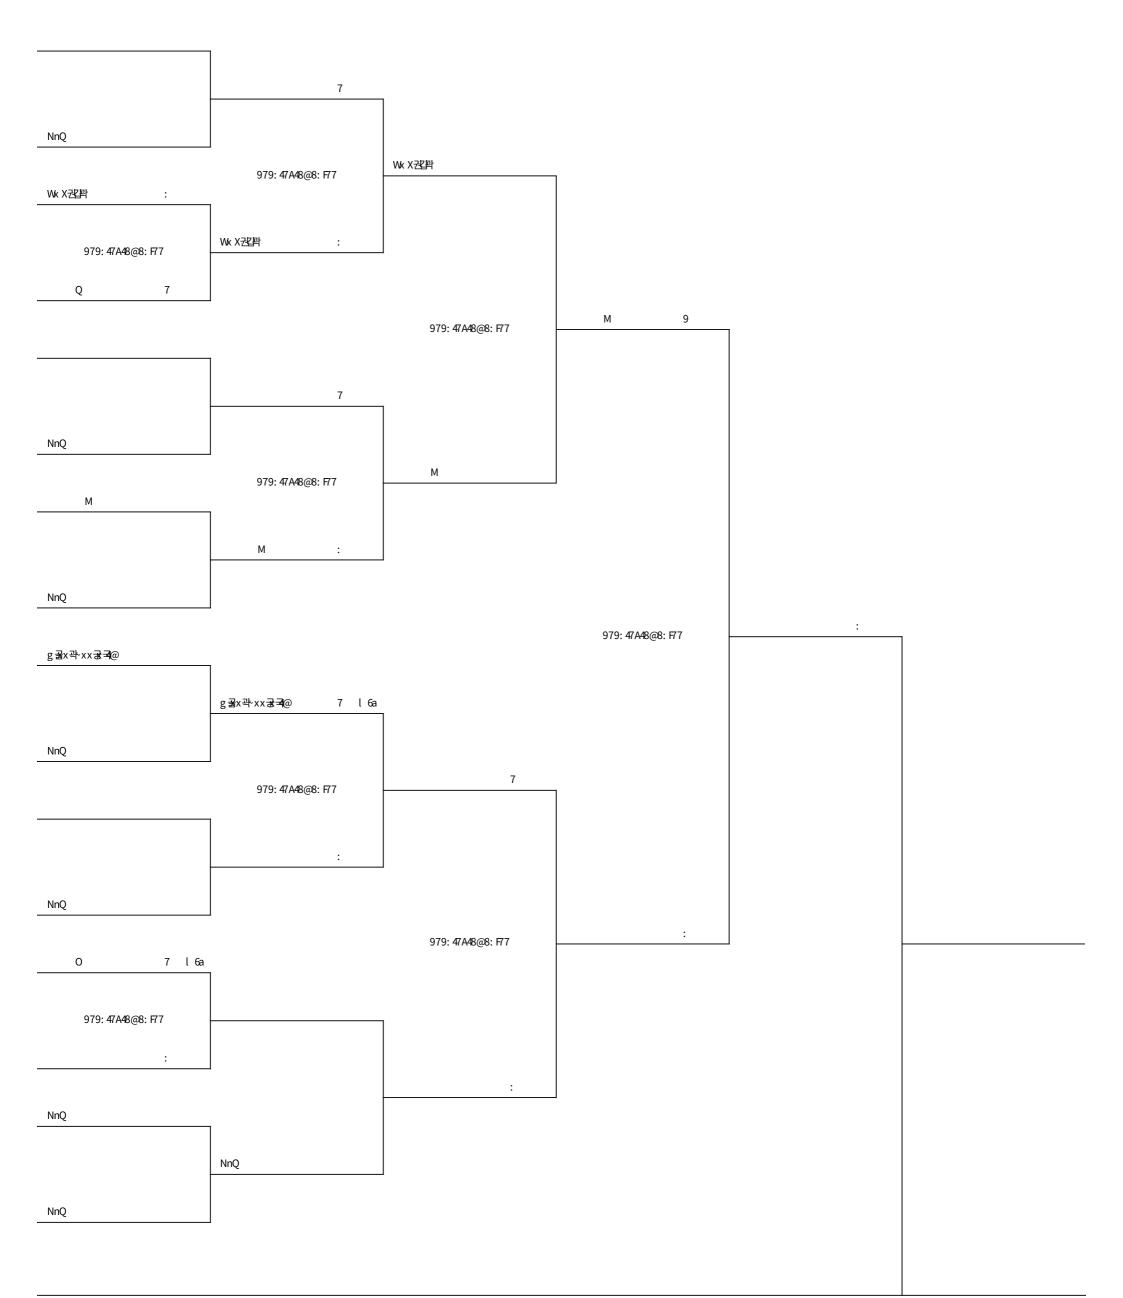

--------|-------|-----|------|-----|---------------|------|
|   | Zx공갑            | e걘む | Zx공갑                 | e <b>견로</b> | Zx공갑  | e把配 | Zx공갑 | e견답 | Zx공갑          | e 把電 |





















### NdMOWQf e f x~aff 감약열Y 감박 감공 N@72



N@72





















### NdMOWQf e f x~ **골**f 감막된 감강 N A72



#### N A72

| d <b>관</b> 확광 9 |     | d <del>관리</del> 관8B |             | c 改乙环學。亚 |     | e ② A A A A A A A A A A A A A A A A A A |       | R <b>⊴</b> k골 |              |
|-----------------|-----|---------------------|-------------|----------|-----|-----------------------------------------|-------|---------------|--------------|
| Zx공갑            | e把電 | Zx공갑                | e <b>간단</b> | Zx공갑     | e견답 | Zx공갑                                    | e 견택감 | Zx공갑          | e <b>간만감</b> |





















# Nd MOWQf e f x~뫏f 갑막없Y 갑막 갑공 N A72



### N A72























### **BRACKETS**

# Table Tennis Men Team B 60+

탁구 남자 단체 B 60+





### f x~ 골f 감막감 결합P관사 골급M: 72 남MB72



M: 72 남MB72

| c 改る邪楽æ |     | e诏资数æ |     | R <b>⊉</b> kæ |     |
|---------|-----|-------|-----|---------------|-----|
| Zx공갑    | e걘캅 | Zx공갑  | e간답 | Zx공갑          | e걘괍 |





<del>78</del>57

bx 꺹18 관8



















Y~x 쾌 캠િ x~ 콻 감위

979: 47A489 8AF. 7

## NdMOWQf e f x~ 괇f 김막열 Y 결혼 P 관라 골급N: 72



N:72

: 7





979: 47A489 8AF. 7

7 l 6a

ffQmPagNXQe4444N7:77:E

<del>78</del>57

bx 꺅18 관8

b 골동발관 979: 47A497 8@9DF77















## 



N@2

| d <del>판</del> 막관광B |             | c 改己取數畫 |             | e沿梁建 |     | R <b>⊉</b> k골 |             |
|---------------------|------------