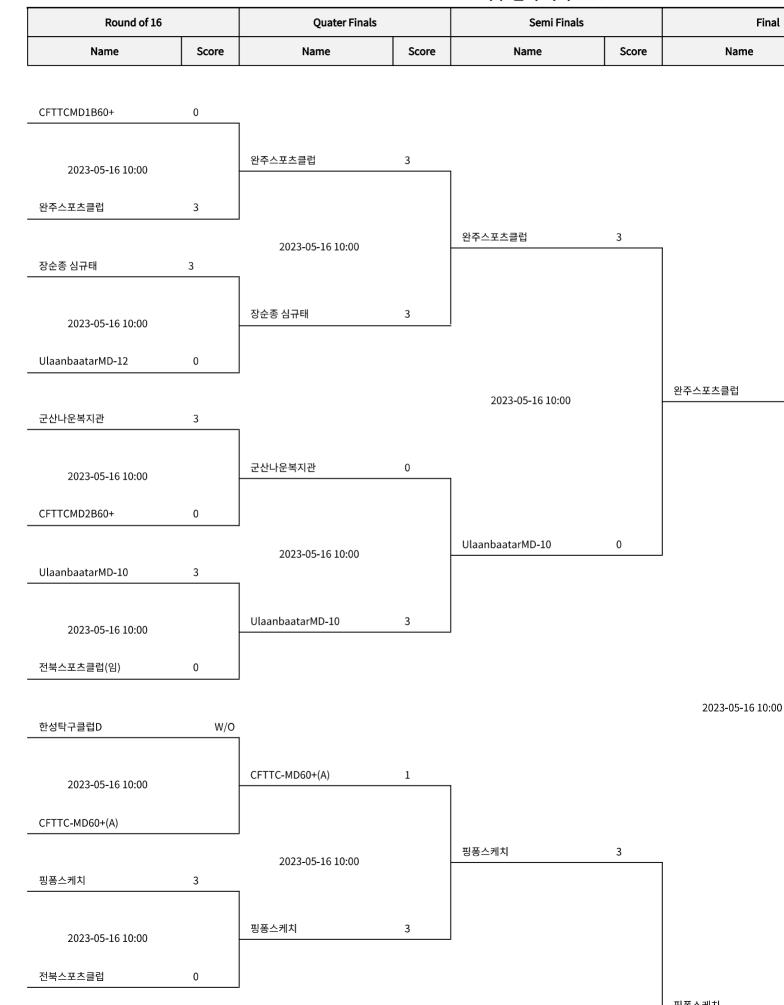

### Nd MOWQf e f x~ af 감막함 감막 절약되고 B72

N B72

| d <b>관</b> 말관8@ |     | d관 <b>관</b> 관간 9 |             | d관활관8B |             | E 婚兄兄为 |             |      | e湿浊蛩蛩       |      | R껠k골 |  |  |
|-----------------|-----|------------------|-------------|--------|-------------|--------|-------------|------|-------------|------|------|--|--|
| Zx공갑            | e걘답 | Zx공갑             | e <b>걘귛</b> | Zx공갑   | e <b>견답</b> | Zx공갑   | e <b>견로</b> | Zx공갑 | e <b>견답</b> | Zx공갑 | e걘컄  |  |  |