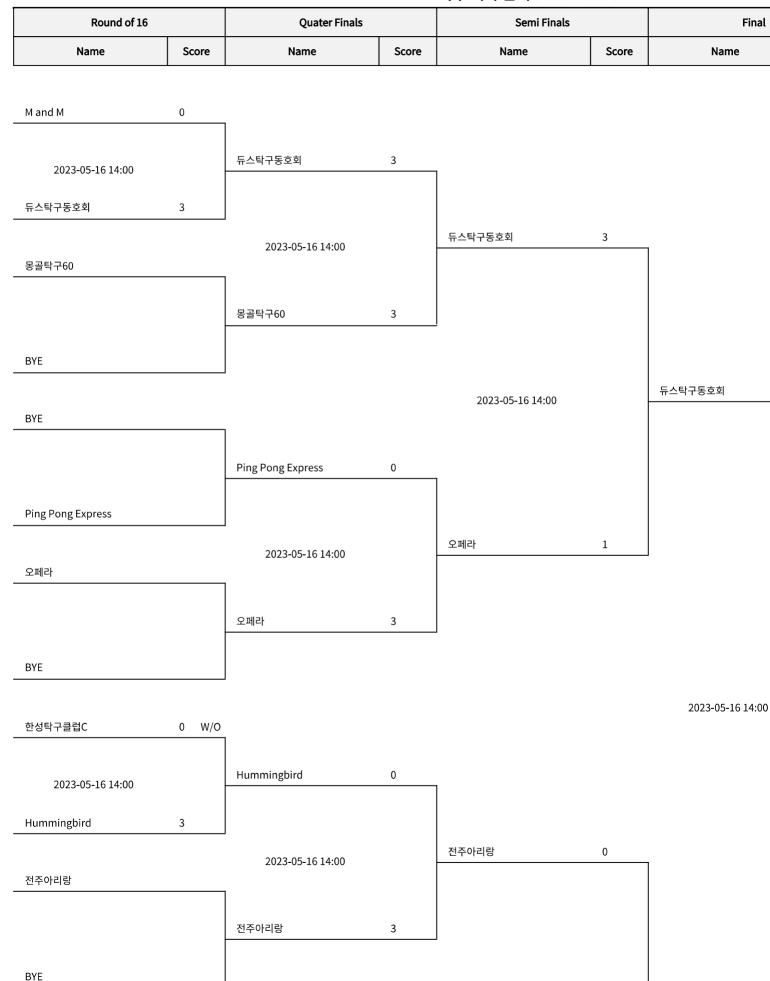

| Table Tennis Men Singles A 30+_result·····                                                                                                                                                                                                                                                                                                                                                                                                                                                                                                                                                                                                                                                                                                                                                                                                                                                                                                                                                                                                                                                                                                                                                                                                                                                                                                                                                                                                                                                                                                                                                                                                                                                                                                                                                                                                                                                                                                                                                                                                                                                                                    | 1  |
|-------------------------------------------------------------------------------------------------------------------------------------------------------------------------------------------------------------------------------------------------------------------------------------------------------------------------------------------------------------------------------------------------------------------------------------------------------------------------------------------------------------------------------------------------------------------------------------------------------------------------------------------------------------------------------------------------------------------------------------------------------------------------------------------------------------------------------------------------------------------------------------------------------------------------------------------------------------------------------------------------------------------------------------------------------------------------------------------------------------------------------------------------------------------------------------------------------------------------------------------------------------------------------------------------------------------------------------------------------------------------------------------------------------------------------------------------------------------------------------------------------------------------------------------------------------------------------------------------------------------------------------------------------------------------------------------------------------------------------------------------------------------------------------------------------------------------------------------------------------------------------------------------------------------------------------------------------------------------------------------------------------------------------------------------------------------------------------------------------------------------------|----|
| Table Tennis Men Doubles A 30+_result·····                                                                                                                                                                                                                                                                                                                                                                                                                                                                                                                                                                                                                                                                                                                                                                                                                                                                                                                                                                                                                                                                                                                                                                                                                                                                                                                                                                                                                                                                                                                                                                                                                                                                                                                                                                                                                                                                                                                                                                                                                                                                                    | 2  |
| Table Tennis Men Doubles A 40+ ~ A 70+_result                                                                                                                                                                                                                                                                                                                                                                                                                                                                                                                                                                                                                                                                                                                                                                                                                                                                                                                                                                                                                                                                                                                                                                                                                                                                                                                                                                                                                                                                                                                                                                                                                                                                                                                                                                                                                                                                                                                                                                                                                                                                                 | 3  |
| Table Tennis Men Doubles B 30+_result                                                                                                                                                                                                                                                                                                                                                                                                                                                                                                                                                                                                                                                                                                                                                                                                                                                                                                                                                                                                                                                                                                                                                                                                                                                                                                                                                                                                                                                                                                                                                                                                                                                                                                                                                                                                                                                                                                                                                                                                                                                                                         | 4  |
| Table Tennis Men Doubles B 40+_result······                                                                                                                                                                                                                                                                                                                                                                                                                                                                                                                                                                                                                                                                                                                                                                                                                                                                                                                                                                                                                                                                                                                                                                                                                                                                                                                                                                                                                                                                                                                                                                                                                                                                                                                                                                                                                                                                                                                                                                                                                                                                                   | 5  |
| Table Tennis Men Doubles B 50+_result                                                                                                                                                                                                                                                                                                                                                                                                                                                                                                                                                                                                                                                                                                                                                                                                                                                                                                                                                                                                                                                                                                                                                                                                                                                                                                                                                                                                                                                                                                                                                                                                                                                                                                                                                                                                                                                                                                                                                                                                                                                                                         | 7  |
| Table Tennis Men Doubles B 60+_result                                                                                                                                                                                                                                                                                                                                                                                                                                                                                                                                                                                                                                                                                                                                                                                                                                                                                                                                                                                                                                                                                                                                                                                                                                                                                                                                                                                                                                                                                                                                                                                                                                                                                                                                                                                                                                                                                                                                                                                                                                                                                         | 9  |
| Table Tennis Men Singles A 40+_result·····                                                                                                                                                                                                                                                                                                                                                                                                                                                                                                                                                                                                                                                                                                                                                                                                                                                                                                                                                                                                                                                                                                                                                                                                                                                                                                                                                                                                                                                                                                                                                                                                                                                                                                                                                                                                                                                                                                                                                                                                                                                                                    | 10 |
| Table Tennis Men Singles A 50+ ~ A 70+_result                                                                                                                                                                                                                                                                                                                                                                                                                                                                                                                                                                                                                                                                                                                                                                                                                                                                                                                                                                                                                                                                                                                                                                                                                                                                                                                                                                                                                                                                                                                                                                                                                                                                                                                                                                                                                                                                                                                                                                                                                                                                                 | 11 |
| Table Tennis Men Singles B 30+_result····································                                                                                                                                                                                                                                                                                                                                                                                                                                                                                                                                                                                                                                                                                                                                                                                                                                                                                                                                                                                                                                                                                                                                                                                                                                                                                                                                                                                                                                                                                                                                                                                                                                                                                                                                                                                                                                                                                                                                                                                                                                                     | 12 |
| Table Tennis Men Singles B 40+_result·····                                                                                                                                                                                                                                                                                                                                                                                                                                                                                                                                                                                                                                                                                                                                                                                                                                                                                                                                                                                                                                                                                                                                                                                                                                                                                                                                                                                                                                                                                                                                                                                                                                                                                                                                                                                                                                                                                                                                                                                                                                                                                    | 14 |
| Table Tennis Men Singles B 50+_result·····                                                                                                                                                                                                                                                                                                                                                                                                                                                                                                                                                                                                                                                                                                                                                                                                                                                                                                                                                                                                                                                                                                                                                                                                                                                                                                                                                                                                                                                                                                                                                                                                                                                                                                                                                                                                                                                                                                                                                                                                                                                                                    | 19 |
| Table Tennis Men Singles B 60+_result·····                                                                                                                                                                                                                                                                                                                                                                                                                                                                                                                                                                                                                                                                                                                                                                                                                                                                                                                                                                                                                                                                                                                                                                                                                                                                                                                                                                                                                                                                                                                                                                                                                                                                                                                                                                                                                                                                                                                                                                                                                                                                                    | 24 |
| Table Tennis Men Singles B 70+ ~ B 80+_result                                                                                                                                                                                                                                                                                                                                                                                                                                                                                                                                                                                                                                                                                                                                                                                                                                                                                                                                                                                                                                                                                                                                                                                                                                                                                                                                                                                                                                                                                                                                                                                                                                                                                                                                                                                                                                                                                                                                                                                                                                                                                 | 29 |
| Table Tennis Men Team A 30+_result                                                                                                                                                                                                                                                                                                                                                                                                                                                                                                                                                                                                                                                                                                                                                                                                                                                                                                                                                                                                                                                                                                                                                                                                                                                                                                                                                                                                                                                                                                                                                                                                                                                                                                                                                                                                                                                                                                                                                                                                                                                                                            | 30 |
| Table Tennis Men Team A 30+_result  Table Tennis Men Team A 40+ ~ A 70+_result                                                                                                                                                                                                                                                                                                                                                                                                                                                                                                                                                                                                                                                                                                                                                                                                                                                                                                                                                                                                                                                                                                                                                                                                                                                                                                                                                                                                                                                                                                                                                                                                                                                                                                                                                                                                                                                                                                                                                                                                                                                | 31 |
| Table Tennis Men Team B 30+_result                                                                                                                                                                                                                                                                                                                                                                                                                                                                                                                                                                                                                                                                                                                                                                                                                                                                                                                                                                                                                                                                                                                                                                                                                                                                                                                                                                                                                                                                                                                                                                                                                                                                                                                                                                                                                                                                                                                                                                                                                                                                                            | 32 |
| Table Tennis Men Team B 40+_result                                                                                                                                                                                                                                                                                                                                                                                                                                                                                                                                                                                                                                                                                                                                                                                                                                                                                                                                                                                                                                                                                                                                                                                                                                                                                                                                                                                                                                                                                                                                                                                                                                                                                                                                                                                                                                                                                                                                                                                                                                                                                            | 33 |
| Table Tennis Men Team B 50+_result                                                                                                                                                                                                                                                                                                                                                                                                                                                                                                                                                                                                                                                                                                                                                                                                                                                                                                                                                                                                                                                                                                                                                                                                                                                                                                                                                                                                                                                                                                                                                                                                                                                                                                                                                                                                                                                                                                                                                                                                                                                                                            | 35 |
| Table Tennis Men Team B 60+_result·····                                                                                                                                                                                                                                                                                                                                                                                                                                                                                                                                                                                                                                                                                                                                                                                                                                                                                                                                                                                                                                                                                                                                                                                                                                                                                                                                                                                                                                                                                                                                                                                                                                                                                                                                                                                                                                                                                                                                                                                                                                                                                       | 37 |
| Table Tennis Mixed Doubles A 30+ ~ A 60+_result                                                                                                                                                                                                                                                                                                                                                                                                                                                                                                                                                                                                                                                                                                                                                                                                                                                                                                                                                                                                                                                                                                                                                                                                                                                                                                                                                                                                                                                                                                                                                                                                                                                                                                                                                                                                                                                                                                                                                                                                                                                                               | 38 |
| Table Tennis Mixed Doubles B 30+_result.                                                                                                                                                                                                                                                                                                                                                                                                                                                                                                                                                                                                                                                                                                                                                                                                                                                                                                                                                                                                                                                                                                                                                                                                                                                                                                                                                                                                                                                                                                                                                                                                                                                                                                                                                                                                                                                                                                                                                                                                                                                                                      | 39 |
| Table Tennis Mixed Doubles B 40+_result                                                                                                                                                                                                                                                                                                                                                                                                                                                                                                                                                                                                                                                                                                                                                                                                                                                                                                                                                                                                                                                                                                                                                                                                                                                                                                                                                                                                                                                                                                                                                                                                                                                                                                                                                                                                                                                                                                                                                                                                                                                                                       | 40 |
| Table Tennis Mixed Doubles B 50+_result·····                                                                                                                                                                                                                                                                                                                                                                                                                                                                                                                                                                                                                                                                                                                                                                                                                                                                                                                                                                                                                                                                                                                                                                                                                                                                                                                                                                                                                                                                                                                                                                                                                                                                                                                                                                                                                                                                                                                                                                                                                                                                                  | 41 |
| Table Tennis Mixed Doubles B 60+_result·····                                                                                                                                                                                                                                                                                                                                                                                                                                                                                                                                                                                                                                                                                                                                                                                                                                                                                                                                                                                                                                                                                                                                                                                                                                                                                                                                                                                                                                                                                                                                                                                                                                                                                                                                                                                                                                                                                                                                                                                                                                                                                  | 43 |
| Table Tennis Women Doubles A 30+ ~ A 50+_result······                                                                                                                                                                                                                                                                                                                                                                                                                                                                                                                                                                                                                                                                                                                                                                                                                                                                                                                                                                                                                                                                                                                                                                                                                                                                                                                                                                                                                                                                                                                                                                                                                                                                                                                                                                                                                                                                                                                                                                                                                                                                         | 45 |
| Table Tennis Women Doubles B 30+_result Table Tennis Women Double | 46 |
| Table Tennis Women Doubles B 40+_result·····                                                                                                                                                                                                                                                                                                                                                                                                                                                                                                                                                                                                                                                                                                                                                                                                                                                                                                                                                                                                                                                                                                                                                                                                                                                                                                                                                                                                                                                                                                                                                                                                                                                                                                                                                                                                                                                                                                                                                                                                                                                                                  | 47 |
| Table Tennis Women Doubles B 50+_result                                                                                                                                                                                                                                                                                                                                                                                                                                                                                                                                                                                                                                                                                                                                                                                                                                                                                                                                                                                                                                                                                                                                                                                                                                                                                                                                                                                                                                                                                                                                                                                                                                                                                                                                                                                                                                                                                                                                                                                                                                                                                       | 48 |
| Table Tennis Women Doubles B 60+ ~ B 70+_result······                                                                                                                                                                                                                                                                                                                                                                                                                                                                                                                                                                                                                                                                                                                                                                                                                                                                                                                                                                                                                                                                                                                                                                                                                                                                                                                                                                                                                                                                                                                                                                                                                                                                                                                                                                                                                                                                                                                                                                                                                                                                         | 50 |
| Table Tennis Women Singles A 30+ ~ A 50+_result                                                                                                                                                                                                                                                                                                                                                                                                                                                                                                                                                                                                                                                                                                                                                                                                                                                                                                                                                                                                                                                                                                                                                                                                                                                                                                                                                                                                                                                                                                                                                                                                                                                                                                                                                                                                                                                                                                                                                                                                                                                                               | 51 |
| Table Tennis Women Singles B 30+_result                                                                                                                                                                                                                                                                                                                                                                                                                                                                                                                                                                                                                                                                                                                                                                                                                                                                                                                                                                                                                                                                                                                                                                                                                                                                                                                                                                                                                                                                                                                                                                                                                                                                                                                                                                                                                                                                                                                                                                                                                                                                                       | 52 |
| Table Tennis Women Singles B 40+_result·····                                                                                                                                                                                                                                                                                                                                                                                                                                                                                                                                                                                                                                                                                                                                                                                                                                                                                                                                                                                                                                                                                                                                                                                                                                                                                                                                                                                                                                                                                                                                                                                                                                                                                                                                                                                                                                                                                                                                                                                                                                                                                  | 53 |
| Table Tennis Women Singles B 50+_result                                                                                                                                                                                                                                                                                                                                                                                                                                                                                                                                                                                                                                                                                                                                                                                                                                                                                                                                                                                                                                                                                                                                                                                                                                                                                                                                                                                                                                                                                                                                                                                                                                                                                                                                                                                                                                                                                                                                                                                                                                                                                       | 55 |
| Table Tennis Women Singles B 60+_result······                                                                                                                                                                                                                                                                                                                                                                                                                                                                                                                                                                                                                                                                                                                                                                                                                                                                                                                                                                                                                                                                                                                                                                                                                                                                                                                                                                                                                                                                                                                                                                                                                                                                                                                                                                                                                                                                                                                                                                                                                                                                                 | 60 |
| Table Tennis Women Singles B 70+_result                                                                                                                                                                                                                                                                                                                                                                                                                                                                                                                                                                                                                                                                                                                                                                                                                                                                                                                                                                                                                                                                                                                                                                                                                                                                                                                                                                                                                                                                                                                                                                                                                                                                                                                                                                                                                                                                                                                                                                                                                                                                                       | 62 |
| Table Tennis Women Team A 30+ ~ A 40+_result                                                                                                                                                                                                                                                                                                                                                                                                                                                                                                                                                                                                                                                                                                                                                                                                                                                                                                                                                                                                                                                                                                                                                                                                                                                                                                                                                                                                                                                                                                                                                                                                                                                                                                                                                                                                                                                                                                                                                                                                                                                                                  | 63 |
| Table Tennis Women Team B 30+_result······                                                                                                                                                                                                                                                                                                                                                                                                                                                                                                                                                                                                                                                                                                                                                                                                                                                                                                                                                                                                                                                                                                                                                                                                                                                                                                                                                                                                                                                                                                                                                                                                                                                                                                                                                                                                                                                                                                                                                                                                                                                                                    | 64 |
| Table Tennis Women Team B 40+_result                                                                                                                                                                                                                                                                                                                                                                                                                                                                                                                                                                                                                                                                                                                                                                                                                                                                                                                                                                                                                                                                                                                                                                                                                                                                                                                                                                                                                                                                                                                                                                                                                                                                                                                                                                                                                                                                                                                                                                                                                                                                                          | 65 |
| Table Tennis Women Team B 50+_result······                                                                                                                                                                                                                                                                                                                                                                                                                                                                                                                                                                                                                                                                                                                                                                                                                                                                                                                                                                                                                                                                                                                                                                                                                                                                                                                                                                                                                                                                                                                                                                                                                                                                                                                                                                                                                                                                                                                                                                                                                                                                                    | 66 |
| Table Tennis Women Team B 60+ ~ B 70+_result                                                                                                                                                                                                                                                                                                                                                                                                                                                                                                                                                                                                                                                                                                                                                                                                                                                                                                                                                                                                                                                                                                                                                                                                                                                                                                                                                                                                                                                                                                                                                                                                                                                                                                                                                                                                                                                                                                                                                                                                                                                                                  | 68 |