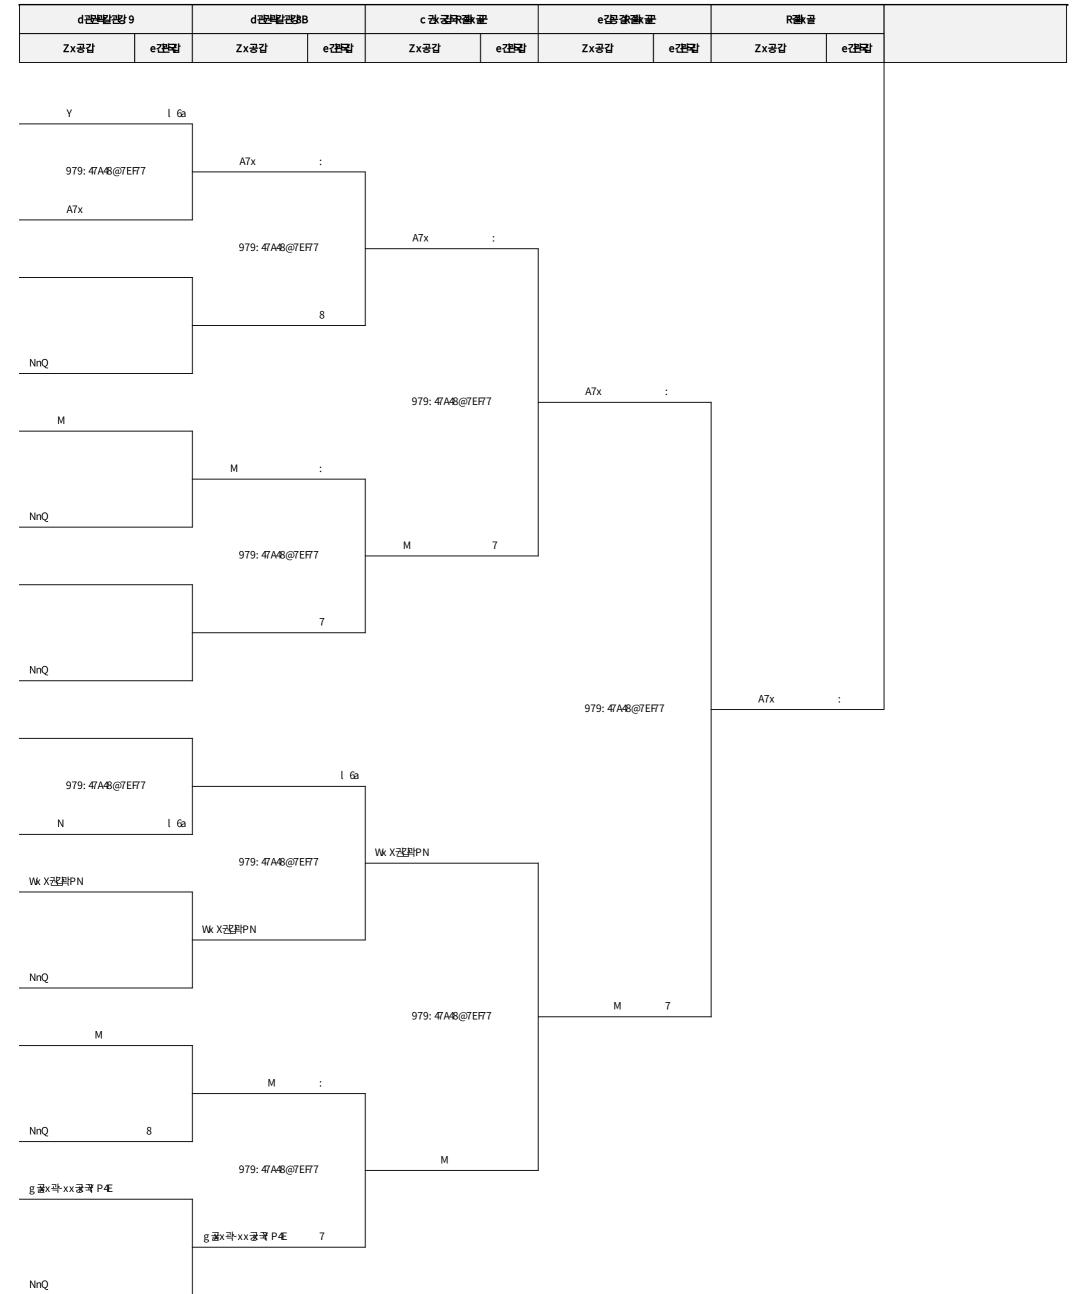

| Table Tennis Men Singles A 30+_result·····                                                                                                                                                                                                                                                                                                                                                                                                                                                                                                                                                                                                                                                                                                                                                                                                                                                                                                                                                                                                                                                                                                                                                                                                                                                                                                                                                                                                                                                                                                                                                                                                                                                                                                                                                                                                                                                                                                                                                                                                                                                                                    | 1  |
|-------------------------------------------------------------------------------------------------------------------------------------------------------------------------------------------------------------------------------------------------------------------------------------------------------------------------------------------------------------------------------------------------------------------------------------------------------------------------------------------------------------------------------------------------------------------------------------------------------------------------------------------------------------------------------------------------------------------------------------------------------------------------------------------------------------------------------------------------------------------------------------------------------------------------------------------------------------------------------------------------------------------------------------------------------------------------------------------------------------------------------------------------------------------------------------------------------------------------------------------------------------------------------------------------------------------------------------------------------------------------------------------------------------------------------------------------------------------------------------------------------------------------------------------------------------------------------------------------------------------------------------------------------------------------------------------------------------------------------------------------------------------------------------------------------------------------------------------------------------------------------------------------------------------------------------------------------------------------------------------------------------------------------------------------------------------------------------------------------------------------------|----|
| Table Tennis Men Doubles A 30+_result·····                                                                                                                                                                                                                                                                                                                                                                                                                                                                                                                                                                                                                                                                                                                                                                                                                                                                                                                                                                                                                                                                                                                                                                                                                                                                                                                                                                                                                                                                                                                                                                                                                                                                                                                                                                                                                                                                                                                                                                                                                                                                                    | 2  |
| Table Tennis Men Doubles A 40+ ~ A 70+_result                                                                                                                                                                                                                                                                                                                                                                                                                                                                                                                                                                                                                                                                                                                                                                                                                                                                                                                                                                                                                                                                                                                                                                                                                                                                                                                                                                                                                                                                                                                                                                                                                                                                                                                                                                                                                                                                                                                                                                                                                                                                                 | 3  |
| Table Tennis Men Doubles B 30+_result                                                                                                                                                                                                                                                                                                                                                                                                                                                                                                                                                                                                                                                                                                                                                                                                                                                                                                                                                                                                                                                                                                                                                                                                                                                                                                                                                                                                                                                                                                                                                                                                                                                                                                                                                                                                                                                                                                                                                                                                                                                                                         | 4  |
| Table Tennis Men Doubles B 40+_result······                                                                                                                                                                                                                                                                                                                                                                                                                                                                                                                                                                                                                                                                                                                                                                                                                                                                                                                                                                                                                                                                                                                                                                                                                                                                                                                                                                                                                                                                                                                                                                                                                                                                                                                                                                                                                                                                                                                                                                                                                                                                                   | 5  |
| Table Tennis Men Doubles B 50+_result                                                                                                                                                                                                                                                                                                                                                                                                                                                                                                                                                                                                                                                                                                                                                                                                                                                                                                                                                                                                                                                                                                                                                                                                                                                                                                                                                                                                                                                                                                                                                                                                                                                                                                                                                                                                                                                                                                                                                                                                                                                                                         | 7  |
| Table Tennis Men Doubles B 60+_result                                                                                                                                                                                                                                                                                                                                                                                                                                                                                                                                                                                                                                                                                                                                                                                                                                                                                                                                                                                                                                                                                                                                                                                                                                                                                                                                                                                                                                                                                                                                                                                                                                                                                                                                                                                                                                                                                                                                                                                                                                                                                         | 9  |
| Table Tennis Men Singles A 40+_result·····                                                                                                                                                                                                                                                                                                                                                                                                                                                                                                                                                                                                                                                                                                                                                                                                                                                                                                                                                                                                                                                                                                                                                                                                                                                                                                                                                                                                                                                                                                                                                                                                                                                                                                                                                                                                                                                                                                                                                                                                                                                                                    | 10 |
| Table Tennis Men Singles A 50+ ~ A 70+_result                                                                                                                                                                                                                                                                                                                                                                                                                                                                                                                                                                                                                                                                                                                                                                                                                                                                                                                                                                                                                                                                                                                                                                                                                                                                                                                                                                                                                                                                                                                                                                                                                                                                                                                                                                                                                                                                                                                                                                                                                                                                                 | 11 |
| Table Tennis Men Singles B 30+_result····································                                                                                                                                                                                                                                                                                                                                                                                                                                                                                                                                                                                                                                                                                                                                                                                                                                                                                                                                                                                                                                                                                                                                                                                                                                                                                                                                                                                                                                                                                                                                                                                                                                                                                                                                                                                                                                                                                                                                                                                                                                                     | 12 |
| Table Tennis Men Singles B 40+_result·····                                                                                                                                                                                                                                                                                                                                                                                                                                                                                                                                                                                                                                                                                                                                                                                                                                                                                                                                                                                                                                                                                                                                                                                                                                                                                                                                                                                                                                                                                                                                                                                                                                                                                                                                                                                                                                                                                                                                                                                                                                                                                    | 14 |
| Table Tennis Men Singles B 50+_result·····                                                                                                                                                                                                                                                                                                                                                                                                                                                                                                                                                                                                                                                                                                                                                                                                                                                                                                                                                                                                                                                                                                                                                                                                                                                                                                                                                                                                                                                                                                                                                                                                                                                                                                                                                                                                                                                                                                                                                                                                                                                                                    | 19 |
| Table Tennis Men Singles B 60+_result·····                                                                                                                                                                                                                                                                                                                                                                                                                                                                                                                                                                                                                                                                                                                                                                                                                                                                                                                                                                                                                                                                                                                                                                                                                                                                                                                                                                                                                                                                                                                                                                                                                                                                                                                                                                                                                                                                                                                                                                                                                                                                                    | 24 |
| Table Tennis Men Singles B 70+ ~ B 80+_result                                                                                                                                                                                                                                                                                                                                                                                                                                                                                                                                                                                                                                                                                                                                                                                                                                                                                                                                                                                                                                                                                                                                                                                                                                                                                                                                                                                                                                                                                                                                                                                                                                                                                                                                                                                                                                                                                                                                                                                                                                                                                 | 29 |
| Table Tennis Men Team A 30+_result                                                                                                                                                                                                                                                                                                                                                                                                                                                                                                                                                                                                                                                                                                                                                                                                                                                                                                                                                                                                                                                                                                                                                                                                                                                                                                                                                                                                                                                                                                                                                                                                                                                                                                                                                                                                                                                                                                                                                                                                                                                                                            | 30 |
| Table Tennis Men Team A 30+_result  Table Tennis Men Team A 40+ ~ A 70+_result                                                                                                                                                                                                                                                                                                                                                                                                                                                                                                                                                                                                                                                                                                                                                                                                                                                                                                                                                                                                                                                                                                                                                                                                                                                                                                                                                                                                                                                                                                                                                                                                                                                                                                                                                                                                                                                                                                                                                                                                                                                | 31 |
| Table Tennis Men Team B 30+_result                                                                                                                                                                                                                                                                                                                                                                                                                                                                                                                                                                                                                                                                                                                                                                                                                                                                                                                                                                                                                                                                                                                                                                                                                                                                                                                                                                                                                                                                                                                                                                                                                                                                                                                                                                                                                                                                                                                                                                                                                                                                                            | 32 |
| Table Tennis Men Team B 40+_result                                                                                                                                                                                                                                                                                                                                                                                                                                                                                                                                                                                                                                                                                                                                                                                                                                                                                                                                                                                                                                                                                                                                                                                                                                                                                                                                                                                                                                                                                                                                                                                                                                                                                                                                                                                                                                                                                                                                                                                                                                                                                            | 33 |
| Table Tennis Men Team B 50+_result                                                                                                                                                                                                                                                                                                                                                                                                                                                                                                                                                                                                                                                                                                                                                                                                                                                                                                                                                                                                                                                                                                                                                                                                                                                                                                                                                                                                                                                                                                                                                                                                                                                                                                                                                                                                                                                                                                                                                                                                                                                                                            | 35 |
| Table Tennis Men Team B 60+_result·····                                                                                                                                                                                                                                                                                                                                                                                                                                                                                                                                                                                                                                                                                                                                                                                                                                                                                                                                                                                                                                                                                                                                                                                                                                                                                                                                                                                                                                                                                                                                                                                                                                                                                                                                                                                                                                                                                                                                                                                                                                                                                       | 37 |
| Table Tennis Mixed Doubles A 30+ ~ A 60+_result                                                                                                                                                                                                                                                                                                                                                                                                                                                                                                                                                                                                                                                                                                                                                                                                                                                                                                                                                                                                                                                                                                                                                                                                                                                                                                                                                                                                                                                                                                                                                                                                                                                                                                                                                                                                                                                                                                                                                                                                                                                                               | 38 |
| Table Tennis Mixed Doubles B 30+_result.                                                                                                                                                                                                                                                                                                                                                                                                                                                                                                                                                                                                                                                                                                                                                                                                                                                                                                                                                                                                                                                                                                                                                                                                                                                                                                                                                                                                                                                                                                                                                                                                                                                                                                                                                                                                                                                                                                                                                                                                                                                                                      | 39 |
| Table Tennis Mixed Doubles B 40+_result                                                                                                                                                                                                                                                                                                                                                                                                                                                                                                                                                                                                                                                                                                                                                                                                                                                                                                                                                                                                                                                                                                                                                                                                                                                                                                                                                                                                                                                                                                                                                                                                                                                                                                                                                                                                                                                                                                                                                                                                                                                                                       | 40 |
| Table Tennis Mixed Doubles B 50+_result·····                                                                                                                                                                                                                                                                                                                                                                                                                                                                                                                                                                                                                                                                                                                                                                                                                                                                                                                                                                                                                                                                                                                                                                                                                                                                                                                                                                                                                                                                                                                                                                                                                                                                                                                                                                                                                                                                                                                                                                                                                                                                                  | 41 |
| Table Tennis Mixed Doubles B 60+_result·····                                                                                                                                                                                                                                                                                                                                                                                                                                                                                                                                                                                                                                                                                                                                                                                                                                                                                                                                                                                                                                                                                                                                                                                                                                                                                                                                                                                                                                                                                                                                                                                                                                                                                                                                                                                                                                                                                                                                                                                                                                                                                  | 43 |
| Table Tennis Women Doubles A 30+ ~ A 50+_result······                                                                                                                                                                                                                                                                                                                                                                                                                                                                                                                                                                                                                                                                                                                                                                                                                                                                                                                                                                                                                                                                                                                                                                                                                                                                                                                                                                                                                                                                                                                                                                                                                                                                                                                                                                                                                                                                                                                                                                                                                                                                         | 45 |
| Table Tennis Women Doubles B 30+_result Table Tennis Women Double | 46 |
| Table Tennis Women Doubles B 40+_result·····                                                                                                                                                                                                                                                                                                                                                                                                                                                                                                                                                                                                                                                                                                                                                                                                                                                                                                                                                                                                                                                                                                                                                                                                                                                                                                                                                                                                                                                                                                                                                                                                                                                                                                                                                                                                                                                                                                                                                                                                                                                                                  | 47 |
| Table Tennis Women Doubles B 50+_result                                                                                                                                                                                                                                                                                                                                                                                                                                                                                                                                                                                                                                                                                                                                                                                                                                                                                                                                                                                                                                                                                                                                                                                                                                                                                                                                                                                                                                                                                                                                                                                                                                                                                                                                                                                                                                                                                                                                                                                                                                                                                       | 48 |
| Table Tennis Women Doubles B 60+ ~ B 70+_result······                                                                                                                                                                                                                                                                                                                                                                                                                                                                                                                                                                                                                                                                                                                                                                                                                                                                                                                                                                                                                                                                                                                                                                                                                                                                                                                                                                                                                                                                                                                                                                                                                                                                                                                                                                                                                                                                                                                                                                                                                                                                         | 50 |
| Table Tennis Women Singles A 30+ ~ A 50+_result                                                                                                                                                                                                                                                                                                                                                                                                                                                                                                                                                                                                                                                                                                                                                                                                                                                                                                                                                                                                                                                                                                                                                                                                                                                                                                                                                                                                                                                                                                                                                                                                                                                                                                                                                                                                                                                                                                                                                                                                                                                                               | 51 |
| Table Tennis Women Singles B 30+_result                                                                                                                                                                                                                                                                                                                                                                                                                                                                                                                                                                                                                                                                                                                                                                                                                                                                                                                                                                                                                                                                                                                                                                                                                                                                                                                                                                                                                                                                                                                                                                                                                                                                                                                                                                                                                                                                                                                                                                                                                                                                                       | 52 |
| Table Tennis Women Singles B 40+_result·····                                                                                                                                                                                                                                                                                                                                                                                                                                                                                                                                                                                                                                                                                                                                                                                                                                                                                                                                                                                                                                                                                                                                                                                                                                                                                                                                                                                                                                                                                                                                                                                                                                                                                                                                                                                                                                                                                                                                                                                                                                                                                  | 53 |
| Table Tennis Women Singles B 50+_result                                                                                                                                                                                                                                                                                                                                                                                                                                                                                                                                                                                                                                                                                                                                                                                                                                                                                                                                                                                                                                                                                                                                                                                                                                                                                                                                                                                                                                                                                                                                                                                                                                                                                                                                                                                                                                                                                                                                                                                                                                                                                       | 55 |
| Table Tennis Women Singles B 60+_result······                                                                                                                                                                                                                                                                                                                                                                                                                                                                                                                                                                                                                                                                                                                                                                                                                                                                                                                                                                                                                                                                                                                                                                                                                                                                                                                                                                                                                                                                                                                                                                                                                                                                                                                                                                                                                                                                                                                                                                                                                                                                                 | 60 |
| Table Tennis Women Singles B 70+_result                                                                                                                                                                                                                                                                                                                                                                                                                                                                                                                                                                                                                                                                                                                                                                                                                                                                                                                                                                                                                                                                                                                                                                                                                                                                                                                                                                                                                                                                                                                                                                                                                                                                                                                                                                                                                                                                                                                                                                                                                                                                                       | 62 |
| Table Tennis Women Team A 30+ ~ A 40+_result                                                                                                                                                                                                                                                                                                                                                                                                                                                                                                                                                                                                                                                                                                                                                                                                                                                                                                                                                                                                                                                                                                                                                                                                                                                                                                                                                                                                                                                                                                                                                                                                                                                                                                                                                                                                                                                                                                                                                                                                                                                                                  | 63 |
| Table Tennis Women Team B 30+_result······                                                                                                                                                                                                                                                                                                                                                                                                                                                                                                                                                                                                                                                                                                                                                                                                                                                                                                                                                                                                                                                                                                                                                                                                                                                                                                                                                                                                                                                                                                                                                                                                                                                                                                                                                                                                                                                                                                                                                                                                                                                                                    | 64 |
| Table Tennis Women Team B 40+_result                                                                                                                                                                                                                                                                                                                                                                                                                                                                                                                                                                                                                                                                                                                                                                                                                                                                                                                                                                                                                                                                                                                                                                                                                                                                                                                                                                                                                                                                                                                                                                                                                                                                                                                                                                                                                                                                                                                                                                                                                                                                                          | 65 |
| Table Tennis Women Team B 50+_result······                                                                                                                                                                                                                                                                                                                                                                                                                                                                                                                                                                                                                                                                                                                                                                                                                                                                                                                                                                                                                                                                                                                                                                                                                                                                                                                                                                                                                                                                                                                                                                                                                                                                                                                                                                                                                                                                                                                                                                                                                                                                                    | 66 |
| Table Tennis Women Team B 60+ ~ B 70+_result                                                                                                                                                                                                                                                                                                                                                                                                                                                                                                                                                                                                                                                                                                                                                                                                                                                                                                                                                                                                                                                                                                                                                                                                                                                                                                                                                                                                                                                                                                                                                                                                                                                                                                                                                                                                                                                                                                                                                                                                                                                                                  | 68 |