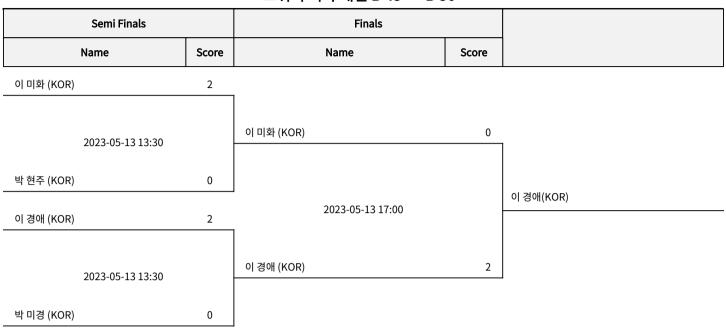

### Squash Women Singles B 45+ ~ B 50+

스쿼시 여자 개인 B 45+~B 50+

SQHWSINGLES----B045054