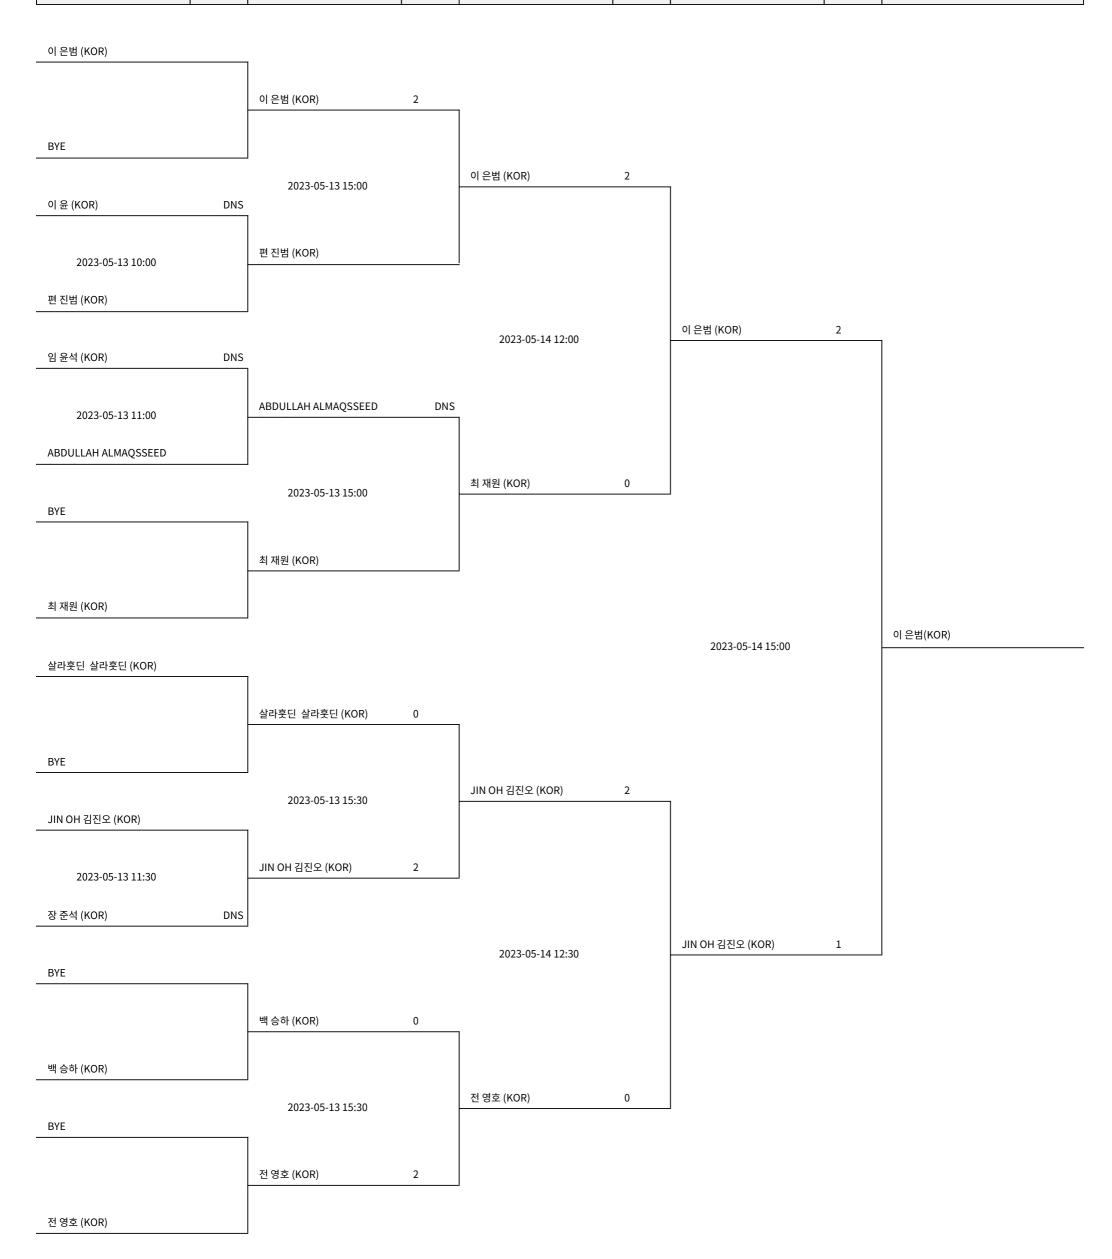

## Squash Men Singles B 30+

### 스쿼시 남자 개인 B 30+

| Round of 16 | Round of 16 |      | Quater Finals Semi Finals |      | Final |      |       |
|-------------|-------------|------|---------------------------|------|-------|------|-------|
| Name        | Score       | Name | Score                     | Name | Score | Name | Score |