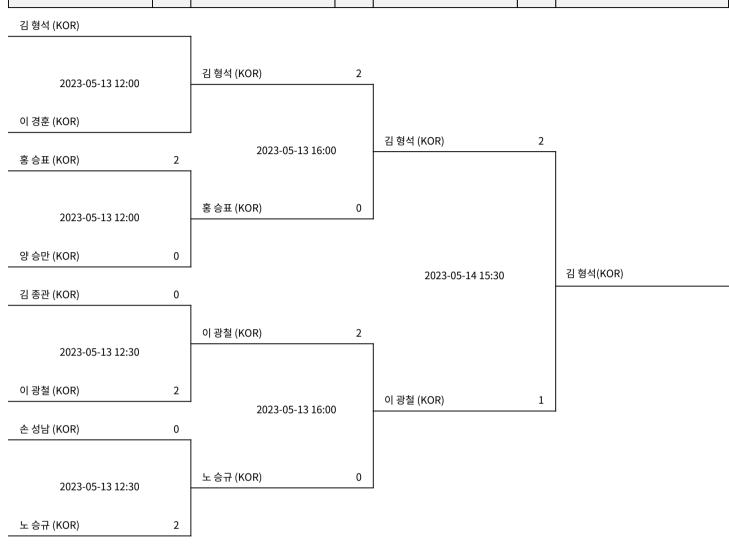

## Squash Men Singles B 30+

### 스쿼시 남자 개인 B 30+

| Round of 16 | Round of 16 |      | Quater Finals Semi Finals |      | Final |      |       |
|-------------|-------------|------|---------------------------|------|-------|------|-------|
| Name        | Score       | Name | Score                     | Name | Score | Name | Score |