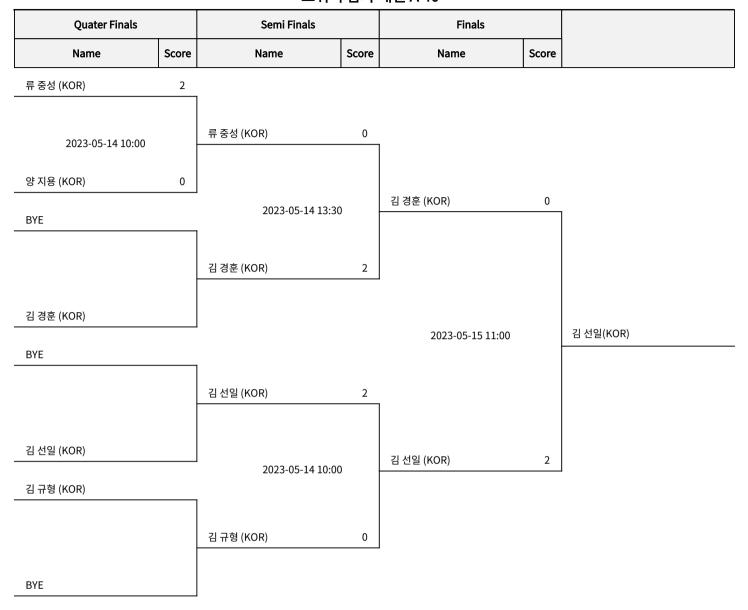

## Squash Men Singles B 30+

### 스쿼시 남자 개인 B 30+

| Round of 16 | Round of 16 |      | Quater Finals Semi Finals |      | Final |      |       |
|-------------|-------------|------|---------------------------|------|-------|------|-------|
| Name        | Score       | Name | Score                     | Name | Score | Name | Score |