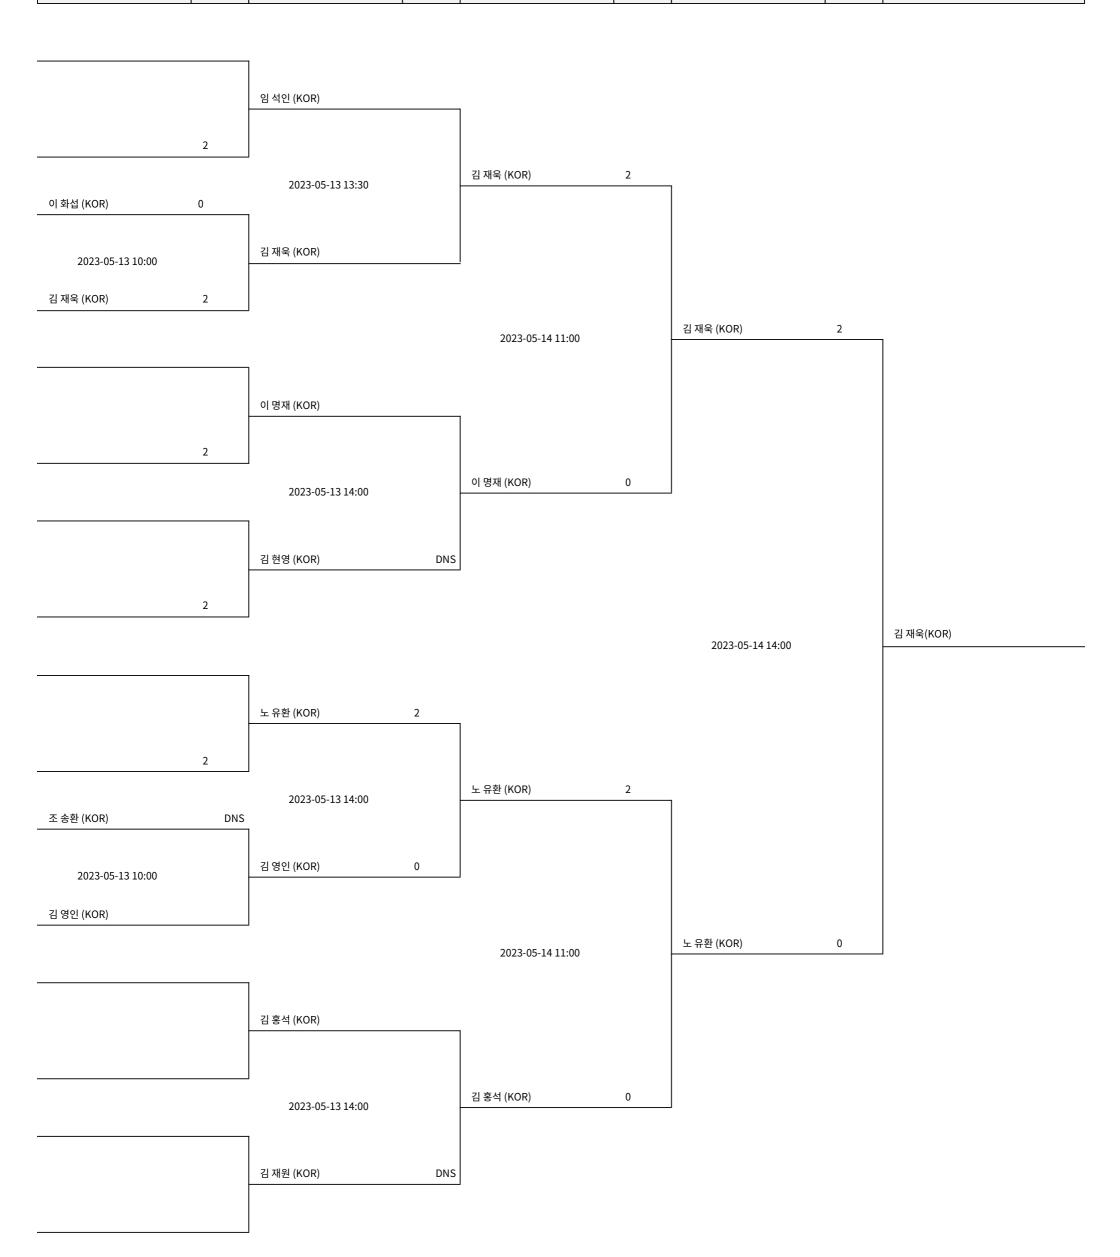

## Squash Men Singles B 30+

### 스쿼시 남자 개인 B 30+

| Round of 16 | Round of 16 |      | Quater Finals Semi Finals |      | Final |      |       |
|-------------|-------------|------|---------------------------|------|-------|------|-------|
| Name        | Score       | Name | Score                     | Name | Score | Name | Score |