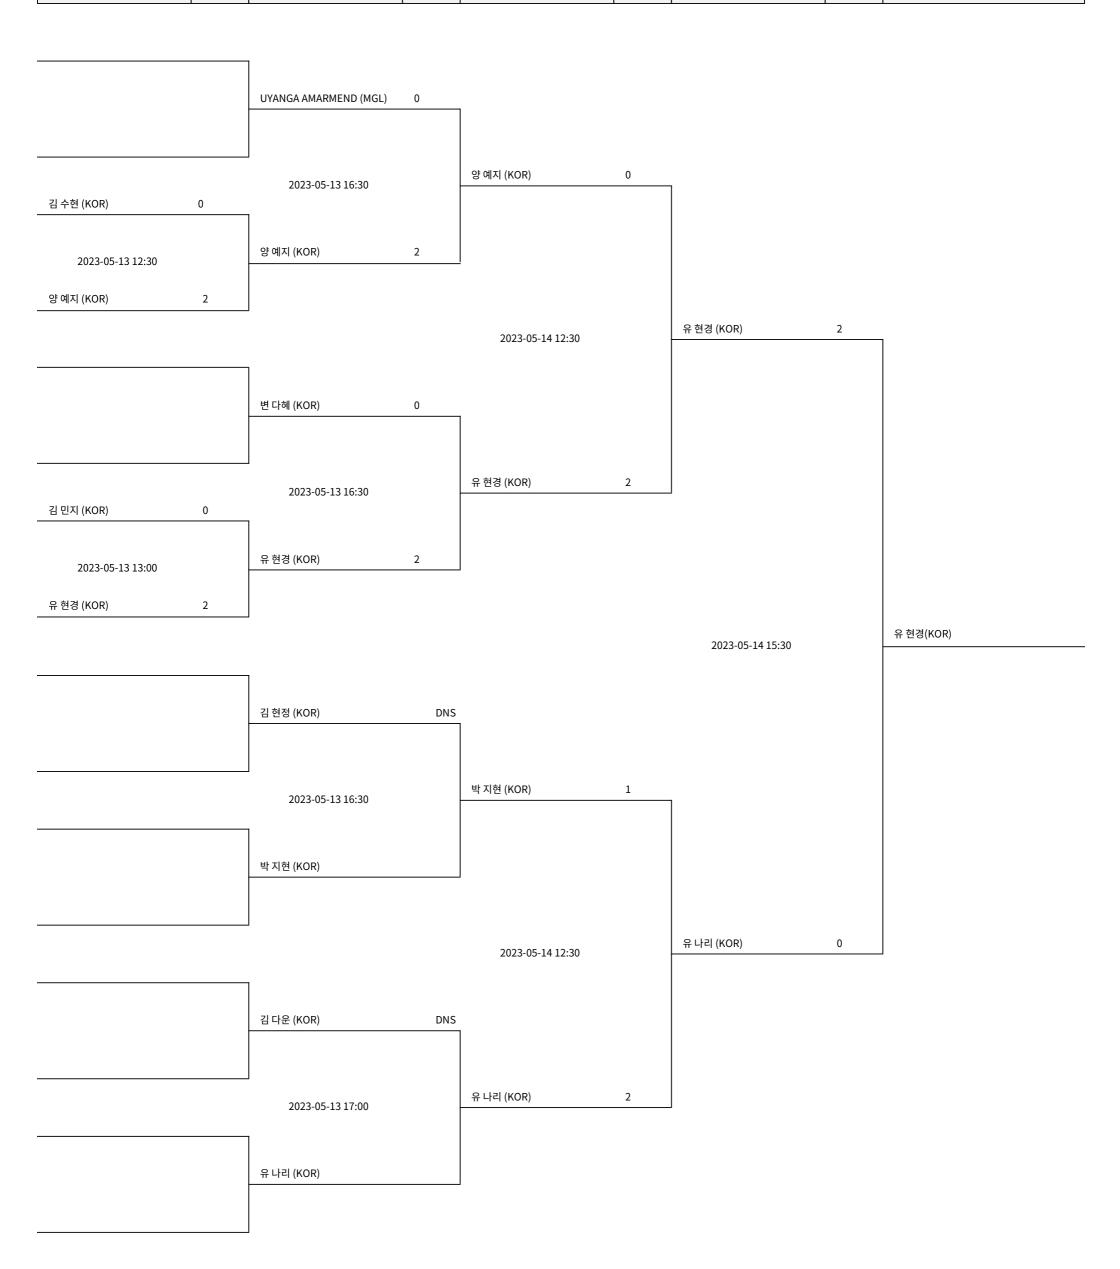

## Squash Women Singles B 30+

### 스쿼시 여자 개인 B 30+

| Round | Round of 16 |       | Quater Finals |       | Semi Finals |       | Final |       |
|-------|-------------|-------|---------------|-------|-------------|-------|-------|-------|
| Name  |             | Score | Name          | Score | Name        | Score | Name  | Score |

SQHWSINGLES----B030034