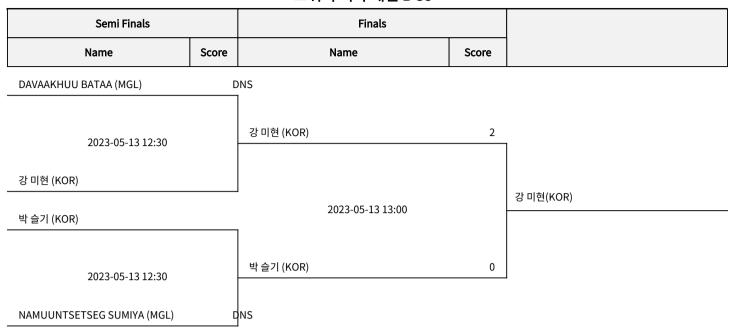

# **BRACKETS** Squash Men Singles B 60+

### 스쿼시 남자 개인 B 60+

| Semi Finals              |       | Finals                   |       |                      |
|--------------------------|-------|--------------------------|-------|----------------------|
| Name                     | Score | Name                     | Score |                      |
| MAN-CHEUNG IAN HAU (USA) |       |                          |       |                      |
|                          |       |                          |       |                      |
|                          |       | MAN-CHEUNG IAN HAU (USA) | 0     | 1                    |
| BYE                      |       |                          |       |                      |
| DIE                      |       | 2023-05-14 11:00         |       | TAK KEUNG YEUNG(HKG) |
| BYE                      |       | 2023-03-14 11.00         |       |                      |
|                          |       | TAK KEUNG YEUNG (HKG)    | 2     |                      |
|                          |       | TAN NEONG TEONG (RNG)    |       |                      |
| TAK KEUNG YEUNG (HKG)    |       |                          |       |                      |