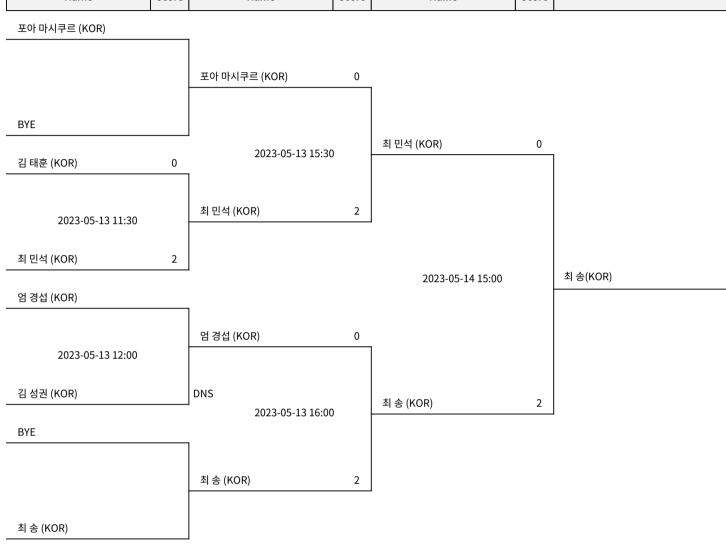

# **BRACKETS** Squash Men Singles B 60+

### 스쿼시 남자 개인 B 60+

| Semi Finals              |       | Finals                   |       |                      |
|--------------------------|-------|--------------------------|-------|----------------------|
| Name                     | Score | Name                     | Score |                      |
| MAN-CHEUNG IAN HAU (USA) |       |                          |       |                      |
|                          |       |                          |       |                      |
|                          |       | MAN-CHEUNG IAN HAU (USA) | 0     | 1                    |
| BYE                      |       |                          |       |                      |
| DIE                      |       | 2023-05-14 11:00         |       | TAK KEUNG YEUNG(HKG) |
| BYE                      |       | 2023-03-14 11.00         |       |                      |
|                          |       | TAK KEUNG YEUNG (HKG)    | 2     |                      |
|                          |       | TAN NEONG TEONG (RNG)    |       |                      |
| TAK KEUNG YEUNG (HKG)    |       |                          |       |                      |