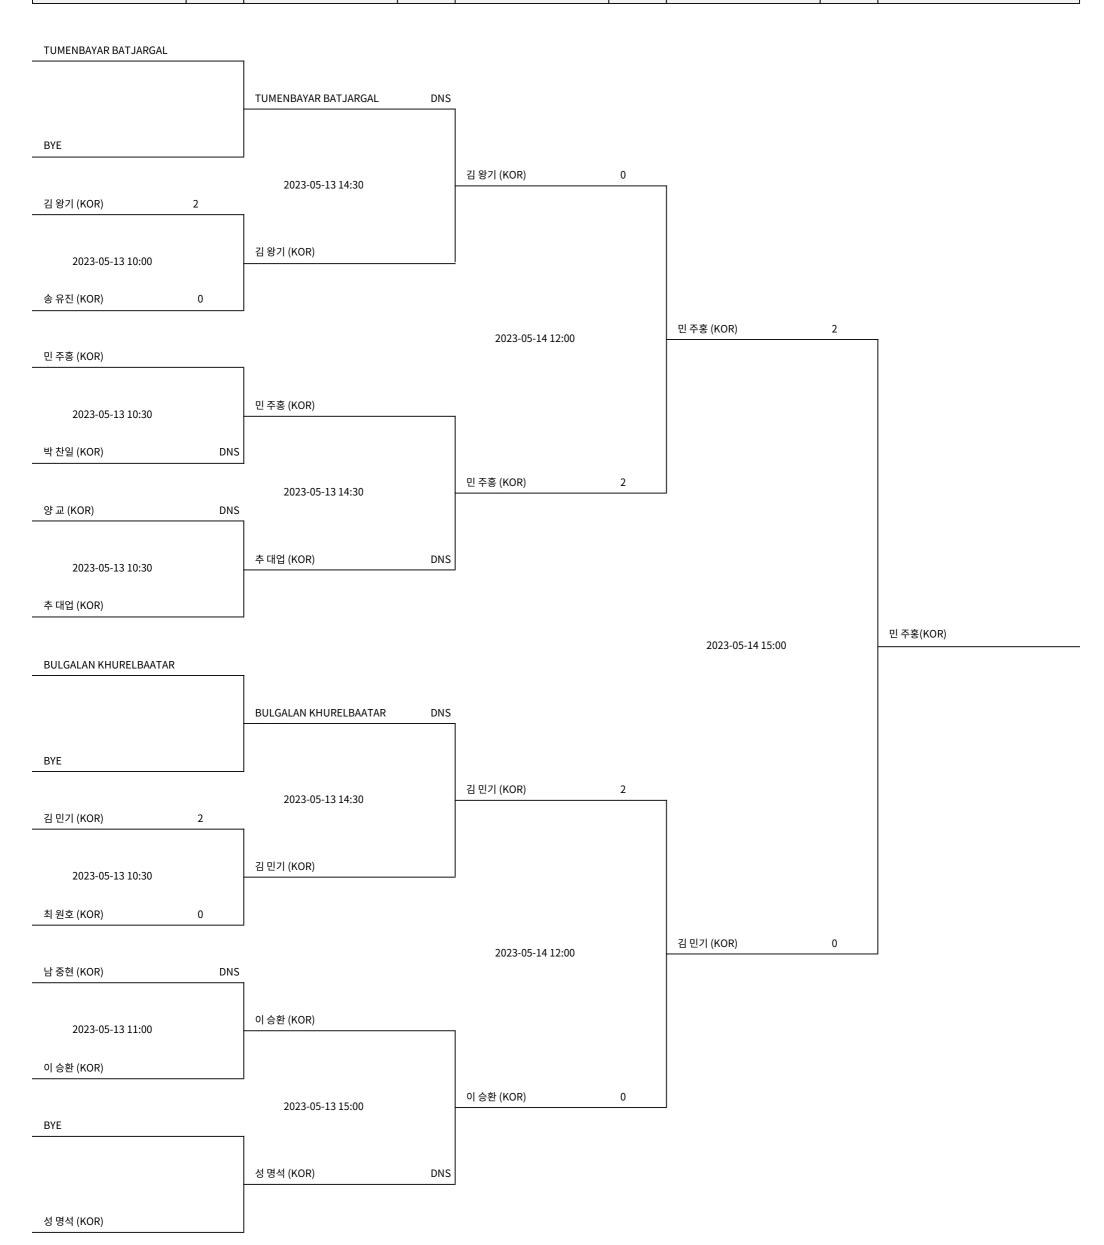

## Squash Men Singles B 30+

### 스쿼시 남자 개인 B 30+

| Round of 16 | Round of 16 |      | Quater Finals Semi Finals |      | Final |      |       |
|-------------|-------------|------|---------------------------|------|-------|------|-------|
| Name        | Score       | Name | Score                     | Name | Score | Name | Score |