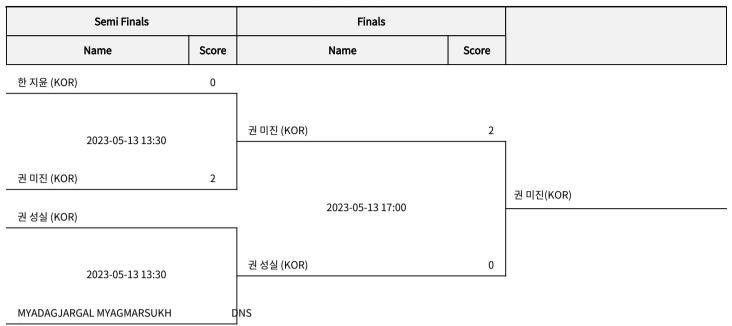

| 2     |                      |
|                          |       | TAN NEONG TEONG (RNG)    |       |                      |
| TAK KEUNG YEUNG (HKG)    |       |                          |       |                      |

















## Squash Women Singles B 30+



### 스쿼시 여자 개인 B 30+

| Round | Round of 16 |       | Quater Finals |       | Semi Finals |       | Final |       |
|-------|-------------|-------|---------------|-------|-------------|-------|-------|-------|
| Name  |             | Score | Name          | Score | Name        | Score | Name  | Score |





SQHWSINGLES----B030034

















## **BRACKETS** Squash Women Singles B 35+



### 스쿼시 여자 개인 B 35+







SQHWSINGLES----B035039













## **BRACKETS** Squash Women Singles B 40+



#### 스쿼시 여자 개인 B 40+

















Printed on 2023-05-20 14:43:22



### Squash Women Singles B 45+ ~ B 50+



스쿼시 여자 개인 B 45+~B 50+







SQHWSINGLES----B045054













## **GROUP PLAY SUMMARY** Squash Women Singles B 55+ 스쿼시 여자 개인 B 55+



#### Group A

| Ranking | Player / Team         | 배 미화  | JEANETTE BARTON | 최 민옥  |
|---------|-----------------------|-------|-----------------|-------|
| 1       | 배 미화 (KOR)            |       | 2 - 0           | 2 - 0 |
| 2       | JEANETTE BARTON (AUS) | 0 - 2 |                 | 2 - 0 |
| 3       | 최 민옥 (KOR)            | 0 - 2 | 0 - 2           |       |